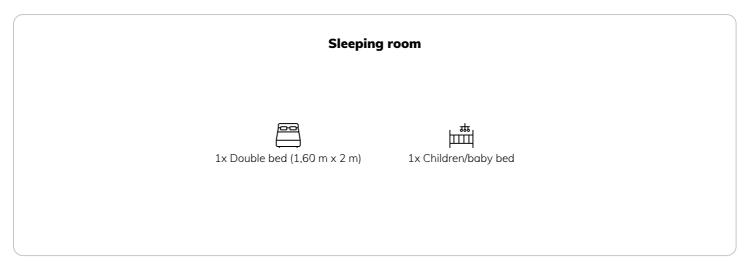

### **Sleeping options**

## **Descripiton of accommodation**

The apartment consists of a spacious anteroom, a separate toilet, a bathroom with floor-level shower and towel dryer. The bedroom with parquet floor is about 19m2 with a 1.6m wide wooden double bed and a closet. Parquet flooring is also in the sunny, very spacious living room (36m2) with kitchen and bay window. The cozy oriel with the view into the garden invites you to relax. The kitchen is fully equipped with refrigerator, electric stove, oven and dishwasher. There is also a washing machine with integrated dryer. An underfloor heating provides a pleasant living feeling. Since we live in the same house we can inform you about the best bicycle paths and transport connections, as well as beautiful walking and hiking possibilities.