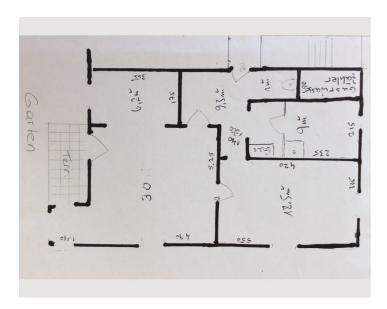

**Period** 24/07/ - 24/08/2025 **Number of persons** 2

Total incl. VAT.€ 1.675,88Security deposit€ 1.300,00

Living space

75m<sup>2</sup>

 $\begin{picture}(60,0) \put(0,0){\line(1,0){100}} \put(0,0){\line(1,0){100$ 

2 Persons

**Complete accommodation** ②

 $1\ private\ bathroom\ 1\ Separated\ bedroom$ 

Ground floor

**←** Check-in

14:00 - 19:00 Clock

**○** Check-out

14:00 - 19:00 Clock

## **Descripiton of accommodation**

The apartment consists of a spacious anteroom, a separate toilet, a bathroom with floor-level shower and towel dryer. The bedroom with parquet floor is about 19m2 with a 1.6m wide wooden double bed and a closet. Parquet flooring is also in the sunny, very spacious living room (36m2) with kitchen and bay window. The cozy oriel with the view into the garden invites you to relax. The kitchen is fully equipped with refrigerator, electric stove, oven and dishwasher. There is also a washing machine with integrated dryer. An underfloor heating provides a pleasant living feeling. Since we live in the same house we can inform you about the best bicycle paths and transport connections, as well as beautiful walking and hiking possibilities.