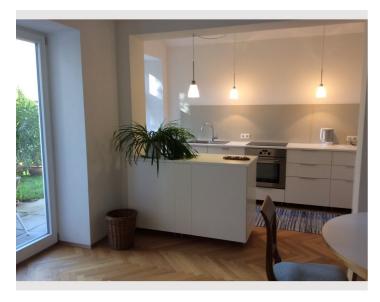

## **Descripiton of accommodation**

The apartment consists of a spacious anteroom, a separate toilet, a bathroom with floor-level shower and towel dryer. The bedroom with parquet floor is about 19m2 with a 1.6m wide wooden double bed and a closet. Parquet flooring is also in the sunny, very spacious living room (36m2) with kitchen and bay window. The cozy oriel with the view into the garden invites you to relax. The kitchen is fully equipped with refrigerator, electric stove, oven and dishwasher. There is also a washing machine with integrated dryer. An underfloor heating provides a pleasant living feeling. Since we live in the same house we can inform you about the best bicycle paths and transport connections, as well as beautiful walking and hiking possibilities.

#### **Kitchen**

- Private kitchen
- Glasses/Tableware

- Cooking utensils
- Dishwasher