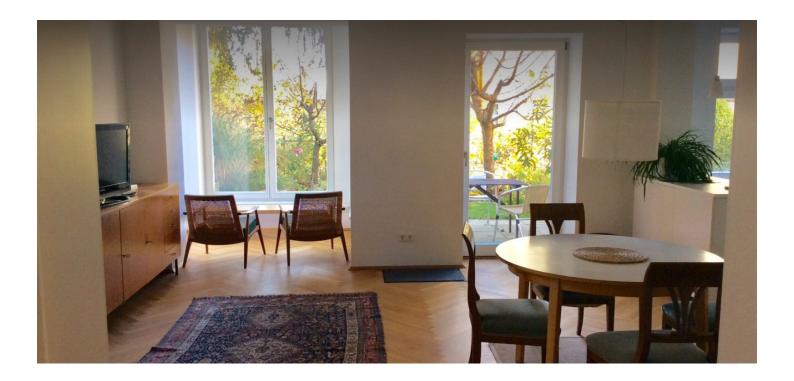

## **Descripiton of accommodation**

The apartment consists of a spacious anteroom, a separate toilet, a bathroom with floor-level shower and towel dryer. The bedroom with parquet floor is about 19m2 with a 1.6m wide wooden double bed and a closet. Parquet flooring is also in the sunny, very spacious living room (36m2) with kitchen and bay window. The cozy oriel with the view into the garden invites you to relax. The kitchen is fully equipped with refrigerator, electric stove, oven and dishwasher. There is also a washing machine with integrated dryer. An underfloor heating provides a pleasant living feeling. Since we live in the same house we can inform you about the best bicycle paths and transport connections, as well as beautiful walking and hiking possibilities.