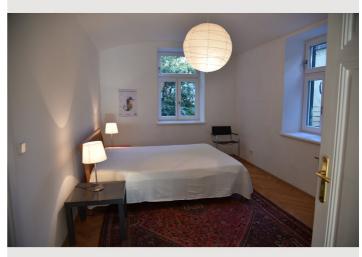

## **Descripiton of accommodation**

The apartment consists of a spacious anteroom, a separate toilet, a bathroom with floor-level shower and towel dryer. The bedroom with parquet floor is about 19m2 with a 1.6m wide wooden double bed and a closet. Parquet flooring is also in the sunny, very spacious living room (36m2) with kitchen and bay window. The cozy oriel with the view into the garden invites you to relax. The kitchen is fully equipped with refrigerator, electric stove, oven and dishwasher. There is also a washing machine with integrated dryer. An underfloor heating provides a pleasant living feeling. Since we live in the same house we can inform you about the best bicycle paths and transport connections, as well as beautiful walking and hiking possibilities.