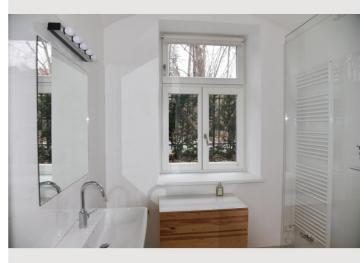

## **Descripiton of accommodation**

The apartment consists of a spacious anteroom, a separate toilet, a bathroom with floor-level shower and towel dryer. The bedroom with parquet floor is about 19m2 with a 1.6m wide wooden double bed and a closet. Parquet flooring is also in the sunny, very spacious living room (36m2) with kitchen and bay window. The cozy oriel with the view into the garden invites you to relax. The kitchen is fully equipped with refrigerator, electric stove, oven and dishwasher. There is also a washing machine with integrated dryer. An underfloor heating provides a pleasant living feeling. Since we live in the same house we can inform you about the best bicycle paths and transport connections, as well as beautiful walking and hiking possibilities.