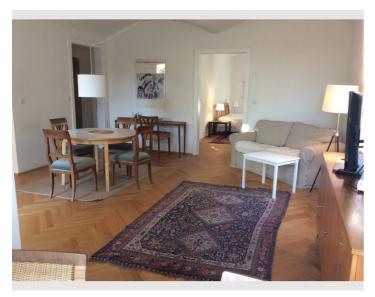

## **Descripiton of accommodation**

The apartment consists of a spacious anteroom, a separate toilet, a bathroom with floor-level shower and towel dryer. The bedroom with parquet floor is about 19m2 with a 1.6m wide wooden double bed and a closet. Parquet flooring is also in the sunny, very spacious living room (36m2) with kitchen and bay window. The cozy oriel with the view into the garden invites you to relax. The kitchen is fully equipped with refrigerator, electric stove, oven and dishwasher. There is also a washing machine with integrated dryer. An underfloor heating provides a pleasant living feeling. Since we live in the same house we can inform you about the best bicycle paths and transport connections, as well as beautiful walking and hiking possibilities.