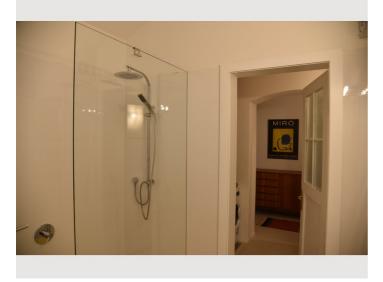

## **Descripiton of accommodation**

The apartment consists of a spacious anteroom, a separate toilet, a bathroom with floor-level shower and towel dryer. The bedroom with parquet floor is about 19m2 with a 1.6m wide wooden double bed and a closet. Parquet flooring is also in the sunny, very spacious living room (36m2) with kitchen and bay window. The cozy oriel with the view into the garden invites you to relax. The kitchen is fully equipped with refrigerator, electric stove, oven and dishwasher. There is also a washing machine with integrated dryer. An underfloor heating provides a pleasant living feeling. Since we live in the same house we can inform you about the best bicycle paths and transport connections, as well as beautiful walking and hiking possibilities.