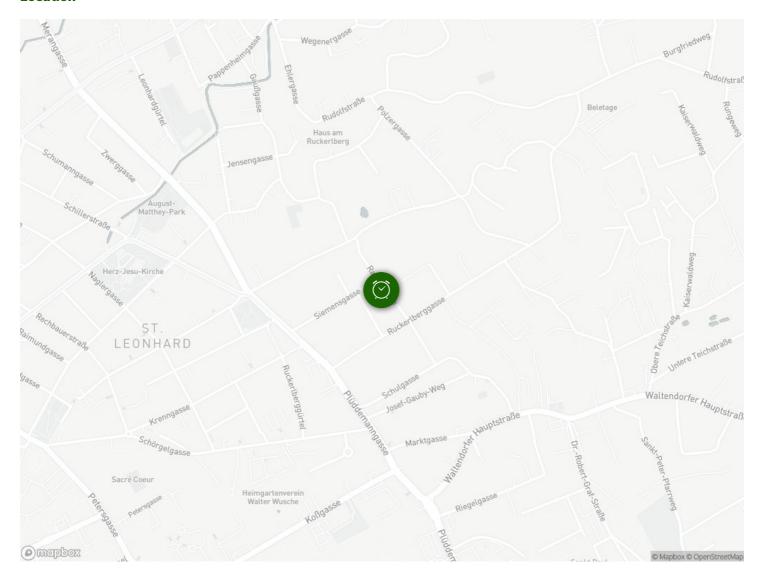

#### **Infrastructure**

8min by tramway, on foot 20min

all 20min by car

Billa, Lidl, Hofer, Spar, Dm app.500m

Only 200m away:

Tram line 3 to the station

Bus line 63 from the school center St.Peter to the university and further to the train station

64 Murparlk to the LKH

60 Lustbühel where you can take beautiful walks.

cab rank and TIM car sharing 200m

Pharmacy, pastry store and bakery, post office, RAIKA, yoga studio not further than 500m

The old and new TU, the university, the LKH, the University of Music and Performing Arts can be reached quickly on foot or by bicycle.

Since we are in the same house

The Union indoor swimming pool and sports center is also within 10 minutes walking distance.

#### Location