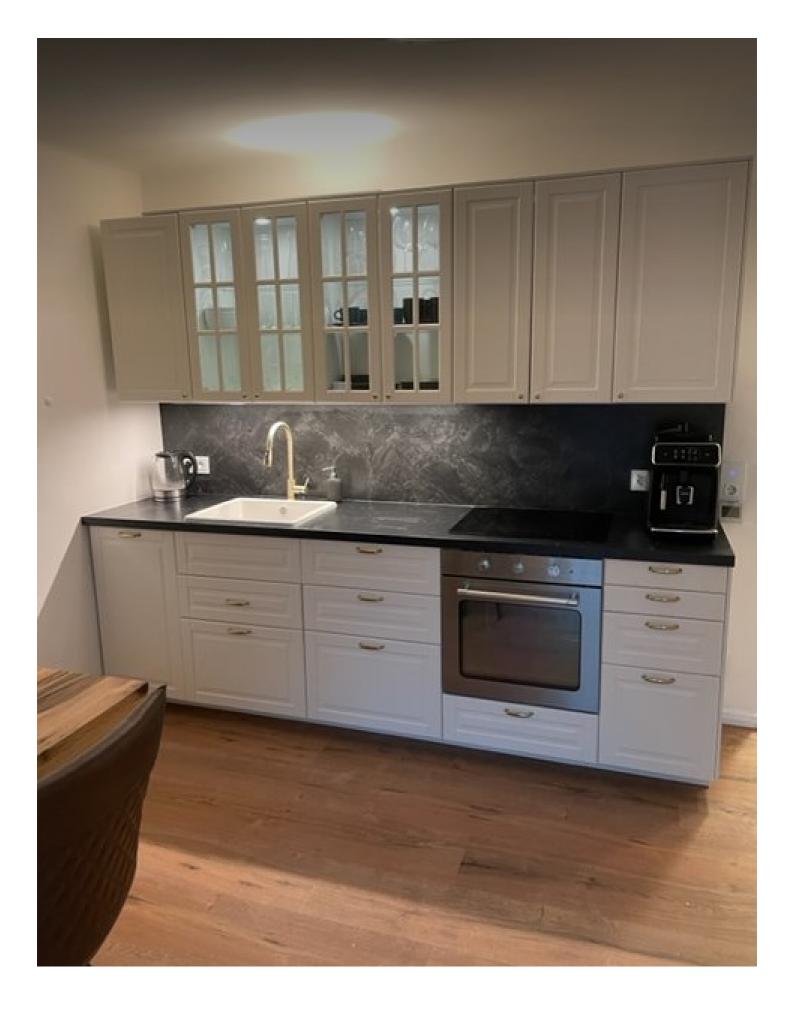

## **Equipment features Basic equipment** Terrace Internet/Wifi Private washing machine TV Private dryer Bedclothes Private toilet Towels Private parking space Vacuum cleaner Iron & ironing board Cleaning utensils **Fireplace** Charcoal grill First supply Toilet paper Soap • Fridge filling on request Kitchen Private kitchen Cooking utensils Glasses/Tableware Coffee machine Dishwasher

### **Picture gallery**