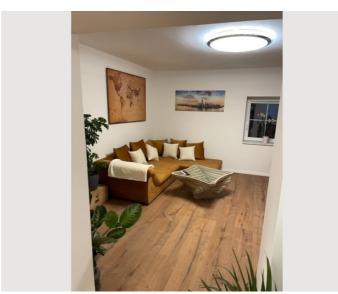

om

# Sleeping room 1x Double bed (1.80 m x 2 m) Living and sleeping 1x Sofa bed (1 person)

### **Descripiton of accommodation**

The apartment is located on the first basement floor.

Parking is available free of charge.

The terrace is accessible through the kitchen and living room.

## **Equipment features Basic equipment** Terrace Internet/Wifi Private washing machine TV Private dryer Bedclothes Private toilet Towels Private parking space Vacuum cleaner Iron & ironing board Cleaning utensils **Fireplace** Charcoal grill First supply Toilet paper Soap • Fridge filling on request Kitchen Private kitchen Cooking utensils Glasses/Tableware Coffee machine Dishwasher

### **Informations**

- Smoking not allowed
- Pets on request

Private entrance

### **Picture gallery**

























### Infrastructure

- The bus stop is 8 minutes walk away
- The train station is 5 minutes away by car
- The center is reachable in 5 minutes by car
- Salzburg-Airport can be reached via the highway in 20 minutes
- The one of the nuerous shopping facilities can be reached in 5 minutes by car

The apartment is located in the district of Jadorf,

the Kuchler bathing lake can be reached in a few minutes by car. Other infrastructure offers such as shopping, cafes, restaurants,

doctors, etc. are also close and easily accessible.

### Location