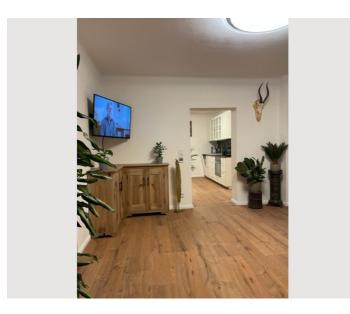

# Sleeping room 1x Double bed (1.80 m x 2 m) Living and sleeping 1x Sofa bed (1 person)

### **Descripiton of accommodation**

The apartment is located on the first basement floor.

Parking is available free of charge.

The terrace is accessible through the kitchen and living room.

## **Equipment features Basic equipment** Terrace Internet/Wifi Private washing machine TV Private dryer Bedclothes Private toilet Towels Private parking space Vacuum cleaner Iron & ironing board Cleaning utensils **Fireplace** Charcoal grill First supply Toilet paper Soap • Fridge filling on request Kitchen Private kitchen Cooking utensils Glasses/Tableware Coffee machine Dishwasher

### **Informations**

- Smoking not allowed
- Pets on request

Private entrance

### **Picture gallery**

























### Infrastructure

- The bus stop is 8 minutes walk away
- The train station is 5 minutes away by car
- The center is reachable in 5 minutes by car
- Salzburg-Airport can be reached via the highway in 20 minutes
- The one of the nuerous shopping facilities can be reached in 5 minutes by car

The apartment is located in the district of Jadorf,

the Kuchler bathing lake can be reached in a few minutes by car. Other infrastructure offers such as shopping, cafes, restaurants,

doctors, etc. are also close and easily accessible.

### Location