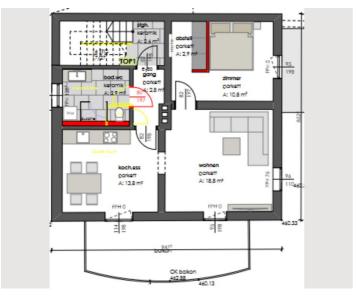

Living space

56m<sup>2</sup>

**β**β Maximum occupancy

3 Persons

Complete accommodation ?

1 private bathroom 1 Separated bedroom 1 Living-Sleepingroom

# Sleeping room 1x Double bed (1.80 m x 2 m) Living and sleeping 1x Sofa bed (1 person)

### **Descripiton of accommodation**

The apartment is located on the first basement floor.

Parking is available free of charge.

The terrace is accessible through the kitchen and living room.