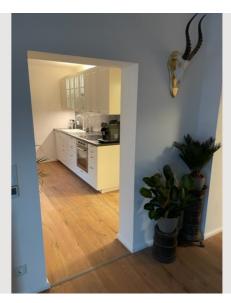

Sleepingroom

# Sleeping room 1x Double bed (1.80 m x 2 m) Living and sleeping 1x Sofa bed (1 person)

### **Descripiton of accommodation**

The apartment is located on the first basement floor.

Parking is available free of charge.

The terrace is accessible through the kitchen and living room.

## **Equipment features Basic equipment** Terrace Internet/Wifi Private washing machine TV Private dryer Bedclothes Private toilet Towels Private parking space Vacuum cleaner Iron & ironing board Cleaning utensils **Fireplace** Charcoal grill First supply Toilet paper Soap • Fridge filling on request Kitchen Private kitchen Cooking utensils Glasses/Tableware Coffee machine Dishwasher

### **Informations**

- Smoking not allowed
- Pets on request

Private entrance

### **Picture gallery**

























### Infrastructure

- The bus stop is 8 minutes walk away
- The train station is 5 minutes away by car
- The center is reachable in 5 minutes by car
- Salzburg-Airport can be reached via the highway in 20 minutes
- The one of the nuerous shopping facilities can be reached in 5 minutes by car

The apartment is located in the district of Jadorf,

the Kuchler bathing lake can be reached in a few minutes by car. Other infrastructure offers such as shopping, cafes, restaurants,

doctors, etc. are also close and easily accessible.

### Location