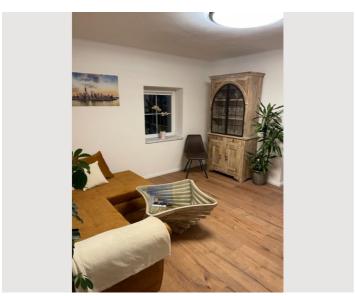

room

# Sleeping room 1x Double bed (1.80 m x 2 m) Living and sleeping 1x Sofa bed (1 person)

### **Descripiton of accommodation**

The apartment is located on the first basement floor.

Parking is available free of charge.

The terrace is accessible through the kitchen and living room.

## **Equipment features Basic equipment** Terrace Internet/Wifi Private washing machine TV Private dryer Bedclothes Private toilet Towels Private parking space Vacuum cleaner Iron & ironing board Cleaning utensils **Fireplace** Charcoal grill First supply Toilet paper Soap • Fridge filling on request Kitchen Private kitchen Cooking utensils Glasses/Tableware Coffee machine Dishwasher

### **Informations**

- Smoking not allowed
- Pets on request

Private entrance

### **Picture gallery**

























### Infrastructure

- The bus stop is 8 minutes walk away
- The train station is 5 minutes away by car
- The center is reachable in 5 minutes by car
- Salzburg-Airport can be reached via the highway in 20 minutes
- The one of the nuerous shopping facilities can be reached in 5 minutes by car

The apartment is located in the district of Jadorf,

the Kuchler bathing lake can be reached in a few minutes by car. Other infrastructure offers such as shopping, cafes, restaurants,

doctors, etc. are also close and easily accessible.

### Location