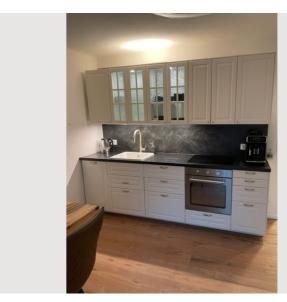

## **Equipment features Basic equipment** Terrace Internet/Wifi Private washing machine TV Private dryer Bedclothes Private toilet Towels Private parking space Vacuum cleaner Iron & ironing board Cleaning utensils **Fireplace** Charcoal grill First supply Toilet paper Soap • Fridge filling on request Kitchen Private kitchen Cooking utensils Glasses/Tableware Coffee machine Dishwasher

### **Picture gallery**