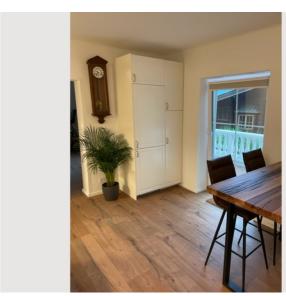

g-Sleepingroom

# Sleeping room 1x Double bed (1.80 m x 2 m) Living and sleeping 1x Sofa bed (1 person)

### **Descripiton of accommodation**

The apartment is located on the first basement floor.

Parking is available free of charge.

The terrace is accessible through the kitchen and living room.

## **Equipment features Basic equipment** Terrace Internet/Wifi Private washing machine TV Private dryer Bedclothes Private toilet Towels Private parking space Vacuum cleaner Iron & ironing board Cleaning utensils **Fireplace** Charcoal grill First supply Toilet paper Soap • Fridge filling on request Kitchen Private kitchen Cooking utensils Glasses/Tableware Coffee machine Dishwasher

### **Informations**

- Smoking not allowed
- Pets on request

Private entrance

### **Picture gallery**

























### Infrastructure

- The bus stop is 8 minutes walk away
- The train station is 5 minutes away by car
- The center is reachable in 5 minutes by car
- Salzburg-Airport can be reached via the highway in 20 minutes
- The one of the nuerous shopping facilities can be reached in 5 minutes by car

The apartment is located in the district of Jadorf,

the Kuchler bathing lake can be reached in a few minutes by car. Other infrastructure offers such as shopping, cafes, restaurants,

doctors, etc. are also close and easily accessible.

### Location