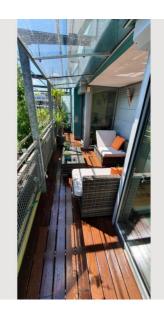

## **Descripiton of accommodation**

The apartment is perfectly divided - with separate kitchen, extra toilet, and spacious storage room.

The terrace is oriented to OSO, no traffic noise, accessible from the kitchen and living room and equipped with high quality wooden floorboards, water connection and power outlet

#### **EQUIPMENT:**

- Low-energy construction, wooden windows (triple glazed).
- Hevea parquet in WZ and SZ, marble in VZ, tiles in kitchen
- Roller shutters in all rooms (partly electric-remote controlled), interior blinds in the main room and kitchen
- AIR CONDITIONER in the bedroom (cools also the living room on hot days)
- awning (5x3,5m) on the terrace electric/remote controlled
- Cumaru floor on the terrace
- fitted kitchen DAN brand (Bosch/Whirlpool appliances)