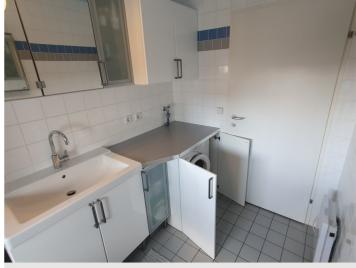

## **ROOM LAYOUT**

living room, bedroom, kitchen, bathroom, toilet, anteroom, storage room, as well as cellar compartment on the ground floor and underground parking garage

# **Basic equipment**

- Terrace
- Roof-terrace
- Music system/docking station
- Private washing machine
- Bedclothes
- Private toilet
- Garage
- Vacuum cleaner
- Cleaning utensils

- Loggia
- Internet/Wifi
- TV
- Private dryer
- Towels
- Private parking space
- Aircondition
- Iron & ironing board
- Hairdryer