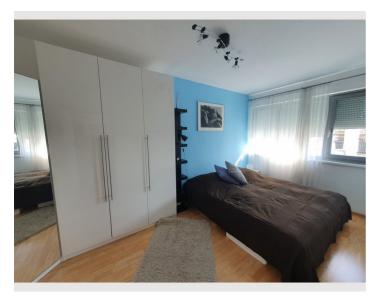

## **Descripiton of accommodation**

The apartment is perfectly divided - with separate kitchen, extra toilet, and spacious storage room.

The terrace is oriented to OSO, no traffic noise, accessible from the kitchen and living room and equipped with high quality wooden floorboards, water connection and power outlet

## **ROOM LAYOUT**

living room, bedroom, kitchen, bathroom, toilet, anteroom, storage room, as well as cellar compartment on the ground floor and underground parking garage

#### **EQUIPMENT:**

- Low-energy construction, wooden windows (triple glazed).
- Hevea parquet in WZ and SZ, marble in VZ, tiles in kitchen
- Roller shutters in all rooms (partly electric-remote controlled), interior blinds in the main room and kitchen
- AIR CONDITIONER in the bedroom (cools also the living room on hot days)
- awning (5x3,5m) on the terrace electric/remote controlled
- Cumaru floor on the terrace
- fitted kitchen DAN brand (Bosch/Whirlpool appliances)