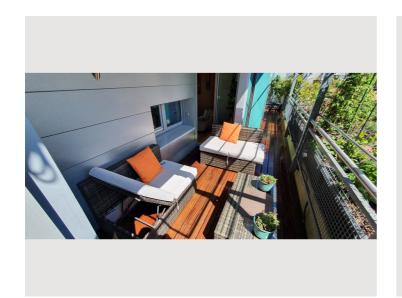

## **Descripiton of accommodation**

The apartment is perfectly divided - with separate kitchen, extra toilet, and spacious storage room.

The terrace is oriented to OSO, no traffic noise, accessible from the kitchen and living room and equipped with high quality wooden floorboards, water connection and power outlet

#### **EQUIPMENT:**

- Low-energy construction, wooden windows (triple glazed).
- Hevea parquet in WZ and SZ, marble in VZ, tiles in kitchen
- Roller shutters in all rooms (partly electric-remote controlled), interior blinds in the main room and kitchen
- AIR CONDITIONER in the bedroom (cools also the living room on hot days)
- awning (5x3,5m) on the terrace electric/remote controlled
- Cumaru floor on the terrace
- fitted kitchen DAN brand (Bosch/Whirlpool appliances)