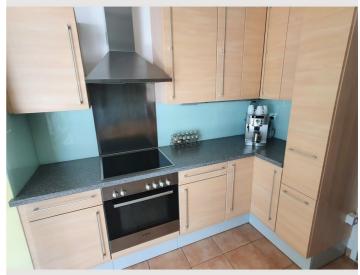

#### **EQUIPMENT:**

- Low-energy construction, wooden windows (triple glazed).
- Hevea parquet in WZ and SZ, marble in VZ, tiles in kitchen
- Roller shutters in all rooms (partly electric-remote controlled), interior blinds in the main room and kitchen
- AIR CONDITIONER in the bedroom (cools also the living room on hot days)
- awning (5x3,5m) on the terrace electric/remote controlled
- Cumaru floor on the terrace
- fitted kitchen DAN brand (Bosch/Whirlpool appliances)

## **Kitchen**

- Private kitchen
- Espresso machine
- Microwave

- Glasses/Tableware
- Dishwasher