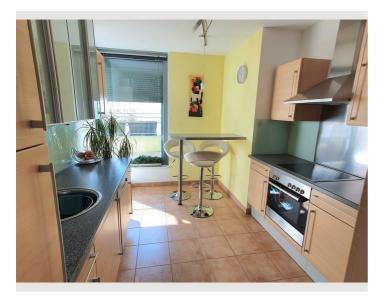

## **Descripiton of accommodation**

The apartment is perfectly divided - with separate kitchen, extra toilet, and spacious storage room.

The terrace is oriented to OSO, no traffic noise, accessible from the kitchen and living room and equipped with high quality wooden floorboards, water connection and power outlet

## **ROOM LAYOUT**

living room, bedroom, kitchen, bathroom, toilet, anteroom, storage room, as well as cellar compartment on the ground floor and underground parking garage