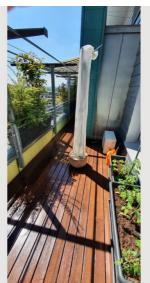

## **Descripiton of accommodation**

The apartment is perfectly divided - with separate kitchen, extra toilet, and spacious storage room.

The terrace is oriented to OSO, no traffic noise, accessible from the kitchen and living room and equipped with high quality wooden floorboards, water connection and power outlet

#### **EQUIPMENT:**

- Low-energy construction, wooden windows (triple glazed).
- Hevea parquet in WZ and SZ, marble in VZ, tiles in kitchen
- Roller shutters in all rooms (partly electric-remote controlled), interior blinds in the main room and kitchen
- AIR CONDITIONER in the bedroom (cools also the living room on hot days)
- awning (5x3,5m) on the terrace electric/remote controlled
- Cumaru floor on the terrace
- fitted kitchen DAN brand (Bosch/Whirlpool appliances)