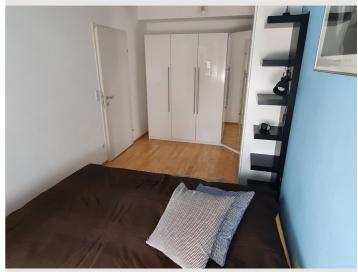

## **Descripiton of accommodation**

The apartment is perfectly divided - with separate kitchen, extra toilet, and spacious storage room.

The terrace is oriented to OSO, no traffic noise, accessible from the kitchen and living room and equipped with high quality wooden floorboards, water connection and power outlet

## **ROOM LAYOUT**

living room, bedroom, kitchen, bathroom, toilet, anteroom, storage room, as well as cellar compartment on the ground floor and underground parking garage

#### **EQUIPMENT:**

- Low-energy construction, wooden windows (triple glazed).
- Hevea parquet in WZ and SZ, marble in VZ, tiles in kitchen
- Roller shutters in all rooms (partly electric-remote controlled), interior blinds in the main room and kitchen
- AIR CONDITIONER in the bedroom (cools also the living room on hot days)
- awning (5x3,5m) on the terrace electric/remote controlled
- Cumaru floor on the terrace
- fitted kitchen DAN brand (Bosch/Whirlpool appliances)