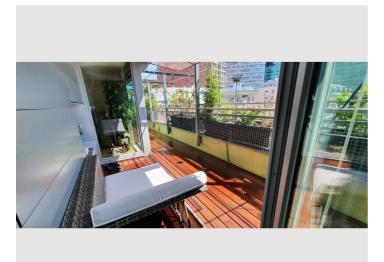

## **Descripiton of accommodation**

The apartment is perfectly divided - with separate kitchen, extra toilet, and spacious storage room.

The terrace is oriented to OSO, no traffic noise, accessible from the kitchen and living room and equipped with high quality wooden floorboards, water connection and power outlet

#### **EQUIPMENT:**

- Low-energy construction, wooden windows (triple glazed).
- Hevea parquet in WZ and SZ, marble in VZ, tiles in kitchen
- Roller shutters in all rooms (partly electric-remote controlled), interior blinds in the main room and kitchen
- AIR CONDITIONER in the bedroom (cools also the living room on hot days)
- awning (5x3,5m) on the terrace electric/remote controlled
- Cumaru floor on the terrace
- fitted kitchen DAN brand (Bosch/Whirlpool appliances)