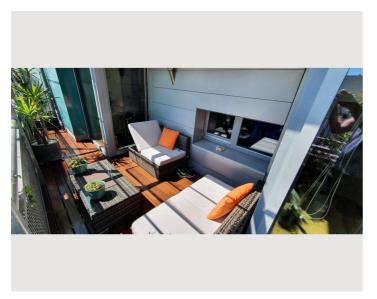

## **Descripiton of accommodation**

The apartment is perfectly divided - with separate kitchen, extra toilet, and spacious storage room.

The terrace is oriented to OSO, no traffic noise, accessible from the kitchen and living room and equipped with high quality wooden floorboards, water connection and power outlet

#### **EQUIPMENT:**

- Low-energy construction, wooden windows (triple glazed).
- Hevea parquet in WZ and SZ, marble in VZ, tiles in kitchen
- Roller shutters in all rooms (partly electric-remote controlled), interior blinds in the main room and kitchen
- AIR CONDITIONER in the bedroom (cools also the living room on hot days)
- awning (5x3,5m) on the terrace electric/remote controlled
- Cumaru floor on the terrace
- fitted kitchen DAN brand (Bosch/Whirlpool appliances)