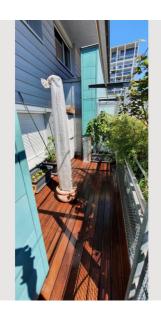

## **Descripiton of accommodation**

The apartment is perfectly divided - with separate kitchen, extra toilet, and spacious storage room.

The terrace is oriented to OSO, no traffic noise, accessible from the kitchen and living room and equipped with high quality wooden floorboards, water connection and power outlet

#### **EQUIPMENT:**

- Low-energy construction, wooden windows (triple glazed).
- Hevea parquet in WZ and SZ, marble in VZ, tiles in kitchen
- Roller shutters in all rooms (partly electric-remote controlled), interior blinds in the main room and kitchen
- AIR CONDITIONER in the bedroom (cools also the living room on hot days)
- awning (5x3,5m) on the terrace electric/remote controlled
- Cumaru floor on the terrace
- fitted kitchen DAN brand (Bosch/Whirlpool appliances)