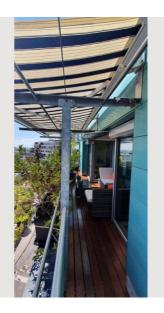

## **Descripiton of accommodation**

The apartment is perfectly divided - with separate kitchen, extra toilet, and spacious storage room.

The terrace is oriented to OSO, no traffic noise, accessible from the kitchen and living room and equipped with high quality wooden floorboards, water connection and power outlet

#### **EQUIPMENT:**

- Low-energy construction, wooden windows (triple glazed).
- Hevea parquet in WZ and SZ, marble in VZ, tiles in kitchen
- Roller shutters in all rooms (partly electric-remote controlled), interior blinds in the main room and kitchen
- AIR CONDITIONER in the bedroom (cools also the living room on hot days)
- awning (5x3,5m) on the terrace electric/remote controlled
- Cumaru floor on the terrace
- fitted kitchen DAN brand (Bosch/Whirlpool appliances)