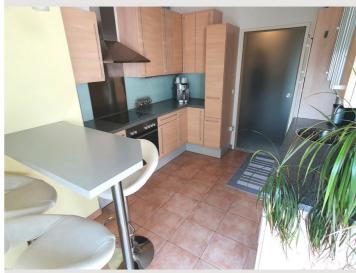

## **ROOM LAYOUT**

living room, bedroom, kitchen, bathroom, toilet, anteroom, storage room, as well as cellar compartment on the ground floor and underground parking garage