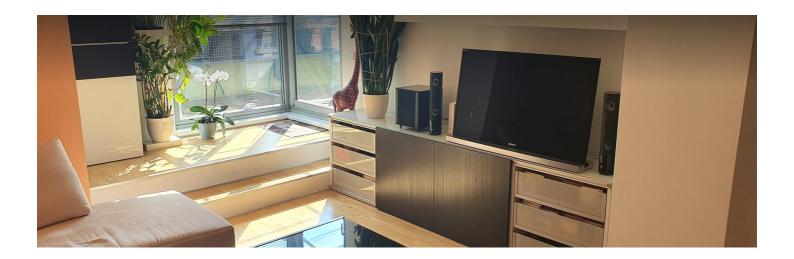

## **Descripiton of accommodation**

The apartment is perfectly divided - with separate kitchen, extra toilet, and spacious storage room.

The terrace is oriented to OSO, no traffic noise, accessible from the kitchen and living room and equipped with high quality wooden floorboards, water connection and power outlet

## **ROOM LAYOUT**

living room, bedroom, kitchen, bathroom, toilet, anteroom, storage room, as well as cellar compartment on the ground floor and underground parking garage

#### **EQUIPMENT:**

- Low-energy construction, wooden windows (triple glazed).
- Hevea parquet in WZ and SZ, marble in VZ, tiles in kitchen
- Roller shutters in all rooms (partly electric-remote controlled), interior blinds in the main room and kitchen
- AIR CONDITIONER in the bedroom (cools also the living room on hot days)
- awning (5x3,5m) on the terrace electric/remote controlled
- Cumaru floor on the terrace
- fitted kitchen DAN brand (Bosch/Whirlpool appliances)

# **Basic equipment**

- Terrace
- Roof-terrace
- Music system/docking station
- Private washing machine
- Bedclothes
- Private toilet
- Garage
- Vacuum cleaner
- Cleaning utensils

- Loggia
- Internet/Wifi
- TV
- Private dryer
- Towels
- Private parking space
- Aircondition
- Iron & ironing board
- Hairdryer