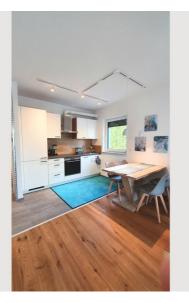

#### **Descripiton of accommodation**

Tastefully furnished, modern apartment in a new residential building with sun terrace, private parking space right in front of the door and private entrance.

The apartment has its own washing machine and full kitchen equipment (kitchen utensils, glasses, plates, pots, etc.), TV, WiFi, a comfortable bed, hand and bath towels and bedclothes. If required and by arrangement, the apartment can be cleaned at regular intervals (for a fee).