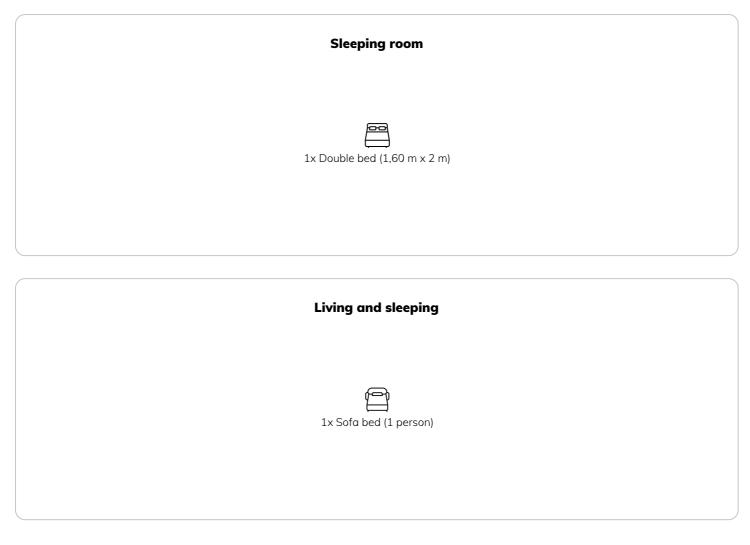

#### **Sleeping options**

| F                 | Living space                                                 | ĨŇ | Ground floor                            |
|-------------------|--------------------------------------------------------------|----|-----------------------------------------|
| ( <del>8</del> 8) | 46m²<br>Maximum occupancy                                    | ↓  | <b>Check-in</b><br>12:00 - 21:00 Clock  |
|                   | 2 Persons Complete accommodation ?                           | ŀ  | <b>Check-out</b><br>10:00 - 11:00 Clock |
| TUar              | 1 private bathroom 1 Separated bedroom 1 Living-Sleepingroom |    | 10.00 - 11.00 Clock                     |