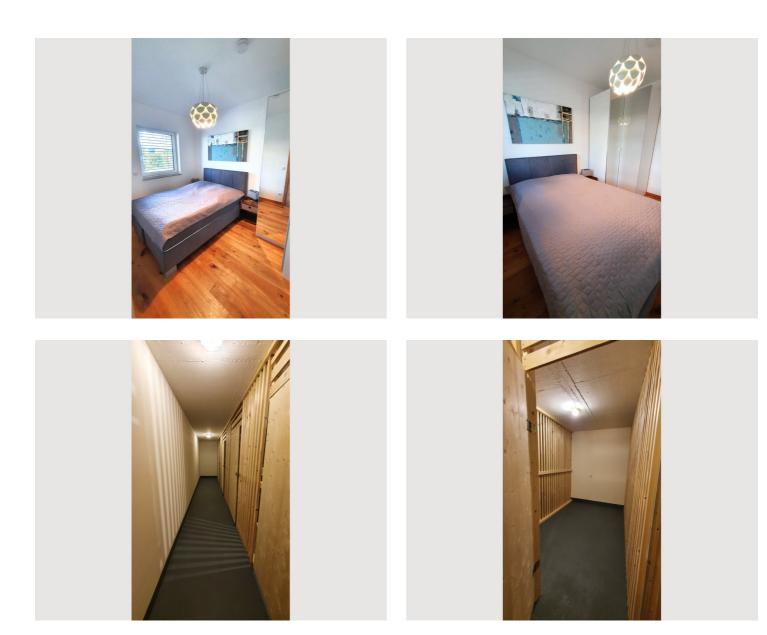

| TUar              | 1 private bathroom 1 Separated bedroom 1 Living-Sleepingroom |    | 10.00 - 11.00 Clock                     |

#### **Sleeping options**



#### **Descripiton of accommodation**

Tastefully furnished, modern apartment in a new residential building with sun terrace, private parking space right in front of the door and private entrance.

The apartment has its own washing machine and full kitchen equipment (kitchen utensils, glasses, plates, pots, etc.), TV, WiFi, a comfortable bed, hand and bath towels and bedclothes. If required and by arrangement, the apartment can be cleaned at regular intervals (for a fee).



## Informations

- Smoking not allowed
- Pets forbidden

- Private entrance
- Regular cleaning at extra cost

# **Picture gallery**



























| Ĵ  | 2 walking minutes, direct in front of HTL school                                                                                   | Ð            | 6 minutes by car                                                      |
|----|------------------------------------------------------------------------------------------------------------------------------------|--------------|-----------------------------------------------------------------------|
|    | A 20-minute walk away<br>A 10-minute walk away                                                                                     | Liji<br>Jiji | Munich Airport is about 1h 15min, Salzburg<br>Airport about 1h by car |
| ha | apartment is located in a quiet residential area, from<br>rmacy and bank in just 10 minutes walking, the city