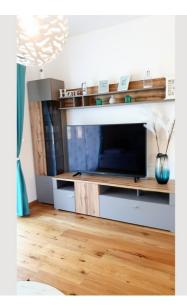

#### **Descripiton of accommodation**

Tastefully furnished, modern apartment in a new residential building with sun terrace, private parking space right in front of the door and private entrance.

The apartment has its own washing machine and full kitchen equipment (kitchen utensils, glasses, plates, pots, etc.), TV, WiFi, a comfortable bed, hand and bath towels and bedclothes. If required and by arrangement, the apartment can be cleaned at regular intervals (for a fee).