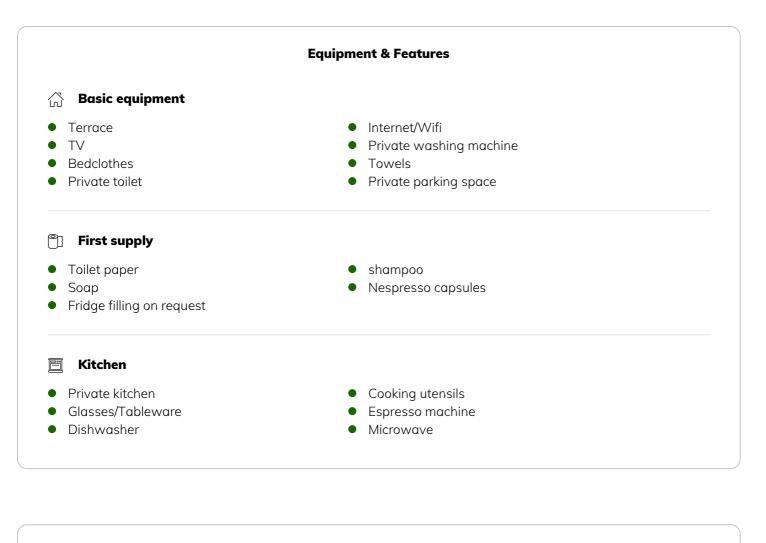

#### **Descripiton of accommodation**

Tastefully furnished, modern apartment in a new residential building with sun terrace, private parking space right in front of the door and private entrance.

The apartment has its own washing machine and full kitchen equipment (kitchen utensils, glasses, plates, pots, etc.), TV, WiFi, a comfortable bed, hand and bath towels and bedclothes. If required and by arrangement, the apartment can be cleaned at regular intervals (for a fee).

## Informations

- Smoking not allowed
- Pets forbidden

- Private entrance
- Regular cleaning at extra cost