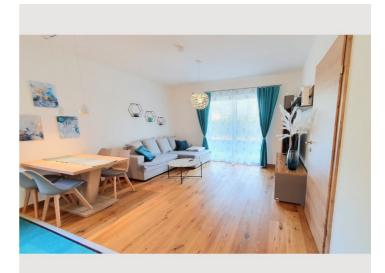

#### View and rent online

New 2-room apartment  $45m^2 + 7m^2$  terrace on the ground floor in Braunau am Inn. Quiet location and only 20 minutes walk from downtown. Bus connection available. About 10 minutes walk away: bakery, supermarket, pharmacy, doctor.

#### **Descripiton of accommodation**

Tastefully furnished, modern apartment in a new residential building with sun terrace, private parking space right in front of the door and private entrance.

The apartment has its own washing machine and full kitchen equipment (kitchen utensils, glasses, plates, pots, etc.), TV, WiFi, a comfortable bed, hand and bath towels and bedclothes. If required and by arrangement, the apartment can be cleaned at regular intervals (for a fee).