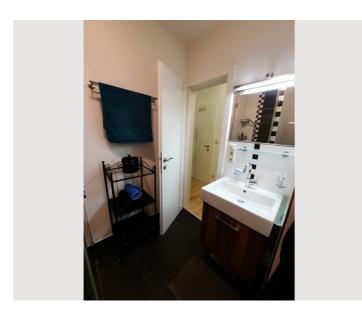

#### **Descripiton of accommodation**

The kitchen, bedroom and living room are equipped with large new windows including shutters and insect protection. In the middle of the apartment there is a bathroom with a shower, wash basin and washing machine. Daylight floods into the bathroom through a window in the kitchen. A separate storage room and a separate toilet with electric fan are also available. The corridor connects all the rooms.