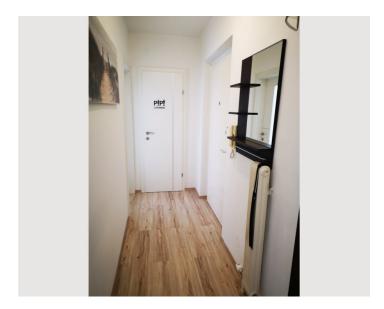

#### **Descripiton of accommodation**

The kitchen, bedroom and living room are equipped with large new windows including shutters and insect protection. In the middle of the apartment there is a bathroom with a shower, wash basin and washing machine. Daylight floods into the bathroom through a window in the kitchen. A separate storage room and a separate toilet with electric fan are also available. The corridor connects all the rooms.