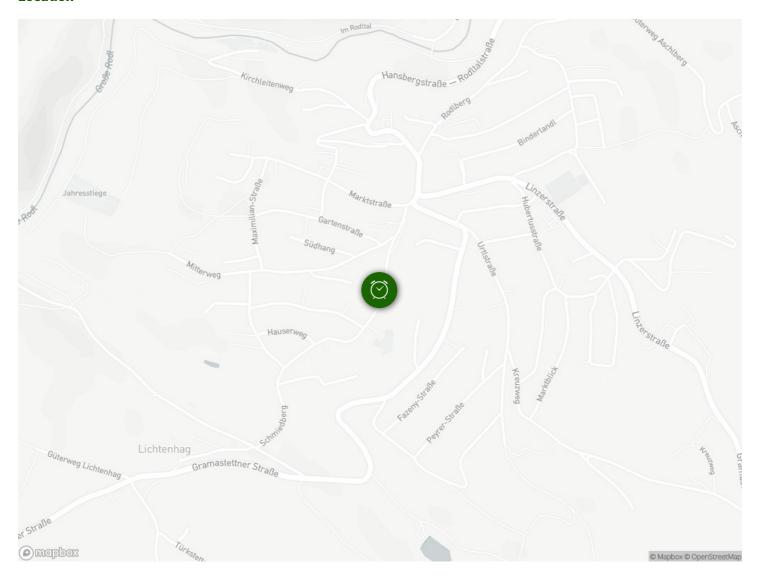

The apartment is very centrally located and the supermarket, bus stop, inns and doctor with pharmacy can be reached in 5 to 10 minutes on foot.

A few minutes' walk to the west is the idyllic Rodltal with the monumental Jahresstiege and a view of the Lichtenhag ruins. The Rodltal invites you to take relaxing walks. The surrounding field and hiking trails can also be used for running or biking. On a clear day, the south-facing slopes offer a view over the central area of Upper Austria with a breathtaking panorama stretching as far as the Alps.

# Location