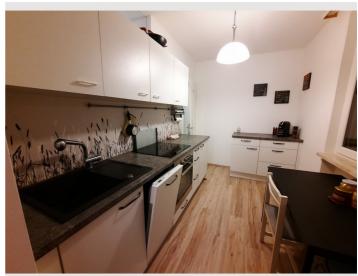

#### **Descripiton of accommodation**

The kitchen, bedroom and living room are equipped with large new windows including shutters and insect protection. In the middle of the apartment there is a bathroom with a shower, wash basin and washing machine. Daylight floods into the bathroom through a window in the kitchen. A separate storage room and a separate toilet with electric fan are also available. The corridor connects all the rooms.

The spacious living room is equipped with a couch, desk and cupboards.

The new kitchen is equipped with a dishwasher, stove, dining table, dishes and various kitchen appliances.

The bedroom has a large wardrobe, a double bed with bedside tables and lamps.

#### **Kitchen**

- Private kitchen
- Glasses/Tableware
- Dishwasher

- Cooking utensils
- Espresso machine