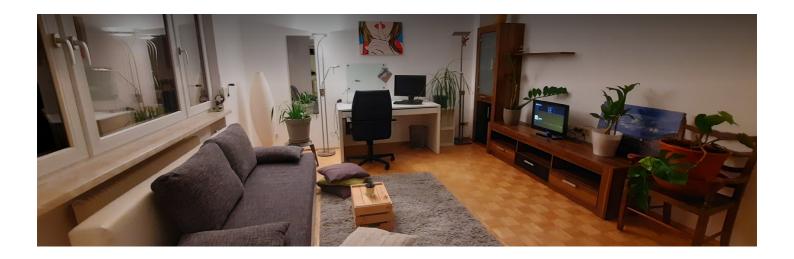

# Living and sleeping

The spacious living room is equipped with a couch, desk and cupboards.

The new kitchen is equipped with a dishwasher, stove, dining table, dishes and various kitchen appliances.

The bedroom has a large wardrobe, a double bed with bedside tables and lamps.