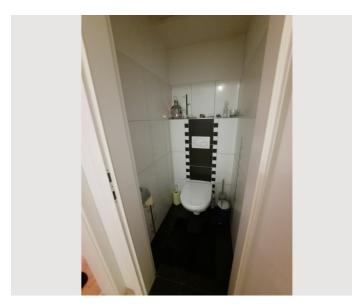

1 private bathroom 1 Separated bedroom 1 Living-Sleepingroom

- **Check-in** 16:30 22:00 Clock
- Check-out
  09:00 12:00 Clock

#### **Descripiton of accommodation**

The kitchen, bedroom and living room are equipped with large new windows including shutters and insect protection. In the middle of the apartment there is a bathroom with a shower, wash basin and washing machine. Daylight floods into the bathroom through a window in the kitchen. A separate storage room and a separate toilet with electric fan are also available. The corridor connects all the rooms.