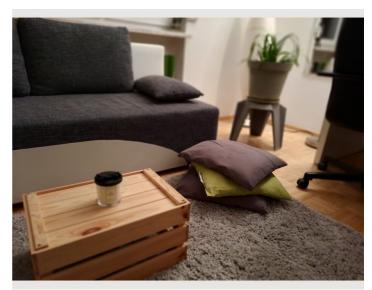

The spacious living room is equipped with a couch, desk and cupboards.

The new kitchen is equipped with a dishwasher, stove, dining table, dishes and various kitchen appliances.

The bedroom has a large wardrobe, a double bed with bedside tables and lamps.