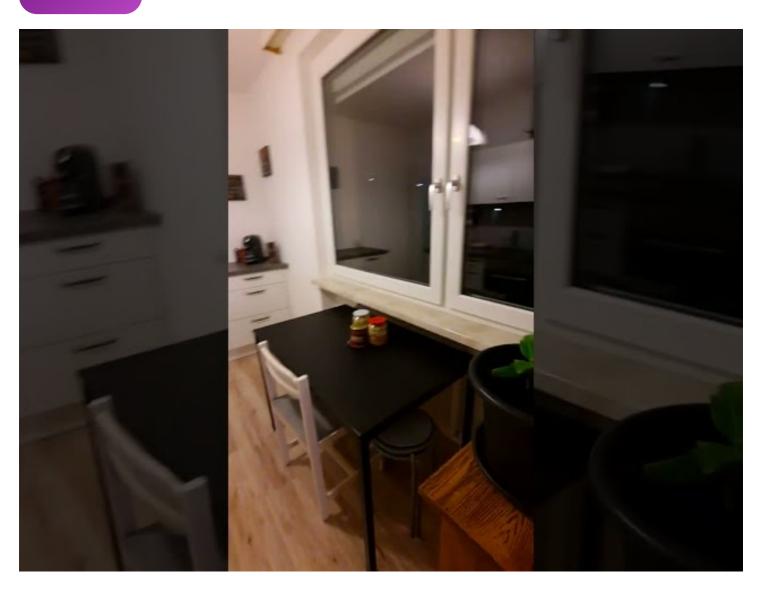

The spacious living room is equipped with a couch, desk and cupboards.

The new kitchen is equipped with a dishwasher, stove, dining table, dishes and various kitchen appliances.

The bedroom has a large wardrobe, a double bed with bedside tables and lamps.

#### **Kitchen**

- Private kitchen
- Glasses/Tableware
- Dishwasher

- Cooking utensils
- Espresso machine