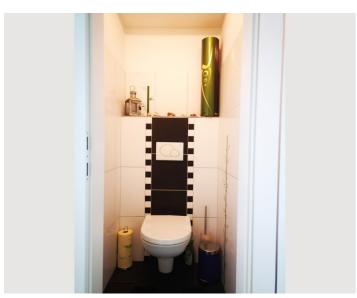

#### **Descripiton of accommodation**

The kitchen, bedroom and living room are equipped with large new windows including shutters and insect protection. In the middle of the apartment there is a bathroom with a shower, wash basin and washing machine. Daylight floods into the bathroom through a window in the kitchen. A separate storage room and a separate toilet with electric fan are also available. The corridor connects all the rooms.