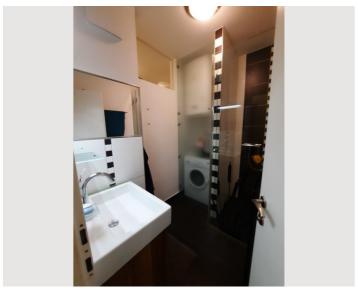

#### **Descripiton of accommodation**

The kitchen, bedroom and living room are equipped with large new windows including shutters and insect protection. In the middle of the apartment there is a bathroom with a shower, wash basin and washing machine. Daylight floods into the bathroom through a window in the kitchen. A separate storage room and a separate toilet with electric fan are also available. The corridor connects all the rooms.