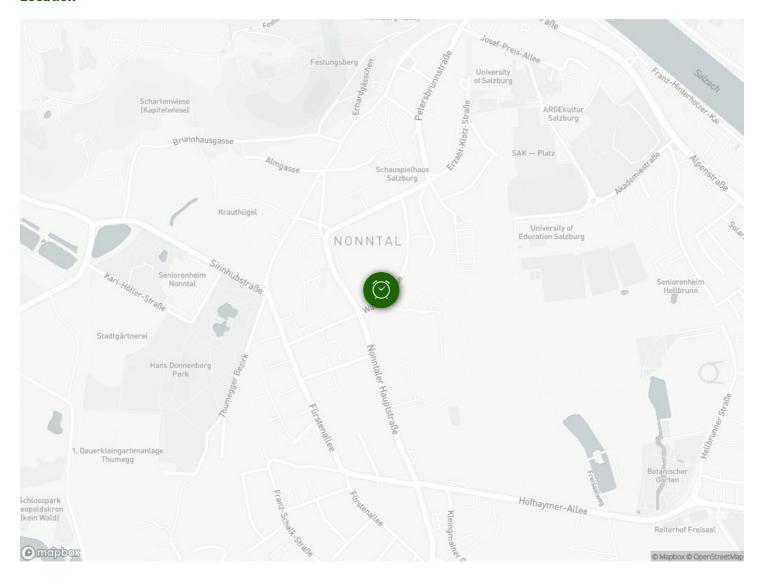

## Infrastructure

⑤ 5 min. walk to the Kaiviertel - Oldtown

By bus app. 15 min.

2 min. walk - Lines: 21, 25, 5, 9

By car max. 15 min.

Supermarket Spar 7 min. walk

As mentioned at the beginning, this is a prime location. The very popular district Nonntal captivates on the one hand by the density of localities and on the other hand by the immediate proximity to Salzburg's old town. You will find everything from a pharmacy to a top restaurant within walking distance. The Festspielhaus is also easily accessible in max. 15 minutes on foot. If you like to jog or just stroll around, you will love the nearby nature reserve Leopoldskron in connection with the picturesque Leopoldskroner Weiher. Urban, quiet and relaxing - everything your heart desires!

#### Location