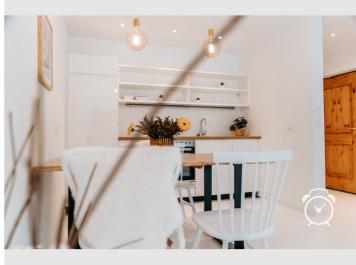

## **Descripiton of accommodation**

The 40 m2 apartment offers in one room everything you need. Internet, TV, washing machine (in the laundry room attic, dryer and fully equipped kitchen is at your disposal. The absolute highlight - apart from the location - is the spacious 20 m2 south-west terrace with small private garden. The complete accommodation is very quiet despite the central location. This is due to the orientation to the inner courtyard.

#### **Kitchen**

- Private kitchen
- Glasses/Tableware
- Dishwasher

- Cooking utensils
- Espresso machine