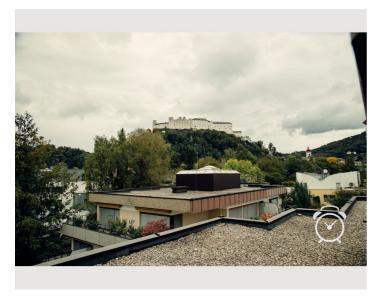

## **Descripiton of accommodation**

The 40 m2 apartment offers in one room everything you need. Internet, TV, washing machine (in the laundry room attic, dryer and fully equipped kitchen is at your disposal. The absolute highlight - apart from the location - is the spacious 20 m2 south-west terrace with small private garden. The complete accommodation is very quiet despite the central location. This is due to the orientation to the inner courtyard.

The underground parking directly in the house is included in the stated price!