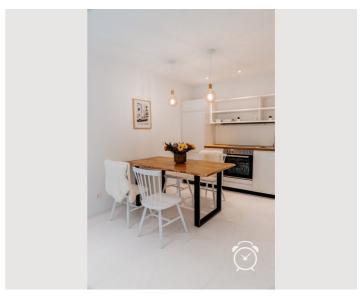

## **Descripiton of accommodation**

The 40 m2 apartment offers in one room everything you need. Internet, TV, washing machine (in the laundry room attic, dryer and fully equipped kitchen is at your disposal. The absolute highlight - apart from the location - is the spacious 20 m2 south-west terrace with small private garden. The complete accommodation is very quiet despite the central location. This is due to the orientation to the inner courtyard.

#### **Kitchen**

- Private kitchen
- Glasses/Tableware
- Dishwasher

- Cooking utensils
- Espresso machine

## **Picture gallery**