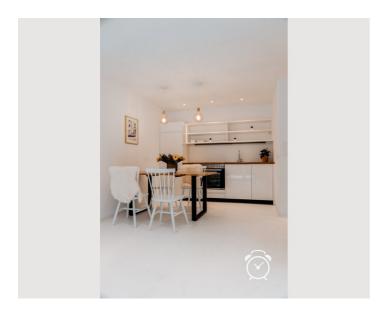

## **Descripiton of accommodation**

The 40 m2 apartment offers in one room everything you need. Internet, TV, washing machine (in the laundry room attic, dryer and fully equipped kitchen is at your disposal. The absolute highlight - apart from the location - is the spacious 20 m2 south-west terrace with small private garden. The complete accommodation is very quiet despite the central location. This is due to the orientation to the inner courtyard.

#### **Kitchen**

- Private kitchen
- Glasses/Tableware
- Dishwasher

- Cooking utensils
- Espresso machine

## **Picture gallery**