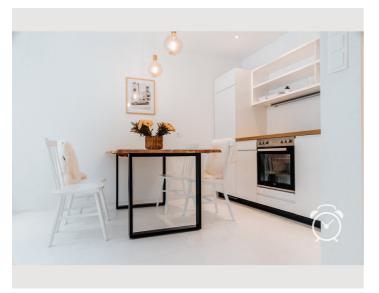

## **Descripiton of accommodation**

The 40 m2 apartment offers in one room everything you need. Internet, TV, washing machine (in the laundry room attic, dryer and fully equipped kitchen is at your disposal. The absolute highlight - apart from the location - is the spacious 20 m2 south-west terrace with small private garden. The complete accommodation is very quiet despite the central location. This is due to the orientation to the inner courtyard.

#### **Kitchen**

- Private kitchen
- Glasses/Tableware
- Dishwasher

- Cooking utensils
- Espresso machine