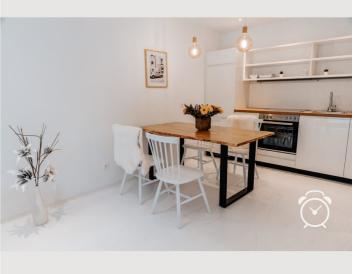

## **Descripiton of accommodation**

The 40 m2 apartment offers in one room everything you need. Internet, TV, washing machine (in the laundry room attic, dryer and fully equipped kitchen is at your disposal. The absolute highlight - apart from the location - is the spacious 20 m2 south-west terrace with small private garden. The complete accommodation is very quiet despite the central location. This is due to the orientation to the inner courtyard.

#### **Kitchen**

- Private kitchen
- Glasses/Tableware
- Dishwasher

- Cooking utensils
- Espresso machine