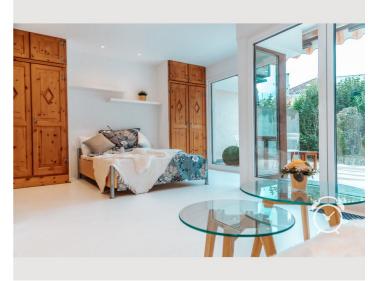

## **Sleeping options**

## **Descripiton of accommodation**

The 40 m2 apartment offers in one room everything you need. Internet, TV, washing machine (in the laundry room attic, dryer and fully equipped kitchen is at your disposal. The absolute highlight - apart from the location - is the spacious 20 m2 south-west terrace with small private garden. The complete accommodation is very quiet despite the central location. This is due to the orientation to the inner courtyard.

## **Picture gallery**