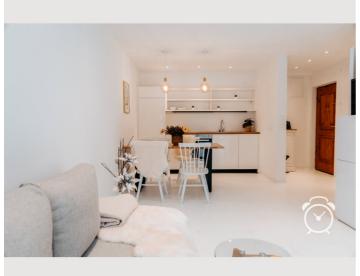

## **Descripiton of accommodation**

The 40 m2 apartment offers in one room everything you need. Internet, TV, washing machine (in the laundry room attic, dryer and fully equipped kitchen is at your disposal. The absolute highlight - apart from the location - is the spacious 20 m2 south-west terrace with small private garden. The complete accommodation is very quiet despite the central location. This is due to the orientation to the inner courtyard.

## **Picture gallery**