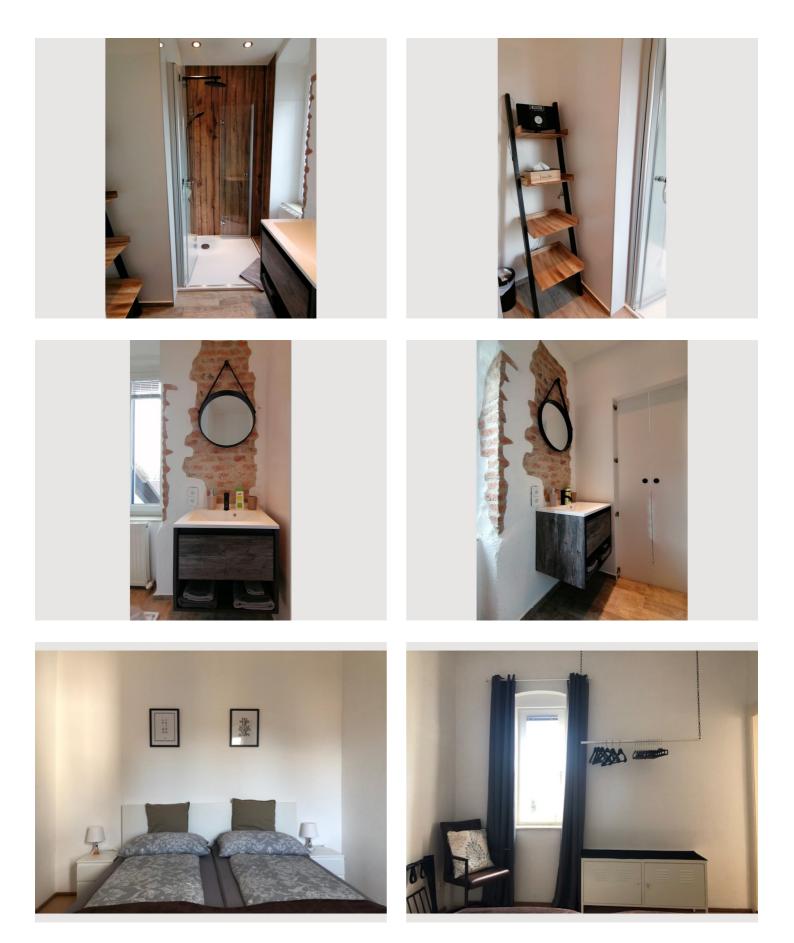

ith many sights and the Traunsee. Our holiday flat Traunseeblick 1 is located on the first floor and offers you a cosy eat-in kitchen with a large dining table and a living room with a pull-out sofa bed. In this quiet one-way street, 100 m from the lake, you will find the 57m<sup>2</sup> holiday flats on the 1st and 2nd floor (without lift) with a view of Lake Traunsee and Traunstein.

There is enough space for 4 people to relax and feel good in a cosy kitchen with dining area, living room with west-facing balcony, a bedroom and a bathroom with shower. There is a free car park directly in front of the house.



#### Informations

- Smoking not allowed
- Pets forbidden
- Bicycle room free of charge

- Private entrance
- Regular cleaning free of charge

#### **Picture gallery**



















## Infrastructure

- Gmunden centre within 5-10 min. walking distance
- 🔁 Tram stop within 1 min. walking distance

Gmunden railway station can be reached by tram in 8 minutes or on foot in approx. 25 minutes.

On the Esplanade, 100 metres away, you will find shops, cafés and restaurants. Furthermore, the tram stop is only 1 minute away. The nearest supermarket (Spar) is only 600 metres away and is easily accessible on foot or by tram.

# Location