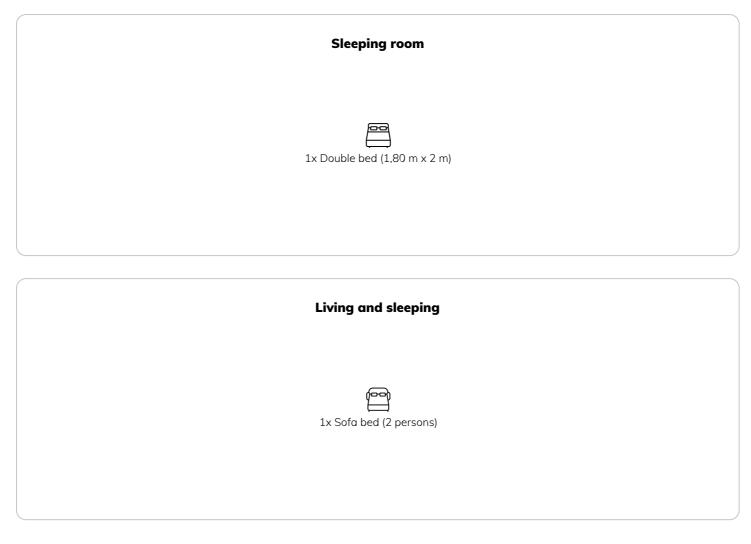

|

|   | Living space                                                 | ĨĬ | 1. floor            |
|---|--------------------------------------------------------------|----|---------------------|
|   | 58m²                                                         | Ĩ. | Check-in            |
| R | Maximum occupancy                                            | -  | 15:00 - 21:30 Clock |
|   | 4 Persons                                                    |    |                     |
|   |                                                              | ⊡  | Check-out           |
| ì | Complete accommodation 🕐                                     |    | 05:00 - 11:00 Clock |
|   | 1 private bathroom 1 Separated bedroom 1 Living-Sleepingroom |    |                     |

## **Sleeping options**



#### **Descripiton of accommodation**

Enjoy your holiday in our beautiful Gmunden with many sights and the Traunsee. Our holiday flat Traunseeblick 1 is located on the first floor and offers you a cosy eat-in kitchen with a large dining table and a living room with a pull-out sofa bed. In this quiet one-way street, 100 m from the lake, you will find the 57m<sup>2</sup> holiday flats on the 1st and 2nd floor (without lift) with a view of Lake Traunsee and Traunstein.

There is enough space for 4 people to relax and feel good in a cosy kitchen with dining area, living room with west-facing balcony, a bedroom and a bathroom with shower. There is a free car park directly in front of the house.



#### Informations

- Smoking not allowed
- Pets forbidden
- Bicycle room free of charge

- Priv