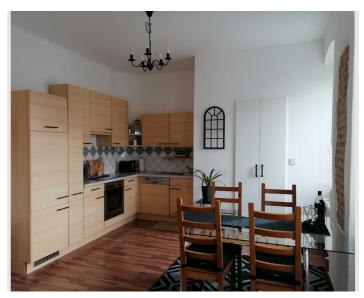

#### **Descripiton of accommodation**

Enjoy your holiday in our beautiful Gmunden with many sights and the Traunsee. Our holiday flat Traunseeblick 1 is located on the first floor and offers you a cosy eat-in kitchen with a large dining table and a living room with a pull-out sofa bed. In this quiet one-way street, 100 m from the lake, you will find the 57m<sup>2</sup> holiday flats on the 1st and 2nd floor (without lift) with a view of Lake Traunsee and Traunstein.

There is enough space for 4 people to relax and feel good in a cosy kitchen with dining area, living room with west-facing balcony, a bedroom and a bathroom with shower. There is a free car park directly in front of the house.

#### **Picture gallery**