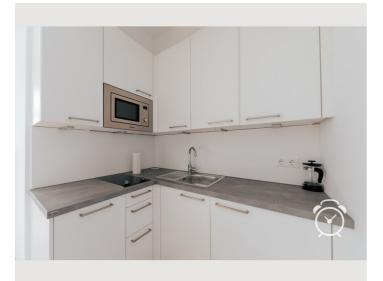

#### **Descripiton of accommodation**

The apartment is situated on the first floor of the apartment house and offers a south-facing open view and insight free. In addition, the entire apartment has underfloor heating and is barrier-free accessible. Toilet and bathroom are separated. Through a small anteroom with a wardrobe, you enter the friendly and bright main room with a modern, high-quality and fully equipped small kitchen. A discreet wall of wardrobe creates a slight separation between the sleep and the kitchen area. Window blinds ensure darkness for a good sleep. The apartment is located on a busy street, but any street noises are completely cut off by triple glazed windows. It With smart-TV and fiber optic internet connection the apartment can be used as home office at once.