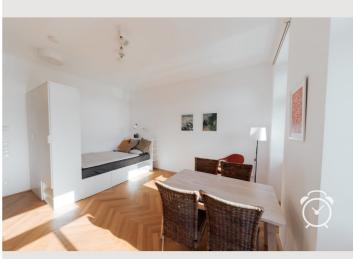

# Living and sleeping

#### **Descripiton of accommodation**

The apartment is situated on the first floor of the apartment house and offers a south-facing open view and insight free. In addition, the entire apartment has underfloor heating and is barrier-free accessible. Toilet and bathroom are separated. Through a small anteroom with a wardrobe, you enter the friendly and bright main room with a modern, high-quality and fully equipped small kitchen. A discreet wall of wardrobe creates a slight separation between the sleep and the kitchen area. Window blinds ensure darkness for a good sleep. The apartment is located on a busy street, but any street noises are completely cut off by triple glazed windows. It With smart-TV and fiber optic internet connection the apartment can be used as home office at once.