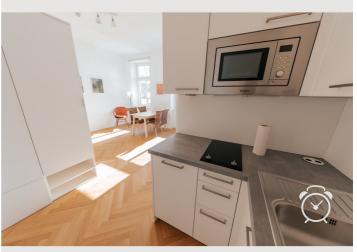

#### **Descripiton of accommodation**

The apartment is situated on the first floor of the apartment house and offers a south-facing open view and insight free. In addition, the entire apartment has underfloor heating and is barrier-free accessible. Toilet and bathroom are separated. Through a small anteroom with a wardrobe, you enter the friendly and bright main room with a modern, high-quality and fully equipped small kitchen. A discreet wall of wardrobe creates a slight separation between the sleep and the kitchen area. Window blinds ensure darkness for a good sleep. The apartment is located on a busy street, but any street noises are completely cut off by triple glazed windows. It With smart-TV and fiber optic internet connection the apartment can be used as home office at once.