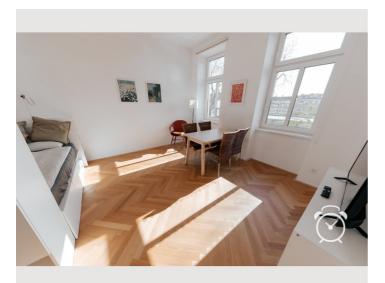

#### **Descripiton of accommodation**

The apartment is situated on the first floor of the apartment house and offers a south-facing open view and insight free. In addition, the entire apartment has underfloor heating and is barrier-free accessible. Toilet and bathroom are separated. Through a small anteroom with a wardrobe, you enter the friendly and bright main room with a modern, high-quality and fully equipped small kitchen. A discreet wall of wardrobe creates a slight separation between the sleep and the kitchen area. Window blinds ensure darkness for a good sleep. The apartment is located on a busy street, but any street noises are completely cut off by triple glazed windows. It With smart-TV and fiber optic internet connection the apartment can be used as home office at once.