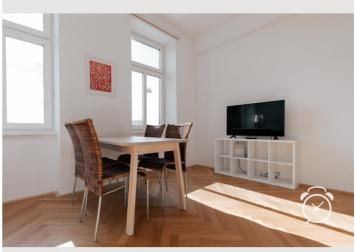

# Living and sleeping

#### **Descripiton of accommodation**

The apartment is situated on the first floor of the apartment house and offers a south-facing open view and insight free. In addition, the entire apartment has underfloor heating and is barrier-free accessible. Toilet and bathroom are separated. Through a small anteroom with a wardrobe, you enter the friendly and bright main room with a modern, high-quality and fully equipped small kitchen. A discreet wall of wardrobe creates a slight separation between the sleep and the kitchen area. Window blinds ensure darkness for a good sleep. The apartment is located on a busy street, but any street noises are completely cut off by triple glazed windows. It With smart-TV and fiber optic internet connection the apartment can be used as home office at once.