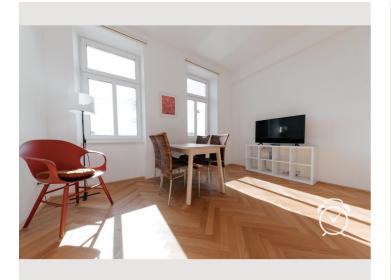

# Living and sleeping

#### **Descripiton of accommodation**

The apartment is situated on the first floor of the apartment house and offers a south-facing open view and insight free. In addition, the entire apartment has underfloor heating and is barrier-free accessible. Toilet and bathroom are separated. Through a small anteroom with a wardrobe, you enter the friendly and bright main room with a modern, high-quality and fully equipped small kitchen. A discreet wall of wardrobe creates a slight separation between the sleep and the kitchen area. Window blinds ensure darkness for a good sleep. The apartment is located on a busy street, but any street noises are completely cut off by triple glazed windows. It With smart-TV and fiber optic internet connection the apartment can be used as home office at once.