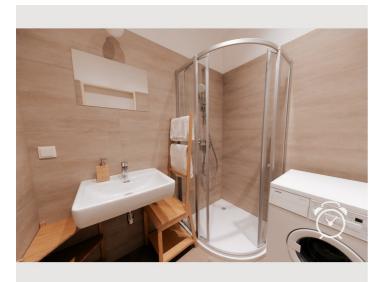

#### **Descripiton of accommodation**

The apartment is situated on the first floor of the apartment house and offers a south-facing open view and insight free. In addition, the entire apartment has underfloor heating and is barrier-free accessible. Toilet and bathroom are separated. Through a small anteroom with a wardrobe, you enter the friendly and bright main room with a modern, high-quality and fully equipped small kitchen. A discreet wall of wardrobe creates a slight separation between the sleep and the kitchen area. Window blinds ensure darkness for a good sleep. The apartment is located on a busy street, but any street noises are completely cut off by triple glazed windows. It With smart-TV and fiber optic internet connection the apartment can be used as home office at once.