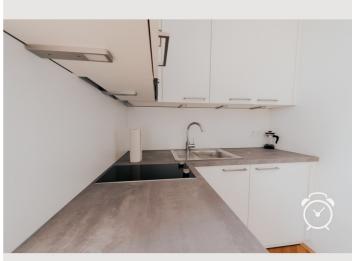

#### **Descripiton of accommodation**

The apartment is situated on the first floor of the apartment house and offers a south-facing open view and insight free. In addition, the entire apartment has underfloor heating and is barrier-free accessible. Toilet and bathroom are separated. Through a small anteroom with a wardrobe, you enter the friendly and bright main room with a modern, high-quality and fully equipped small kitchen. A discreet wall of wardrobe creates a slight separation between the sleep and the kitchen area. Window blinds ensure darkness for a good sleep. The apartment is located on a busy street, but any street noises are completely cut off by triple glazed windows. It With smart-TV and fiber optic internet connection the apartment can be used as home office at once.