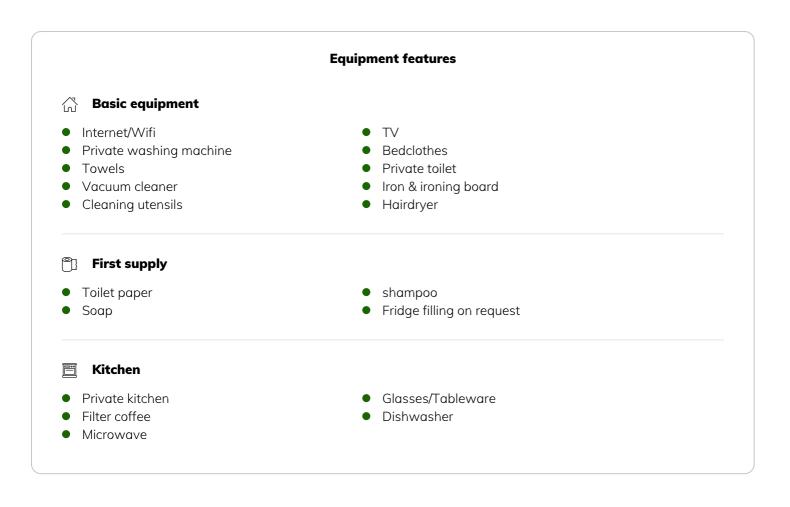

# Informations

- Not suitable for children
- Short-term parking zone subject to a charge
- Private entrance
- Regular cleaning at extra cost
- Smoking not allowed
- Desk/Workplace
- Pets forbidden
- Bicycle room free of charge