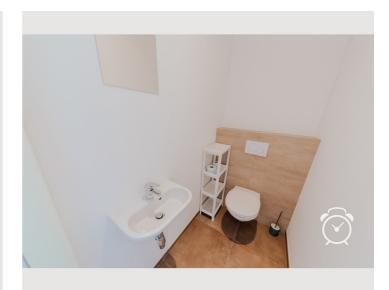

#### **Descripiton of accommodation**

The apartment is situated on the first floor of the apartment house and offers a south-facing open view and insight free. In addition, the entire apartment has underfloor heating and is barrier-free accessible. Toilet and bathroom are separated. Through a small anteroom with a wardrobe, you enter the friendly and bright main room with a modern, high-quality and fully equipped small kitchen. A discreet wall of wardrobe creates a slight separation between the sleep and the kitchen area. Window blinds ensure darkness for a good sleep. The apartment is located on a busy street, but any street noises are completely cut off by triple glazed windows. It With smart-TV and fiber optic internet connection the apartment can be used as home office at once.