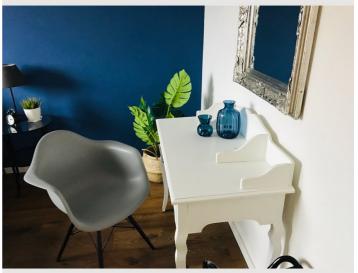

### **Descripiton of accommodation**

Fully furnished, renovated and top-equipped rental apartment in the immediate vicinity of Lendplatz for short-term professional rental for a period of 1-6 months. The 69 sqm are spread over a corridor that opens up all rooms, a spacious kitchen with a dining table for 4 people, a spacious living room with a modern pull-out couch and access to the loggia, a spacious bedroom and a modern bathroom with shower and washing machine, a separate toilet and a small storage room. From the loggia you can enjoy a beautiful view of the Schloßberg. The apartment has high-quality, new furniture including full kitchen equipment, as well as TV and WiFi.