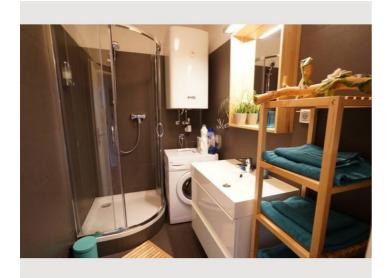

### **Descripiton of accommodation**

Fully furnished, renovated and top-equipped rental apartment in the immediate vicinity of Lendplatz for short-term professional rental for a period of 1-6 months. The 69 sqm are spread over a corridor that opens up all rooms, a spacious kitchen with a dining table for 4 people, a spacious living room with a modern pull-out couch and access to the loggia, a spacious bedroom and a modern bathroom with shower and washing machine, a separate toilet and a small storage room. From the loggia you can enjoy a beautiful view of the Schloßberg. The apartment has high-quality, new furniture including full kitchen equipment, as well as TV and WiFi.