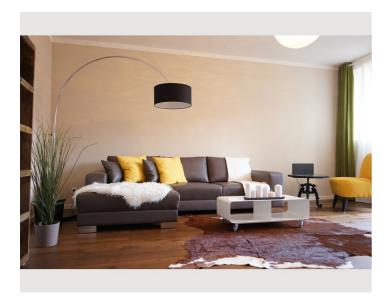

### **Descripiton of accommodation**

Fully furnished, renovated and top-equipped rental apartment in the immediate vicinity of Lendplatz for short-term professional rental for a period of 1-6 months. The 69 sqm are spread over a corridor that opens up all rooms, a spacious kitchen with a dining table for 4 people, a spacious living room with a modern pull-out couch and access to the loggia, a spacious bedroom and a modern bathroom with shower and washing machine, a separate toilet and a small storage room. From the loggia you can enjoy a beautiful view of the Schloßberg. The apartment has high-quality, new furniture including full kitchen equipment, as well as TV and WiFi.