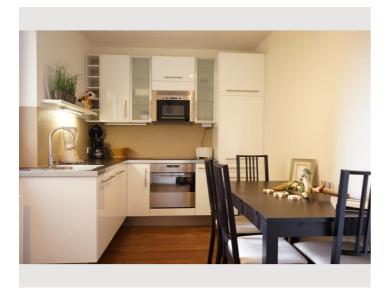

### **Descripiton of accommodation**

Fully furnished, renovated and top-equipped rental apartment in the immediate vicinity of Lendplatz for short-term professional rental for a period of 1-6 months. The 69 sqm are spread over a corridor that opens up all rooms, a spacious kitchen with a dining table for 4 people, a spacious living room with a modern pull-out couch and access to the loggia, a spacious bedroom and a modern bathroom with shower and washing machine, a separate toilet and a small storage room. From the loggia you can enjoy a beautiful view of the Schloßberg. The apartment has high-quality, new furniture including full kitchen equipment, as well as TV and WiFi.

# **Kitchen**

- Private kitchen
- Glasses/Tableware
- Dishwasher

- Cooking utensils
- Coffee machine
- Microwave

# **Picture gallery**