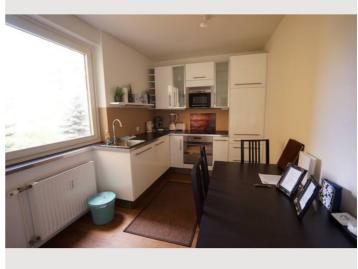

### **Descripiton of accommodation**

Fully furnished, renovated and top-equipped rental apartment in the immediate vicinity of Lendplatz for short-term professional rental for a period of 1-6 months. The 69 sqm are spread over a corridor that opens up all rooms, a spacious kitchen with a dining table for 4 people, a spacious living room with a modern pull-out couch and access to the loggia, a spacious bedroom and a modern bathroom with shower and washing machine, a separate toilet and a small storage room. From the loggia you can enjoy a beautiful view of the Schloßberg. The apartment has high-quality, new furniture including full kitchen equipment, as well as TV and WiFi.

# **Kitchen**

- Private kitchen
- Glasses/Tableware
- Dishwasher

- Cooking utensils
- Coffee machine
- Microwave

# **Picture gallery**