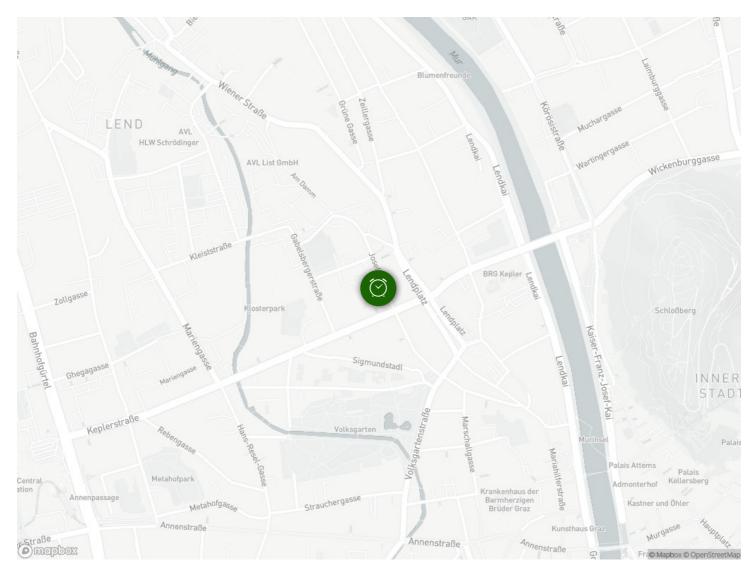

#### Infrastructure

Direct proximity to the Lendplatz, the Josefigasse is a quiet side street. Local suppliers, public transport (bus, train station) in the immediate vicinity on foot. Central and quiet. Nice neighbors.

#### Location