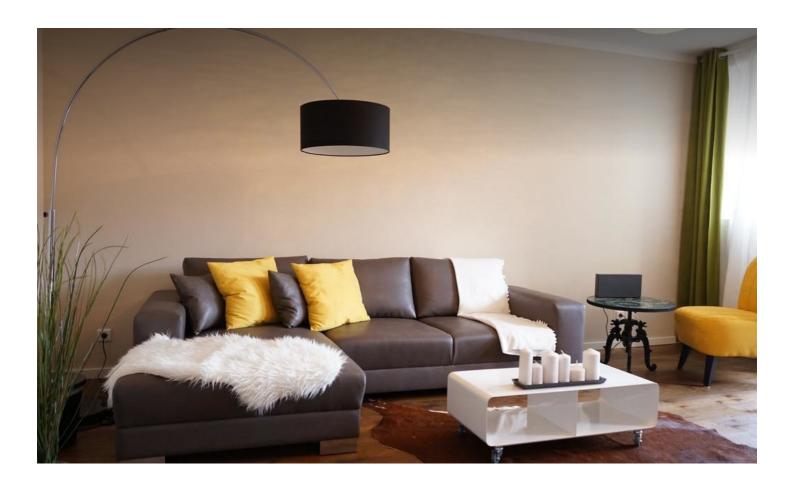

### **Descripiton of accommodation**

Fully furnished, renovated and top-equipped rental apartment in the immediate vicinity of Lendplatz for short-term professional rental for a period of 1-6 months. The 69 sqm are spread over a corridor that opens up all rooms, a spacious kitchen with a dining table for 4 people, a spacious living room with a modern pull-out couch and access to the loggia, a spacious bedroom and a modern bathroom with shower and washing machine, a separate toilet and a small storage room. From the loggia you can enjoy a beautiful view of the Schloßberg. The apartment has high-quality, new furniture including full kitchen equipment, as well as TV and WiFi.