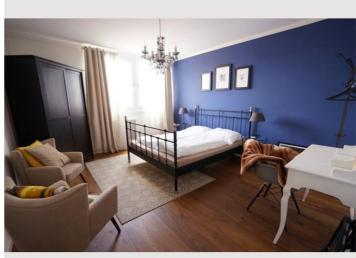

## **Sleeping options**

### **Descripiton of accommodation**

Fully furnished, renovated and top-equipped rental apartment in the immediate vicinity of Lendplatz for short-term professional rental for a period of 1-6 months. The 69 sqm are spread over a corridor that opens up all rooms, a spacious kitchen with a dining table for 4 people, a spacious living room with a modern pull-out couch and access to the loggia, a spacious bedroom and a modern bathroom with shower and washing machine, a separate toilet and a small storage room. From the loggia you can enjoy a beautiful view of the Schloßberg. The apartment has high-quality, new furniture including full kitchen equipment, as well as TV and WiFi.

# **Picture gallery**