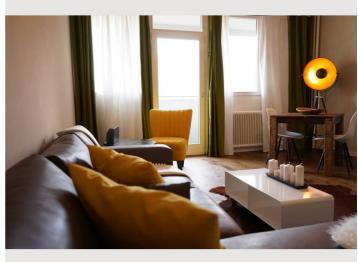

### **Descripiton of accommodation**

Fully furnished, renovated and top-equipped rental apartment in the immediate vicinity of Lendplatz for short-term professional rental for a period of 1-6 months. The 69 sqm are spread over a corridor that opens up all rooms, a spacious kitchen with a dining table for 4 people, a spacious living room with a modern pull-out couch and access to the loggia, a spacious bedroom and a modern bathroom with shower and washing machine, a separate toilet and a small storage room. From the loggia you can enjoy a beautiful view of the Schloßberg. The apartment has high-quality, new furniture including full kitchen equipment, as well as TV and WiFi.