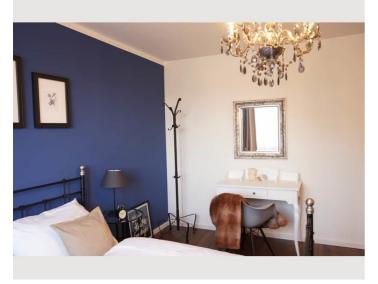

## **Sleeping options**

### **Descripiton of accommodation**

Fully furnished, renovated and top-equipped rental apartment in the immediate vicinity of Lendplatz for short-term professional rental for a period of 1-6 months. The 69 sqm are spread over a corridor that opens up all rooms, a spacious kitchen with a dining table for 4 people, a spacious living room with a modern pull-out couch and access to the loggia, a spacious bedroom and a modern bathroom with shower and washing machine, a separate toilet and a small storage room. From the loggia you can enjoy a beautiful view of the Schloßberg. The apartment has high-quality, new furniture including full kitchen equipment, as well as TV and WiFi.