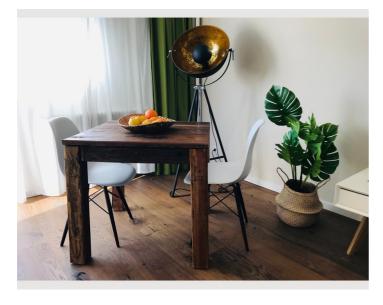

### **Descripiton of accommodation**

Fully furnished, renovated and top-equipped rental apartment in the immediate vicinity of Lendplatz for short-term professional rental for a period of 1-6 months. The 69 sqm are spread over a corridor that opens up all rooms, a spacious kitchen with a dining table for 4 people, a spacious living room with a modern pull-out couch and access to the loggia, a spacious bedroom and a modern bathroom with shower and washing machine, a separate toilet and a small storage room. From the loggia you can enjoy a beautiful view of the Schloßberg. The apartment has high-quality, new furniture including full kitchen equipment, as well as TV and WiFi.

# **Picture gallery**