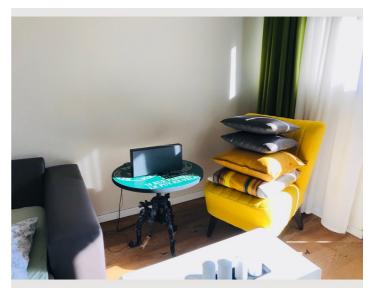

### **Descripiton of accommodation**

Fully furnished, renovated and top-equipped rental apartment in the immediate vicinity of Lendplatz for short-term professional rental for a period of 1-6 months. The 69 sqm are spread over a corridor that opens up all rooms, a spacious kitchen with a dining table for 4 people, a spacious living room with a modern pull-out couch and access to the loggia, a spacious bedroom and a modern bathroom with shower and washing machine, a separate toilet and a small storage room. From the loggia you can enjoy a beautiful view of the Schloßberg. The apartment has high-quality, new furniture including full kitchen equipment, as well as TV and WiFi.