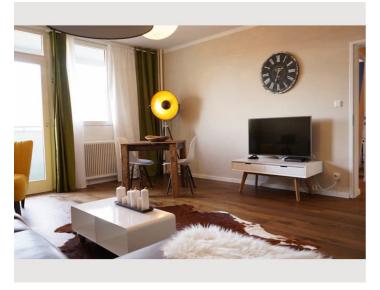

### **Descripiton of accommodation**

Fully furnished, renovated and top-equipped rental apartment in the immediate vicinity of Lendplatz for short-term professional rental for a period of 1-6 months. The 69 sqm are spread over a corridor that opens up all rooms, a spacious kitchen with a dining table for 4 people, a spacious living room with a modern pull-out couch and access to the loggia, a spacious bedroom and a modern bathroom with shower and washing machine, a separate toilet and a small storage room. From the loggia you can enjoy a beautiful view of the Schloßberg. The apartment has high-quality, new furniture including full kitchen equipment, as well as TV and WiFi.