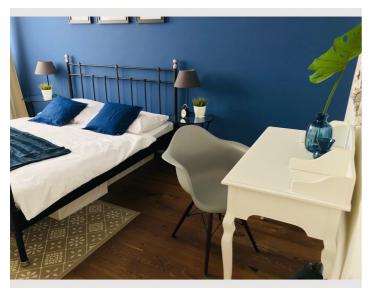

## **Sleeping options**

### **Descripiton of accommodation**

Fully furnished, renovated and top-equipped rental apartment in the immediate vicinity of Lendplatz for short-term professional rental for a period of 1-6 months. The 69 sqm are spread over a corridor that opens up all rooms, a spacious kitchen with a dining table for 4 people, a spacious living room with a modern pull-out couch and access to the loggia, a spacious bedroom and a modern bathroom with shower and washing machine, a separate toilet and a small storage room. From the loggia you can enjoy a beautiful view of the Schloßberg. The apartment has high-quality, new furniture including full kitchen equipment, as well as TV and WiFi.