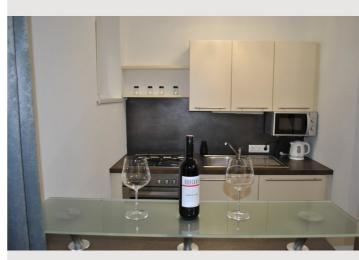

### **Descripiton of accommodation**

The apartment is very modern, is located in the inner courtyard and is surrounded by a garden. So you live in the heart of Vienna and at the same time in a very quiet location. The apartment is completely newly furnished and is equipped with high-speed internet (150 Mbit/s) and a smart TV. In addition, you have the fully equipped kitchen at your disposal. Several shops, restaurants and supermarkets can be reached within a 5-minute walk. There are numerous national and international connections directly from the main train station. There are several direct train connections to the airport (only 15 minutes from the main train station).