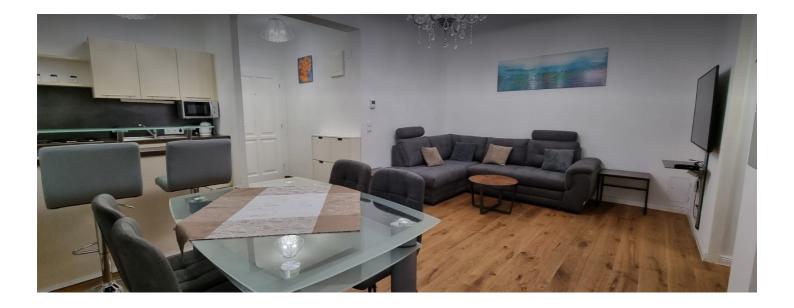

### **Descripiton of accommodation**

The apartment is very modern, is located in the inner courtyard and is surrounded by a garden. So you live in the heart of Vienna and at the same time in a very quiet location. The apartment is completely newly furnished and is equipped with high-speed internet (150 Mbit/s) and a smart TV. In addition, you have the fully equipped kitchen at your disposal. Several shops, restaurants and supermarkets can be reached within a 5-minute walk. There are numerous national and international connections directly from the main train station. There are several direct train connections to the airport (only 15 minutes from the main train station).