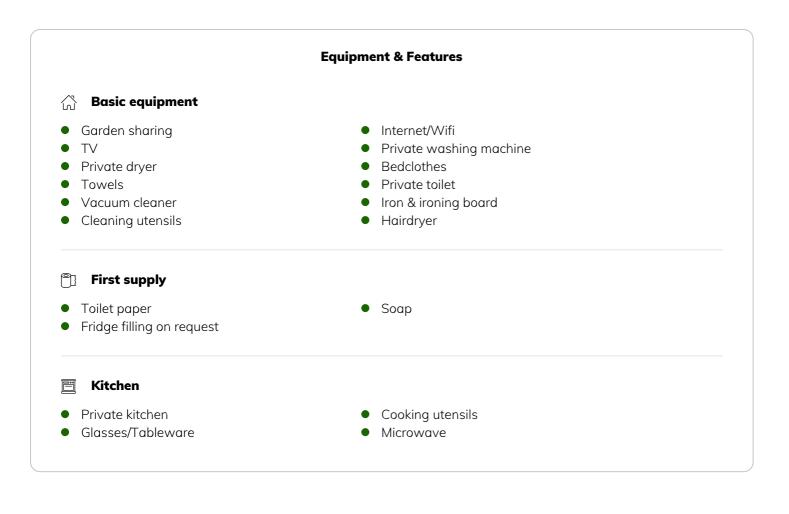

### **Descripiton of accommodation**

The apartment is very modern, is located in the inner courtyard and is surrounded by a garden. So you live in the heart of Vienna and at the same time in a very quiet location. The apartment is completely newly furnished and is equipped with high-speed internet (150 Mbit/s) and a smart TV. In addition, you have the fully equipped kitchen at your disposal. Several shops, restaurants and supermarkets can be reached within a 5-minute walk. There are numerous national and international connections directly from the main train station. There are several direct train connections to the airport (only 15 minutes from the main train station).

# Informations

- Suitable for construction workers
- Smoking not allowed
- Desk/Workplace
- Regular cleaning at extra cost

# • Suitable for children

- Short-term parking zone subject to a charge
- Pets on request
- Bicycle room free of charge