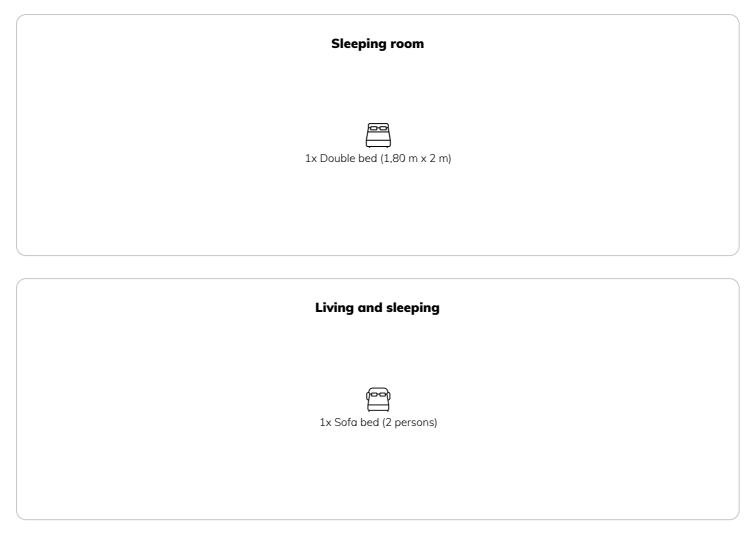

| 2                   |
| <b>Total</b> incl. VAT. | € 2.088,18          |
| Security deposit        | € 1.600,00          |

|      | <b>Living space</b><br>48m²                                                                     | ĨĬ      | <b>Ground floor</b><br>Elevator available |
|------|-------------------------------------------------------------------------------------------------|---------|-------------------------------------------|
| ୡୄୖୡ | <b>Maximum occupancy</b><br>2 Persons                                                           | iج<br>ا | <b>Check-in</b><br>00:00 - 00:00 Clock    |
|      | <b>Complete accommodation</b> ⑦<br>1 private bathroom 1 Separated bedroom 1 Living-Sleepingroom | ⋻       | <b>Check-out</b><br>00:00 - 11:00 Clock   |

# **Sleeping options**



### **Descripiton of accommodation**

The apartment is very modern, is located in the inner courtyard and is surrounded by a garden. So you live in the heart of Vienna and at the same time in a very quiet location. The apartment is completely newly furnished and is equipped with high-speed internet (150 Mbit/s) and a smart TV. In addition, you have the fully equipped kitchen at your disposal. Several shops, restaurants and supermarkets can be reached within a 5-minute walk. There are numerous national and international connections directly from the main train station. There are several direct train connections to the airport (only 15 minutes from the main train station).



# Informations

- Suitable for construction workers
- Smoking not allowed
- Desk/Workplace
- Regular cleaning at ex