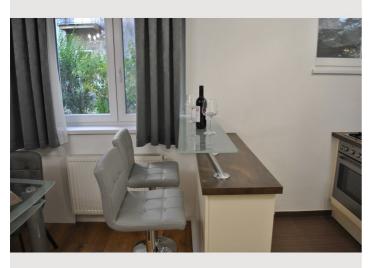

### **Descripiton of accommodation**

The apartment is very modern, is located in the inner courtyard and is surrounded by a garden. So you live in the heart of Vienna and at the same time in a very quiet location. The apartment is completely newly furnished and is equipped with high-speed internet (150 Mbit/s) and a smart TV. In addition, you have the fully equipped kitchen at your disposal. Several shops, restaurants and supermarkets can be reached within a 5-minute walk. There are numerous national and international connections directly from the main train station. There are several direct train connections to the airport (only 15 minutes from the main train station).