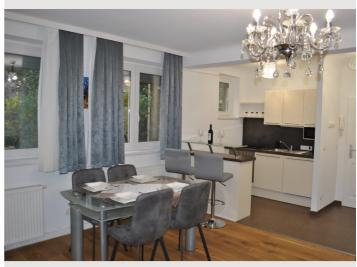

### **Descripiton of accommodation**

The apartment is very modern, is located in the inner courtyard and is surrounded by a garden. So you live in the heart of Vienna and at the same time in a very quiet location. The apartment is completely newly furnished and is equipped with high-speed internet (150 Mbit/s) and a smart TV. In addition, you have the fully equipped kitchen at your disposal. Several shops, restaurants and supermarkets can be reached within a 5-minute walk. There are numerous national and international connections directly from the main train station. There are several direct train connections to the airport (only 15 minutes from the main train station).

# **Picture gallery**

| Infrastructure     |                                |                    |                                          |  |  |
|--------------------|--------------------------------|--------------------|------------------------------------------|--|--|
| 📮 Bus 13A,         | 120 meters                     | Ē                  | Bus terminal Südtirolerplatz, 300 meters |  |  |
| <u> S</u> Vienna M | ain Train Station, 300 Meter   | )<br>()            | Billa supermarket, 250 meters            |  |  |
| 🖕 15 minute        | es from the main train station | <del>و۔</del><br>۱ | Trams 1, 18, 0, D, 400 meters            |  |  |
| 🛱 Undergro         | und (U1), 200 meters           | ∰<br>₽             | Hofer supermarket, 290 meters            |  |  |
|                    |                                |                    |                                          |  |  |