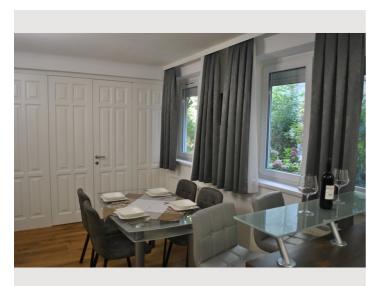

### **Descripiton of accommodation**

The apartment is very modern, is located in the inner courtyard and is surrounded by a garden. So you live in the heart of Vienna and at the same time in a very quiet location. The apartment is completely newly furnished and is equipped with high-speed internet (150 Mbit/s) and a smart TV. In addition, you have the fully equipped kitchen at your disposal. Several shops, restaurants and supermarkets can be reached within a 5-minute walk. There are numerous national and international connections directly from the main train station. There are several direct train connections to the airport (only 15 minutes from the main train station).

# **Picture gallery**

| Infrastructure     |                                |                    |                                          |  |  |
|--------------------|--------------------------------|--------------------|------------------------------------------|--|--|
| 📮 Bus 13A,         | 120 meters                     | Ē                  | Bus terminal Südtirolerplatz, 300 meters |  |  |
| <u> S</u> Vienna M | ain Train Station, 300 Meter   | )<br>()            | Billa supermarket, 250 meters            |  |  |
| 🖕 15 minute        | es from the main train station | <del>و۔</del><br>۱ | Trams 1, 18, 0, D, 400 meters            |  |  |
| 🛱 Undergro         | und (U1), 200 meters           | ∰<br>₽             | Hofer supermarket, 290 meters            |  |  |
|                    |                                |                    |                                          |  |  |