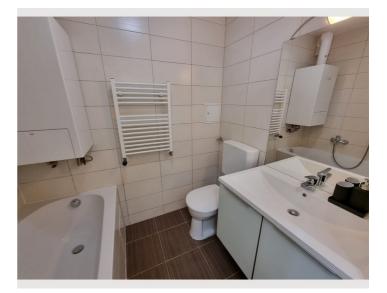

|      | <b>Living space</b><br>48m²                                                                     | ĨĬ      | <b>Ground floor</b><br>Elevator available |
|------|-------------------------------------------------------------------------------------------------|---------|-------------------------------------------|
| ୡୄୖୡ | <b>Maximum occupancy</b><br>2 Persons                                                           | iج<br>ا | <b>Check-in</b><br>00:00 - 00:00 Clock    |
|      | <b>Complete accommodation</b> ⑦<br>1 private bathroom 1 Separated bedroom 1 Living-Sleepingroom | ⋻       | <b>Check-out</b><br>00:00 - 11:00 Clock   |

### **Descripiton of accommodation**

The apartment is very modern, is located in the inner courtyard and is surrounded by a garden. So you live in the heart of Vienna and at the same time in a very quiet location. The apartment is completely newly furnished and is equipped with high-speed internet (150 Mbit/s) and a smart TV. In addition, you have the fully equipped kitchen at your disposal. Several shops, restaurants and supermarkets can be reached within a 5-minute walk. There are numerous national and international connections directly from the main train station. There are several direct train connections to the airport (only 15 minutes from the main train station).