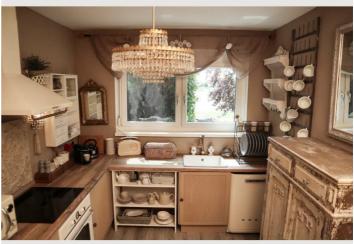

#### **Descripiton of accommodation**

Arrive and feel good. In your spacious residence in Neusiedl am See you can really enjoy your stay. Whether you use the stylishly furnished kitchen for your cooking skills, enjoy the fantastic view from the bedroom or linger in the evening in the idyllic garden with a glass of wine - the boutique holiday home leaves nothing to be desired.

Equipped with 3 bedrooms on the first floor, a fully equipped kitchen, a spacious living-dining area and a separate TV room, the house offers enough space for family and friends on 125m<sup>2</sup>. A separate work area and Wi-Fi throughout the house as well as a washing machine make long-term stays and location-independent work easily possible. The house was furnished by Michaela-Tittler-Interieur from NeusiedI am See. The cozy country house style paired with modern elements and loving details invites you to linger and relax. Here you can feel at home and yet on holiday.