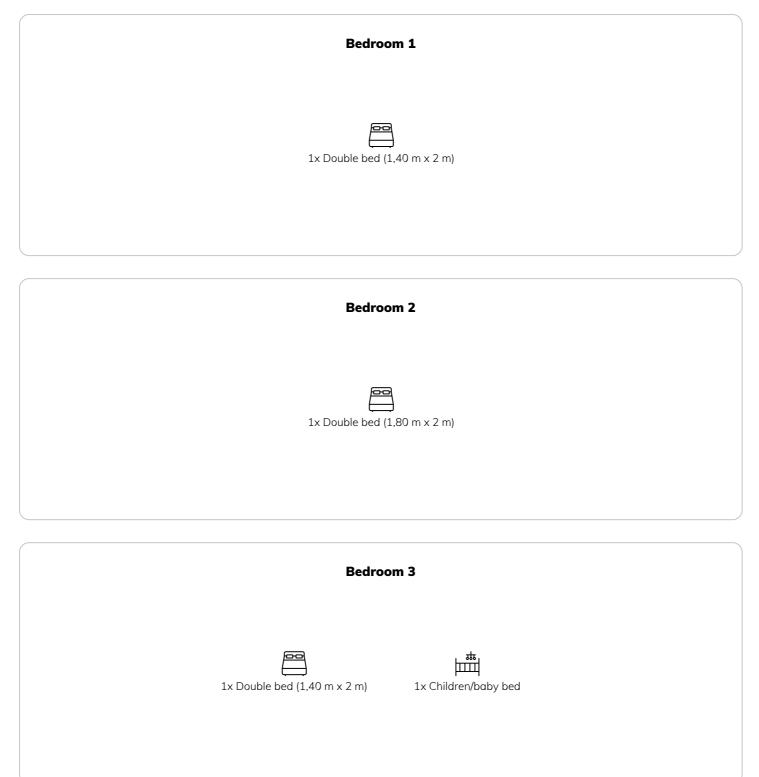

> incl. VAT. | € 5.541,93          |
| Security deposit        | € 4.200,00          |

| Ē        | Living space                                                               | ÊĬ | 1. floor                                |
|----------|----------------------------------------------------------------------------|----|-----------------------------------------|
| <u>^</u> | 125m²                                                                      | Ĩ  | Check-in                                |
| (88)     | Maximum occupancy<br>6 Persons                                             |    | 14:00 - 18:00 Clock                     |
|          | <b>Complete accommodation</b> ⑦<br>1 private bathroom 3 Separated bedrooms | Ð  | <b>Check-out</b><br>10:00 - 11:00 Clock |

### **Sleeping options**



#### **Descripiton of accommodation**

Arrive and feel good. In your spacious residence in Neusiedl am See you can really enjoy your stay. Whether you use the stylishly furnished kitchen for your cooking skills, enjoy the fantastic view from the bedroom or linger in the evening in the idyllic garden with a glass of wine - the boutique holiday home leaves nothing to be desired.

Equipped with 3 bedrooms on the first floor, a fully equipped kitchen, a spacious living-dining area and a separate TV room, the house offers enough space for family and friends on 125m<sup>2</sup>. A separate work area and Wi-Fi throughout the house as well as a washing machine make long-term stays and location-independent work easily possible. The house was furnished by Michaela-Tittler-Interieur from NeusiedI a