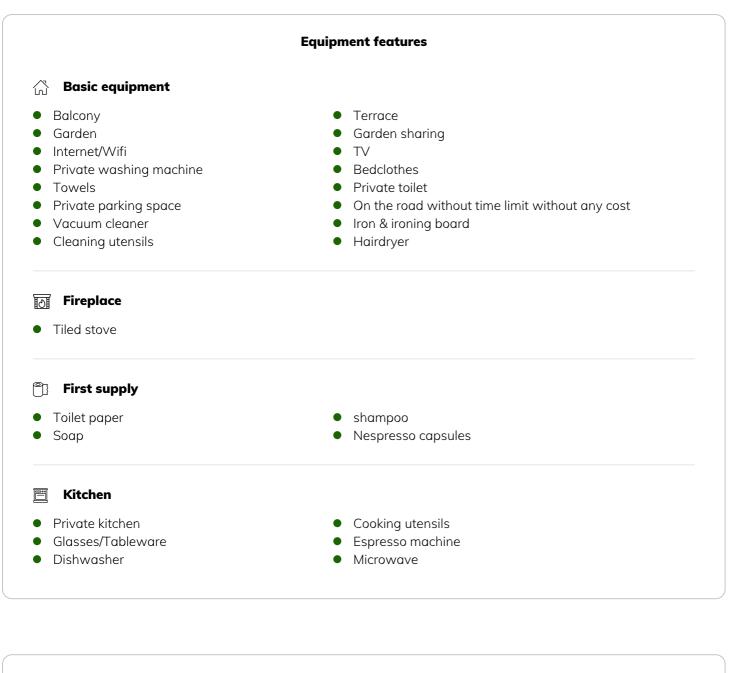

### Informations

- Suitable for construction workers
- Smoking not allowed
- Private entrance
- Regular cleaning at extra cost
- Suitable for children
- Desk/Workplace
- Pets on request
- Bicycle room free of charge