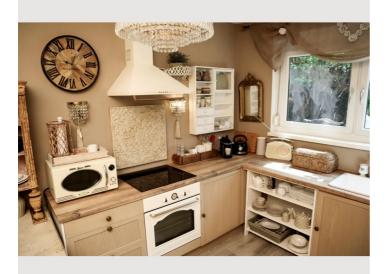

Equipped with 3 bedrooms on the first floor, a fully equipped kitchen, a spacious living-dining area and a separate TV room, the house offers enough space for family and friends on 125m<sup>2</sup>. A separate work area and Wi-Fi throughout the house as well as a washing machine make long-term stays and location-independent work easily possible. The house was furnished by Michaela-Tittler-Interieur from NeusiedI am See. The cozy country house style paired with modern elements and loving details invites you to linger and relax. Here you can feel at home and yet on holiday.

#### **Picture gallery**

| Infrastructure |                                         |   |                            |  |
|----------------|-----------------------------------------|---|----------------------------|--|
|                | 20 minutes by car                       |   | 650m, two minutes by car   |  |
| 0              | five minutes to walk, one minute by car | Ē | 650m, five minutes to walk |  |
| A              | 2.1 km away, five minutes by car        |   |                            |  |