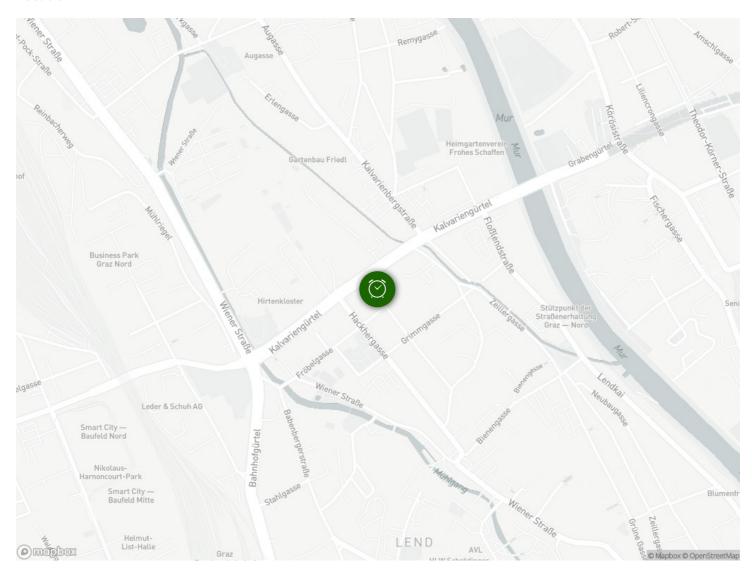

#### Infrastructure

by walk within 25 minutes to the mainsquare

by walk around 15 min.

around the corner

app. 25 minutes by car

Several supermarkets within 5 min. walking distance

This short-term apartment leaves nothing to be desired in terms of location. You can reach as well the center, the universities, as the things of the daily needs on foot. From the bakery, various supermarkets to the pharmacy, everything is available!

#### Location