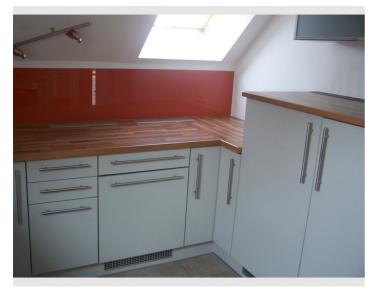

The exclusive kitchen has an oven, dishwasher, ceramic hob, fridge-freezer and extractor hood.