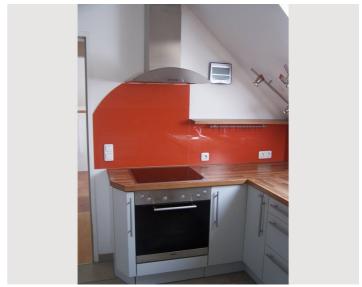

The exclusive kitchen has an oven, dishwasher, ceramic hob, fridge-freezer and extractor hood.