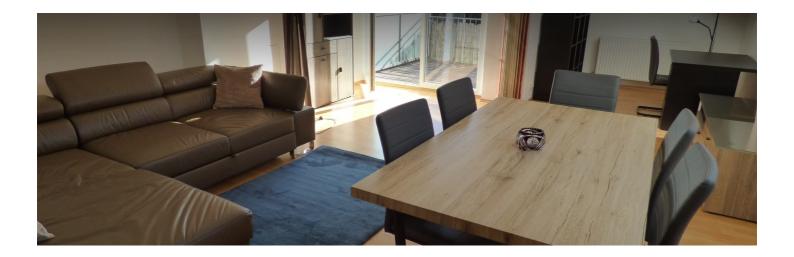

# Living and sleeping 1x Sofa bed (2 persons)

It consists of a large living room with an office corner, large sofa bed and dining table. The living room leads to the southfacing balcony (5 sqm). The bathroom has a bathtub with a shower attachment. The toilet is separated from the bathroom.