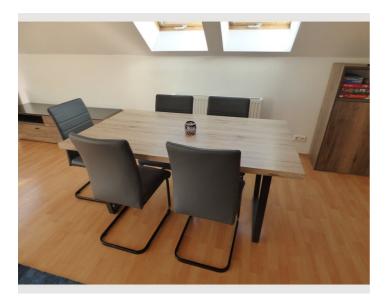

It consists of a large living room with an office corner, large sofa bed and dining table. The living room leads to the southfacing balcony (5 sqm). The bathroom has a bathtub with a shower attachment. The toilet is separated from the bathroom.