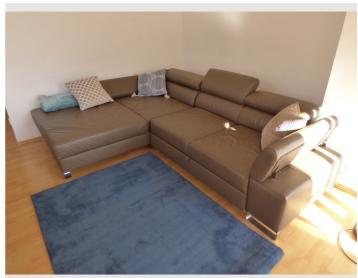

# Living and sleeping 1x Sofa bed (2 persons)

It consists of a large living room with an office corner, large sofa bed and dining table. The living room leads to the southfacing balcony (5 sqm). The bathroom has a bathtub with a shower attachment. The toilet is separated from the bathroom.