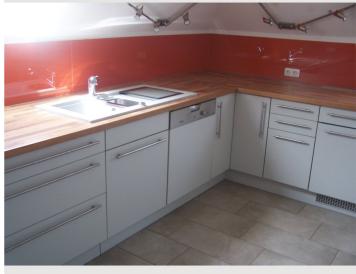

The exclusive kitchen has an oven, dishwasher, ceramic hob, fridge-freezer and extractor hood.