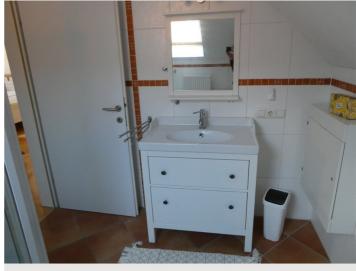

It consists of a large living room with an office corner, large sofa bed and dining table. The living room leads to the southfacing balcony (5 sqm). The bathroom has a bathtub with a shower attachment. The toilet is separated from the bathroom.