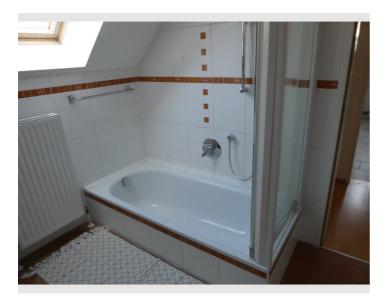

It consists of a large living room with an office corner, large sofa bed and dining table. The living room leads to the southfacing balcony (5 sqm). The bathroom has a bathtub with a shower attachment. The toilet is separated from the bathroom.