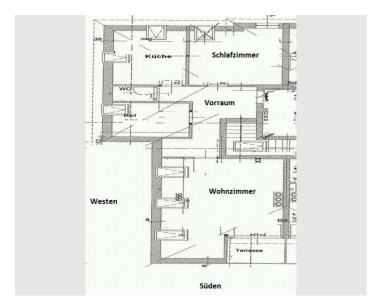

 $\stackrel{\frown}{\hbox{\scriptsize loc}}$  Complete accommodation ?

1 private bathroom 1 Separated bedroom 1 Living-Sleepingroom

📆 2. floor

Security deposit

**←** Check-in

16:00 - 20:00 Clock

**○** Check-out

## Sleeping room Sleeping room 1x Double bed (1,80 m x 2 m)

# Living and sleeping 1x Sofa bed (2 persons)

It consists of a large living room with an office corner, large sofa bed and dining table. The living room leads to the southfacing balcony (5 sqm). The bathroom has a bathtub with a shower attachment. The toilet is separated from the bathroom.