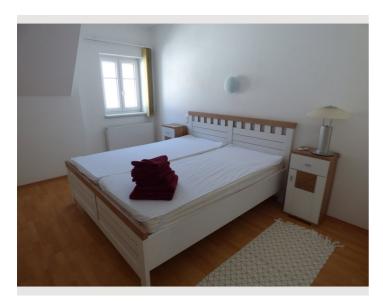

bathroom has a bathtub with a shower attachment. The toilet is separated from the bathroom.

The exclusive kitchen has an oven, dishwasher, ceramic hob, fridge-freezer and extractor hood.

### **Equipment features**

### **Basic equipment**

- Balcony
- Community washing machine
- Bedclothes
- Private toilet
- Vacuum cleaner
- Cleaning utensils

- Internet/Wifi
- Community dryer
- Towels
- Aircondition
- Iron & ironing board
- Hairdryer

### First supply

- Toilet paper
- Soap

shampoo

### **Kitchen**

- Private kitchen
- Glasses/Tableware
- Dishwasher

- Cooking utensils
- Filter coffee

### Informations

- Suitable for children
- Free short-term parking zone
- Pets forbidden

- Smoking not allowed
- Desk/Workplace
- Bicycle room free of charge

### **Picture gallery**



































### Infrastructure





The apartment is right in the center of Enns, local suppliers, bakeries, restaurants, confectioneries, banks and public transport are within easy walking distance.

### Location