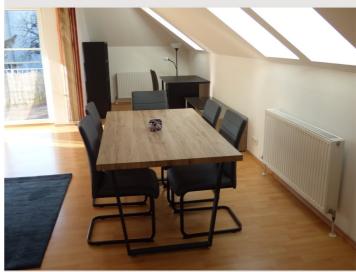

# Living and sleeping 1x Sofa bed (2 persons)

It consists of a large living room with an office corner, large sofa bed and dining table. The living room leads to the southfacing balcony (5 sqm). The bathroom has a bathtub with a shower attachment. The toilet is separated from the bathroom.