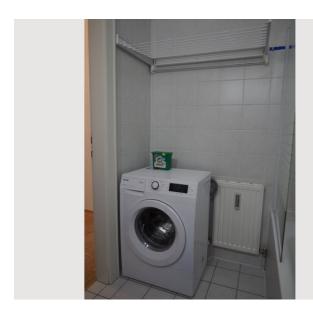

# **Basic equipment**

- Internet/Wifi
- Private washing machine
- Towels
- Vacuum cleaner
- Cleaning utensils

- TV
- Bedclothes
- Private toilet
- Iron & ironing board
- Hairdryer