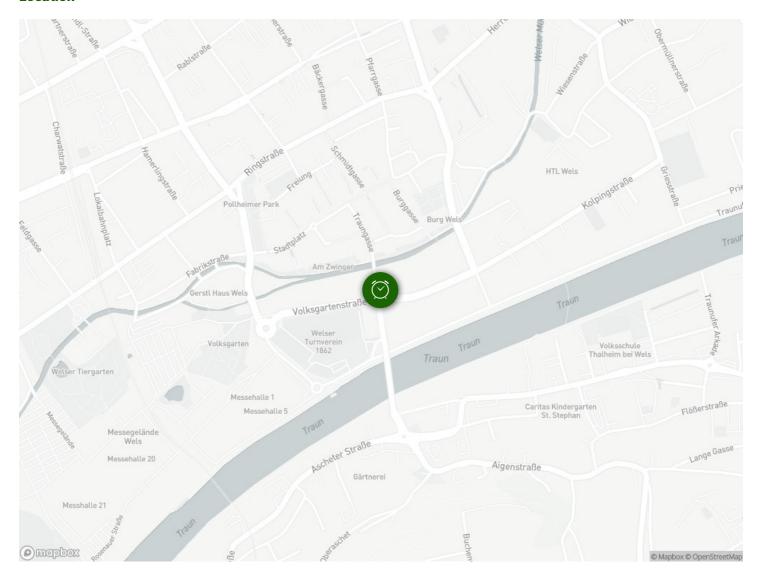

### Infrastructure

3 15mins walk

Located in the middle of oldtown, parking in front of the house (paid) or free of charge in Messe area (~400m)

### Location