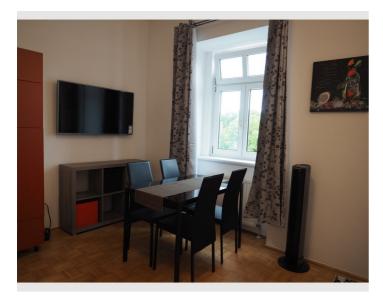

## **Descripiton of accommodation**

Parking available nearby, not inside the house itself tho. Plenty of shops and restaurants within minutes from your doorstep.

The apartment measures about 50sqm and has following separate rooms: hallway, bedroom, bathroom, toilet, living room(with kitchen corner)

# **Basic equipment**

- Internet/Wifi
- Private washing machine
- Towels
- Vacuum cleaner
- Cleaning utensils

- TV
- Bedclothes
- Private toilet
- Iron & ironing board
- Hairdryer