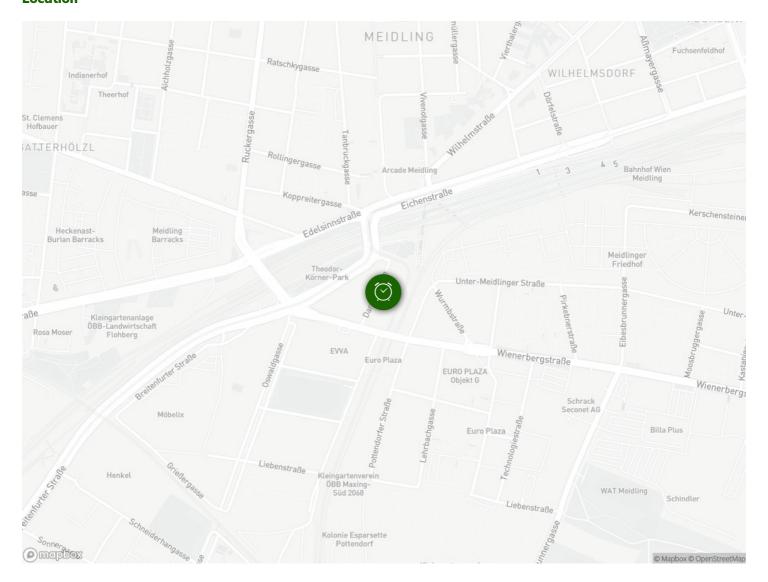

### Location

### Infrastructure

- 100m distance in direction city centre
- 200m distance, trains to all directions (domestic & internatioal)
- With metro, bus or tram within 15 min.
- From railwaystation Meidling about 25-30 minutes
- 置 200m distance pedestrian zoone Meidling-Hauptstrasse