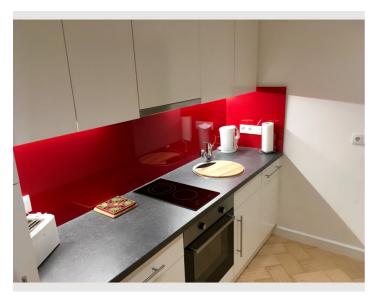

### **Kitchen**

- Private kitchen
- Glasses/Tableware
- Filter coffee
- Microwave

- Cooking utensils
- Espresso machine
- Dishwasher

### **Picture gallery**