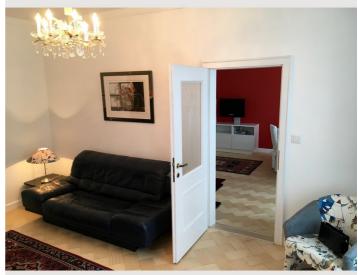

### **Descripiton of accommodation**

**Sleeping options** 

The apartments includes 2 rooms, a living area with a sofa and a dining table, an equipped kitchen fully equipped, a bedroom with kingsize bed, walkin closet, bathroom with shower and toilet. A washing machine and dryer is also at guests' disposal.