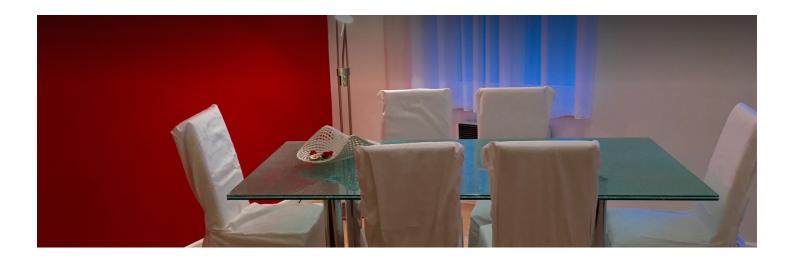

### **Descripiton of accommodation**

**Sleeping options** 

The apartments includes 2 rooms, a living area with a sofa and a dining table, an equipped kitchen fully equipped, a bedroom with kingsize bed, walkin closet, bathroom with shower and toilet. A washing machine and dryer is also at guests' disposal.

### **Picture gallery**