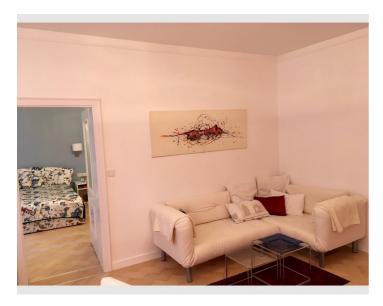

### **Descripiton of accommodation**

**Sleeping options** 

The apartments includes 2 rooms, a living area with a sofa and a dining table, an equipped kitchen fully equipped, a bedroom with kingsize bed, walkin closet, bathroom with shower and toilet. A washing machine and dryer is also at guests' disposal.