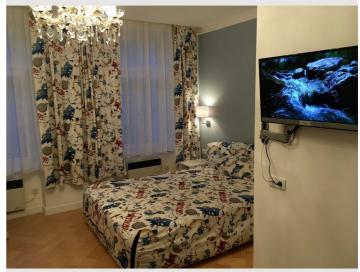

# Sleeping room 1x Double bed (1,80 m x 2 m)

### **Descripiton of accommodation**

**Sleeping options** 

The apartments includes 2 rooms, a living area with a sofa and a dining table, an equipped kitchen fully equipped, a bedroom with kingsize bed, walkin closet, bathroom with shower and toilet. A washing machine and dryer is also at guests' disposal.

### **Picture gallery**