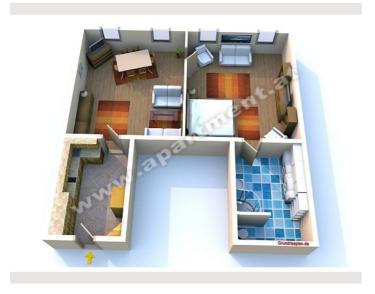

**Period** 16/06/ - 16/07/2025 **Number of persons** 2

Total incl. VAT.€ 1.619,32Security deposit€ 1.200,00

Living space

68m²

န္လြဲ Maximum occupancy

2 Persons

 $\stackrel{\frown}{\text{m}}$  Complete accommodation ?

1 private bathroom 1 Separated bedroom

ਜ਼ 2. floor

Elevator available

**←** Check-in

14:00 - 18:00 Clock

**○** Check-out

07:00 - 10:00 Clock

### **Descripiton of accommodation**

**Sleeping options** 

The apartments includes 2 rooms, a living area with a sofa and a dining table, an equipped kitchen fully equipped, a bedroom with kingsize bed, walkin closet, bathroom with shower and toilet. A washing machine and dryer is also at guests' disposal.