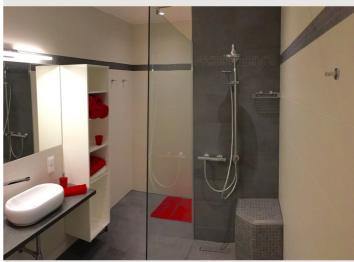

### **Descripiton of accommodation**

**Sleeping options** 

The apartments includes 2 rooms, a living area with a sofa and a dining table, an equipped kitchen fully equipped, a bedroom with kingsize bed, walkin closet, bathroom with shower and toilet. A washing machine and dryer is also at guests' disposal.