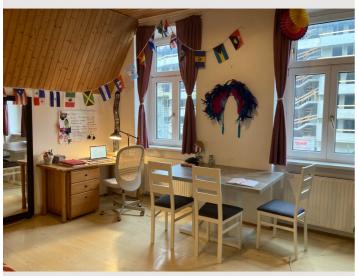

### **Descripiton of accommodation**

**Sleeping options** 

Inside the colorfully decorated flat there is a comfortable, spacious and bright living room, which not only includes a living area, but also an eating and working area: big and cosy couch with big couch table, lots of board games, good music system, desk made out of real wood. The living room is located next to a busy road but thanks to the well isolated windows the noise is not bad at all.