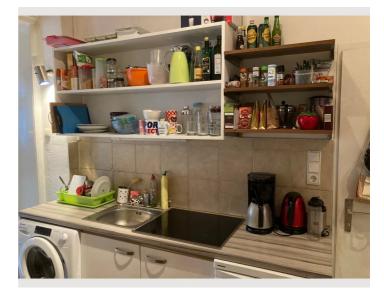

In the kitchen there is an electronic stove, a small oven, a toaster, a kettle, coffee machine, smoothie maker, washing machine and all the dishes and cooking utensils you will need. In the bathroom there is a toilet, a shower and a basin with a mirror cabinet. There are towels, linen, an iron and cleaning material available.

## **Kitchen**

- Private kitchen
- Glasses/Tableware

- Cooking utensils
- Filter coffee

# **Picture gallery**