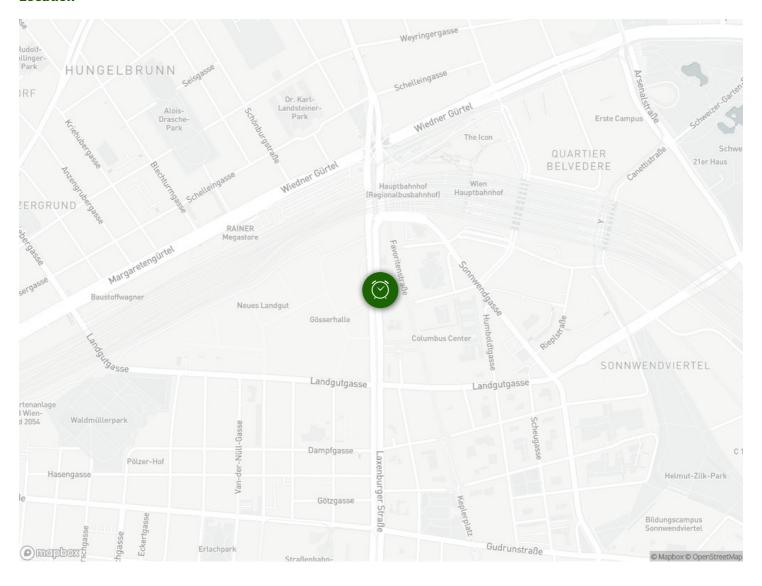

### Infrastructure

Vienna Central Station (5 minutes walk)

Columbus shopping mall (3 minutes walk)

The flat is very centrally located. Vienna central station is within walking distance and offers lots of transport facilities: subway U1, train for local transport and long-distance traffic, tram line 18, different bus lines, etc. Moreover, there is the tram line O departing in front of the entrance, which you can use to go the center as well. There are also plenty opportunities for shopping nearby: Vienna central station features a shopping mall as well as Favoritenstraße, which is around the corner. On Favoritenstraße you will find lots of restaurants and even more shops and supermarkets.

### Location