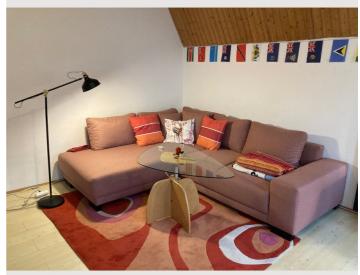

### **Descripiton of accommodation**

**Sleeping options** 

Inside the colorfully decorated flat there is a comfortable, spacious and bright living room, which not only includes a living area, but also an eating and working area: big and cosy couch with big couch table, lots of board games, good music system, desk made out of real wood. The living room is located next to a busy road but thanks to the well isolated windows the noise is not bad at all.