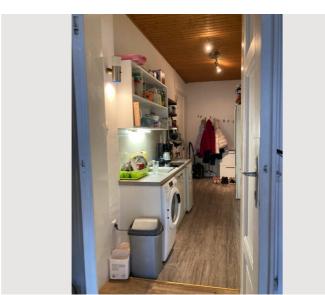

In the kitchen there is an electronic stove, a small oven, a toaster, a kettle, coffee machine, smoothie maker, washing machine and all the dishes and cooking utensils you will need. In the bathroom there is a toilet, a shower and a basin with a mirror cabinet. There are towels, linen, an iron and cleaning material available.