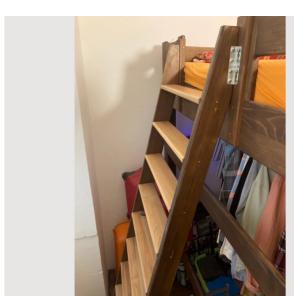

In the bed room there is absolutely no noise so you can sleep well. There is a comfortable loft bed holding space for two people. Underneath there is a walk-in closet providing you with plenty space for your clothes.