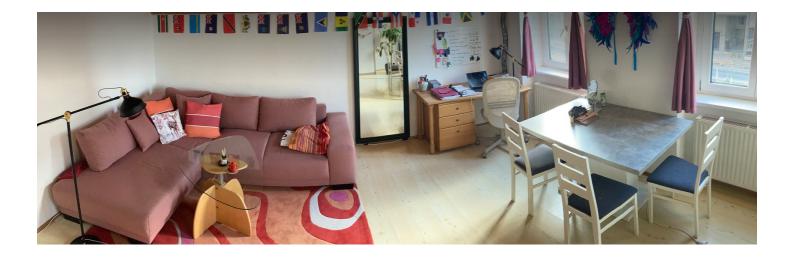

### **Descripiton of accommodation**

**Sleeping options** 

Inside the colorfully decorated flat there is a comfortable, spacious and bright living room, which not only includes a living area, but also an eating and working area: big and cosy couch with big couch table, lots of board games, good music system, desk made out of real wood. The living room is located next to a busy road but thanks to the well isolated windows the noise is not bad at all.

# **Picture gallery**