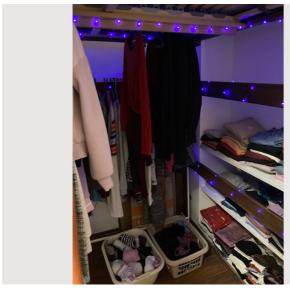

In the bed room there is absolutely no noise so you can sleep well. There is a comfortable loft bed holding space for two people. Underneath there is a walk-in closet providing you with plenty space for your clothes.