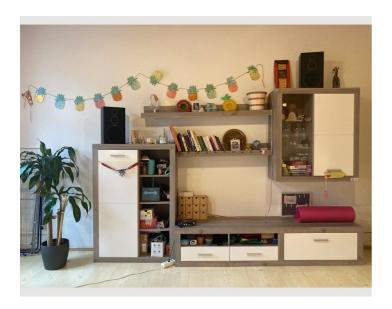

### **Descripiton of accommodation**

**Sleeping options** 

Inside the colorfully decorated flat there is a comfortable, spacious and bright living room, which not only includes a living area, but also an eating and working area: big and cosy couch with big couch table, lots of board games, good music system, desk made out of real wood. The living room is located next to a busy road but thanks to the well isolated windows the noise is not bad at all.

# **Picture gallery**