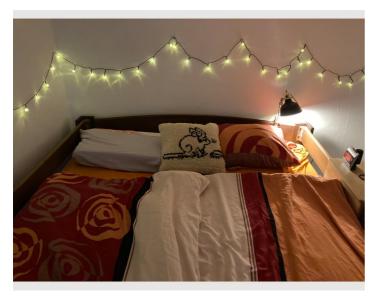

# Sleeping room 1x Double bed (1,60 m x 2 m)

In the bed room there is absolutely no noise so you can sleep well. There is a comfortable loft bed holding space for two people. Underneath there is a walk-in closet providing you with plenty space for your clothes.