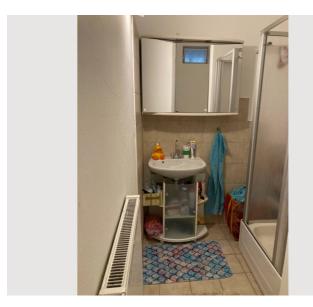

In the kitchen there is an electronic stove, a small oven, a toaster, a kettle, coffee machine, smoothie maker, washing machine and all the dishes and cooking utensils you will need. In the bathroom there is a toilet, a shower and a basin with a mirror cabinet. There are towels, linen, an iron and cleaning material available.