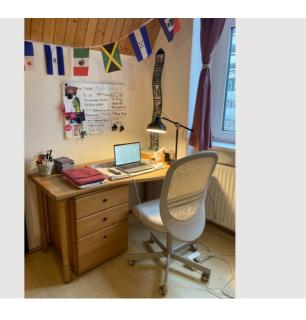

### **Descripiton of accommodation**

**Sleeping options** 

Inside the colorfully decorated flat there is a comfortable, spacious and bright living room, which not only includes a living area, but also an eating and working area: big and cosy couch with big couch table, lots of board games, good music system, desk made out of real wood. The living room is located next to a busy road but thanks to the well isolated windows the noise is not bad at all.

### Informations

- Suitable for construction workers
- Desk/Workplace
- Pets on request

- Smoking not allowed
- Private entrance