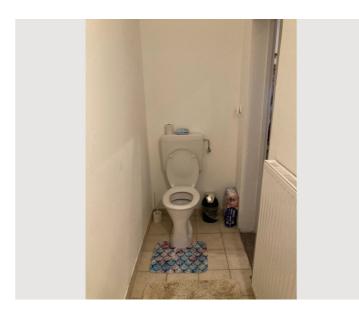

In the kitchen there is an electronic stove, a small oven, a toaster, a kettle, coffee machine, smoothie maker, washing machine and all the dishes and cooking utensils you will need. In the bathroom there is a toilet, a shower and a basin with a mirror cabinet. There are towels, linen, an iron and cleaning material available.