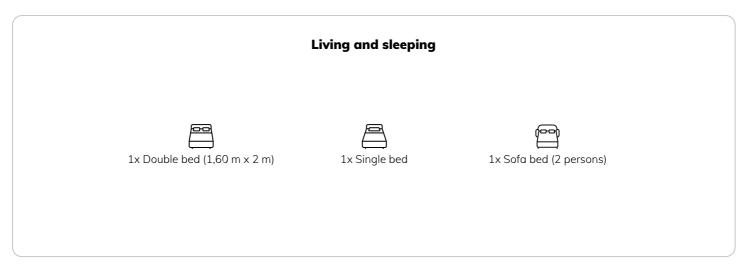

STUDIO APARTMENT, 9500 VILLACH

# **Loft Villach**

Object number: JOZO2

View and rent online

A pleasant, youthful apartment directly on the shore of Lake Ossiach with its own beach? If this is how you imagine your vacation, then we have the perfect place for you!

Period08/07/-08/08/2025Number of persons2Total incl. VAT.€ 1.372,26Security deposit€ 1.000,00

- Living space
  - 37m²
- $\widehat{\beta}$  Maximum occupancy
  - 4 Persons
- **Complete accommodation** ?

1 private bathroom 1 Living-Sleepingroom

**⋒** Ground floor

Elevator available

**←** Check-in

14:20 - 23:20 Clock

**○** Check-out

14:20 - 23:20 Clock

#### **Sleeping options**



### **Descripiton of accommodation**

Unique furniture, decoration and small details make those 43 square metre apartments homey. Ideal for couples, families up to 10 people- even pets! With the cozy balcony overlooking the lake and the Ossiach Abbey, it can be the place to have a sunny breakfast and long summer conversations.

The beach is especially quiet and spacious, and for your full comfort you will be provided sunbeds! The kids can play in the sandbox.

We look forward to having you!

Domi&Levi

# **Equipment & Features**

# **Basic equipment**

- Garden
- TV
- Community dryer
- Towels
- On the road without time limit without any cost Vacuum cleaner
- Cleaning utensils

- Internet/Wifi
- Community washing machine
- Bedclothes
- Private toilet
- Hairdryer

# **∭** Pool

Swimming po