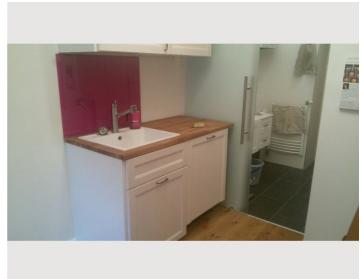

# **Descripiton of accommodation**

The apartment has 2 separately accessible rooms, the bedroom faces the inner courtyard, therefore it is very quiet. The living room, which also has a sleeping facility, faces a church square, making this room very sunny and there are no direct neighbours. The bathroom is equipped with a large bathtub, the kitchen is equipped with an oven, fridge, dishwasher and washing machine and there are enough dishes and cooking utensils.