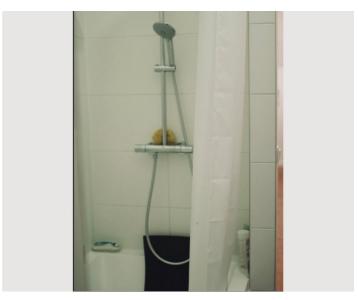

# **Descripiton of accommodation**

The apartment has 2 separately accessible rooms, the bedroom faces the inner courtyard, therefore it is very quiet. The living room, which also has a sleeping facility, faces a church square, making this room very sunny and there are no direct neighbours. The bathroom is equipped with a large bathtub, the kitchen is equipped with an oven, fridge, dishwasher and washing machine and there are enough dishes and cooking utensils.