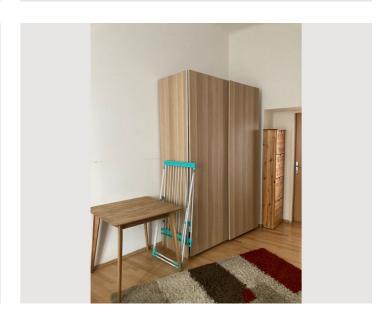

faces a church square, making this room very sunny and there are no direct neighbours. The bathroom is equipped with a large bathtub, the kitchen is equipped with an oven, fridge, dishwasher and washing machine and there are enough dishes and cooking utensils.

# **Equipment features Basic equipment** Internet/Wifi Private washing machine Bedclothes Towels Private toilet Vacuum cleaner Iron & ironing board Cleaning utensils Hairdryer First supply Toilet paper shampoo Fridge filling on request Soap Kitchen Private kitchen Cooking utensils Glasses/Tableware Dishwasher

#### **Informations**

- Smoking not allowed
- Private entrance
- Regular cleaning at extra cost
- Short-term parking zone subject to a charge
- Pets on request
- Bicycle room free of charge

# **Picture gallery**





























# Location