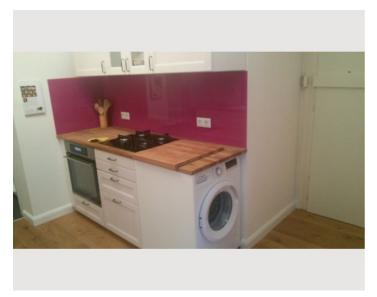

# **Descripiton of accommodation**

The apartment has 2 separately accessible rooms, the bedroom faces the inner courtyard, therefore it is very quiet. The living room, which also has a sleeping facility, faces a church square, making this room very sunny and there are no direct neighbours. The bathroom is equipped with a large bathtub, the kitchen is equipped with an oven, fridge, dishwasher and washing machine and there are enough dishes and cooking utensils.