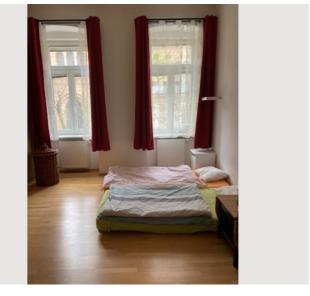

# **Descripiton of accommodation**

The apartment has 2 separately accessible rooms, the bedroom faces the inner courtyard, therefore it is very quiet. The living room, which also has a sleeping facility, faces a church square, making this room very sunny and there are no direct neighbours. The bathroom is equipped with a large bathtub, the kitchen is equipped with an oven, fridge, dishwasher and washing machine and there are enough dishes and cooking utensils.

# **Picture gallery**