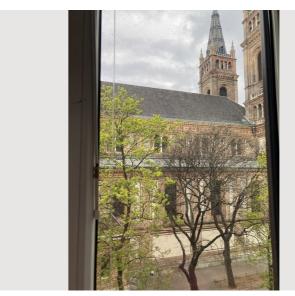

# **Descripiton of accommodation**

The apartment has 2 separately accessible rooms, the bedroom faces the inner courtyard, therefore it is very quiet. The living room, which also has a sleeping facility, faces a church square, making this room very sunny and there are no direct neighbours. The bathroom is equipped with a large bathtub, the kitchen is equipped with an oven, fridge, dishwasher and washing machine and there are enough dishes and cooking utensils.

# Location