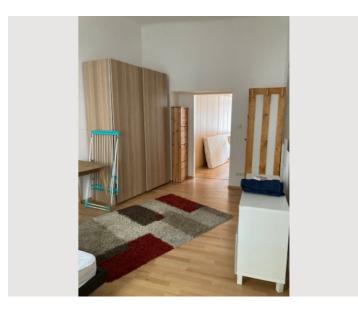

y, faces a church square, making this room very sunny and there are no direct neighbours. The bathroom is equipped with a large bathtub, the kitchen is equipped with an oven, fridge, dishwasher and washing machine and there are enough dishes and cooking utensils.

# **Equipment features Basic equipment** Internet/Wifi Private washing machine Bedclothes Towels Private toilet Vacuum cleaner Iron & ironing board Cleaning utensils Hairdryer First supply Toilet paper shampoo Fridge filling on request Soap Kitchen Private kitchen Cooking utensils Glasses/Tableware Dishwasher

#### **Informations**

- Smoking not allowed
- Private entrance
- Regular cleaning at extra cost
- Short-term parking zone subject to a charge
- Pets on request
- Bicycle room free of charge

# **Picture gallery**





























# Location