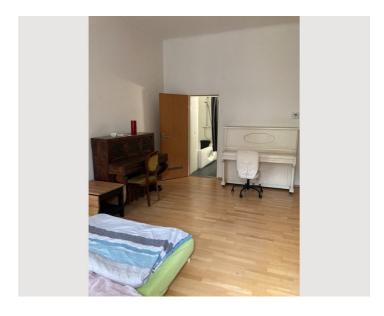

# **Descripiton of accommodation**

The apartment has 2 separately accessible rooms, the bedroom faces the inner courtyard, therefore it is very quiet. The living room, which also has a sleeping facility, faces a church square, making this room very sunny and there are no direct neighbours. The bathroom is equipped with a large bathtub, the kitchen is equipped with an oven, fridge, dishwasher and washing machine and there are enough dishes and cooking utensils.

# **Picture gallery**