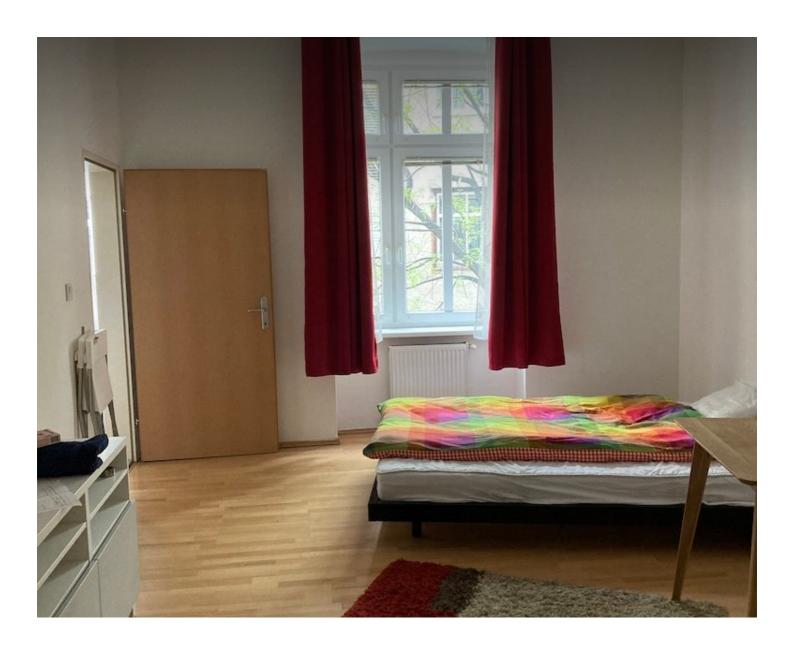

# Cosy flat close to city centre

Object number: DTZH1

View and rent online

My 60m2 big flat has 2 rooms, a nice bathroom with a bathtub, an extra toilet and a very nice kitchen. The flat is located close to the city centre and many options to use public transport. Stil the flat is very quiet.

# **Descripiton of accommodation**

The apartment has 2 separately accessible rooms, the bedroom faces the inner courtyard, therefore it is very quiet. The living room, which also has a sleeping facility, faces a church square, making this room very sunny and there are no direct neighbours. The bathroom is equipped with a large bathtub, the kitchen is equipped with an oven, fridge, dishwasher and washing machine and there are enough dishes and cooking utensils.

# **Picture gallery**