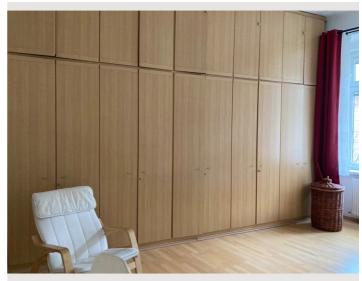

ity, faces a church square, making this room very sunny and there are no direct neighbours. The bathroom is equipped with a large bathtub, the kitchen is equipped with an oven, fridge, dishwasher and washing machine and there are enough dishes and cooking utensils.

# **Equipment features Basic equipment** Internet/Wifi Private washing machine Bedclothes Towels Private toilet Vacuum cleaner Iron & ironing board Cleaning utensils Hairdryer First supply Toilet paper shampoo Fridge filling on request Soap Kitchen Private kitchen Cooking utensils Glasses/Tableware Dishwasher

#### **Informations**

- Smoking not allowed
- Private entrance
- Regular cleaning at extra cost
- Short-term parking zone subject to a charge
- Pets on request
- Bicycle room free of charge

# **Picture gallery**





























# Location