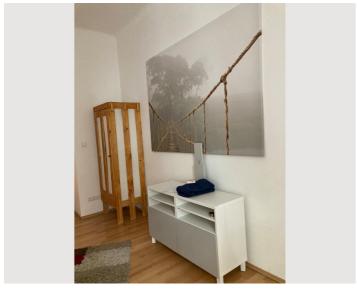

aces a church square, making this room very sunny and there are no direct neighbours. The bathroom is equipped with a large bathtub, the kitchen is equipped with an oven, fridge, dishwasher and washing machine and there are enough dishes and cooking utensils.

# **Equipment features Basic equipment** Internet/Wifi Private washing machine Bedclothes Towels Private toilet Vacuum cleaner Iron & ironing board Cleaning utensils Hairdryer First supply Toilet paper shampoo Fridge filling on request Soap Kitchen Private kitchen Cooking utensils Glasses/Tableware Dishwasher

#### **Informations**

- Smoking not allowed
- Private entrance
- Regular cleaning at extra cost
- Short-term parking zone subject to a charge
- Pets on request
- Bicycle room free of charge

# **Picture gallery**





























# Location