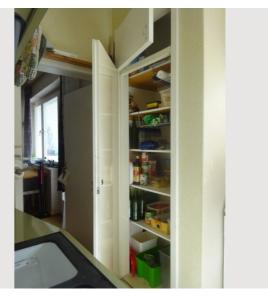

upon request: monitor, keyboard, mouse, printer, (WLAN-)Router for SIM card

\_\_\_\_\_

1 room - living bedroom with desk wall construction with lots of storage space sleeping sofa wardrobe sideboard for SmartTV with lots of storage space bookshelf bathroom + toilette bathtub washbasin washing machine toilette boiler radiant heater mirror with storage area lots of storage space due to shelf above washing machine / toilette kitchen with equipped kitchen stove with 3 hotplates + oven kitchen sink fridge freezer table + 2 chairs kitchen box ate Loggia with chest of drawers table craft table anteroom with wardrobe shoe box mirror + storage area storage room with storage area