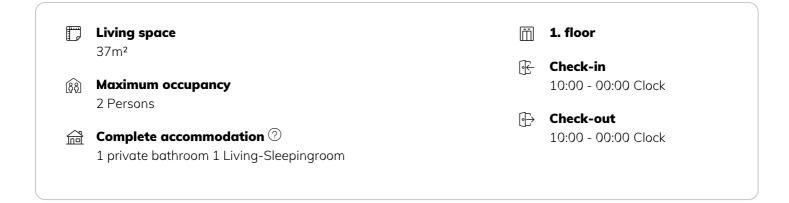

| Period<br>Number of persons | 06/07/ - 06/08/2025<br>2 |
|-----------------------------|--------------------------|
| Total incl. VAT.            | € 742,52                 |
| Security deposit            | € 600.00                 |