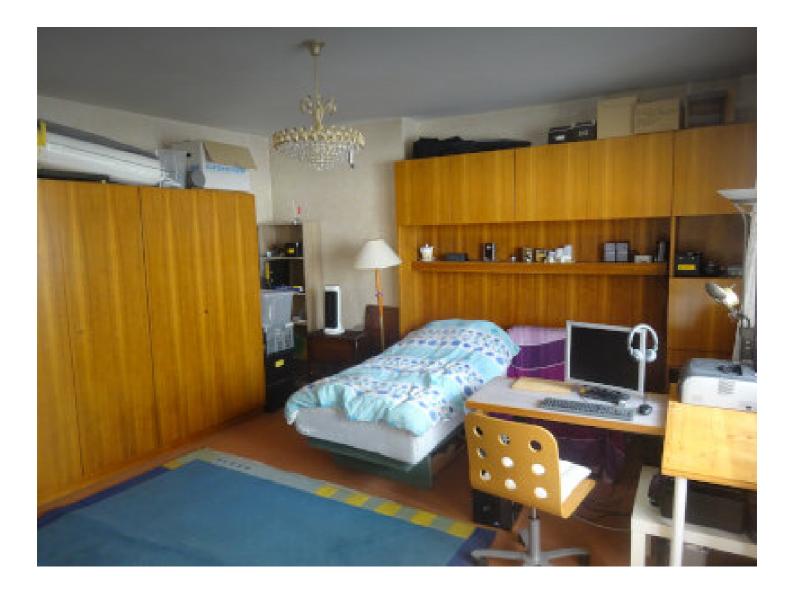

### **Descripiton of accommodation**

further included:

kitchen equipment: stove with 3 hotplates, microwave, oven, food processor, fridge, freezer, water heater, milk frother, blender, mixer, kitchen helper, cooking pots

upon request: monitor, keyboard, mouse, printer, (WLAN-)Router for SIM card

\_\_\_\_\_

1 room - living bedroom with desk wall construction with lots of storage space sleeping sofa wardrobe sideboard for SmartTV with lots of storage space bookshelf bathroom + toilette bathtub washbasin washing machine toilette boiler radiant heater mirror with storage area lots of storage space due to shelf above washing machine / toilette kitchen with equipped kitchen stove with 3 hotplates + oven kitchen sink fridge freezer table + 2 chairs kitchen box ate Loggia with chest of drawers table craft table anteroom with wardrobe shoe box mirror + storage area storage room with storage area