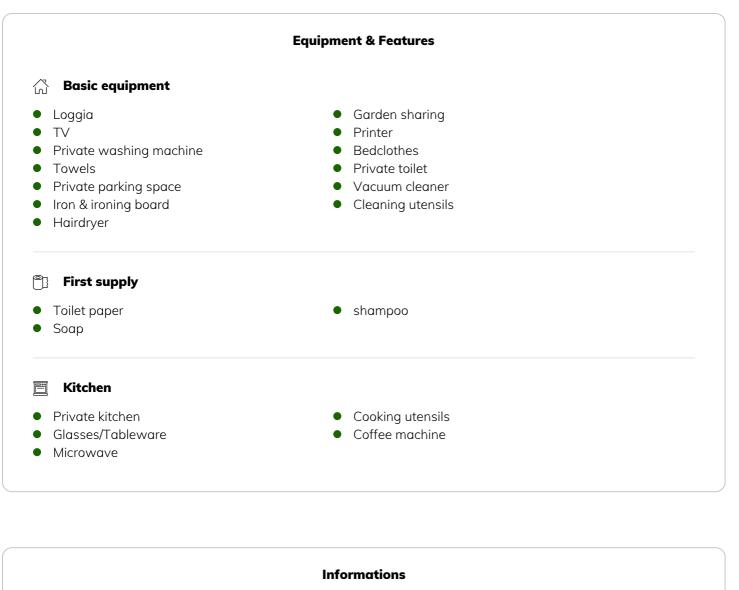

### **Descripiton of accommodation**

further included:

kitchen equipment: stove with 3 hotplates, microwave, oven, food processor, fridge, freezer, water heater, milk frother, blender, mixer, kitchen helper, cooking pots

upon request: monitor, keyboard, mouse, printer, (WLAN-)Router for SIM card

\_\_\_\_\_

1 room - living bedroom with desk wall construction with lots of storage space sleeping sofa wardrobe sideboard for SmartTV with lots of storage space bookshelf bathroom + toilette bathtub washbasin washing machine toilette boiler radiant heater mirror with storage area lots of storage space due to shelf above washing machine / toilette kitchen with equipped kitchen stove with 3 hotplates + oven kitchen sink fridge freezer table + 2 chairs kitchen box ate Loggia with chest of drawers table craft table anteroom with wardrobe shoe box mirror + storage area storage room with storage area

- Suitable for construction workers
- Smoking not allowed
- Private entrance
- Regular cleaning at extra cost

- Suitable for children
- Desk/Workplace
- Pets forbidden
- Bicycle room free of charge