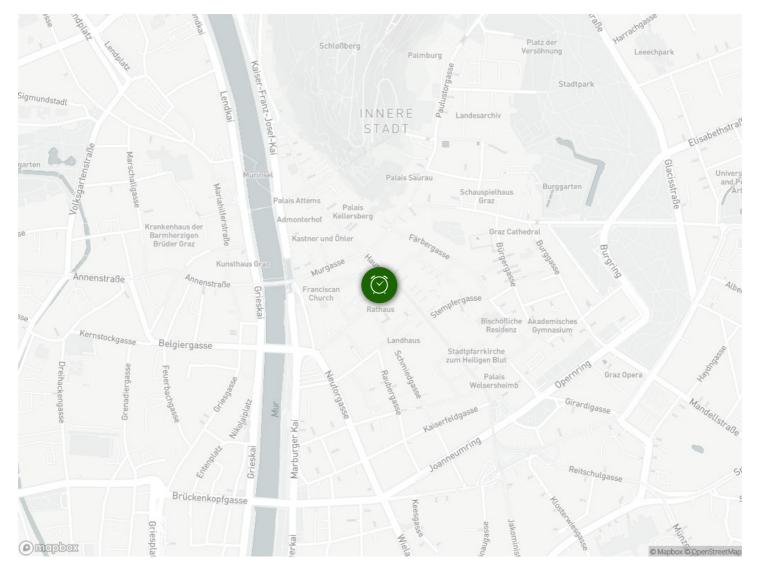

# Location

# **Picture gallery**

| Infrastructure                                                   |             |               |  |  |
|------------------------------------------------------------------|-------------|---------------|--|--|
| 臣 1min                                                           |             | ~19min by car |  |  |
| <u>S</u> ~ 20min by tram                                         | Description | 1min          |  |  |
|                                                                  |             |               |  |  |
| within walking distance:<br>bus / tram stop: 1min                |             |               |  |  |
| Spar: 1min                                                       |             |               |  |  |
| Billa: 2min<br>Hofer: 3min                                       |             |               |  |  |
| Libro: 3min                                                      |             |               |  |  |
| Denns BioMarkt: 3min                                             |             |               |  |  |
| dm: 3min                                                         |             |               |  |  |
| Lidl: 5min                                                       |             |               |  |  |
| TU Graz Campus Inffeldgasse: 3min                                |             |               |  |  |
| pharmacy: 5min (zwei Apotheken in der Nähe)                      |             |               |  |  |
| tobacconist's: 3min                                              |             |               |  |  |
| bank + ATM: 2min                                                 |             |               |  |  |
| Service center of Graz: 14min<br>medical center: St. Peter: 5min |             |               |  |  |
| gym: 2min                                                        |             |               |  |  |
| vet: 4min                                                        |             |               |  |  |
| petrol station: 2min                                             |             |               |  |  |
| Billa open 24 hours: 5min                                        |             |               |  |  |
| McDonald's: 3min                                                 |             |               |  |  |
| hardware store: 10min                                            |             |               |  |  |
| nursery: 1min                                                    |             |               |  |  |
| kindergarden: 3min                                               |             |               |  |  |
| tennis court: 5min                                               |             |               |  |  |

forest for a walk/sports: 5min BRG Petersgasse: 2min WIKU BRG Graz: 3min professional school: 1min Carla St. Peter: 3min china Restaurant: 10min coffeeshop 1min cake shop Philip: 13min bakery: Sorger: 13min pizzeria: 2min bakery Martin Auer: 9min accessible by public transport: central railway station: 21min Ostbahnhof train station: 16min University of Graz (Karl-Franzens): 10min Jakomini Platz: 13min town hall: 15min ORF center: 6min Murpark (shopping mall): 13min Lustbühel Palace for a walk or to pet animals: 18min opera house: 16min cinema: 16min KIZ Royal English Cinema: 16min Graz Art Museum: 16min Sport Union Halle (Gym): 13min