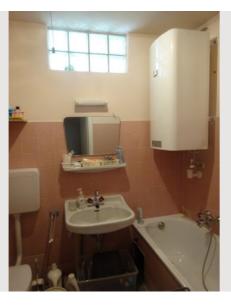

upon request: monitor, keyboard, mouse, printer, (WLAN-)Router for SIM card

\_\_\_\_\_

1 room - living bedroom with desk wall construction with lots of storage space sleeping sofa wardrobe sideboard for SmartTV with lots of storage space bookshelf bathroom + toilette bathtub washbasin washing machine toilette boiler radiant heater mirror with storage area lots of storage space due to shelf above washing machine / toilette kitchen with equipped kitchen stove with 3 hotplates + oven kitchen sink fridge freezer table + 2 chairs kitchen box ate Loggia with chest of drawers table craft table anteroom with wardrobe shoe box mirror + storage area storage room with storage area