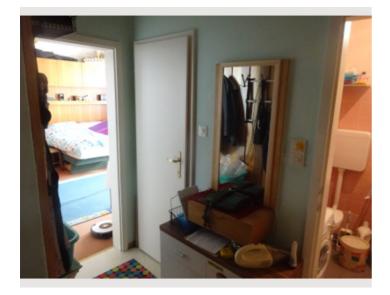

upon request: monitor, keyboard, mouse, printer, (WLAN-)Router for SIM card

\_\_\_\_\_

1 room - living bedroom with desk wall construction with lots of storage space sleeping sofa wardrobe sideboard for SmartTV with lots of storage space bookshelf bathroom + toilette bathtub washbasin washing machine toilette boiler radiant heater mirror with storage area lots of storage space due to shelf above washing machine / toilette kitchen with equipped kitchen stove with 3 hotplates + oven kitchen sink fridge freezer table + 2 chairs kitchen box ate Loggia with chest of drawers table craft table anteroom with wardrobe shoe box mirror + storage area storage room with storage area