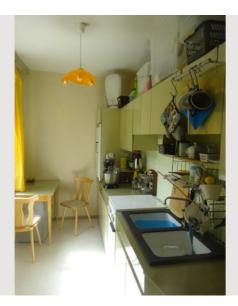

### **Descripiton of accommodation**

further included:

kitchen equipment: stove with 3 hotplates, microwave, oven, food processor, fridge, freezer, water heater, milk frother, blender, mixer, kitchen helper, cooking pots

upon request: monitor, keyboard, mouse, printer, (WLAN-)Router for SIM card

\_\_\_\_\_

1 room - living bedroom with desk wall construction with lots of storage space sleeping sofa wardrobe sideboard for SmartTV with lots of storage space bookshelf bathroom + toilette bathtub washbasin washing machine toilette boiler radiant heater mirror with storage area lots of storage space due to shelf above washing machine / toilette kitchen with equipped kitchen stove with 3 hotplates + oven kitchen sink fridge freezer table + 2 chairs kitchen box ate Loggia with chest of drawers table craft table anteroom with wardrobe shoe box mirror + storage area storage room with storage area