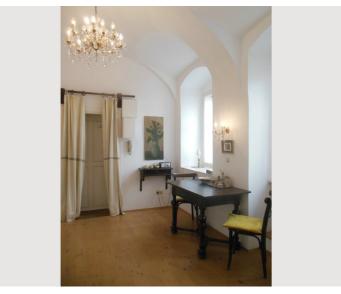

#### **Descripiton of accommodation**

The apartment is located on the ground floor of a 200 years old, beautiful Biedermeier house. It has about 32 m2. The lovely restaurated rooms with their vaults and niches are frunished with antiques and have every modern comfort. High vaults give a generous feeling of space. The thick walls protect from heat in summer and cold in winter.

## Picture gallery