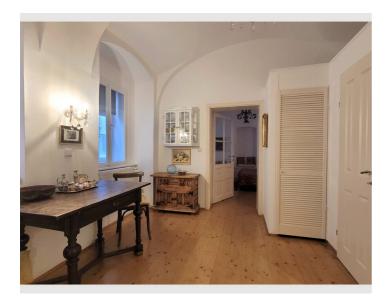

#### **Descripiton of accommodation**

The apartment is located on the ground floor of a 200 years old, beautiful Biedermeier house. It has about 32 m2. The lovely restaurated rooms with their vaults and niches are frunished with antiques and have every modern comfort. High vaults give a generous feeling of space. The thick walls protect from heat in summer and cold in winter.