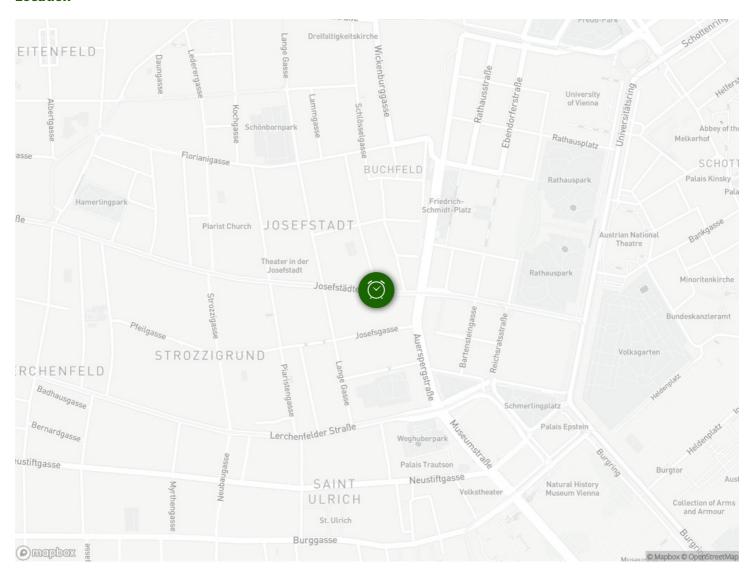

#### Location

#### **Infrastructure**

one minute's walk

five minutes walk

one minute's walk

In the immediate vicinity you find Viennese Coffeehouses, bakeries, restaurants, supermarkets, parks and of course the most important sights of the Centre of Vienna. The atmosphere of the quarter, Josefstadt, is unique: quiet and relaxation, but also a great variety of bars, cafes and theatres.... it is one of the most beautiful and human quaters of Vienna. A lot of the most important museums are only a few minutes walking distance from the apartment. Busses, trams and the subway are very close. You really do not need a car here. You can park your bicycle in front of or inside the house. There are several gyms very close and every Saturday en excellent market with organic products.