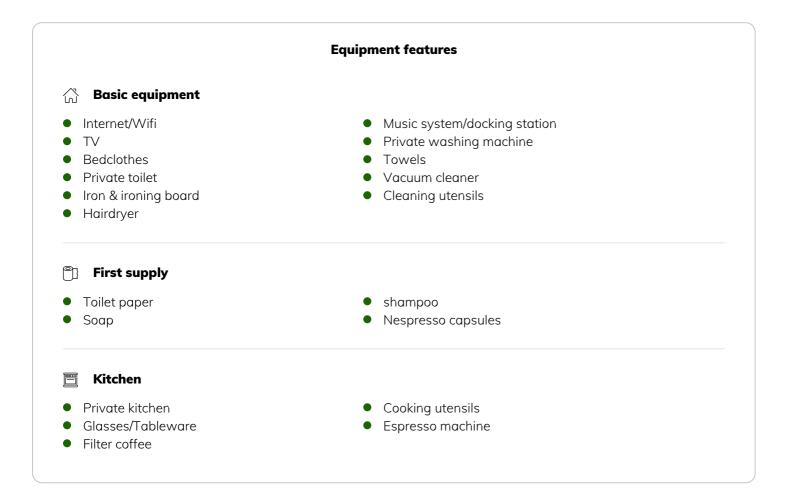

## Informations

- Short-term parking zone subject to a charge
- Private entrance
- Regular cleaning at extra cost
- Desk/Workplace
- Pets on request
- Bicycle room free of charge