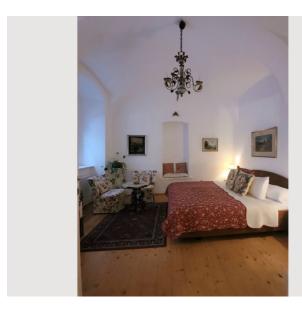

#### **Descripiton of accommodation**

The apartment is located on the ground floor of a 200 years old, beautiful Biedermeier house. It has about 32 m2. The lovely restaurated rooms with their vaults and niches are frunished with antiques and have every modern comfort. High vaults give a generous feeling of space. The thick walls protect from heat in summer and cold in winter.

## Picture gallery