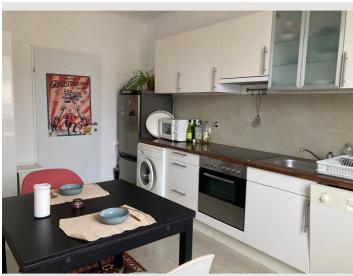

# Reach the heart of Vienna within 16-min walk

Object number: ZAGD1

View and rent online

The bright 65 qm flat in the top 6. floor with elevator access is consciously decorated in an oriental, vintage style with several plants and artsy highlights. The flat offers a lot of daylight.

## **Equipment & Features** Basic equipment Balcony Internet/Wifi Music system/docking station Private washing machine Private toilet • Vacuum cleaner Cleaning utensils **Kitchen** Private kitchen Cooking utensils Glasses/Tableware Coffee machine Dishwasher Microwave