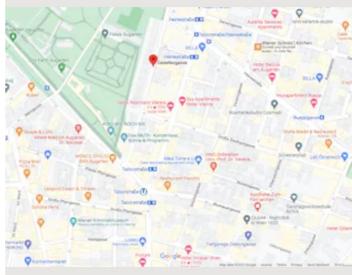

kinds of restaurants, bars, shops, supermarkets, cafés, pharmacy, banks at the main street.

The fully equipped flat is suitable or longer stays, such as remotely working in Vienna, but also short city visits due to its central location.

The flat is available between Feb,1st & March,7th 2023

## **Equipment & Features** Basic equipment Balcony Internet/Wifi Music system/docking station Private washing machine Private toilet • Vacuum cleaner Cleaning utensils **Kitchen** Private kitchen Cooking utensils Glasses/Tableware Coffee machine Dishwasher Microwave

## Informations

- Not suitable for children
- Short-term parking zone subject to a charge
- Pets forbidden

- Smoking not allowed
- Desk/Workplace
- Regular cleaning at extra cost

## Picture gallery





































#### Location