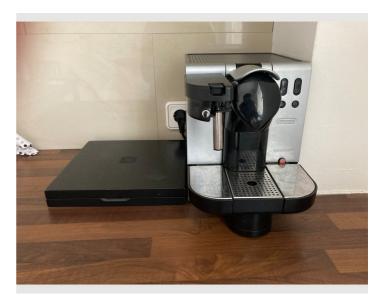

## **Equipment & Features** Basic equipment Balcony Internet/Wifi Music system/docking station Private washing machine Private toilet • Vacuum cleaner Cleaning utensils **Kitchen** Private kitchen Cooking utensils Glasses/Tableware Coffee machine Dishwasher Microwave