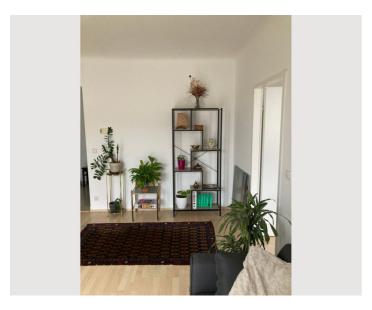

# Reach the heart of Vienna within 16-min walk

Object number: ZAGD1

View and rent online

The bright 65 qm flat in the top 6. floor with elevator access is consciously decorated in an oriental, vintage style with several plants and artsy highlights. The flat offers a lot of daylight.

## Picture gallery