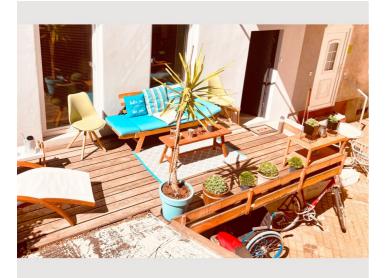

A big bonus is the city terrace with a wooden floor and a comfortable seating area (wooden bench with upholstery, a small terrace table and two chairs - ATTENTION: The photo is no longer current due to a renovation of the terrace!)