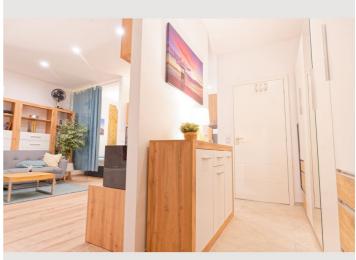

The apartment is designed like a loft and therefore has an open kitchen separated by floor tiles. The bedroom was separated with a high glass wall, creating an open space that is also curtained off as a private area.