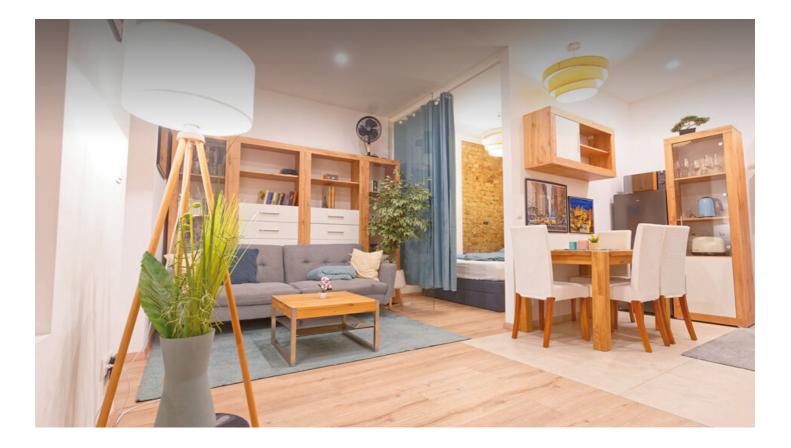

### **Descripiton of accommodation**

This charming and modernized, very comfortable apartment is on the mezzanine floor of a beautiful old building - very close to the outer Mariahilfer Strasse. The apartment is south-facing and therefore very friendly. A small anteroom leads to the bathroom with a shower, washing machine and toilet. The apartment is rented fully furnished and the rental price is all-inclusive (electricity, heating, internet, TV).

The apartment is designed like a loft and therefore has an open kitchen separated by floor tiles. The bedroom was separated with a high glass wall, creating an open space that is also curtained off as a private area.

The apartment is equipped with a modern air heat pump including air conditioning, W-LAN (magenta), TV incl. Magenta TV box, washing machine, shower, kitchen with large refrigerator, coffee machine and dishes, box spring bed 160cm wide, couch with coffee table, dining table with chairs, etc.