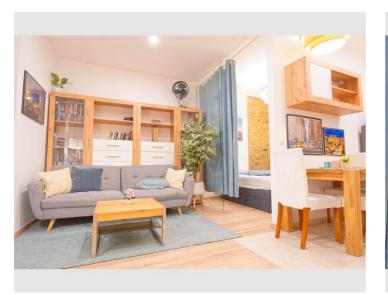

### **Descripiton of accommodation**

This charming and modernized, very comfortable apartment is on the mezzanine floor of a beautiful old building - very close to the outer Mariahilfer Strasse. The apartment is south-facing and therefore very friendly. A small anteroom leads to the bathroom with a shower, washing machine and toilet. The apartment is rented fully furnished and the rental price is all-inclusive (electricity, heating, internet, TV).

The apartment is designed like a loft and therefore has an open kitchen separated by floor tiles. The bedroom was separated with a high glass wall, creating an open space that is also curtained off as a private area.

The apartment is equipped with a modern air heat pump including air conditioning, W-LAN (magenta), TV incl. Magenta TV box, washing machine, shower, kitchen with large refrigerator, coffee machine and dishes, box spring bed 160cm wide, couch with coffee table, dining table with chairs, etc.