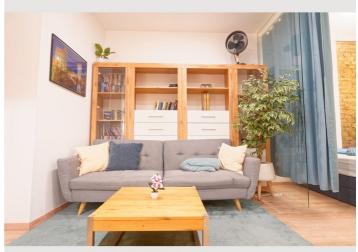

### **Descripiton of accommodation**

This charming and modernized, very comfortable apartment is on the mezzanine floor of a beautiful old building - very close to the outer Mariahilfer Strasse. The apartment is south-facing and therefore very friendly. A small anteroom leads to the bathroom with a shower, washing machine and toilet. The apartment is rented fully furnished and the rental price is all-inclusive (electricity, heating, internet, TV).

The apartment is designed like a loft and therefore has an open kitchen separated by floor tiles. The bedroom was separated with a high glass wall, creating an open space that is also curtained off as a private area.

The apartment is equipped with a modern air heat pump including air conditioning, W-LAN (magenta), TV incl. Magenta TV box, washing machine, shower, kitchen with large refrigerator, coffee machine and dishes, box spring bed 160cm wide, couch with coffee table, dining table with chairs, etc.