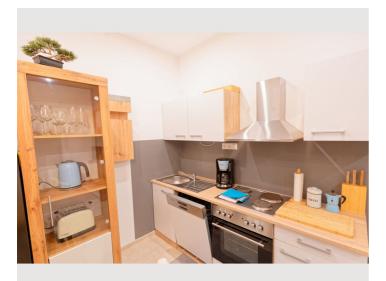

The apartment is designed like a loft and therefore has an open kitchen separated by floor tiles. The bedroom was separated with a high glass wall, creating an open space that is also curtained off as a private area.

The apartment is equipped with a modern air heat pump including air conditioning, W-LAN (magenta), TV incl. Magenta TV box, washing machine, shower, kitchen with large refrigerator, coffee machine and dishes, box spring bed 160cm wide, couch with coffee table, dining table with chairs, etc.