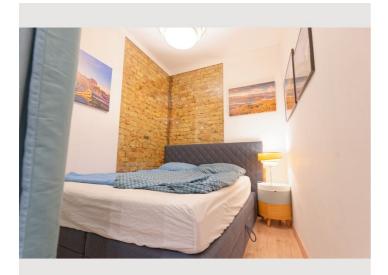

The apartment is designed like a loft and therefore has an open kitchen separated by floor tiles. The bedroom was separated with a high glass wall, creating an open space that is also curtained off as a private area.

The apartment is equipped with a modern air heat pump including air conditioning, W-LAN (magenta), TV incl. Magenta TV box, washing machine, shower, kitchen with large refrigerator, coffee machine and dishes, box spring bed 160cm wide, couch with coffee table, dining table with chairs, etc.