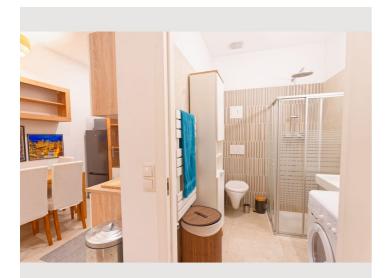

### **Descripiton of accommodation**

This charming and modernized, very comfortable apartment is on the mezzanine floor of a beautiful old building - very close to the outer Mariahilfer Strasse. The apartment is south-facing and therefore very friendly. A small anteroom leads to the bathroom with a shower, washing machine and toilet. The apartment is rented fully furnished and the rental price is all-inclusive (electricity, heating, internet, TV).

The apartment is equipped with a modern air heat pump including air conditioning, W-LAN (magenta), TV incl. Magenta TV box, washing machine, shower, kitchen with large refrigerator, coffee machine and dishes, box spring bed 160cm wide, couch with coffee table, dining table with chairs, etc.