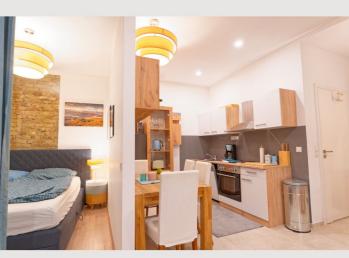

### **Descripiton of accommodation**

This charming and modernized, very comfortable apartment is on the mezzanine floor of a beautiful old building - very close to the outer Mariahilfer Strasse. The apartment is south-facing and therefore very friendly. A small anteroom leads to the bathroom with a shower, washing machine and toilet. The apartment is rented fully furnished and the rental price is all-inclusive (electricity, heating, internet, TV).

The apartment is designed like a loft and therefore has an open kitchen separated by floor tiles. The bedroom was separated with a high glass wall, creating an open space that is also curtained off as a private area.

The apartment is equipped with a modern air heat pump including air conditioning, W-LAN (magenta), TV incl. Magenta TV box, washing machine, shower, kitchen with large refrigerator, coffee machine and dishes, box spring bed 160cm wide, couch with coffee table, dining table with chairs, etc.