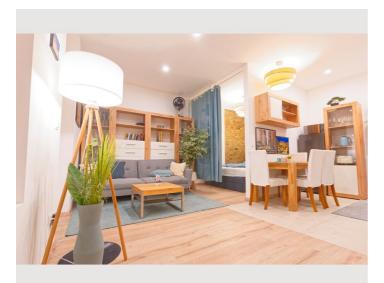

### **Descripiton of accommodation**

This charming and modernized, very comfortable apartment is on the mezzanine floor of a beautiful old building - very close to the outer Mariahilfer Strasse. The apartment is south-facing and therefore very friendly. A small anteroom leads to the bathroom with a shower, washing machine and toilet. The apartment is rented fully furnished and the rental price is all-inclusive (electricity, heating, internet, TV).

The apartment is designed like a loft and therefore has an open kitchen separated by floor tiles. The bedroom was separated with a high glass wall, creating an open space that is also curtained off as a private area.

The apartment is equipped with a modern air heat pump including air conditioning, W-LAN (magenta), TV incl. Magenta TV box, washing machine, shower, kitchen with large refrigerator, coffee machine and dishes, box spring bed 160cm wide, couch with coffee table, dining table with chairs, etc.