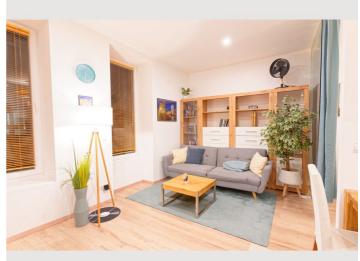

The apartment is designed like a loft and therefore has an open kitchen separated by floor tiles. The bedroom was separated with a high glass wall, creating an open space that is also curtained off as a private area.

The apartment is equipped with a modern air heat pump including air conditioning, W-LAN (magenta), TV incl. Magenta TV box, washing machine, shower, kitchen with large refrigerator, coffee machine and dishes, box spring bed 160cm wide, couch with coffee table, dining table with chairs, etc.