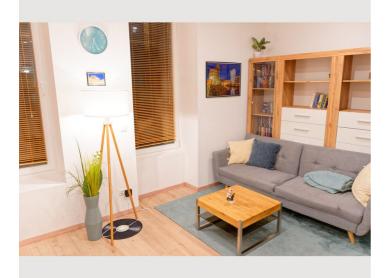

### **Descripiton of accommodation**

This charming and modernized, very comfortable apartment is on the mezzanine floor of a beautiful old building - very close to the outer Mariahilfer Strasse. The apartment is south-facing and therefore very friendly. A small anteroom leads to the bathroom with a shower, washing machine and toilet. The apartment is rented fully furnished and the rental price is all-inclusive (electricity, heating, internet, TV).

The apartment is designed like a loft and therefore has an open kitchen separated by floor tiles. The bedroom was separated with a high glass wall, creating an open space that is also curtained off as a private area.

The apartment is equipped with a modern air heat pump including air conditioning, W-LAN (magenta), TV incl. Magenta TV box, washing machine, shower, kitchen with large refrigerator, coffee machine and dishes, box spring bed 160cm wide, couch with coffee table, dining table with chairs, etc.