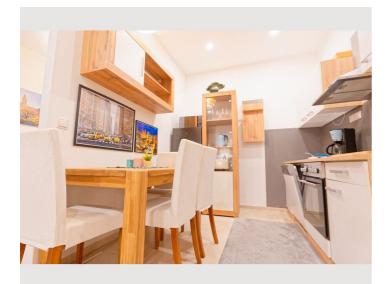

The apartment is designed like a loft and therefore has an open kitchen separated by floor tiles. The bedroom was separated with a high glass wall, creating an open space that is also curtained off as a private area.

The apartment is equipped with a modern air heat pump including air conditioning, W-LAN (magenta), TV incl. Magenta TV box, washing machine, shower, kitchen with large refrigerator, coffee machine and dishes, box spring bed 160cm wide, couch with coffee table, dining table with chairs, etc.