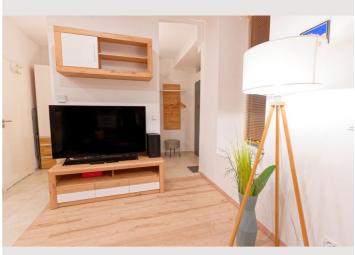

The apartment is designed like a loft and therefore has an open kitchen separated by floor tiles. The bedroom was separated with a high glass wall, creating an open space that is also curtained off as a private area.

The apartment is equipped with a modern air heat pump including air conditioning, W-LAN (magenta), TV incl. Magenta TV box, washing machine, shower, kitchen with large refrigerator, coffee machine and dishes, box spring bed 160cm wide, couch with coffee table, dining table with chairs, etc.