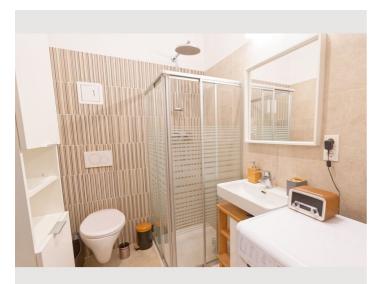

### **Descripiton of accommodation**

This charming and modernized, very comfortable apartment is on the mezzanine floor of a beautiful old building - very close to the outer Mariahilfer Strasse. The apartment is south-facing and therefore very friendly. A small anteroom leads to the bathroom with a shower, washing machine and toilet. The apartment is rented fully furnished and the rental price is all-inclusive (electricity, heating, internet, TV).