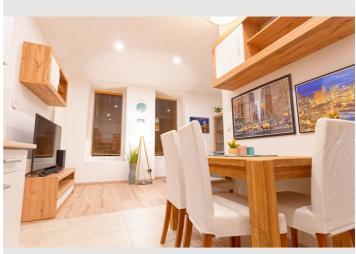

### **Descripiton of accommodation**

This charming and modernized, very comfortable apartment is on the mezzanine floor of a beautiful old building - very close to the outer Mariahilfer Strasse. The apartment is south-facing and therefore very friendly. A small anteroom leads to the bathroom with a shower, washing machine and toilet. The apartment is rented fully furnished and the rental price is all-inclusive (electricity, heating, internet, TV).

The apartment is designed like a loft and therefore has an open kitchen separated by floor tiles. The bedroom was separated with a high glass wall, creating an open space that is also curtained off as a private area.

The apartment is equipped with a modern air heat pump including air conditioning, W-LAN (magenta), TV incl. Magenta TV box, washing machine, shower, kitchen with large refrigerator, coffee machine and dishes, box spring bed 160cm wide, couch with coffee table, dining table with chairs, etc.