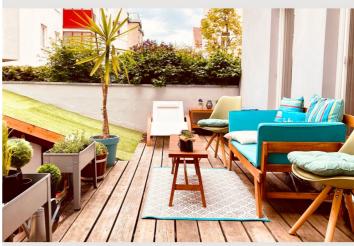

A big bonus is the city terrace with a wooden floor and a comfortable seating area (wooden bench with upholstery, a small terrace table and two chairs - ATTENTION: The photo is no longer current due to a renovation of the terrace!)