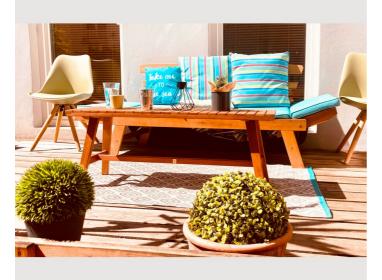

A big bonus is the city terrace with a wooden floor and a comfortable seating area (wooden bench with upholstery, a small terrace table and two chairs - ATTENTION: The photo is no longer current due to a renovation of the terrace!)