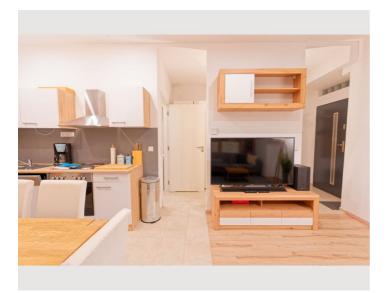

The apartment is designed like a loft and therefore has an open kitchen separated by floor tiles. The bedroom was separated with a high glass wall, creating an open space that is also curtained off as a private area.

The apartment is equipped with a modern air heat pump including air conditioning, W-LAN (magenta), TV incl. Magenta TV box, washing machine, shower, kitchen with large refrigerator, coffee machine and dishes, box spring bed 160cm wide, couch with coffee table, dining table with chairs, etc.