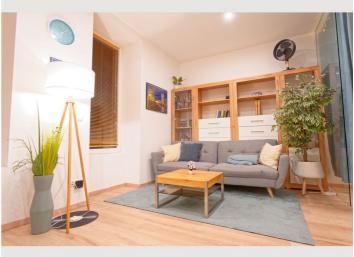

### **Descripiton of accommodation**

This charming and modernized, very comfortable apartment is on the mezzanine floor of a beautiful old building - very close to the outer Mariahilfer Strasse. The apartment is south-facing and therefore very friendly. A small anteroom leads to the bathroom with a shower, washing machine and toilet. The apartment is rented fully furnished and the rental price is all-inclusive (electricity, heating, internet, TV).

The apartment is equipped with a modern air heat pump including air conditioning, W-LAN (magenta), TV incl. Magenta TV box, washing machine, shower, kitchen with large refrigerator, coffee machine and dishes, box spring bed 160cm wide, couch with coffee table, dining table with chairs, etc.