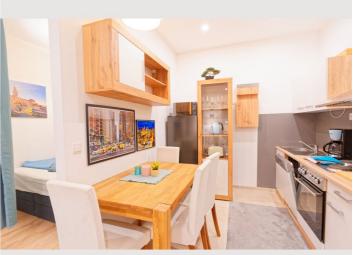

The apartment is equipped with a modern air heat pump including air conditioning, W-LAN (magenta), TV incl. Magenta TV box, washing machine, shower, kitchen with large refrigerator, coffee machine and dishes, box spring bed 160cm wide, couch with coffee table, dining table with chairs, etc.