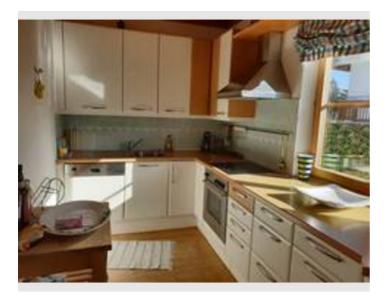

#### **Descripiton of accommodation**

You will feel home immediately!

Fully furnished and equipped non smoking apartment. Living room with high ceiling. Two sofas, one you could use as a bed as well. 2 Bedrooms, one small one suitable for sleeping two children. A tiled stove for extra warmth and comfort. Fully equipped kitchen.

# **Equipment & Features Basic equipment** Internet/Wifi TV Community washing machine Private washing machine Private dryer Community dryer Bedclothes Towels Private toilet Private parking space Vacuum cleaner Iron & ironing board Cleaning utensils Hairdryer Fireplace Tiled stove First supply Toilet paper shampoo Soap Nespresso capsules Fridge filling on request Kitchen Private kitchen Cooking utensils Glasses/Tableware Coffee machine Dishwasher