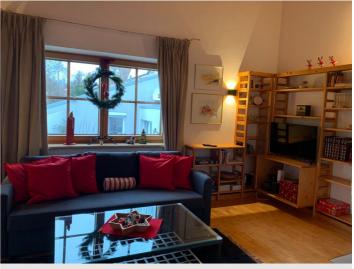

#### **Descripiton of accommodation**

You will feel home immediately!

Fully furnished and equipped non smoking apartment. Living room with high ceiling. Two sofas, one you could use as a bed as well. 2 Bedrooms, one small one suitable for sleeping two children. A tiled stove for extra warmth and comfort. Fully equipped kitchen.