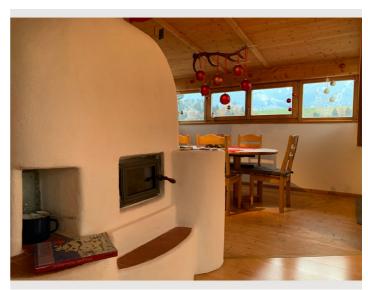

#### **Descripiton of accommodation**

You will feel home immediately!

Fully furnished and equipped non smoking apartment. Living room with high ceiling. Two sofas, one you could use as a bed as well. 2 Bedrooms, one small one suitable for sleeping two children. A tiled stove for extra warmth and comfort. Fully equipped kitchen.

# **Equipment & Features Basic equipment** Internet/Wifi TV Community washing machine Private washing machine Private dryer Community dryer Bedclothes Towels Private toilet Private parking space Vacuum cleaner Iron & ironing board Cleaning utensils Hairdryer Fireplace Tiled stove First supply Toilet paper shampoo Soap Nespresso capsules Fridge filling on request Kitchen Private kitchen Cooking utensils Glasses/Tableware Coffee machine Dishwasher