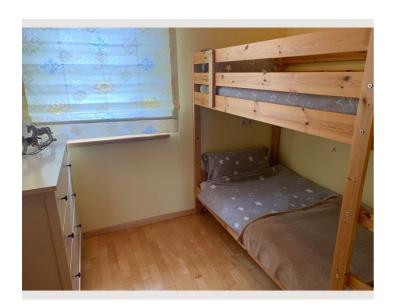

| D                                   | Living space 110m²                      |                                                                                             | Ground floor Check-in 14:00 - 19:00 Clock |
|-------------------------------------|-----------------------------------------|---------------------------------------------------------------------------------------------|-------------------------------------------|
| (88)                                | Maximum occupancy 4 Persons             |                                                                                             | 14.00 - 19.00 Clock                       |
|                                     |                                         | $\widehat{\bullet}\!\!\!\!\!\!\!\!\!\!\!\!\!\!\!\!\!\!\!\!\!\!\!\!\!\!\!\!\!\!\!\!\!\!\!\!$ | Check-out                                 |
| 命                                   | Complete accommodation ②                |                                                                                             | 08:00 - 12:00 Clock                       |
|                                     | 1 private bathroom 2 Separated bedrooms |                                                                                             |                                           |
|                                     |                                         |                                                                                             |                                           |
| Claanina                            |                                         |                                                                                             |                                           |
| Sieeping                            | options                                 |                                                                                             |                                           |
| Bedroom 1                           |                                         |                                                                                             |                                           |
|                                     |                                         |                                                                                             |                                           |
|                                     |                                         |                                                                                             |                                           |
|                                     |                                         |                                                                                             |                                           |
|                                     |                                         |                                                                                             |                                           |
| 1x Double bed (1,80 m x 2 m)        |                                         |                                                                                             |                                           |
|                                     |                                         |                                                                                             |                                           |
|                                     |                                         |                                                                                             |                                           |
|                                     |                                         |                                                                                             |                                           |
|                                     |                                         |                                                                                             |                                           |
| Bedroom 2                           |                                         |                                                                                             |                                           |
| DCGI JUIII Z                        |                                         |                                                                                             |                                           |
|                                     |                                         |                                                                                             |                                           |
|                                     |                                         |                                                                                             |                                           |
|                                     |                                         |                                                                                             |                                           |
| 1x Bunk bed 1x Sofa bed (2 persons) |                                         |                                                                                             |                                           |

#### **Descripiton of accommodation**

You will feel home immediately!

Fully furnished and equipped non smoking apartment. Living room with high ceiling. Two sofas, one you could use as a bed as well. 2 Bedrooms, one small one suitable for sleeping two children. A tiled stove for extra warmth and comfort. Fully equipped kitchen.