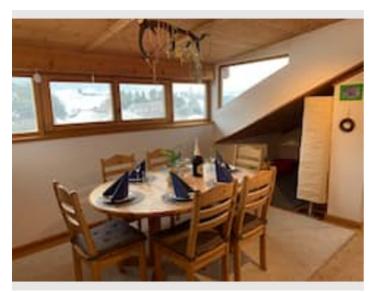

#### **Descripiton of accommodation**

You will feel home immediately!

Fully furnished and equipped non smoking apartment. Living room with high ceiling. Two sofas, one you could use as a bed as well. 2 Bedrooms, one small one suitable for sleeping two children. A tiled stove for extra warmth and comfort. Fully equipped kitchen.

You do have a nice view to the mountains and into the valley, since you would life high up.