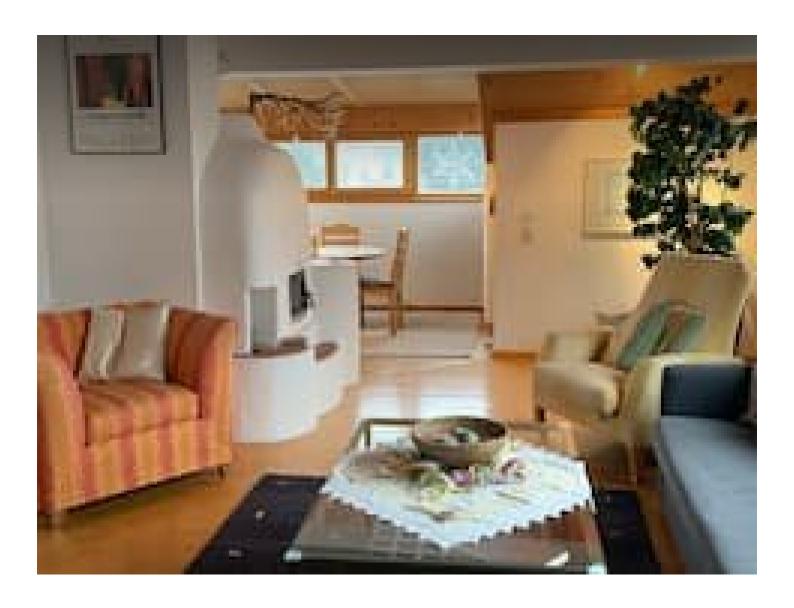

#### **Descripiton of accommodation**

You will feel home immediately!

Fully furnished and equipped non smoking apartment. Living room with high ceiling. Two sofas, one you could use as a bed as well. 2 Bedrooms, one small one suitable for sleeping two children. A tiled stove for extra warmth and comfort. Fully equipped kitchen.

# **Equipment & Features Basic equipment** Internet/Wifi TV Community washing machine Private washing machine Private dryer Community dryer Bedclothes Towels Private toilet Private parking space Vacuum cleaner Iron & ironing board Cleaning utensils Hairdryer Fireplace Tiled stove First supply Toilet paper shampoo Soap Nespresso capsules Fridge filling on request Kitchen Private kitchen Cooking utensils Glasses/Tableware Coffee machine Dishwasher