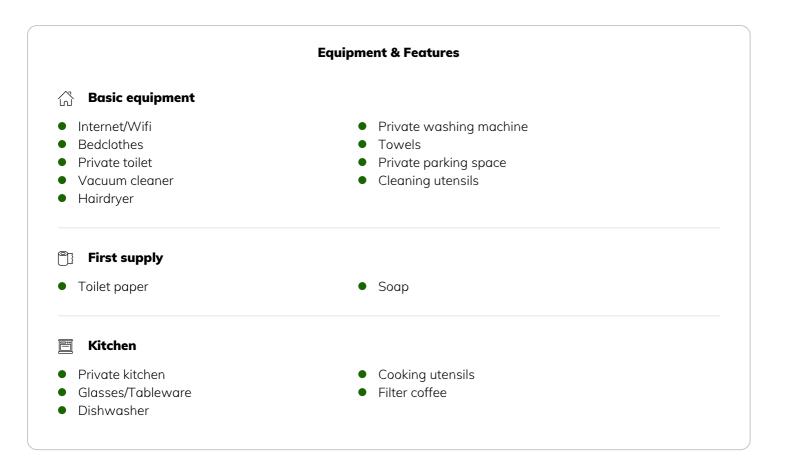

| Î | 3. floor                                |
|------------|--------------------------------------------------------------|---|-----------------------------------------|
| $\bigcirc$ |                                                              | Ĩ | Check-in                                |
| (ଚ୍ଚିଚ୍ଚି) | <b>Maximum occupancy</b><br>2 Persons                        | _ | 11:00 - 20:00 Clock                     |
|            | Complete accommodation ?                                     | ÷ | <b>Check-out</b><br>07:00 - 20:00 Clock |
|            | 1 private bathroom 1 Separated bedroom 1 Living-Sleepingroom |   |                                         |

#### **Sleeping options**



#### Descripiton of accommodation

The apartment is very bright and sunny!





### **Picture gallery**











#### Infrastructure



 $\bigcirc$  opposite the street

日 10 minutes walk

#### opposite the street Ð

From the bright, south-facing 62 m<sup>2</sup> apartment, you can cycle to downtown Bregenz in 14 minutes and to the island of Lindau in 20 minutes. Directly from home you can walk to the Pfänder in 2 hours. You only have to cross the street and you are already at the train station, at the bus stop and at the WONDERFUL Lake Constance with walking paths, cycle paths and a fitness course right on Lake Constance. You can walk to the pharmacy in 3 minutes and to the supermarket in 10 minutes

## Location



Tel.: +43 662 23 10 55  $\cdot$  Email: office@kurzzeitmiete.at  $\cdot$  www.kurzzeitmiete.at