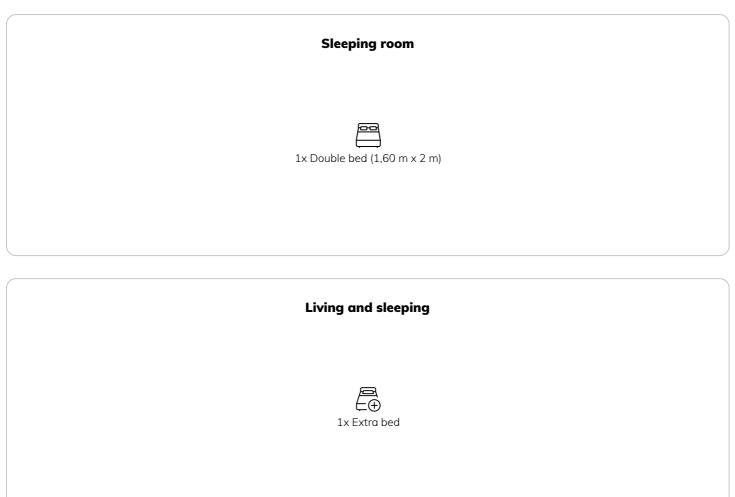

| € 1.900,00          |

|            | <b>Living space</b><br>62m²                                  | Î | 3. floor                                |
|------------|--------------------------------------------------------------|---|-----------------------------------------|
| $\bigcirc$ |                                                              | Ĩ | Check-in                                |
| (ଚ୍ଚିଚ୍ଚି) | <b>Maximum occupancy</b><br>2 Persons                        | _ | 11:00 - 20:00 Clock                     |
|            | Complete accommodation ?                                     | ÷ | <b>Check-out</b><br>07:00 - 20:00 Clock |
|            | 1 private bathroom 1 Separated bedroom 1 Living-Sleepingroom |   |                                         |

#### **Sleeping options**



#### Descripiton of accommodation

The apartment is very bright and sunny!





### **Picture gallery**











#### Infrastructure



 $\bigcirc$  opposite the street

日 10 minutes walk

#### opposite the street Ð

From the bright, south-facing 62 m<sup>2</sup> apartment, you can cycle to downtown Bregenz in 14 minutes and to the island of Lindau in 20 minutes. Directly from home you can walk to the Pfänder in 2 hours. You only have to cross the street and you are already at the train station, at the bus stop and at the WONDERFUL Lake Constance with walking paths, cycle paths and a fitness course right on Lake Constance. You can walk to the pharmacy in 3 minutes and to the supermarket in 10 minutes

## Location



Tel.: +43 662 23 10 55  $\cdot$  Email: office@kurzzeitmiete.at  $\cdo