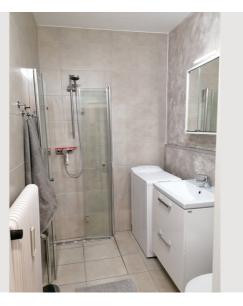

The apartment with about 33 square meters is on the fifth floor (45 steps) in a quiet side street and has a fully equipped kitchen including a dishwasher and a dining area for 4 people.

The brightly tiled bathroom with toilet is also equipped with a walk-in shower and a washing machine.