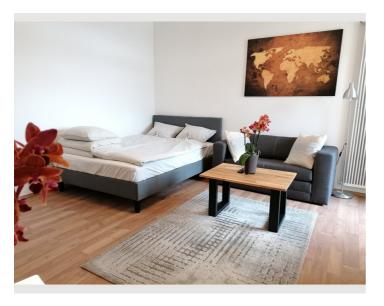

In the living / sleeping area there is a box spring bed (lying area 1.4 mx 2.0 m) and a comfortable sofa with bed function (lying area 1.1 m x 1.98 m) suitable for either one adult or 2 children.

The wardrobes and boxes in the vestibule and living area provide additional storage space.

The entire apartment is tastefully, modern, bright and furnished with LOTS of LOVE. The private balcony facing east is ideal for enjoying the evening hours or for breakfast.

In addition, the apartment has Internet, WiFi and TV.