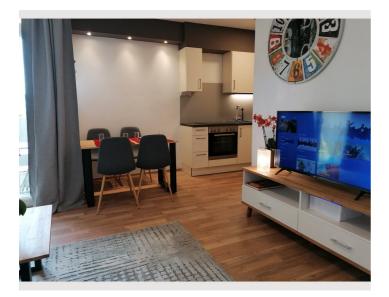

The apartment with about 33 square meters is on the fifth floor (45 steps) in a quiet side street and has a fully equipped kitchen including a dishwasher and a dining area for 4 people.

The brightly tiled bathroom with toilet is also equipped with a walk-in shower and a washing machine.

The entire apartment is tastefully, modern, bright and furnished with LOTS of LOVE. The private balcony facing east is ideal for enjoying the evening hours or for breakfast.

In addition, the apartment has Internet, WiFi and TV.