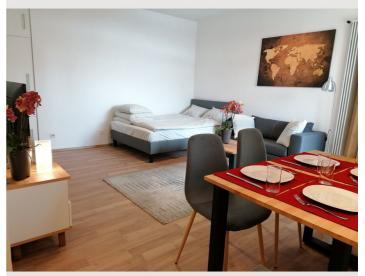

### **Sleeping options**

| Living and sleeping                                 |
|-----------------------------------------------------|
| 1x Double bed (1,40 m x 2 m) 1x Sofa bed (1 person) |

The apartment with about 33 square meters is on the fifth floor (45 steps) in a quiet side street and has a fully equipped kitchen including a dishwasher and a dining area for 4 people.

The brightly tiled bathroom with toilet is also equipped with a walk-in shower and a washing machine.

In the living / sleeping area there is a box spring bed (lying area 1.4 mx 2.0 m) and a comfortable sofa with bed function (lying area 1.1 m x 1.98 m) suitable for either one adult or 2 children.

The wardrobes and boxes in the vestibule and living area provide additional storage space.

The entire apartment is tastefully, modern, bright and furnished with LOTS of LOVE. The private balcony facing east is ideal for enjoying the evening hours or for breakfast.

In addition, the apartment has Internet, WiFi and TV.