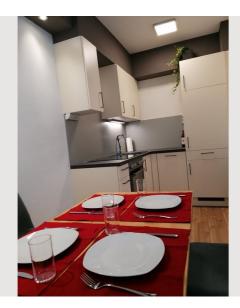

The apartment with about 33 square meters is on the fifth floor (45 steps) in a quiet side street and has a fully equipped kitchen including a dishwasher and a dining area for 4 people.

The brightly tiled bathroom with toilet is also equipped with a walk-in shower and a washing machine.