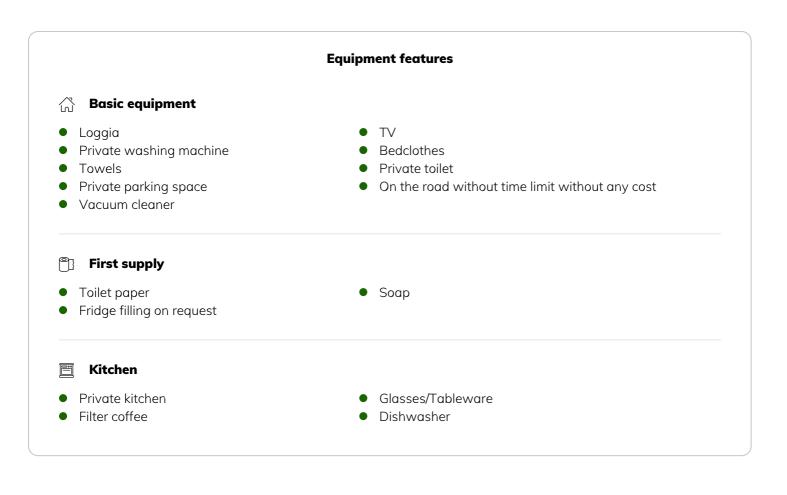

The apartment with about 33 square meters is on the fifth floor (45 steps) in a quiet side street and has a fully equipped kitchen including a dishwasher and a dining area for 4 people.

The brightly tiled bathroom with toilet is also equipped with a walk-in shower and a washing machine.

In the living / sleeping area there is a box spring bed (lying area 1.4 mx 2.0 m) and a comfortable sofa with bed function (lying area 1.1 m x 1.98 m) suitable for either one adult or 2 children.

The wardrobes and boxes in the vestibule and living area provide additional storage space.

The entire apartment is tastefully, modern, bright and furnished with LOTS of LOVE. The private balcony facing east is ideal for enjoying the evening hours or for breakfast.

In addition, the apartment has Internet, WiFi and TV.