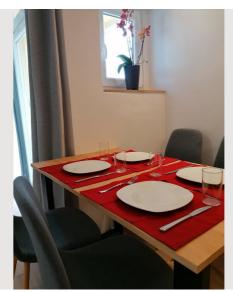

The apartment with about 33 square meters is on the fifth floor (45 steps) in a quiet side street and has a fully equipped kitchen including a dishwasher and a dining area for 4 people.

The brightly tiled bathroom with toilet is also equipped with a walk-in shower and a washing machine.