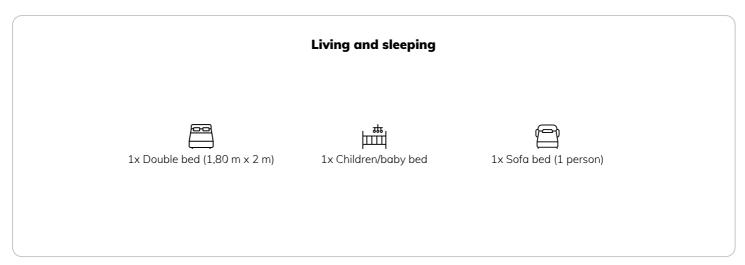

STUDIO APARTMENT, 1150 VIENNA

# WF-Apartment central, trendy & modern Top 6

Object number: WF-B2

View and rent online

The apartment is centrally located in the 15th district, a few minutes away from Westbahnhof with different undergrounds, trams, trains and bus stations

 Period
 15/07/ - 15/08/2025

 Number of persons
 2

Total incl. VAT.€ 2.666,52Security deposit€ 2.000,00

Living space

30m<sup>2</sup>

প্রিপ্ত Maximum occupancy

3 Persons

 $\stackrel{\frown}{\hbox{\scriptsize loc}}$  Complete accommodation ?

1 private bathroom 1 Living-Sleepingroom

- 1. floor
- Check-in
  14:00 00:00 Clock
- Check-out
  00:00 11:00 Clock

#### **Sleeping options**



### **Descripiton of accommodation**

The property is centrally located in the 15th district, within walking distance of several subways. The Westbahnhof with various subways, trams, trains and bus stations is very close. 5 minutes away is the station of the VAL 1 "Vienna Airport Lines" which goes directly to the airport. The Mariahilferstraße, Vienna's largest shopping street, is a few minutes' walk away and leads directly into the city.

# **Equipment & Features**

## **Basic equipment**

- Garden sharing
- T\/
- Community dryer
- Towels
- Aircondition
- Cleaning utensils

- Internet/Wifi
- Community washing machine
- Bedclothes
- Private toilet
- Iron & ironing board
- Hairdryer

# First supply

- Toilet paper
- Soap

- shampoo
- Nespresso capsules

#### **Kitchen**

- Private kitchen