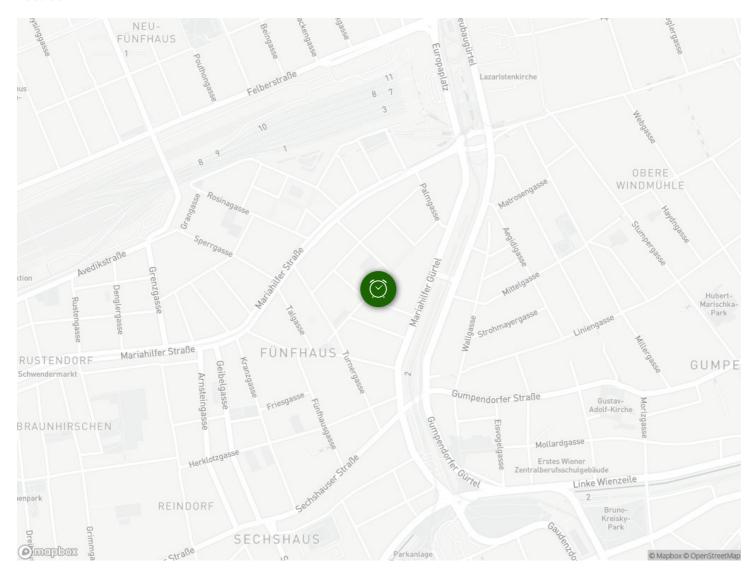

# WF-Apartment central, trendy & modern Top 6

Object number: WF-B2

View and rent online

The apartment is centrally located in the 15th district, a few minutes away from Westbahnhof with different undergrounds, trams, trains and bus stations

### **Descripiton of accommodation**

The property is centrally located in the 15th district, within walking distance of several subways. The Westbahnhof with various subways, trams, trains and bus stations is very close. 5 minutes away is the station of the VAL 1 "Vienna Airport Lines" which goes directly to the airport. The Mariahilferstraße, Vienna's largest shopping street, is a few minutes' walk away and leads directly into the city.

#### Location