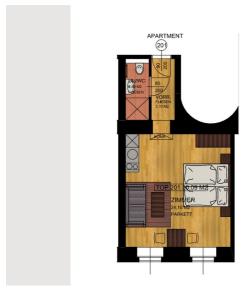

 Period
 15/07/ - 15/08/2025

 Number of persons
 2

Total incl. VAT.€ 2.666,52Security deposit€ 2.000,00

Living space

30m<sup>2</sup>

প্রিপ্ত Maximum occupancy

3 Persons

 $\stackrel{\frown}{\hbox{\scriptsize loc}}$  Complete accommodation ?

1 private bathroom 1 Living-Sleepingroom

- 1. floor
- Check-in
  14:00 00:00 Clock
- Check-out
  00:00 11:00 Clock