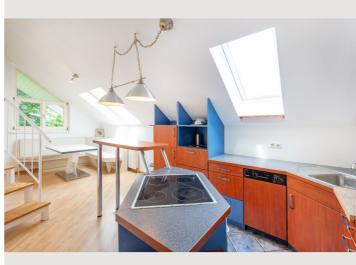

Lower level: modern, spacious open-plan living area with sofa bed, entrance hall, bathroom, WC, dining area, kitchen with island and breakfast bar.

Gallery: bedroom, wardrobe, and relaxation area

### **Kitchen**

- Private kitchen
- Glasses/Tableware
- Dishwasher

- Cooking utensils
- Espresso machine
- Microwave