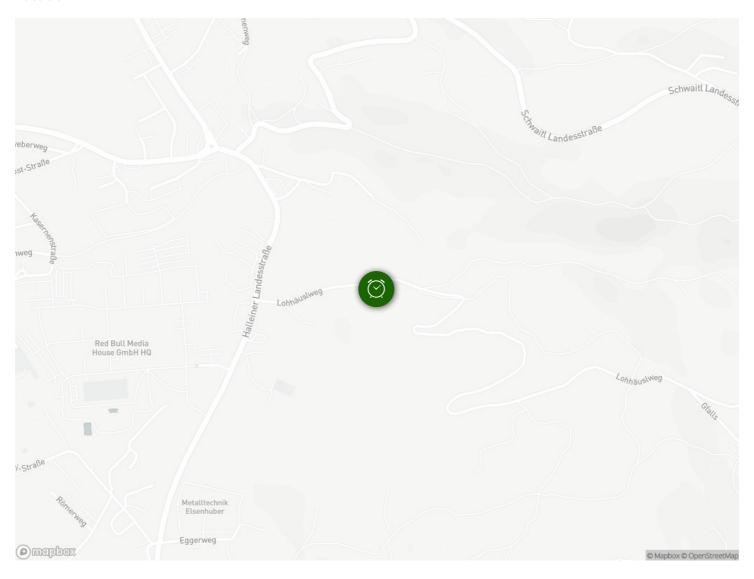

### Infrastructure

5 Minutes to walk

Elsbethen is located in the southern part of Salzburg and is a highly sought-after residential area. It combines city proximity with a sense of freedom and a pleasant summer climate. A hidden gem is the natural swimming spots right at your doorstep.

Stunning hiking trails in and around Glasenbachklamm, along with plenty of green spaces for walking, cycling, and various outdoor activities.

The historic Salzburg Old Town is just a 15-minute drive away, and public transport options like buses and the Salzburg Süd train station are within a few minutes' walk.

Elsbethen offers excellent motorway access and is close to the university of applied sciences. The Red Bull Base is just a 5-minute walk away.

### Location