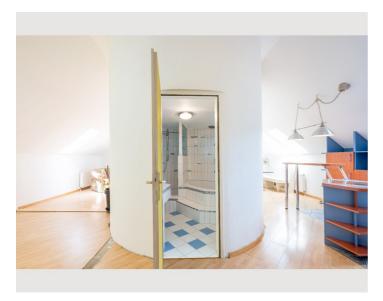

1 private bathroom 1 Separated bedroom 1 Living-Sleepingroom

📆 3. floor

**←** Check-in

14:00 - 20:00 Clock

⊕ Check-out

08:00 - 12:00 Clock

Lower level: modern, spacious open-plan living area with sofa bed, entrance hall, bathroom, WC, dining area, kitchen with island and breakfast bar.

Gallery: bedroom, wardrobe, and relaxation area