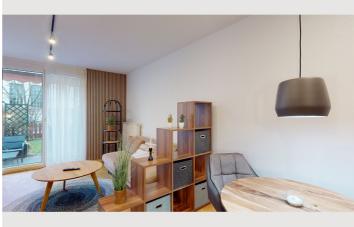

In addition to a desk, the sleeping area was integrated into the spacious studio. Pillows, blankets and linens provided. The walk-in wardrobe is equipped with hangers and hooks. 'Television is possible via streaming. The streaming provider must be organized by the tenant. The sleeping area has shutters.