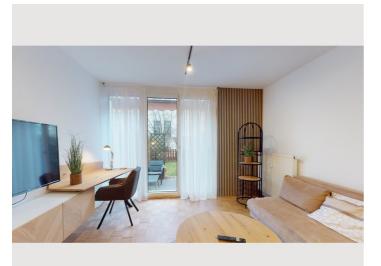

In addition to a desk, the sleeping area was integrated into the spacious studio. Pillows, blankets and linens provided. The walk-in wardrobe is equipped with hangers and hooks. 'Television is possible via streaming. The streaming provider must be organized by the tenant. The sleeping area has shutters.

From the living area you enter the terrace and the private garden, which has been furnished with an outdoor dining area with garden furniture.

The bathroom has a toilet, washbasin, bathtub with shower function and a washing machine with drying rack. Heating and hot water is included.