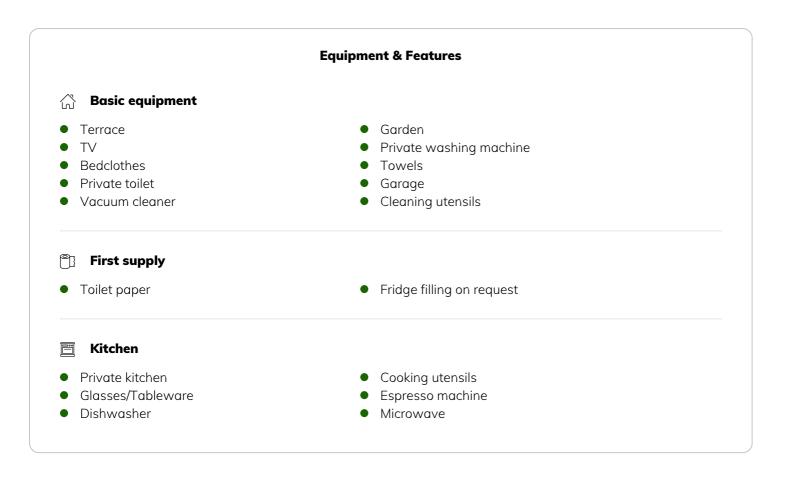

From the living area you enter the terrace and the private garden, which has been furnished with an outdoor dining area with garden furniture.

The bathroom has a toilet, washbasin, bathtub with shower function and a washing machine with drying rack. Heating and hot water is included.

## Informations

- Suitable for children
- Free short-term parking zone
- Private entrance
- Regular cleaning at extra cost
- Smoking not allowed
- Desk/Workplace
- Pets forbidden
- Bicycle room free of charge