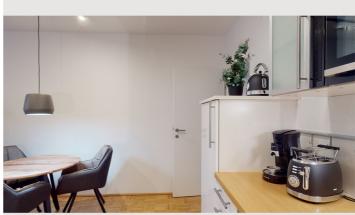

#### **Descripiton of accommodation**

The apartment is entered via a private entrance via the anteroom, whereby all rooms are entered on one level.

The apartment has basic cooking equipment, crockery and cutlery, a pad coffee machine, dining table with chairs, dishwasher, kettle, toaster, microwave, fridge, stove, as well as glasses and wine glasses