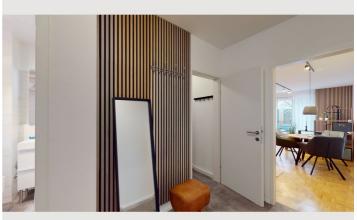

#### **Descripiton of accommodation**

The apartment is entered via a private entrance via the anteroom, whereby all rooms are entered on one level.

The apartment has basic cooking equipment, crockery and cutlery, a pad coffee machine, dining table with chairs, dishwasher, kettle, toaster, microwave, fridge, stove, as well as glasses and wine glasses

In addition to a desk, the sleeping area was integrated into the spacious studio. Pillows, blankets and linens provided. The walk-in wardrobe is equipped with hangers and hooks. 'Television is possible via streaming. The streaming provider must be organized by the tenant. The sleeping area has shutters.