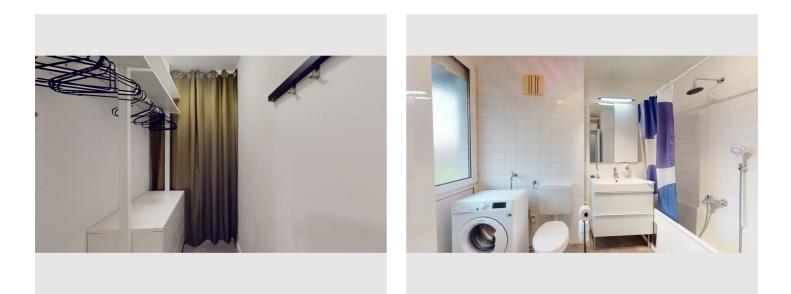

In addition to a desk, the sleeping area was integrated into the spacious studio. Pillows, blankets and linens provided. The walk-in wardrobe is equipped with hangers and hooks. 'Television is possible via streaming. The streaming provider must be organized by the tenant. The sleeping area has shutters.

From the living area you enter the terrace and the private garden, which has been furnished with an outdoor dining area with garden furniture.

The bathroom has a toilet, washbasin, bathtub with shower function and a washing machine with drying rack. Heating and hot water is included.