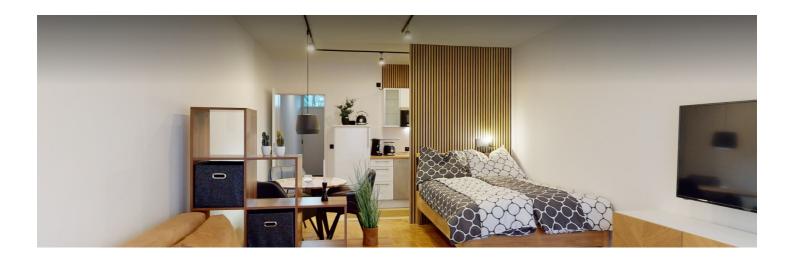

## Living and sleeping

#### **Descripiton of accommodation**

The apartment is entered via a private entrance via the anteroom, whereby all rooms are entered on one level.

The apartment has basic cooking equipment, crockery and cutlery, a pad coffee machine, dining table with chairs, dishwasher, kettle, toaster, microwave, fridge, stove, as well as glasses and wine glasses

In addition to a desk, the sleeping area was integrated into the spacious studio. Pillows, blankets and linens provided. The walk-in wardrobe is equipped with hangers and hooks. 'Television is possible via streaming. The streaming provider must be organized by the tenant. The sleeping area has shutters.