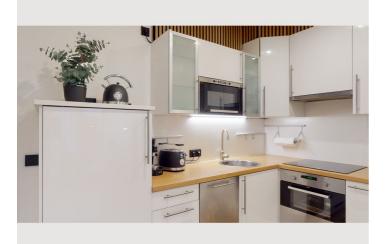

#### **Descripiton of accommodation**

The apartment is entered via a private entrance via the anteroom, whereby all rooms are entered on one level.

The apartment has basic cooking equipment, crockery and cutlery, a pad coffee machine, dining table with chairs, dishwasher, kettle, toaster, microwave, fridge, stove, as well as glasses and wine glasses