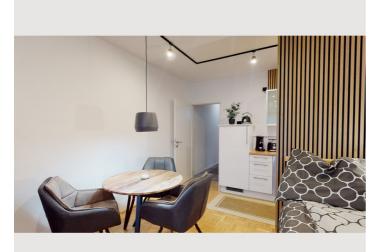

#### **Descripiton of accommodation**

The apartment is entered via a private entrance via the anteroom, whereby all rooms are entered on one level.

The apartment has basic cooking equipment, crockery and cutlery, a pad coffee machine, dining table with chairs, dishwasher, kettle, toaster, microwave, fridge, stove, as well as glasses and wine glasses