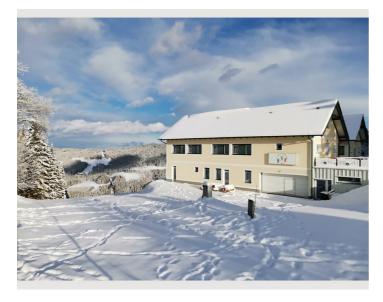

### **Descripiton of accommodation**

Expansive forests, crystal clear water, a vision that invites you to dream and fresh mountain air:

At over 1,400 meters above sea level, the feel-good factor is very important to us on the Hebalm. Our guest rooms and holiday apartments are exclusively and modernly furnished and offer you every comfort you need to relax and feel good. Finnish sauna, lounge, garden, terrace, barbecue area, cross-country ski trail, Hebalmsee, the cathedral of the forest and much more awaits you.

Enjoy the idyll and tranquility of this nature. It doesn't matter whether it's summer or winter - you feel at home!