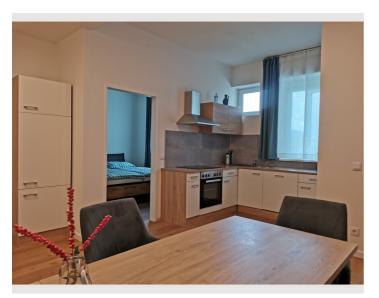

r an apartment or accommodation for a whole group (up to 34 people) - we have the right and well-equipped variant for everyone! Overall, our house offers space for over 50 people!

With us you will find everything your heart desires.

# **Equipment features Basic equipment** Terrace Garden Internet/Wifi TV Bedclothes Towels Private toilet Private parking space Hairdryer **Fireplace** Charcoal grill 🚵 Wellness Infrared cabin Sauna First supply Toilet paper Soap **Kitchen** Private kitchen Cooking utensils Glasses/Tableware Coffee machine Dishwasher

## **Informations**

- Suitable for construction workers
- Smoking not allowed
- Pets on request
- Bicycle room free of charge

- Suitable for children
- Free short-term parking zone
- Regular cleaning at extra cost

## **Picture gallery**

































### Infrastructure



11 minutes by car

11 minutes by car

11 minutes by car to Pack, train station, shops, a few minutes' walk to the beautiful Hebalmsee, hiking trails right outside the front door

## Location