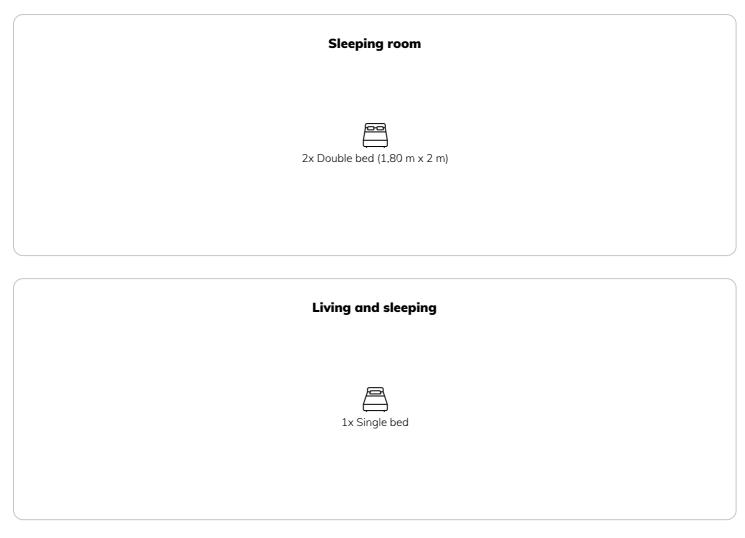

STUDIO APARTMENT, 9451 PREITENEGG

# **Guesthouse Hebalm apartment 2**

Object number: GÄSO2

## View and rent online

The Hebalm guest house, built with attention to detail, combines tradition and modernity, comfort and down-to-earthness, nature and tranquility.

| Period<br>Number of persons | 11/07/ - 11/08/2025<br>2 |
|-----------------------------|--------------------------|
| Total incl. VAT.            | € 3.457,01               |
| Security deposit            | € 2.500.00               |



### **Sleeping options**



### **Descripiton of accommodation**

Expansive forests, crystal clear water, a vision that invites you to dream and fresh mountain air:

At over 1,400 meters above sea level, the feel-good factor is very important to us on the Hebalm. Our guest rooms and holiday apartments are exclusively and modernly furnished and offer you every comfort you need to relax and feel good. Finnish sauna, lounge, garden, terrace, barbecue area, cross-country ski trail, Hebalmsee, the cathedral of the forest and much more awaits you.

Enjoy the idyll and tranquility of this nature. It doesn't matter whether it's summer or winter - you feel at home!

Our guest house:

A lot is offered on 2 levels and 1600m<sup>2</sup>. It doesn't matter whether you are looking for an apartment or accommodation for a whole gr