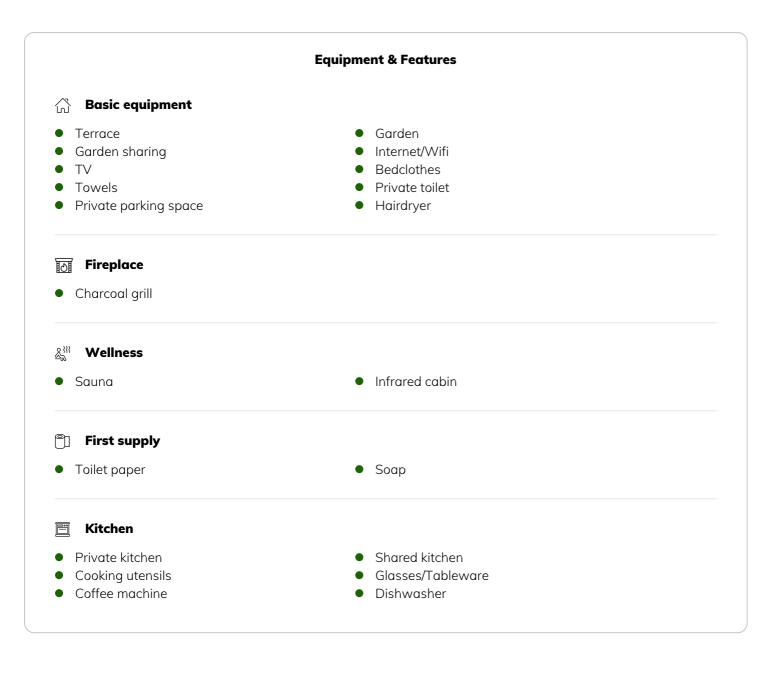

## Informations

- Suitable for construction workers
- Smoking not allowed
- Regular cleaning at extra cost
- Suitable for children
- Pets on request
- Bicycle room free of charge