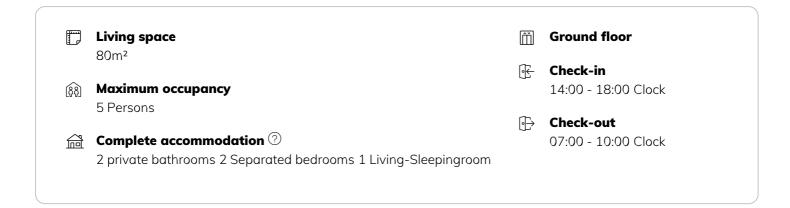

STUDIO APARTMENT, 9451 PREITENEGG

# **Guesthouse Hebalm apartment 2**

Object number: GÄSO2

## View and rent online

The Hebalm guest house, built with attention to detail, combines tradition and modernity, comfort and down-to-earthness, nature and tranquility.

| Period<br>Number of persons | 11/07/ - 11/08/2025<br>2 |
|-----------------------------|--------------------------|
| Total incl. VAT.            | € 3.457,01               |
| Security deposit            | € 2.500.00               |



### **Sleeping options**



### **Descripiton of accommodation**

Expansive forests, crystal clear water, a vision that invites you to dream and fresh mountain air:

At over 1,400 meters above sea level, the feel-good factor is very important to us on the Hebalm. Our guest rooms and holiday apartments are exclusively and modernly furnished and offer you every comfort you need to relax and feel good. Finnish sauna, lounge, garden, terrace, barbecue area, cross-country ski trail, Hebalmsee, the cathedral of the forest and much more awaits you.

Enjoy the idyll and tranquility of this nature. It doesn't matter whether it's summer or winter - you feel at home!

Our guest house:

A lot is offered on 2 levels and 1600m<sup>2</sup>. It doesn't matter whether you are looking for an apartment or