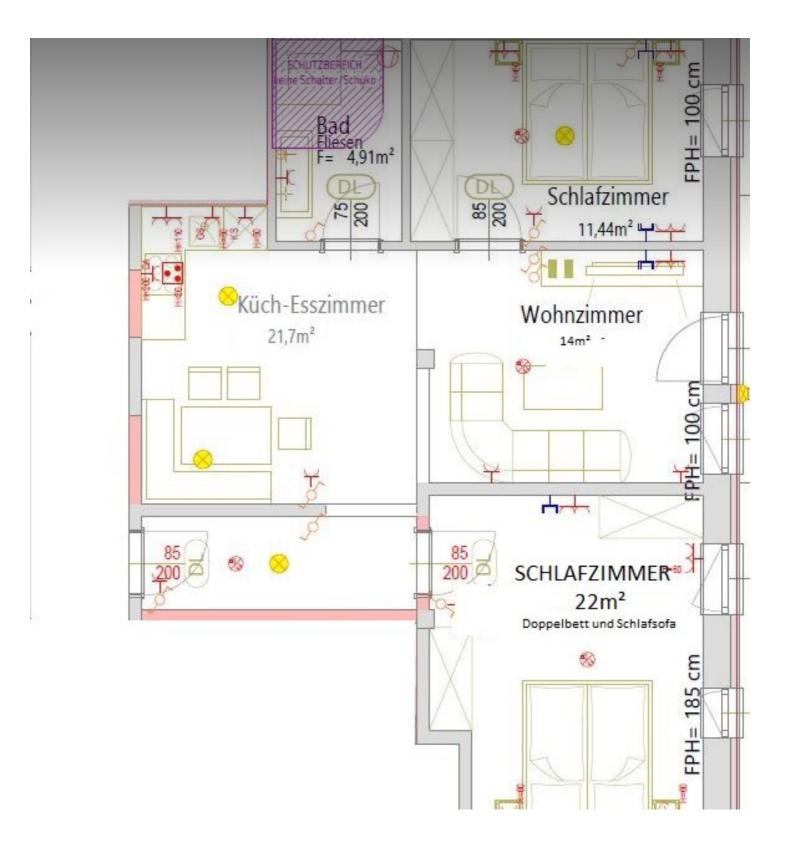

STUDIO APARTMENT, 9451 PREITENEGG

# **Guesthouse Hebalm apartment 2**

Object number: GÄSO2