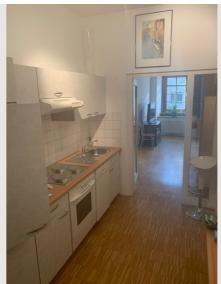

| F | Living space |
|---|--------------|
|   | 40m²         |
|   |              |

AdditionMaximum occupancy2 Persons

Complete accommodation ? 1 private bathroom 1 Living-Sleepingroom

- **1. floor**Elevator available
- General
   Check-in

### **Picture gallery**

| 글 2 min | 📆 5 min |  |
|---------|---------|--|
| l0 min  |         |  |
|         |         |  |