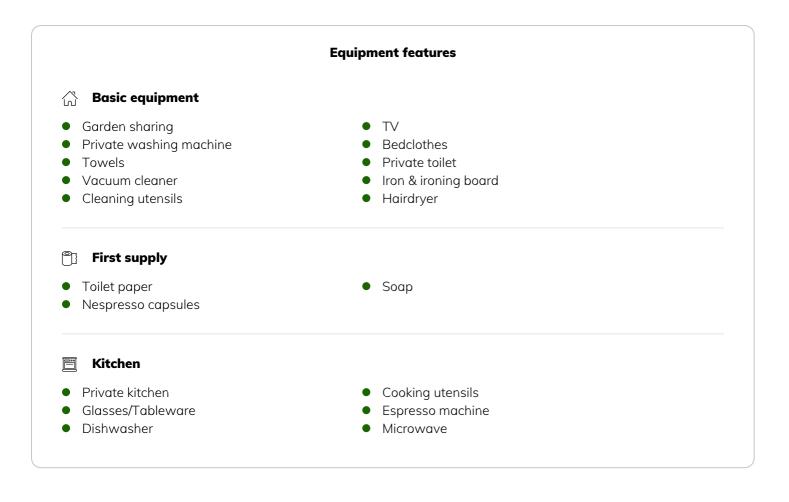

| F | Living space |
|---|--------------|
|   | 40m²         |
|   |              |

AdditionMaximum occupancy2 Persons

Complete accommodation ? 1 private bathroom 1 Living-Sleepingroom

- **1. floor**Elevator available
- General
   Check-in