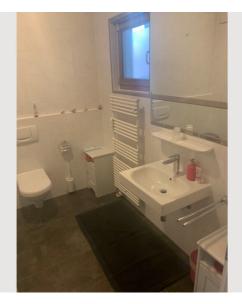

| F | Living space |
|---|--------------|
|   | 40m²         |
|   |              |

AdditionMaximum occupancy2 Persons

Complete accommodation ? 1 private bathroom 1 Living-Sleepingroom

- **1. floor**Elevator available
- General
   Check-in

### **Picture gallery**

| 글 2 min | 📆 5 min |  |
|---------|---------|--|
| l0 min  |         |  |
|         |         |  |