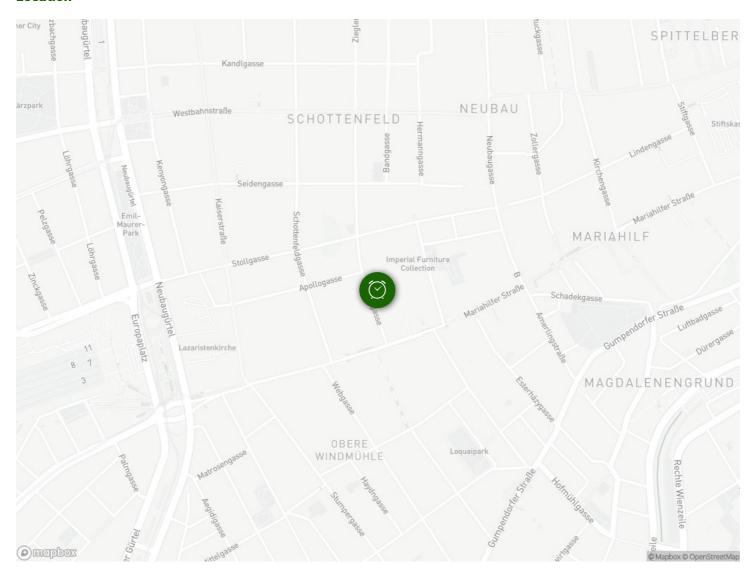

## Infrastructure

Centrally located at the subway U3 station.

Museum Quarter and House of the Sea nearby. 20 minutes on foot to the Hofburg and St. Stephen's Cathedral.

About 40 min. by taxi to the international airport Wien-Schwechat

图 In the building

Centrally located at the subway U3 station. Museum Quarter and House of the Sea nearby. 20 minutes on foot to the Hofburg and St. Stephen's Cathedral. Supermarket in the building. You can reach other areas by bicycle.

#### Location