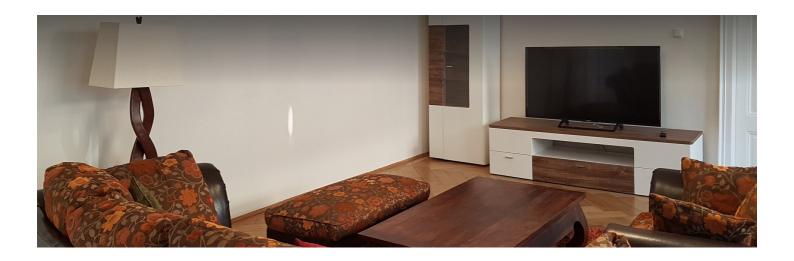

# **Descripiton of accommodation**

Completely renovated old Viennese apartment in a quiet location in a side street off the Mariahilfer Strasse shopping street. The apartment was newly furnished, the shower was rebuilt and painted.

136 m<sup>2</sup> of living space with a large terrace!

Apartment consists of modern beds, wardrobes and sanitary facilities, complemented by antique furniture (dining table and desk).