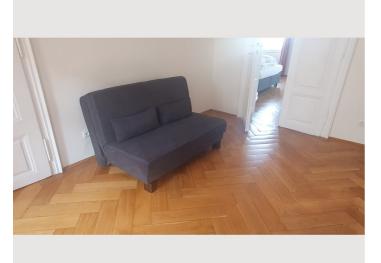

136 m<sup>2</sup> of living space with a large terrace!

Apartment consists of modern beds, wardrobes and sanitary facilities, complemented by antique furniture (dining table and desk).