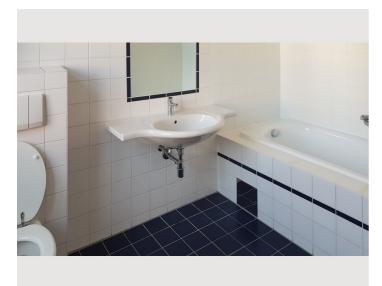

# **Descripiton of accommodation**

Completely renovated old Viennese apartment in a quiet location in a side street off the Mariahilfer Strasse shopping street. The apartment was newly furnished, the shower was rebuilt and painted.

136 m<sup>2</sup> of living space with a large terrace!

Apartment consists of modern beds, wardrobes and sanitary facilities, complemented by antique furniture (dining table and desk).