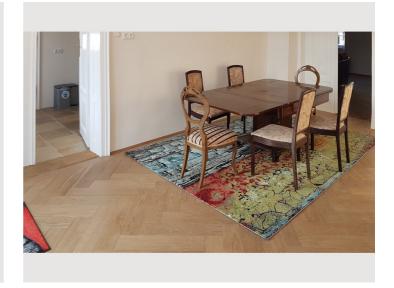

# **Descripiton of accommodation**

Completely renovated old Viennese apartment in a quiet location in a side street off the Mariahilfer Strasse shopping street. The apartment was newly furnished, the shower was rebuilt and painted.

136 m<sup>2</sup> of living space with a large terrace!

Apartment consists of modern beds, wardrobes and sanitary facilities, complemented by antique furniture (dining table and desk).