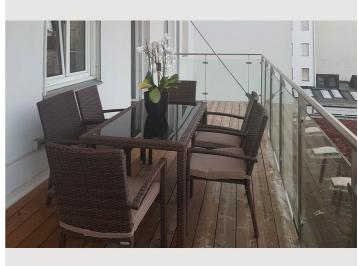

136 m<sup>2</sup> of living space with a large terrace!

Apartment consists of modern beds, wardrobes and sanitary facilities, complemented by antique furniture (dining table and desk).

# Basic equipment

- Terrace
- TV
- Private dryer
- Towels
- Garage
- Iron & ironing board
- Hairdryer

- Internet/Wifi
- Private washing machine
- Bedclothes
- Private toilet
- Vacuum cleaner
- Cleaning utensils