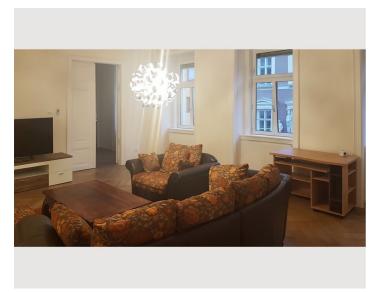

136 m<sup>2</sup> of living space with a large terrace!

Apartment consists of modern beds, wardrobes and sanitary facilities, complemented by antique furniture (dining table and desk).