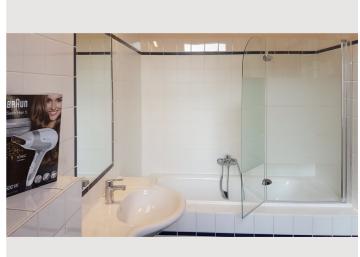

# **Descripiton of accommodation**

Completely renovated old Viennese apartment in a quiet location in a side street off the Mariahilfer Strasse shopping street. The apartment was newly furnished, the shower was rebuilt and painted.

136 m<sup>2</sup> of living space with a large terrace!

Apartment consists of modern beds, wardrobes and sanitary facilities, complemented by antique furniture (dining table and desk).