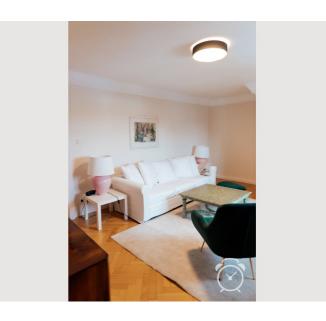

### **Descripiton of accommodation**

The apartment is very bright with a lot of sunlight shining in. The three rooms are divided into 2 bedrooms and a living room. One of the bedrooms has a double bed and the other bedroom has a queen size (140cm) bed. The living room is furnished with a sofa and a TV, which is perfectly cozy to end a long day and all three rooms allow a view that extends to the mountains. Adjacent to the living room with a passageway is the dining kitchen with a modern fitted kitchen and a table for 4 people. The apartment has 3 small storage rooms each adjacent to the kitchen, living room, and hallway. The bathroom has a Miele washing machine and dryer. Right next to the house is also a locked outdoor parking lot with an electric gate. A second parking space can be rented as well if required. Bicycles can be stored in the courtyard under cover.