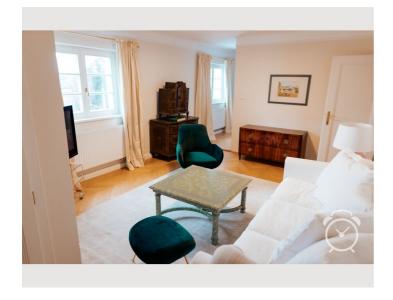

### **Descripiton of accommodation**

The apartment is very bright with a lot of sunlight shining in. The three rooms are divided into 2 bedrooms and a living room. One of the bedrooms has a double bed and the other bedroom has a queen size (140cm) bed. The living room is furnished with a sofa and a TV, which is perfectly cozy to end a long day and all three rooms allow a view that extends to the mountains. Adjacent to the living room with a passageway is the dining kitchen with a modern fitted kitchen and a table for 4 people. The apartment has 3 small storage rooms each adjacent to the kitchen, living room, and hallway. The bathroom has a Miele washing machine and dryer. Right next to the house is also a locked outdoor parking lot with an electric gate. A second parking space can be rented as well if required. Bicycles can be stored in the courtyard under cover.

## **Picture gallery**