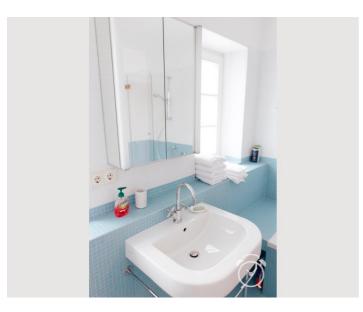

### **Descripiton of accommodation**

The apartment is very bright with a lot of sunlight shining in. The three rooms are divided into 2 bedrooms and a living room. One of the bedrooms has a double bed and the other bedroom has a queen size (140cm) bed. The living room is furnished with a sofa and a TV, which is perfectly cozy to end a long day and all three rooms allow a view that extends to the mountains. Adjacent to the living room with a passageway is the dining kitchen with a modern fitted kitchen and a table for 4 people. The apartment has 3 small storage rooms each adjacent to the kitchen, living room, and hallway. The bathroom has a Miele washing machine and dryer. Right next to the house is also a locked outdoor parking lot with an electric gate. A second parking space can be rented as well if required. Bicycles can be stored in the courtyard under cover.