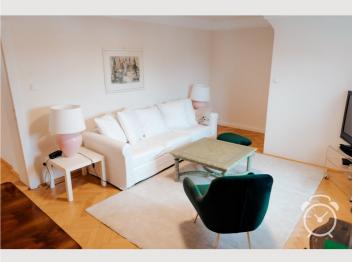

### **Descripiton of accommodation**

The apartment is very bright with a lot of sunlight shining in. The three rooms are divided into 2 bedrooms and a living room. One of the bedrooms has a double bed and the other bedroom has a queen size (140cm) bed. The living room is furnished with a sofa and a TV, which is perfectly cozy to end a long day and all three rooms allow a view that extends to the mountains. Adjacent to the living room with a passageway is the dining kitchen with a modern fitted kitchen and a table for 4 people. The apartment has 3 small storage rooms each adjacent to the kitchen, living room, and hallway. The bathroom has a Miele washing machine and dryer. Right next to the house is also a locked outdoor parking lot with an electric gate. A second parking space can be rented as well if required. Bicycles can be stored in the courtyard under cover.

## **Picture gallery**