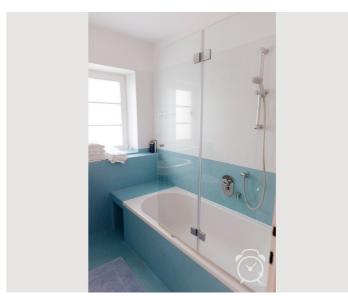

### **Descripiton of accommodation**

The apartment is very bright with a lot of sunlight shining in. The three rooms are divided into 2 bedrooms and a living room. One of the bedrooms has a double bed and the other bedroom has a queen size (140cm) bed. The living room is furnished with a sofa and a TV, which is perfectly cozy to end a long day and all three rooms allow a view that extends to the mountains. Adjacent to the living room with a passageway is the dining kitchen with a modern fitted kitchen and a table for 4 people. The apartment has 3 small storage rooms each adjacent to the kitchen, living room, and hallway. The bathroom has a Miele washing machine and dryer. Right next to the house is also a locked outdoor parking lot with an electric gate. A second parking space can be rented as well if required. Bicycles can be stored in the courtyard under cover.