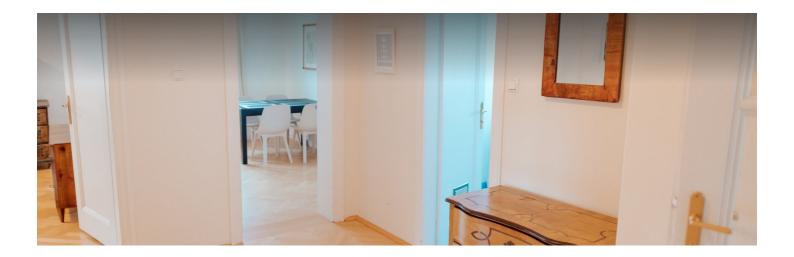

### **Descripiton of accommodation**

The apartment is very bright with a lot of sunlight shining in. The three rooms are divided into 2 bedrooms and a living room. One of the bedrooms has a double bed and the other bedroom has a queen size (140cm) bed. The living room is furnished with a sofa and a TV, which is perfectly cozy to end a long day and all three rooms allow a view that extends to the mountains. Adjacent to the living room with a passageway is the dining kitchen with a modern fitted kitchen and a table for 4 people. The apartment has 3 small storage rooms each adjacent to the kitchen, living room, and hallway. The bathroom has a Miele washing machine and dryer. Right next to the house is also a locked outdoor parking lot with an electric gate. A second parking space can be rented as well if required. Bicycles can be stored in the courtyard under cover.

## **Picture gallery**