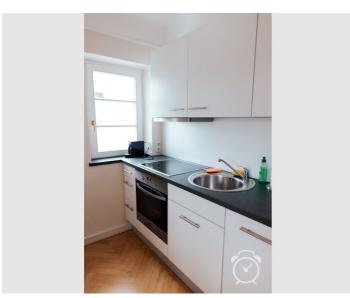

### **Descripiton of accommodation**

The apartment is very bright with a lot of sunlight shining in. The three rooms are divided into 2 bedrooms and a living room. One of the bedrooms has a double bed and the other bedroom has a queen size (140cm) bed. The living room is furnished with a sofa and a TV, which is perfectly cozy to end a long day and all three rooms allow a view that extends to the mountains. Adjacent to the living room with a passageway is the dining kitchen with a modern fitted kitchen and a table for 4 people. The apartment has 3 small storage rooms each adjacent to the kitchen, living room, and hallway. The bathroom has a Miele washing machine and dryer. Right next to the house is also a locked outdoor parking lot with an electric gate. A second parking space can be rented as well if required. Bicycles can be stored in the courtyard under cover.

### **Kitchen**

- Private kitchen
- Glasses/Tableware
- Filter coffee

- Cooking utensils
- Espresso machine
- Dishwasher

## **Picture gallery**