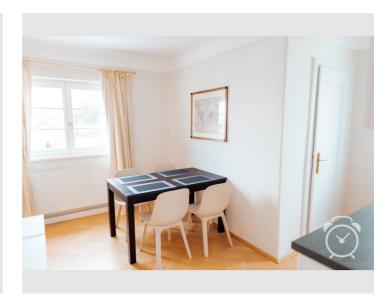

### **Descripiton of accommodation**

The apartment is very bright with a lot of sunlight shining in. The three rooms are divided into 2 bedrooms and a living room. One of the bedrooms has a double bed and the other bedroom has a queen size (140cm) bed. The living room is furnished with a sofa and a TV, which is perfectly cozy to end a long day and all three rooms allow a view that extends to the mountains. Adjacent to the living room with a passageway is the dining kitchen with a modern fitted kitchen and a table for 4 people. The apartment has 3 small storage rooms each adjacent to the kitchen, living room, and hallway. The bathroom has a Miele washing machine and dryer. Right next to the house is also a locked outdoor parking lot with an electric gate. A second parking space can be rented as well if required. Bicycles can be stored in the courtyard under cover.

## **Picture gallery**