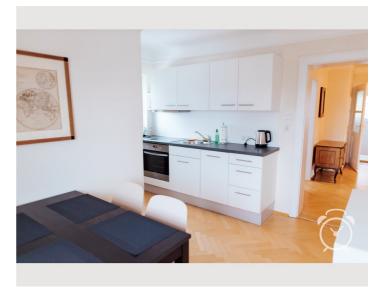

### **Descripiton of accommodation**

The apartment is very bright with a lot of sunlight shining in. The three rooms are divided into 2 bedrooms and a living room. One of the bedrooms has a double bed and the other bedroom has a queen size (140cm) bed. The living room is furnished with a sofa and a TV, which is perfectly cozy to end a long day and all three rooms allow a view that extends to the mountains. Adjacent to the living room with a passageway is the dining kitchen with a modern fitted kitchen and a table for 4 people. The apartment has 3 small storage rooms each adjacent to the kitchen, living room, and hallway. The bathroom has a Miele washing machine and dryer. Right next to the house is also a locked outdoor parking lot with an electric gate. A second parking space can be rented as well if required. Bicycles can be stored in the courtyard under cover.

### **Kitchen**

- Private kitchen
- Glasses/Tableware
- Filter coffee

- Cooking utensils
- Espresso machine
- Dishwasher

## **Picture gallery**