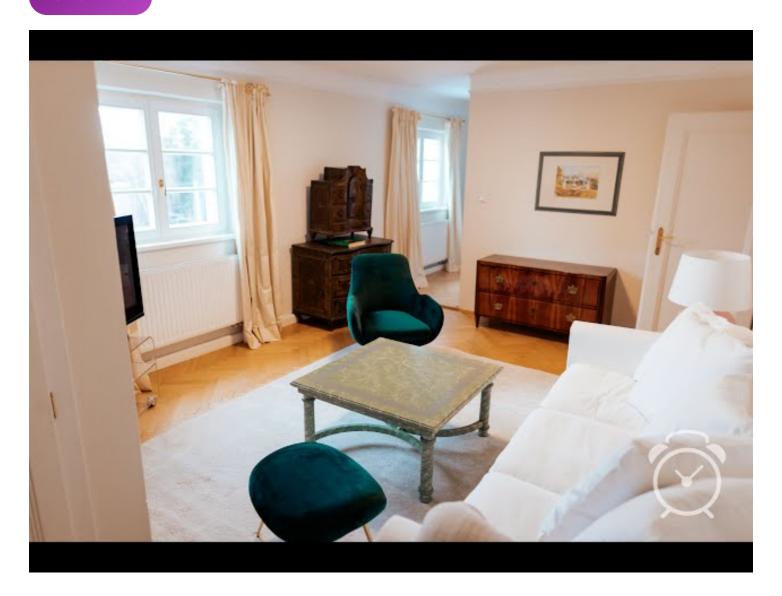

### **Descripiton of accommodation**

The apartment is very bright with a lot of sunlight shining in. The three rooms are divided into 2 bedrooms and a living room. One of the bedrooms has a double bed and the other bedroom has a queen size (140cm) bed. The living room is furnished with a sofa and a TV, which is perfectly cozy to end a long day and all three rooms allow a view that extends to the mountains. Adjacent to the living room with a passageway is the dining kitchen with a modern fitted kitchen and a table for 4 people. The apartment has 3 small storage rooms each adjacent to the kitchen, living room, and hallway. The bathroom has a Miele washing machine and dryer. Right next to the house is also a locked outdoor parking lot with an electric gate. A second parking space can be rented as well if required. Bicycles can be stored in the courtyard under cover.

# Video

Goto Video