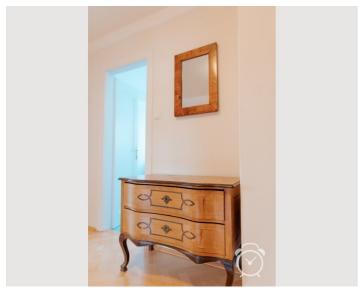

### **Descripiton of accommodation**

The apartment is very bright with a lot of sunlight shining in. The three rooms are divided into 2 bedrooms and a living room. One of the bedrooms has a double bed and the other bedroom has a queen size (140cm) bed. The living room is furnished with a sofa and a TV, which is perfectly cozy to end a long day and all three rooms allow a view that extends to the mountains. Adjacent to the living room with a passageway is the dining kitchen with a modern fitted kitchen and a table for 4 people. The apartment has 3 small storage rooms each adjacent to the kitchen, living room, and hallway. The bathroom has a Miele washing machine and dryer. Right next to the house is also a locked outdoor parking lot with an electric gate. A second parking space can be rented as well if required. Bicycles can be stored in the courtyard under cover.

## **Picture gallery**