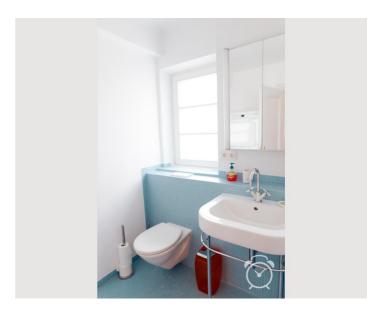

### **Descripiton of accommodation**

The apartment is very bright with a lot of sunlight shining in. The three rooms are divided into 2 bedrooms and a living room. One of the bedrooms has a double bed and the other bedroom has a queen size (140cm) bed. The living room is furnished with a sofa and a TV, which is perfectly cozy to end a long day and all three rooms allow a view that extends to the mountains. Adjacent to the living room with a passageway is the dining kitchen with a modern fitted kitchen and a table for 4 people. The apartment has 3 small storage rooms each adjacent to the kitchen, living room, and hallway. The bathroom has a Miele washing machine and dryer. Right next to the house is also a locked outdoor parking lot with an electric gate. A second parking space can be rented as well if required. Bicycles can be stored in the courtyard under cover.