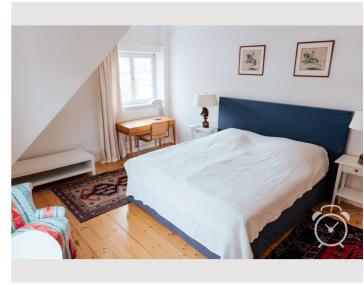

# Bedroom 1 1x Double bed (1,80 m x 2 m) Bedroom 2

1x Double bed (1,60 m x 2 m)

### **Descripiton of accommodation**

The apartment is very bright with a lot of sunlight shining in. The three rooms are divided into 2 bedrooms and a living room. One of the bedrooms has a double bed and the other bedroom has a queen size (140cm) bed. The living room is furnished with a sofa and a TV, which is perfectly cozy to end a long day and all three rooms allow a view that extends to the mountains. Adjacent to the living room with a passageway is the dining kitchen with a modern fitted kitchen and a table for 4 people. The apartment has 3 small storage rooms each adjacent to the kitchen, living room, and hallway. The bathroom has a Miele washing machine and dryer. Right next to the house is also a locked outdoor parking lot with an electric gate. A second parking space can be rented as well if required. Bicycles can be stored in the courtyard under cover.