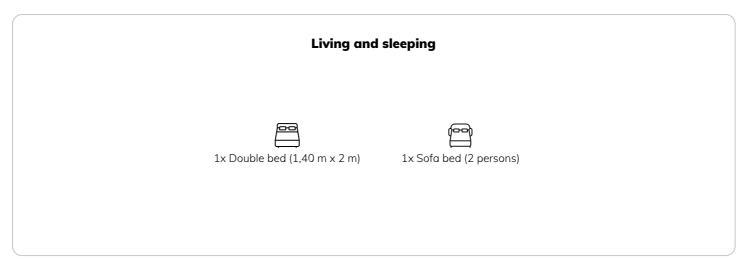

#### **Sleeping options**

#### **Descripiton of accommodation**

The charming 1-room apartment is located in the Parsch district of Salzburg, with a balcony and a Gaisberg view. The equipment includes a  $140 \times 200$  cm box spring bed, a wardrobe and a desk. There is also a couch (with pull-out function) and a 55" TV.