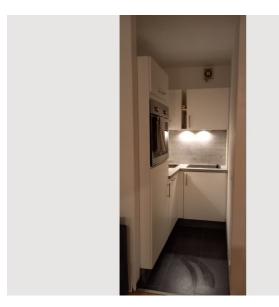

The bathroom and kitchen have recently been completely renovated and are fully equipped. Internet access/WLAN is included in the price.

#### **Kitchen**

- Private kitchen
- Glasses/Tableware
- Dishwasher

- Cooking utensils
- Espresso machine