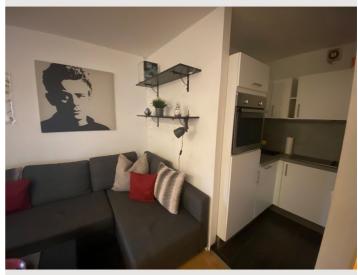

The bathroom and kitchen have recently been completely renovated and are fully equipped. Internet access/WLAN is included in the price.

#### **Kitchen**

- Private kitchen
- Glasses/Tableware
- Dishwasher

- Cooking utensils
- Espresso machine