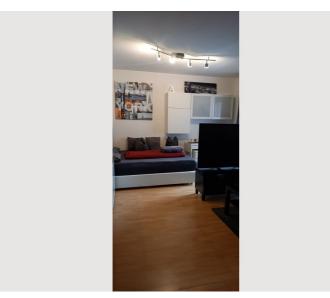

#### **Descripiton of accommodation**

The charming 1-room apartment is located in the Parsch district of Salzburg, with a balcony and a Gaisberg view. The equipment includes a  $140 \times 200$  cm box spring bed, a wardrobe and a desk. There is also a couch (with pull-out function) and a 55" TV.

The bathroom and kitchen have recently been completely renovated and are fully equipped. Internet access/WLAN is included in the price.