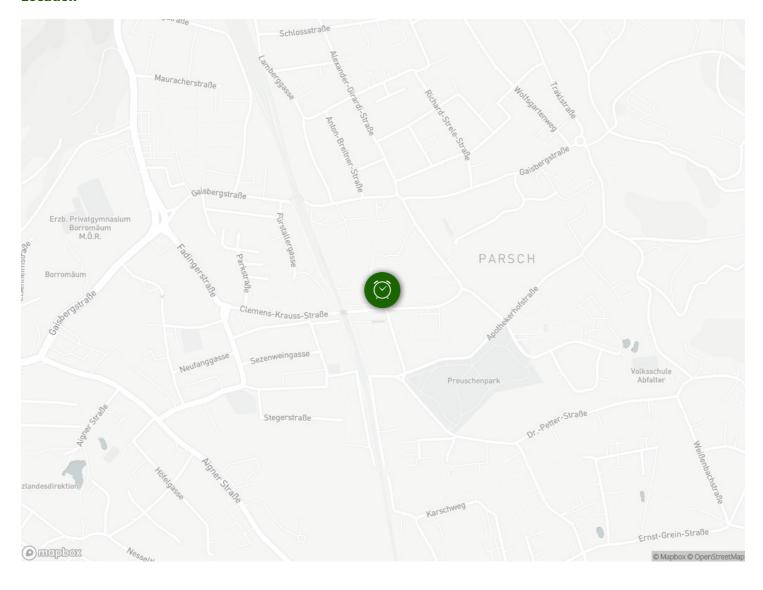

#### **Infrastructure**

S-Bahn station Parsch is 2 minutes away from the accommodation

Supermarket (Spar in Clemens-Krauss-Straße) is 2 min away from the accommodation

The property offers very good public transport connections.

The city center is easily accessible on foot (approx. 25 minutes), by bicycle (approx. 10 minutes) and by trolleybus (approx. 15 minutes).

It is also possible to use the ÖBB/S-Bahn trains in the direction of Salzburg North (Salzburg central station) or Salzburg South (direction Hallein) - 2 minutes' walk from the accommodation.

Community parking spaces are available in front of the house. When occupied, there is the possibility of parking in the immediate vicinity (not part of the short-term parking zone). A bicycle storage room is also available. There is a grocery store in the immediate vicinity (2 minutes' walk away).

#### Location