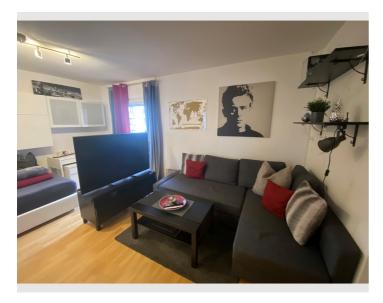

#### **Descripiton of accommodation**

The charming 1-room apartment is located in the Parsch district of Salzburg, with a balcony and a Gaisberg view. The equipment includes a  $140 \times 200$  cm box spring bed, a wardrobe and a desk. There is also a couch (with pull-out function) and a 55" TV.

The bathroom and kitchen have recently been completely renovated and are fully equipped. Internet access/WLAN is included in the price.