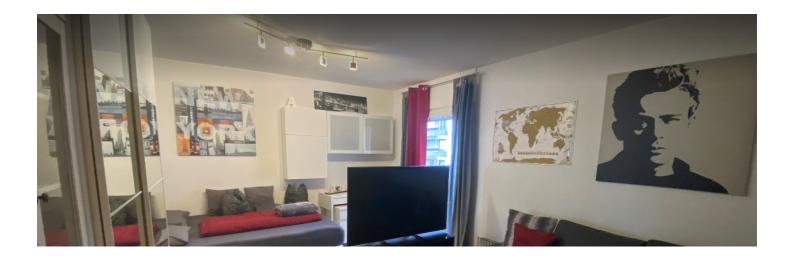

#### **Descripiton of accommodation**

The charming 1-room apartment is located in the Parsch district of Salzburg, with a balcony and a Gaisberg view. The equipment includes a  $140 \times 200$  cm box spring bed, a wardrobe and a desk. There is also a couch (with pull-out function) and a 55" TV.

The bathroom and kitchen have recently been completely renovated and are fully equipped. Internet access/WLAN is included in the price.