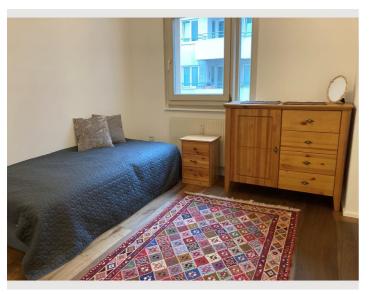

### **Sleeping options**

# **Descripiton of accommodation**

The tasteful, newly renovated apartment with a large terrace of 55 square meters invites you to relaxing. The furniture is chosen to match the apartment and the kitchen (built by the carpenter), which is equipped with Bosch appliances. In addition to the sofa bed in the living room, there is another single bed/sofa in the best designed room off the living room. Free WiFi is available in the apartments and an airport shuttle can be arranged.