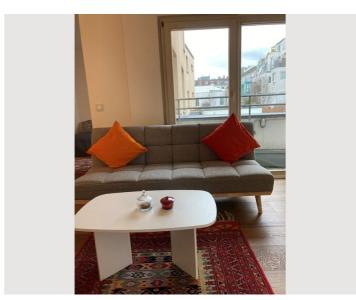

# Bright apartment with a large terrace

Object number: DZWS1

View and rent online

The tasteful, newly renovated apartment with a large terrace of 55 square meters invites you to relaxing. The furniture is chosen to match the apartment and the kitchen (built by the carpenter), which is equipped with Bosch appliances.

# **Descripiton of accommodation**

The tasteful, newly renovated apartment with a large terrace of 55 square meters invites you to relaxing. The furniture is chosen to match the apartment and the kitchen (built by the carpenter), which is equipped with Bosch appliances. In addition to the sofa bed in the living room, there is another single bed/sofa in the best designed room off the living room. Free WiFi is available in the apartments and an airport shuttle can be arranged.