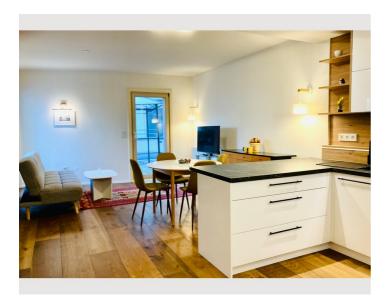

# Bright apartment with a large terrace

Object number: DZWS1

View and rent online

The tasteful, newly renovated apartment with a large terrace of 55 square meters invites you to relaxing. The furniture is chosen to match the apartment and the kitchen (built by the carpenter), which is equipped with Bosch appliances.

# **Descripiton of accommodation**

The tasteful, newly renovated apartment with a large terrace of 55 square meters invites you to relaxing. The furniture is chosen to match the apartment and the kitchen (built by the carpenter), which is equipped with Bosch appliances. In addition to the sofa bed in the living room, there is another single bed/sofa in the best designed room off the living room. Free WiFi is available in the apartments and an airport shuttle can be arranged.

# **Picture gallery**