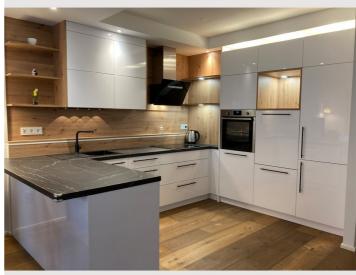

# Bright apartment with a large terrace

Object number: DZWS1

View and rent online

The tasteful, newly renovated apartment with a large terrace of 55 square meters invites you to relaxing. The furniture is chosen to match the apartment and the kitchen (built by the carpenter), which is equipped with Bosch appliances.

# **Descripiton of accommodation**

The tasteful, newly renovated apartment with a large terrace of 55 square meters invites you to relaxing. The furniture is chosen to match the apartment and the kitchen (built by the carpenter), which is equipped with Bosch appliances. In addition to the sofa bed in the living room, there is another single bed/sofa in the best designed room off the living room. Free WiFi is available in the apartments and an airport shuttle can be arranged.

# **Picture gallery**