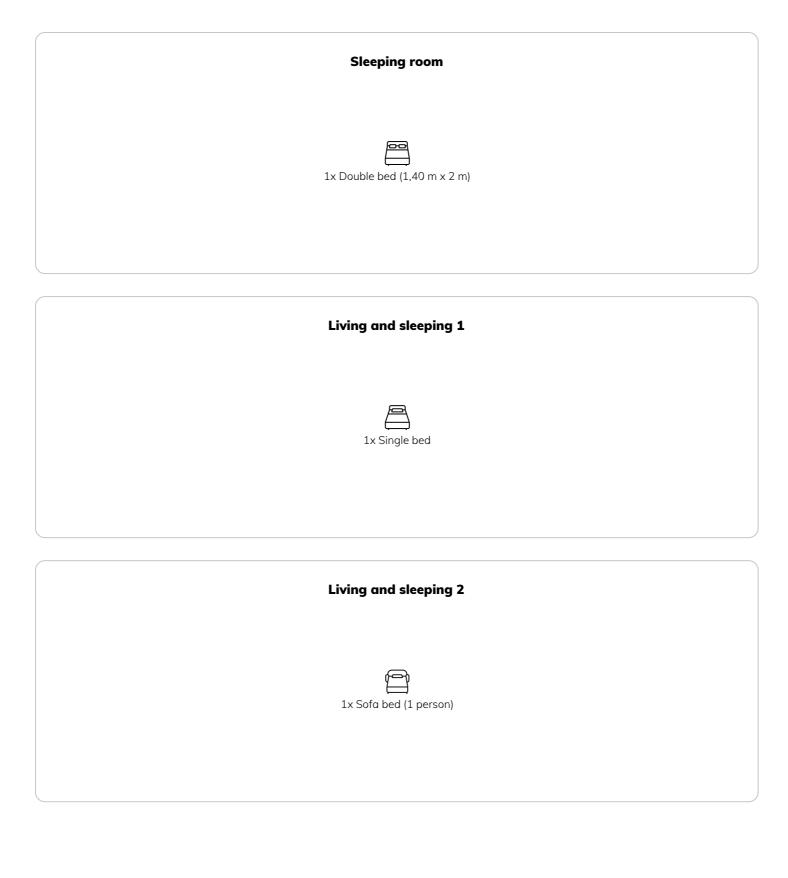

3 ROOM APARTMENT, 1120 VIENNA

# Bright apartment with a large terrace

Object number: DZWS1

View and rent online

The tasteful, newly renovated apartment with a large terrace of 55 square meters invites you to relaxing. The furniture is chosen to match the apartment and the kitchen (built by the carpenter), which is equipped with Bosch appliances.

 Period
 11/06/ - 11/07/2025

 Number of persons
 2

Total incl. VAT.€ 2.024,14Security deposit€ 1.500,00

Living space

63m²

ββ Maximum occupancy

3 Persons

 $\stackrel{\frown}{\text{\tiny loc}}$  Complete accommodation ?

1 private bathroom 1 Separated bedroom 2 Shared bedrooms

1. floor

Elevator available

**←** Check-in

09:00 - 21:00 Clock

**○** Check-out

09:00 - 21:00 Clock

### **Sleeping options**



# **Descripiton of accommodation**

The tasteful, newly renovated apartment with a large terrace of 55 square meters invites you to relaxing. The furniture is chosen to match the apartment and the kitchen (built by the carpenter), which is equipped with Bosch appliances. In addition to the sofa bed in the living room, there is another single bed/sofa in the best designed room off the living room. Free WiFi is available in the apartments and an airport shuttle can be arranged.

# **Equipment features Basic equipment** Terrace Garden sharing Internet/Wifi TV Private washing machine Bedclothes Private toilet Towels Vacuum cleaner Cleaning utensils 🚵 Wellness Fitness room First supply Toilet paper Soap **Kitchen** Private kitchen Glasses/Tableware Dishwasher Steam cooker

#### **Informations