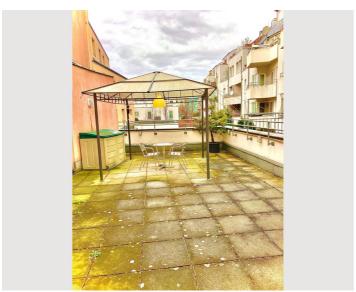

# Bright apartment with a large terrace

Object number: DZWS1

View and rent online

The tasteful, newly renovated apartment with a large terrace of 55 square meters invites you to relaxing. The furniture is chosen to match the apartment and the kitchen (built by the carpenter), which is equipped with Bosch appliances.

# **Descripiton of accommodation**

The tasteful, newly renovated apartment with a large terrace of 55 square meters invites you to relaxing. The furniture is chosen to match the apartment and the kitchen (built by the carpenter), which is equipped with Bosch appliances. In addition to the sofa bed in the living room, there is another single bed/sofa in the best designed room off the living room. Free WiFi is available in the apartments and an airport shuttle can be arranged.