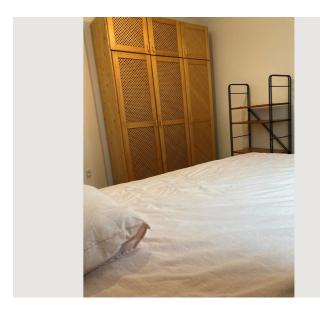

### **Sleeping options**

# **Descripiton of accommodation**

The tasteful, newly renovated apartment with a large terrace of 55 square meters invites you to relaxing. The furniture is chosen to match the apartment and the kitchen (built by the carpenter), which is equipped with Bosch appliances. In addition to the sofa bed in the living room, there is another single bed/sofa in the best designed room off the living room. Free WiFi is available in the apartments and an airport shuttle can be arranged.