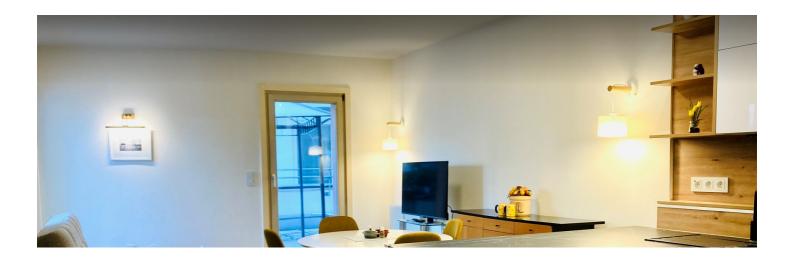

# Bright apartment with a large terrace

Object number: DZWS1

View and rent online

The tasteful, newly renovated apartment with a large terrace of 55 square meters invites you to relaxing. The furniture is chosen to match the apartment and the kitchen (built by the carpenter), which is equipped with Bosch appliances.

# **Descripiton of accommodation**

The tasteful, newly renovated apartment with a large terrace of 55 square meters invites you to relaxing. The furniture is chosen to match the apartment and the kitchen (built by the carpenter), which is equipped with Bosch appliances. In addition to the sofa bed in the living room, there is another single bed/sofa in the best designed room off the living room. Free WiFi is available in the apartments and an airport shuttle can be arranged.