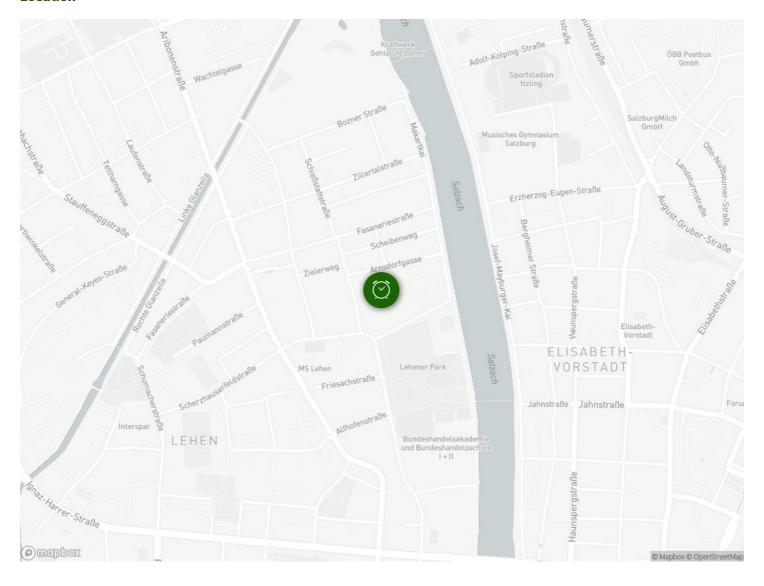

### Infrastructure

- Supermarket only 3 Min walking distance.
- Perfect bicycle way. On the side of the River. Stunning View.
- Railway 10 min away. Central Railway Station 15 min away.
- Good infrastructure central bus 5 min away.

No Car? No Problem! Food Store is 5 min away, central railway 15 min. Two nice bicycle lanes meander into the City.

### Location