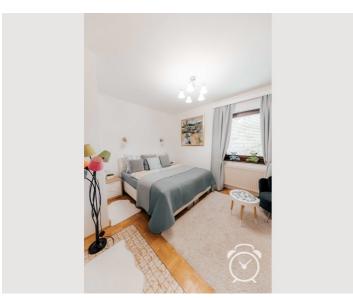

#### **Sleeping options**

# **Descripiton of accommodation**

The apartment is modern, new and fully furnished. It has a large entrance hall leading to all rooms (2 bedrooms, bathroom, living room with access to terrace, dining room and kitchen, toilet). In the bathroom there is a washing machine with dryer, shower, bathtub and toilet. From the living room you have access to the terrace with seating. There are two parking spaces available.