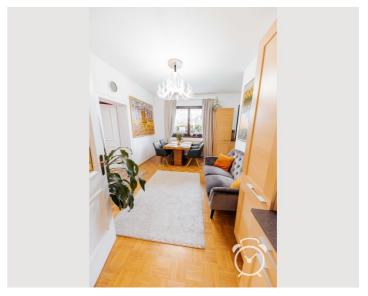

# **Descripiton of accommodation**

The apartment is modern, new and fully furnished. It has a large entrance hall leading to all rooms (2 bedrooms, bathroom, living room with access to terrace, dining room and kitchen, toilet). In the bathroom there is a washing machine with dryer, shower, bathtub and toilet. From the living room you have access to the terrace with seating. There are two parking spaces available.