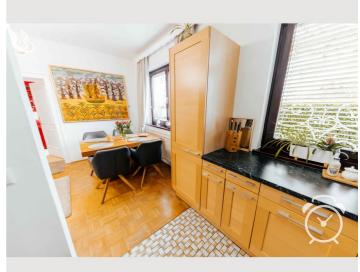

# **Descripiton of accommodation**

The apartment is modern, new and fully furnished. It has a large entrance hall leading to all rooms (2 bedrooms, bathroom, living room with access to terrace, dining room and kitchen, toilet). In the bathroom there is a washing machine with dryer, shower, bathtub and toilet. From the living room you have access to the terrace with seating. There are two parking spaces available.

#### **Kitchen**

- Private kitchen
- Glasses/Tableware
- Filter coffee
- Steam cooker

- Cooking utensils
- Espresso machine
- Dishwasher