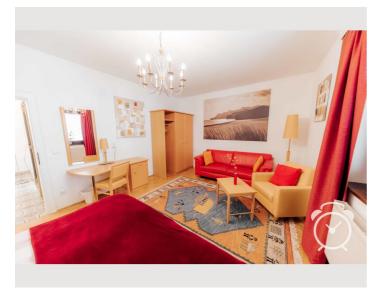

# **Descripiton of accommodation**

The apartment is modern, new and fully furnished. It has a large entrance hall leading to all rooms (2 bedrooms, bathroom, living room with access to terrace, dining room and kitchen, toilet). In the bathroom there is a washing machine with dryer, shower, bathtub and toilet. From the living room you have access to the terrace with seating. There are two parking spaces available.