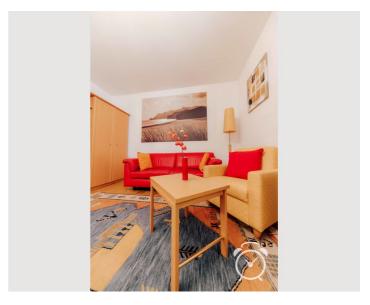

# **Descripiton of accommodation**

The apartment is modern, new and fully furnished. It has a large entrance hall leading to all rooms (2 bedrooms, bathroom, living room with access to terrace, dining room and kitchen, toilet). In the bathroom there is a washing machine with dryer, shower, bathtub and toilet. From the living room you have access to the terrace with seating. There are two parking spaces available.