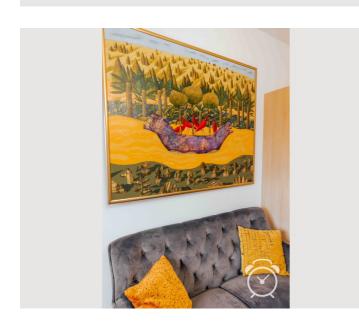

# **Descripiton of accommodation**

The apartment is modern, new and fully furnished. It has a large entrance hall leading to all rooms (2 bedrooms, bathroom, living room with access to terrace, dining room and kitchen, toilet). In the bathroom there is a washing machine with dryer, shower, bathtub and toilet. From the living room you have access to the terrace with seating. There are two parking spaces available.