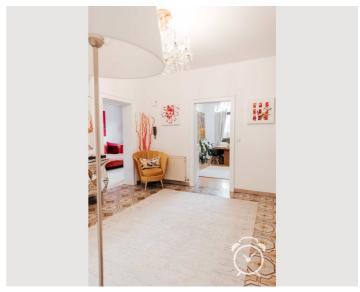

# **Descripiton of accommodation**

The apartment is modern, new and fully furnished. It has a large entrance hall leading to all rooms (2 bedrooms, bathroom, living room with access to terrace, dining room and kitchen, toilet). In the bathroom there is a washing machine with dryer, shower, bathtub and toilet. From the living room you have access to the terrace with seating. There are two parking spaces available.

#### **Picture gallery**