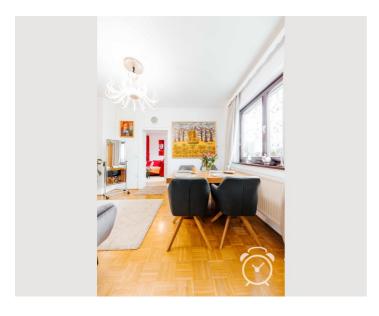

# **Descripiton of accommodation**

The apartment is modern, new and fully furnished. It has a large entrance hall leading to all rooms (2 bedrooms, bathroom, living room with access to terrace, dining room and kitchen, toilet). In the bathroom there is a washing machine with dryer, shower, bathtub and toilet. From the living room you have access to the terrace with seating. There are two parking spaces available.