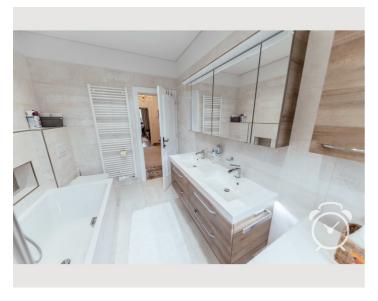

1 Private bathroom 2 Separated bedrooms

**Ground floor** 

Check-in

15:00 - 23:00 Clock

**○** Check-out

08:00 - 12:00 Clock

# **Descripiton of accommodation**

The apartment is modern, new and fully furnished. It has a large entrance hall leading to all rooms (2 bedrooms, bathroom, living room with access to terrace, dining room and kitchen, toilet). In the bathroom there is a washing machine with dryer, shower, bathtub and toilet. From the living room you have access to the terrace with seating. There are two parking spaces available.