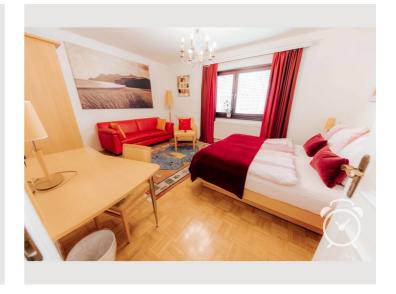

#### **Sleeping options**

# **Descripiton of accommodation**

The apartment is modern, new and fully furnished. It has a large entrance hall leading to all rooms (2 bedrooms, bathroom, living room with access to terrace, dining room and kitchen, toilet). In the bathroom there is a washing machine with dryer, shower, bathtub and toilet. From the living room you have access to the terrace with seating. There are two parking spaces available.