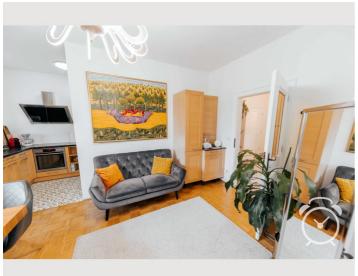

# **Descripiton of accommodation**

The apartment is modern, new and fully furnished. It has a large entrance hall leading to all rooms (2 bedrooms, bathroom, living room with access to terrace, dining room and kitchen, toilet). In the bathroom there is a washing machine with dryer, shower, bathtub and toilet. From the living room you have access to the terrace with seating. There are two parking spaces available.

#### **Kitchen**

- Private kitchen
- Glasses/Tableware
- Filter coffee
- Steam cooker

- Cooking utensils
- Espresso machine
- Dishwasher