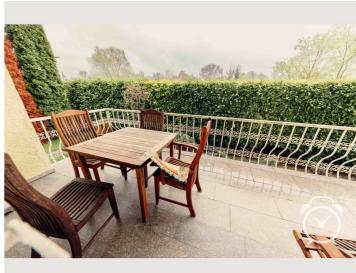

# **Descripiton of accommodation**

The apartment is modern, new and fully furnished. It has a large entrance hall leading to all rooms (2 bedrooms, bathroom, living room with access to terrace, dining room and kitchen, toilet). In the bathroom there is a washing machine with dryer, shower, bathtub and toilet. From the living room you have access to the terrace with seating. There are two parking spaces available.

## Basic equipment

- Terrace
- Music system/docking station
- Private washing machine
- Bedclothes
- Private toilet
- Vacuum cleaner
- Cleaning utensils

- Internet/Wifi
- TV
- Private dryer
- Towels
- Private parking space
- Iron & ironing board
- Hairdryer