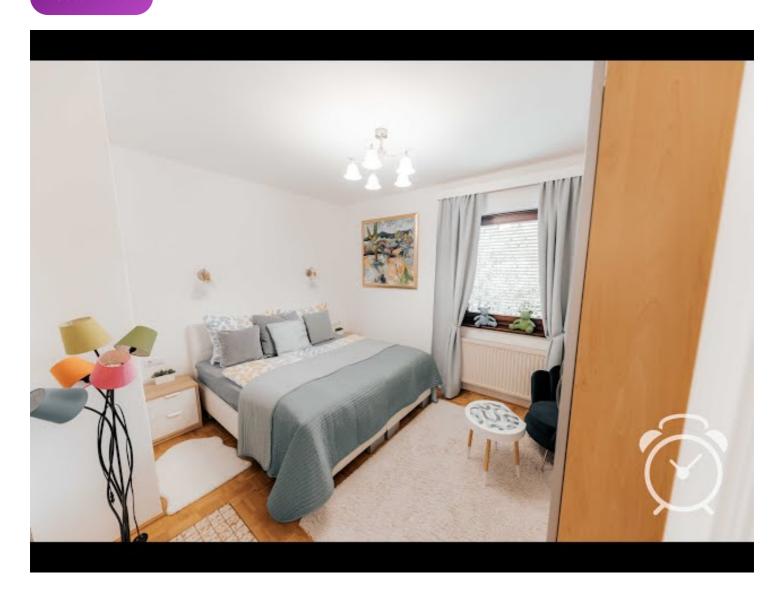

# **Descripiton of accommodation**

The apartment is modern, new and fully furnished. It has a large entrance hall leading to all rooms (2 bedrooms, bathroom, living room with access to terrace, dining room and kitchen, toilet). In the bathroom there is a washing machine with dryer, shower, bathtub and toilet. From the living room you have access to the terrace with seating. There are two parking spaces available.