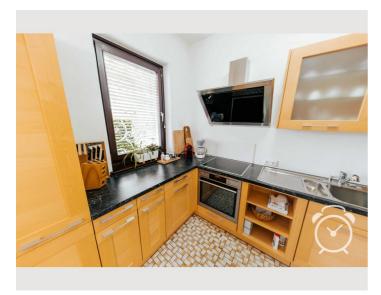

#### **Kitchen**

- Private kitchen
- Glasses/Tableware
- Filter coffee
- Steam cooker

- Cooking utensils
- Espresso machine
- Dishwasher