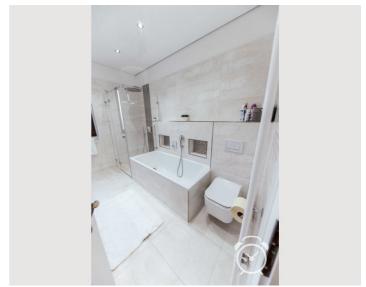

1 Private bathroom 2 Separated bedrooms

**Ground floor** 

Check-in

15:00 - 23:00 Clock

**○** Check-out

08:00 - 12:00 Clock

# **Descripiton of accommodation**

The apartment is modern, new and fully furnished. It has a large entrance hall leading to all rooms (2 bedrooms, bathroom, living room with access to terrace, dining room and kitchen, toilet). In the bathroom there is a washing machine with dryer, shower, bathtub and toilet. From the living room you have access to the terrace with seating. There are two parking spaces available.