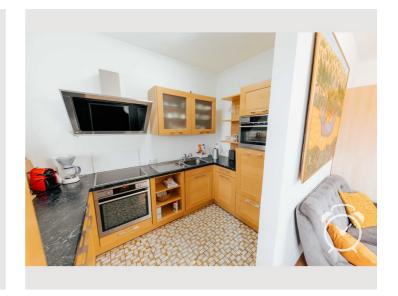

#### **Kitchen**

- Private kitchen
- Glasses/Tableware
- Filter coffee
- Steam cooker

- Cooking utensils
- Espresso machine
- Dishwasher