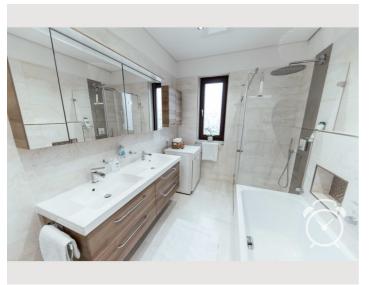

1 Private bathroom 2 Separated bedrooms

**Ground floor** 

Check-in

15:00 - 23:00 Clock

**○** Check-out

08:00 - 12:00 Clock

# **Descripiton of accommodation**

The apartment is modern, new and fully furnished. It has a large entrance hall leading to all rooms (2 bedrooms, bathroom, living room with access to terrace, dining room and kitchen, toilet). In the bathroom there is a washing machine with dryer, shower, bathtub and toilet. From the living room you have access to the terrace with seating. There are two parking spaces available.