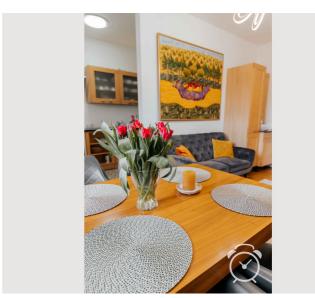

# **Descripiton of accommodation**

The apartment is modern, new and fully furnished. It has a large entrance hall leading to all rooms (2 bedrooms, bathroom, living room with access to terrace, dining room and kitchen, toilet). In the bathroom there is a washing machine with dryer, shower, bathtub and toilet. From the living room you have access to the terrace with seating. There are two parking spaces available.