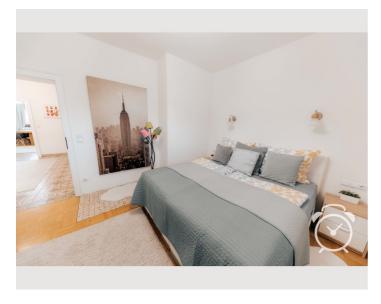

#### **Sleeping options**

# **Descripiton of accommodation**

The apartment is modern, new and fully furnished. It has a large entrance hall leading to all rooms (2 bedrooms, bathroom, living room with access to terrace, dining room and kitchen, toilet). In the bathroom there is a washing machine with dryer, shower, bathtub and toilet. From the living room you have access to the terrace with seating. There are two parking spaces available.