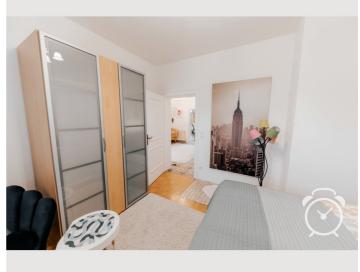

#### **Sleeping options**

# **Descripiton of accommodation**

The apartment is modern, new and fully furnished. It has a large entrance hall leading to all rooms (2 bedrooms, bathroom, living room with access to terrace, dining room and kitchen, toilet). In the bathroom there is a washing machine with dryer, shower, bathtub and toilet. From the living room you have access to the terrace with seating. There are two parking spaces available.