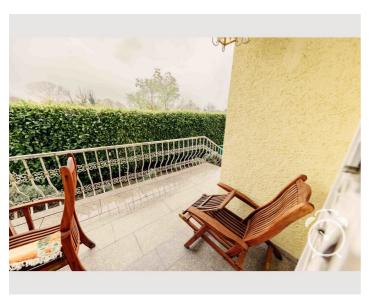

# **Descripiton of accommodation**

The apartment is modern, new and fully furnished. It has a large entrance hall leading to all rooms (2 bedrooms, bathroom, living room with access to terrace, dining room and kitchen, toilet). In the bathroom there is a washing machine with dryer, shower, bathtub and toilet. From the living room you have access to the terrace with seating. There are two parking spaces available.

## Basic equipment

- Terrace
- Music system/docking station
- Private washing machine
- Bedclothes
- Private toilet
- Vacuum cleaner
- Cleaning utensils

- Internet/Wifi
- TV
- Private dryer
- Towels
- Private parking space
- Iron & ironing board
- Hairdryer