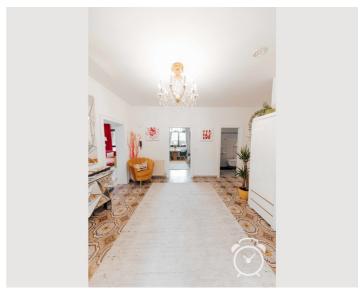

# Salzach Blick - Large apartment at the Salzach River

Object number: PKVK1

View and rent online

Beautiful 113m² apartment directly at the Salzach. The old town is approx.20 to 30 minutes walk away. The apartment is located on the first floor in a family house with separate entrance. The owners live on the 1st floor.

# **Descripiton of accommodation**

The apartment is modern, new and fully furnished. It has a large entrance hall leading to all rooms (2 bedrooms, bathroom, living room with access to terrace, dining room and kitchen, toilet). In the bathroom there is a washing machine with dryer, shower, bathtub and toilet. From the living room you have access to the terrace with seating. There are two parking spaces available.