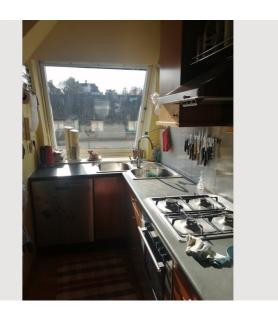

A glass door leads to the front area of the kitchen, toilet, bathroom and bedroom. The kitchen is functional but already 30 years old. Gas stove, fridge/freezer combination, dishwasher.

WC with sink and ventilation.