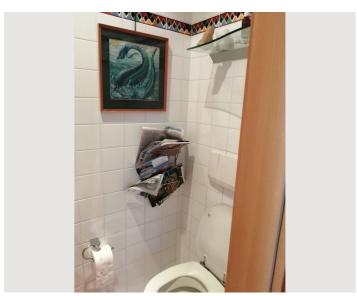

A glass door leads to the front area of the kitchen, toilet, bathroom and bedroom. The kitchen is functional but already 30 years old. Gas stove, fridge/freezer combination, dishwasher.

WC with sink and ventilation.