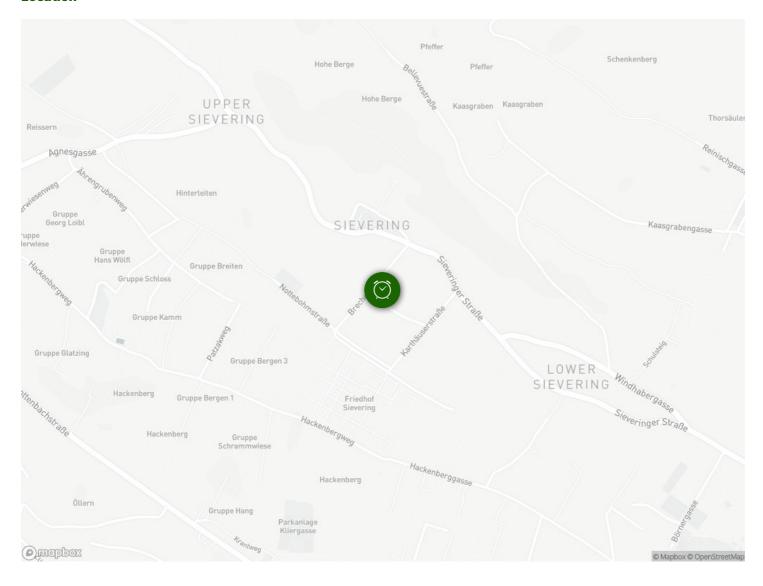

#### Location

### Infrastructure

The nearest bus stop is 2 minutes away, the S45 express train is 2km away, and therefore good transport connections. 2km away there are various shops, cafes, restaurants, banks