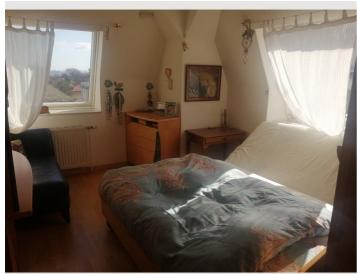

## **Sleeping options**

Bathroom with bathtub, washing machine, large skylight.

Bedroom with double bed and walk-in closet.