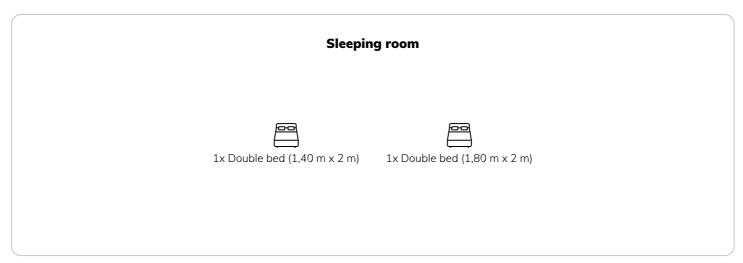

## **Sleeping options**

Bathroom with bathtub, washing machine, large skylight.

Bedroom with double bed and walk-in closet.