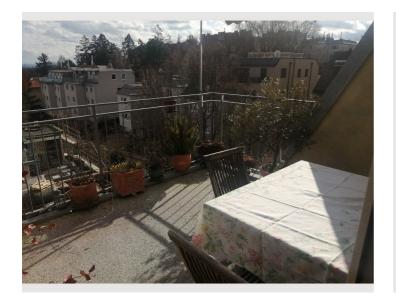

#### **Descripiton of accommodation**

Small entrance/cloakroom area, separated from the living/dining area by a glass door. The living/dining room has a dark parquet floor. From the living room you can access the approx. 12m2 balcony with a table and armchairs. In the living area there is a sofa, glass table, a very large desk, a dining table with 6 chairs, a Chipendale sideboard, a Biedermeier crockery case.