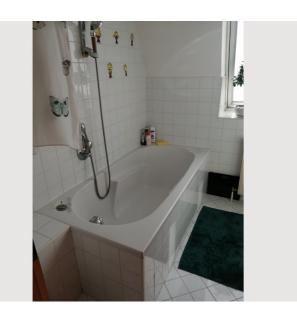

Bathroom with bathtub, washing machine, large skylight.

Bedroom with double bed and walk-in closet.