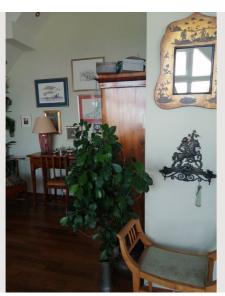

#### **Descripiton of accommodation**

Small entrance/cloakroom area, separated from the living/dining area by a glass door. The living/dining room has a dark parquet floor. From the living room you can access the approx. 12m2 balcony with a table and armchairs. In the living area there is a sofa, glass table, a very large desk, a dining table with 6 chairs, a Chipendale sideboard, a Biedermeier crockery case.