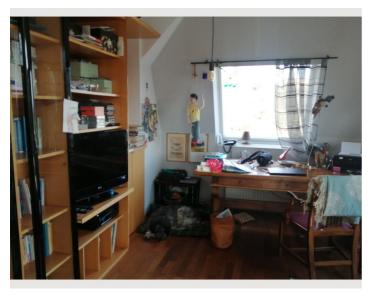

#### **Descripiton of accommodation**

Small entrance/cloakroom area, separated from the living/dining area by a glass door. The living/dining room has a dark parquet floor. From the living room you can access the approx. 12m2 balcony with a table and armchairs. In the living area there is a sofa, glass table, a very large desk, a dining table with 6 chairs, a Chipendale sideboard, a Biedermeier crockery case.