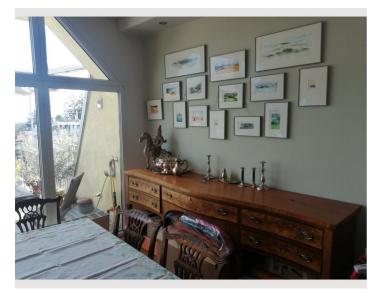

#### **Descripiton of accommodation**

Small entrance/cloakroom area, separated from the living/dining area by a glass door. The living/dining room has a dark parquet floor. From the living room you can access the approx. 12m2 balcony with a table and armchairs. In the living area there is a sofa, glass table, a very large desk, a dining table with 6 chairs, a Chipendale sideboard, a Biedermeier crockery case.