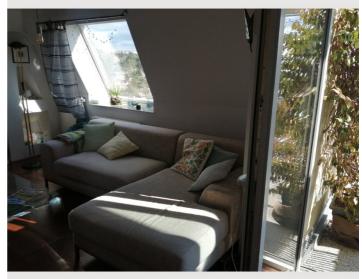

#### **Descripiton of accommodation**

Small entrance/cloakroom area, separated from the living/dining area by a glass door. The living/dining room has a dark parquet floor. From the living room you can access the approx. 12m2 balcony with a table and armchairs. In the living area there is a sofa, glass table, a very large desk, a dining table with 6 chairs, a Chipendale sideboard, a Biedermeier crockery case.