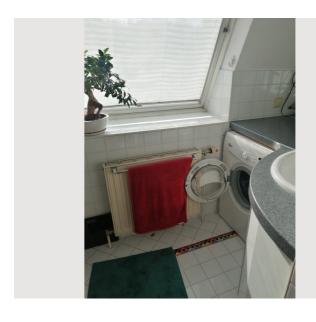

Bathroom with bathtub, washing machine, large skylight.

Bedroom with double bed and walk-in closet.