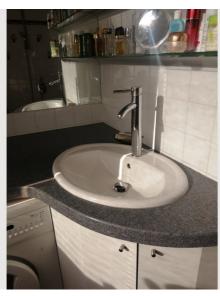

A glass door leads to the front area of the kitchen, toilet, bathroom and bedroom. The kitchen is functional but already 30 years old. Gas stove, fridge/freezer combination, dishwasher.

WC with sink and ventilation.