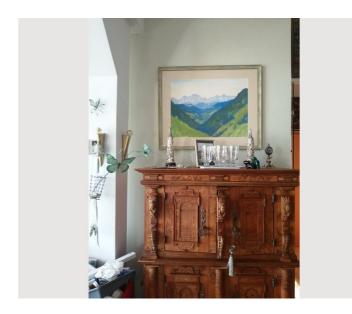

#### **Descripiton of accommodation**

Small entrance/cloakroom area, separated from the living/dining area by a glass door. The living/dining room has a dark parquet floor. From the living room you can access the approx. 12m2 balcony with a table and armchairs. In the living area there is a sofa, glass table, a very large desk, a dining table with 6 chairs, a Chipendale sideboard, a Biedermeier crockery case.