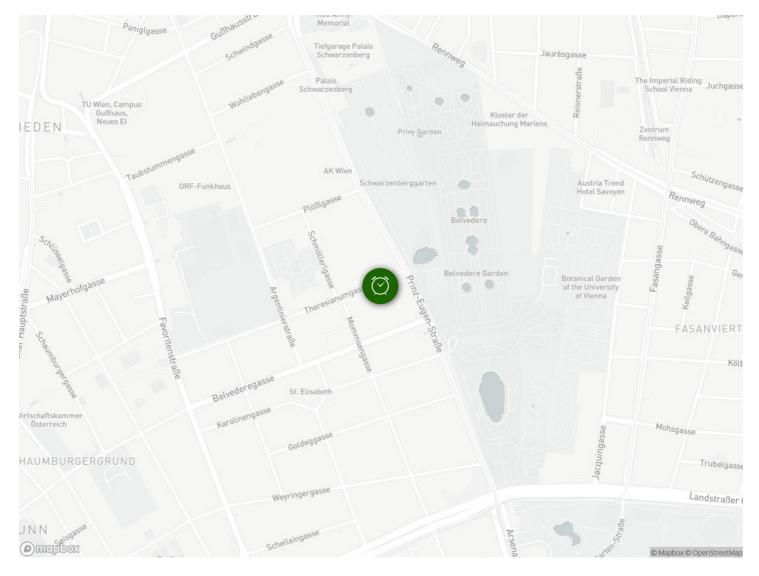

## Infrastructure

Die Oper bzw Karlsplatz sind innerhalb von 10 Minuten erreichbar

Supermarkets ,culturall sights and business locations within a walking distance. The main train station is also within a walking distance. The Opera house and all the museums you can find next hand. The underground and the tram line D is 5 minutes walk away.

#### Location