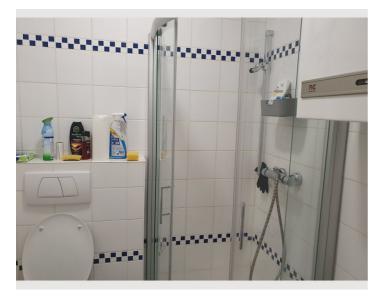

|                   | <b>Living space</b><br>27m²                                                 | <b>1. floor</b><br>Elevator available   |
|-------------------|-----------------------------------------------------------------------------|-----------------------------------------|
| ( <sup>8</sup> 8) | <b>Maximum occupancy</b><br>2 Persons                                       | <b>Check-in</b><br>13:00 - 22:00 Clock  |
| Î                 | <b>Complete accommodation</b> ⑦<br>1 private bathroom 1 Living-Sleepingroom | <b>Check-out</b><br>00:50 - 11:00 Clock |