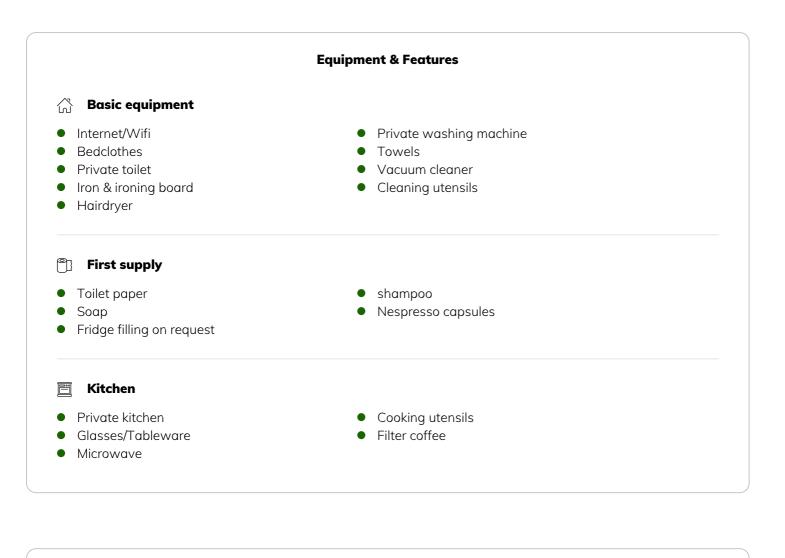

#### Informations

- Suitable for construction workers
- Short-term parking zone subject to a charge
- Pets on request
- Bicycle room free of charge

- Suitable for children
- Desk/Workplace
- Regular cleaning at extra cost