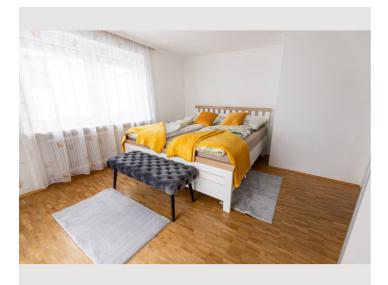

#### **Descripiton of accommodation**

The accommodation offers space for up to 6 people. The two bedrooms with double bed offer space for 4 people. In the spacious living area, the sofa bed can be pulled out for 2 more people. The whole flat is very bright as sunlight streams in from all sides. This is supported by the glass doors in the accommodation. The tiled stove adds a special flair! Relax with a good book on the stove bench in the anteroom, or enjoy the warmth in the living room! Make yourself comfortable! You can expect a fully equipped accommodation incl. cooking utensils & Co. If you still don't want to cook, no problem! The pizzeria in the house, with a cosy guest garden, takes care of your physical well-being until 22:00. Alternatively, a well-known butcher in the neighbouring house offers a lunch menu!