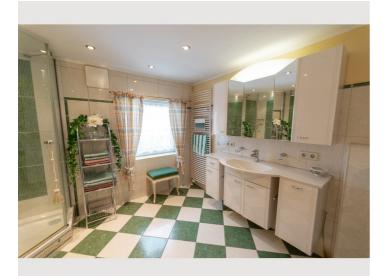

|        | <b>Living space</b><br>104m²                                                                       | ĨĬ | 1. floor                                |
|--------|----------------------------------------------------------------------------------------------------|----|-----------------------------------------|
| (ଚିଚି) | Maximum occupancy<br>6 Persons                                                                     | ÷  | <b>Check-in</b><br>15:00 - 20:00 Clock  |
|        | Complete accommodation <sup>(2)</sup>                                                              | ⋻  | <b>Check-out</b><br>10:00 - 15:00 Clock |
|        | <b>Complete accommodation</b> (?)<br>1 private bathroom 2 Separated bedrooms 1 Living-Sleepingroom |    | 10:00 - 15:00 Clock                     |

## Picture gallery

without any restrictions and without any fees!

| Ĵ        | 2 minutes walk to line 23 and approx. 10 minutes walk to line 10      | A | Salzburg-Sam S-Bahn station approx. 15<br>minutes on foot |
|----------|-----------------------------------------------------------------------|---|-----------------------------------------------------------|
| ₽<br>ĭ   | Kramer approx. 2 minutes on foot and butcher approx. 1 minute on foot | 0 | app. 20 minutes by public transport                       |
| <u> </u> | Central station in approx. 10 minutes with line 23                    |   | 15 minutes by car                                         |