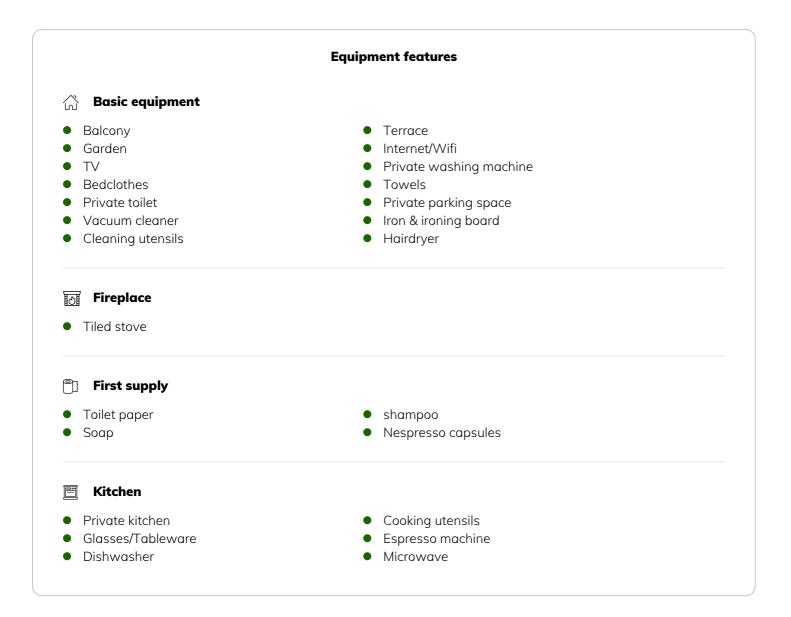

### Informations

- Suitable for children
- Desk/Workplace
- Pets on request

- Smoking not allowed
- Private entrance
- Regular cleaning at extra cost