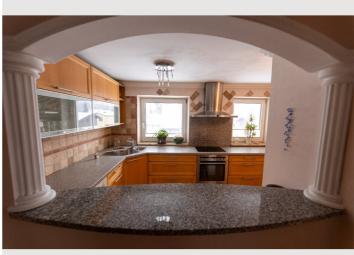

#### **Descripiton of accommodation**

The accommodation offers space for up to 6 people. The two bedrooms with double bed offer space for 4 people. In the spacious living area, the sofa bed can be pulled out for 2 more people. The whole flat is very bright as sunlight streams in from all sides. This is supported by the glass doors in the accommodation. The tiled stove adds a special flair! Relax with a good book on the stove bench in the anteroom, or enjoy the warmth in the living room! Make yourself comfortable! You can expect a fully equipped accommodation incl. cooking utensils & Co. If you still don't want to cook, no problem! The pizzeria in the house, with a cosy guest garden, takes care of your physical well-being until 22:00. Alternatively, a well-known butcher in the neighbouring house offers a lunch menu!

## Picture gallery

without any restrictions and without any fees!

| Ĵ        | 2 minutes walk to line 23 and approx. 10 minutes walk to line 10      | A | Salzburg-Sam S-Bahn station approx. 15<br>minutes on foot |
|----------|-----------------------------------------------------------------------|---|-----------------------------------------------------------|
| ₽<br>ĭ   | Kramer approx. 2 minutes on foot and butcher approx. 1 minute on foot | 0 | app. 20 minutes by public transport                       |
| <u> </u> | Central station in approx. 10 minutes with line 23                    |   | 15 minutes by car                                         |