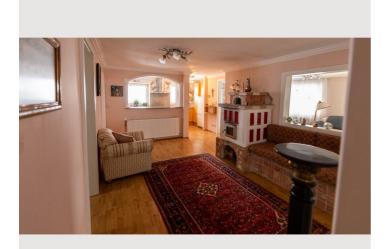

#### **Descripiton of accommodation**

The accommodation offers space for up to 6 people. The two bedrooms with double bed offer space for 4 people. In the spacious living area, the sofa bed can be pulled out for 2 more people. The whole flat is very bright as sunlight streams in from all sides. This is supported by the glass doors in the accommodation. The tiled stove adds a special flair! Relax with a good book on the stove bench in the anteroom, or enjoy the warmth in the living room! Make yourself comfortable! You can expect a fully equipped accommodation incl. cooking utensils & Co. If you still don't want to cook, no problem! The pizzeria in the house, with a cosy guest garden, takes care of your physical well-being until 22:00. Alternatively, a well-known butcher in the neighbouring house offers a lunch menu!