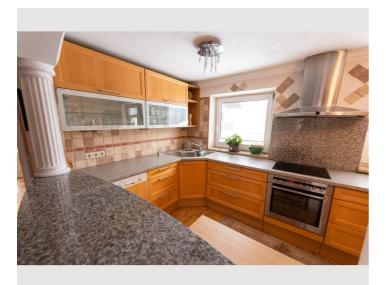

#### **Descripiton of accommodation**

The accommodation offers space for up to 6 people. The two bedrooms with double bed offer space for 4 people. In the spacious living area, the sofa bed can be pulled out for 2 more people. The whole flat is very bright as sunlight streams in from all sides. This is supported by the glass doors in the accommodation. The tiled stove adds a special flair! Relax with a good book on the stove bench in the anteroom, or enjoy the warmth in the living room! Make yourself comfortable! You can expect a fully equipped accommodation incl. cooking utensils & Co. If you still don't want to cook, no problem! The pizzeria in the house, with a cosy guest garden, takes care of your physical well-being until 22:00. Alternatively, a well-known butcher in the neighbouring house offers a lunch menu!

## Picture gallery

without any restrictions and without any fees!

| Ĵ        | 2 minutes walk to line 23 and approx. 10 minutes walk to line 10      | A | Salzburg-Sam S-Bahn station approx. 15<br>minutes on foot |
|----------|-----------------------------------------------------------------------|---|-----------------------------------------------------------|
| ₽<br>ĭ   | Kramer approx. 2 minutes on foot and butcher approx. 1 minute on foot | 0 | app. 20 minutes by public transport                       |
| <u> </u> | Central station in approx. 10 minutes with line 23                    |   | 15 minutes by car                                         |