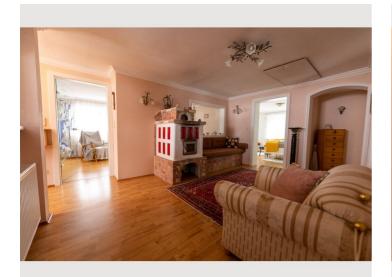

#### **Descripiton of accommodation**

The accommodation offers space for up to 6 people. The two bedrooms with double bed offer space for 4 people. In the spacious living area, the sofa bed can be pulled out for 2 more people. The whole flat is very bright as sunlight streams in from all sides. This is supported by the glass doors in the accommodation. The tiled stove adds a special flair! Relax with a good book on the stove bench in the anteroom, or enjoy the warmth in the living room! Make yourself comfortable! You can expect a fully equipped accommodation incl. cooking utensils & Co. If you still don't want to cook, no problem! The pizzeria in the house, with a cosy guest garden, takes care of your physical well-being until 22:00. Alternatively, a well-known butcher in the neighbouring house offers a lunch menu!