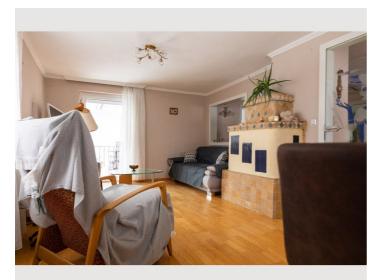

#### **Descripiton of accommodation**

The accommodation offers space for up to 6 people. The two bedrooms with double bed offer space for 4 people. In the spacious living area, the sofa bed can be pulled out for 2 more people. The whole flat is very bright as sunlight streams in from all sides. This is supported by the glass doors in the accommodation. The tiled stove adds a special flair! Relax with a good book on the stove bench in the anteroom, or enjoy the warmth in the living room! Make yourself comfortable! You can expect a fully equipped accommodation incl. cooking utensils & Co. If you still don't want to cook, no problem! The pizzeria in the house, with a cosy guest garden, takes care of your physical well-being until 22:00. Alternatively, a well-known butcher in the neighbouring house offers a lunch menu!