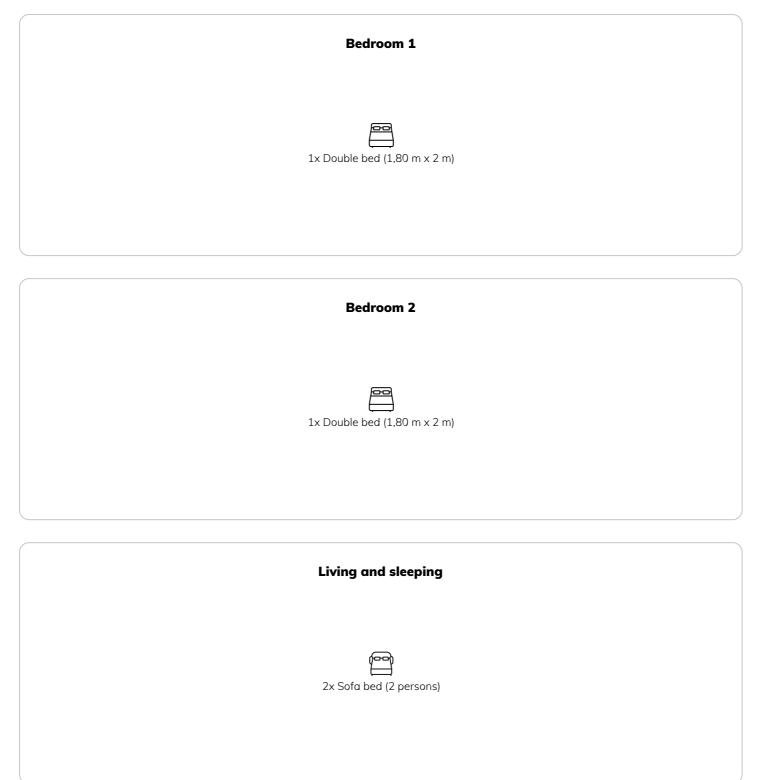

|        | <b>Living space</b><br>104m²                                                                       | ĨĬ | 1. floor                                |
|--------|----------------------------------------------------------------------------------------------------|----|-----------------------------------------|
| (ଚିଚି) | Maximum occupancy<br>6 Persons                                                                     | ÷  | <b>Check-in</b><br>15:00 - 20:00 Clock  |
|        | Complete accommodation <sup>(2)</sup>                                                              | ⋻  | <b>Check-out</b><br>10:00 - 15:00 Clock |
|        | <b>Complete accommodation</b> (?)<br>1 private bathroom 2 Separated bedrooms 1 Living-Sleepingroom |    | 10:00 - 15:00 Clock                     |

#### **Sleeping options**

#### **Descripiton of accommodation**

The accommodation offers space for up to 6 people. The two bedrooms with double bed offer space for 4 people. In the spacious living area, the sofa bed can be pulled out for 2 more people. The whole flat is very bright as sunlight streams in from all sides. This is supported by the glass doors in the accommodation. The tiled stove adds a special flair! Relax with a good book on the stove bench in the anteroom, or enjoy the warmth in the living room! Make yourself comfortable! You can expect a fully equipped accommodation incl. cooking utensils & Co. If you still don't want to cook, no problem! The pizzeria in the house, with a cosy guest garden, takes care of your physical well-being until 22:00. Alternatively, a well-known butcher in the neighbouring house offers a lunch menu!