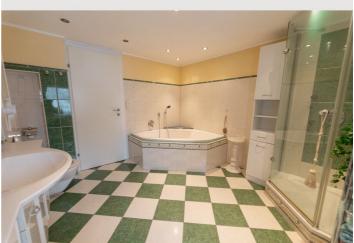

|        | <b>Living space</b><br>104m²                                                                       | ĨĬ | 1. floor                                |
|--------|----------------------------------------------------------------------------------------------------|----|-----------------------------------------|
| (ଚିଚି) | Maximum occupancy<br>6 Persons                                                                     | ÷  | <b>Check-in</b><br>15:00 - 20:00 Clock  |
|        | Complete accommodation <sup>(2)</sup>                                                              | ⋻  | <b>Check-out</b><br>10:00 - 15:00 Clock |
|        | <b>Complete accommodation</b> (?)<br>1 private bathroom 2 Separated bedrooms 1 Living-Sleepingroom |    | 10:00 - 15:00 Clock                     |