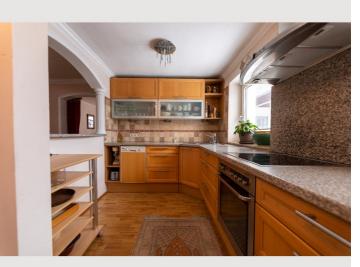

#### **Descripiton of accommodation**

The accommodation offers space for up to 6 people. The two bedrooms with double bed offer space for 4 people. In the spacious living area, the sofa bed can be pulled out for 2 more people. The whole flat is very bright as sunlight streams in from all sides. This is supported by the glass doors in the accommodation. The tiled stove adds a special flair! Relax with a good book on the stove bench in the anteroom, or enjoy the warmth in the living room! Make yourself comfortable! You can expect a fully equipped accommodation incl. cooking utensils & Co. If you still don't want to cook, no problem! The pizzeria in the house, with a cosy guest garden, takes care of your physical well-being until 22:00. Alternatively, a well-known butcher in the neighbouring house offers a lunch menu!

## Picture gallery

without any restrictions and without any fees!

| Ĵ        | 2 minutes walk to line 23 and approx. 10 minutes walk to line 10      | A | Salzburg-Sam S-Bahn station approx. 15<br>minutes on foot |
|----------|-----------------------------------------------------------------------|---|-----------------------------------------------------------|
| ₽<br>ĭ   | Kramer approx. 2 minutes on foot and butcher approx. 1 minute on foot | 0 | app. 20 minutes by public transport                       |
| <u> </u> | Central station in approx. 10 minutes with line 23                    |   | 15 minutes by car                                         |