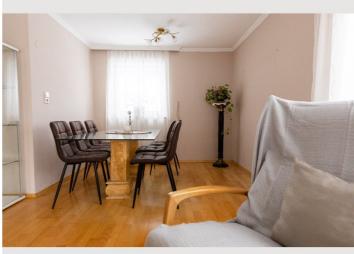

#### **Descripiton of accommodation**

The accommodation offers space for up to 6 people. The two bedrooms with double bed offer space for 4 people. In the spacious living area, the sofa bed can be pulled out for 2 more people. The whole flat is very bright as sunlight streams in from all sides. This is supported by the glass doors in the accommodation. The tiled stove adds a special flair! Relax with a good book on the stove bench in the anteroom, or enjoy the warmth in the living room! Make yourself comfortable! You can expect a fully equipped accommodation incl. cooking utensils & Co. If you still don't want to cook, no problem! The pizzeria in the house, with a cosy guest garden, takes care of your physical well-being until 22:00. Alternatively, a well-known butcher in the neighbouring house offers a lunch menu!