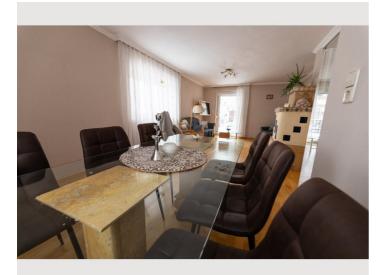

#### **Descripiton of accommodation**

The accommodation offers space for up to 6 people. The two bedrooms with double bed offer space for 4 people. In the spacious living area, the sofa bed can be pulled out for 2 more people. The whole flat is very bright as sunlight streams in from all sides. This is supported by the glass doors in the accommodation. The tiled stove adds a special flair! Relax with a good book on the stove bench in the anteroom, or enjoy the warmth in the living room! Make yourself comfortable! You can expect a fully equipped accommodation incl. cooking utensils & Co. If you still don't want to cook, no problem! The pizzeria in the house, with a cosy guest garden, takes care of your physical well-being until 22:00. Alternatively, a well-known butcher in the neighbouring house offers a lunch menu!