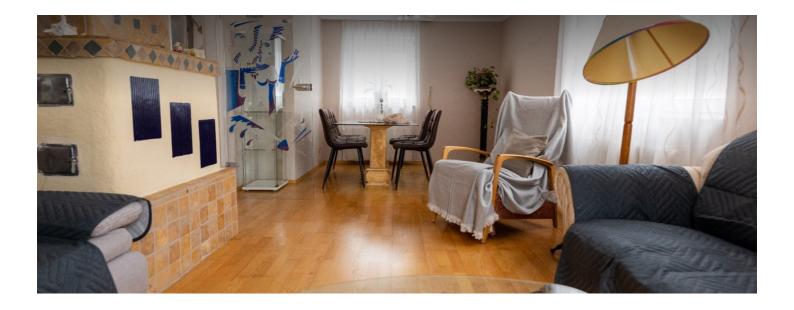

#### **Descripiton of accommodation**

The accommodation offers space for up to 6 people. The two bedrooms with double bed offer space for 4 people. In the spacious living area, the sofa bed can be pulled out for 2 more people. The whole flat is very bright as sunlight streams in from all sides. This is supported by the glass doors in the accommodation. The tiled stove adds a special flair! Relax with a good book on the stove bench in the anteroom, or enjoy the warmth in the living room! Make yourself comfortable! You can expect a fully equipped accommodation incl. cooking utensils & Co. If you still don't want to cook, no problem! The pizzeria in the house, with a cosy guest garden, takes care of your physical well-being until 22:00. Alternatively, a well-known butcher in the neighbouring house offers a lunch menu!