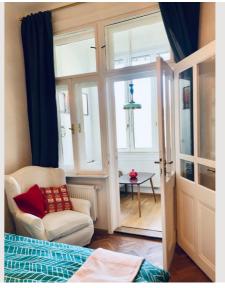

#### **Descripiton of accommodation**

The apartment features original vintage furniture combined with a modern and stylish design. The master bedroom is spacious and cozy, offering a peaceful retreat after a long day. The smaller bedroom has its own shower and a small balcony. The kitchen is open and fully equipped with a dishwasher. There is another bathroom with a bathtub and a washing machine, a separate toilet, a beautiful balcony in the dining room and a cozy living room. The apartment is furnished with much love to detail and fully equipped (dishes, cooking utensils, bed linen, towels, hair dryer, iron, vacuum cleaner, etc ...) The common garden can be used as well.