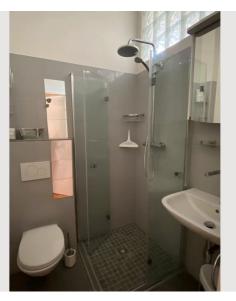

#### **Descripiton of accommodation**

The apartment features original vintage furniture combined with a modern and stylish design. The master bedroom is spacious and cozy, offering a peaceful retreat after a long day. The smaller bedroom has its own shower and a small balcony. The kitchen is open and fully equipped with a dishwasher. There is another bathroom with a bathtub and a washing machine, a separate toilet, a beautiful balcony in the dining room and a cozy living room. The apartment is furnished with much love to detail and fully equipped (dishes, cooking utensils, bed linen, towels, hair dryer, iron, vacuum cleaner, etc ...) The common garden can be used as well.