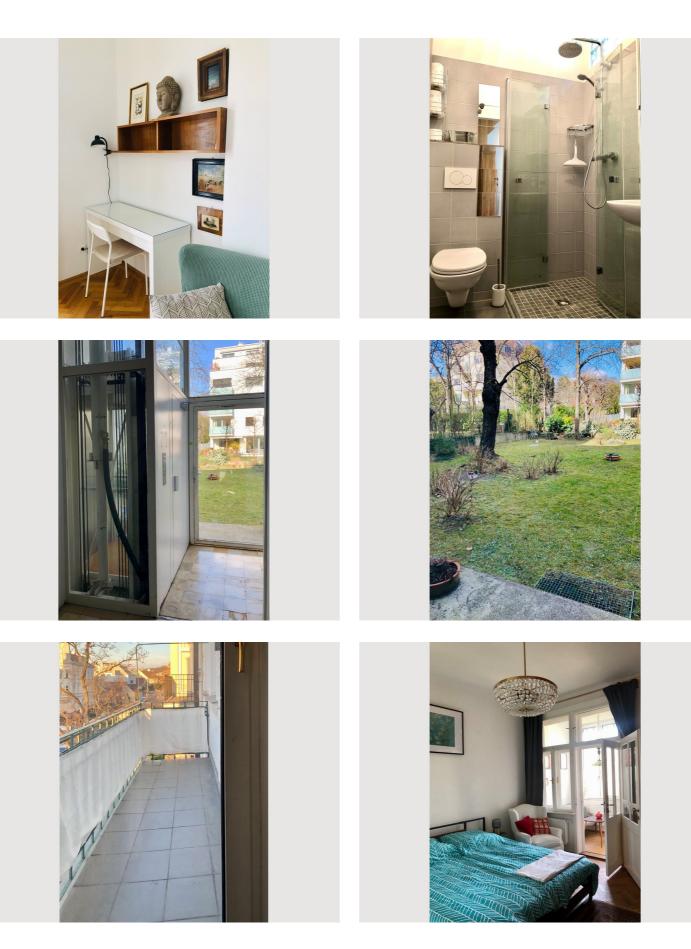

#### **Descripiton of accommodation**

The apartment features original vintage furniture combined with a modern and stylish design. The master bedroom is spacious and cozy, offering a peaceful retreat after a long day. The smaller bedroom has its own shower and a small balcony. The kitchen is open and fully equipped with a dishwasher. There is another bathroom with a bathtub and a washing machine, a separate toilet, a beautiful balcony in the dining room and a cozy living room. The apartment is furnished with much love to detail and fully equipped (dishes, cooking utensils, bed linen, towels, hair dryer, iron, vacuum cleaner, etc ...) The common garden can be used as well.

## **Picture gallery**

Infrastructure

帶 a few minutes walk

 $\bigcirc$  in front of the building

Located in the heart of Sievering, you are surrounded by a variety of shops (Spar, Billa, Hofer, Dehns, DM, as well as banks, a pharmacy, bakeries, delicatessen, fruit and vegetable market, etc.), all of which are within easy walking distance. And with excellent public transport nearby, you can be in the city center in 20 minutes by tram (nr. 38), are well connected by S-Bahn and the bus (nr 39A) on the doorstep goes directly to the Vienna Woods. Vienna's best Heurigen are also in the immediate vicinity!