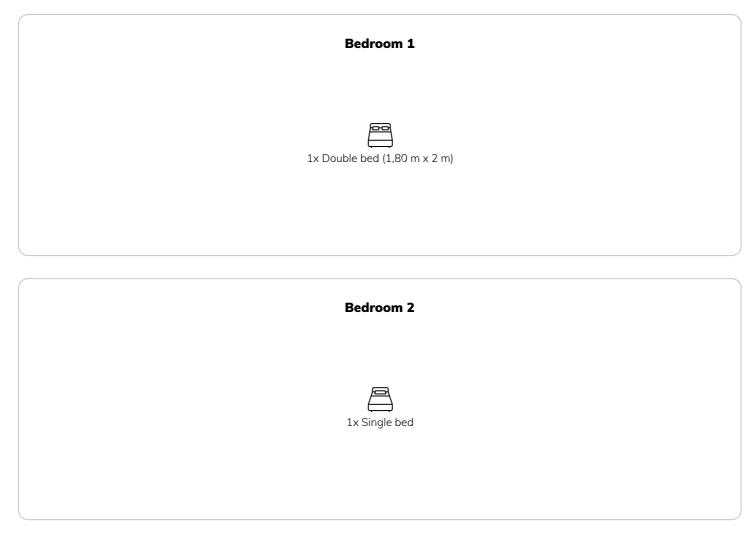

 Living space 110m<sup>2</sup>
Maximum occupancy 3 Persons
Maximum occupancy 2 private bathrooms 2 Separated bedrooms
Check-in 10:00 - 21:00 Clock
Check-out 07:00 - 11:00 Clock

## **Sleeping options**