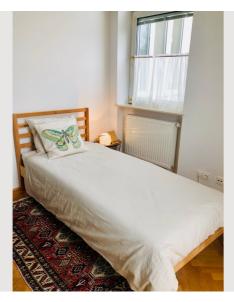

## **Sleeping options**

#### **Descripiton of accommodation**

The apartment features original vintage furniture combined with a modern and stylish design. The master bedroom is spacious and cozy, offering a peaceful retreat after a long day. The smaller bedroom has its own shower and a small balcony. The kitchen is open and fully equipped with a dishwasher. There is another bathroom with a bathtub and a washing machine, a separate toilet, a beautiful balcony in the dining room and a cozy living room. The apartment is furnished with much love to detail and fully equipped (dishes, cooking utensils, bed linen, towels, hair dryer, iron, vacuum cleaner, etc ...) The common garden can be used as well.