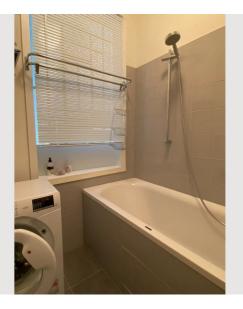

#### **Descripiton of accommodation**

The apartment features original vintage furniture combined with a modern and stylish design. The master bedroom is spacious and cozy, offering a peaceful retreat after a long day. The smaller bedroom has its own shower and a small balcony. The kitchen is open and fully equipped with a dishwasher. There is another bathroom with a bathtub and a washing machine, a separate toilet, a beautiful balcony in the dining room and a cozy living room. The apartment is furnished with much love to detail and fully equipped (dishes, cooking utensils, bed linen, towels, hair dryer, iron, vacuum cleaner, etc ...) The common garden can be used as well.

## **Picture gallery**

Infrastructure

帶 a few minutes walk

 $\bigcirc$  in front of the building

Located in the heart of Sievering, you are surrounded by a variety of shops (Spar, Billa, Hofer, Dehns, DM, as well as banks, a pharmacy, bakeries, delicatessen, fruit and vegetable market, etc.), all of which are within easy walking distance. And with excellent public transport nearby, you can be in the city center in 20 minutes by tram (nr. 38), are well connected by S-Bahn and the bus (nr 39A) on the doorstep goes directly to the Vienna Woods. Vienna's best Heurigen are also in the immediate vicinity!