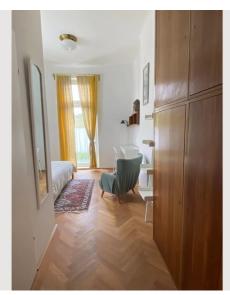

#### **Descripiton of accommodation**

The apartment features original vintage furniture combined with a modern and stylish design. The master bedroom is spacious and cozy, offering a peaceful retreat after a long day. The smaller bedroom has its own shower and a small balcony. The kitchen is open and fully equipped with a dishwasher. There is another bathroom with a bathtub and a washing machine, a separate toilet, a beautiful balcony in the dining room and a cozy living room. The apartment is furnished with much love to detail and fully equipped (dishes, cooking utensils, bed linen, towels, hair dryer, iron, vacuum cleaner, etc ...) The common garden can be used as well.

## **Picture gallery**

Infrastructure

帶 a few minutes walk

 $\bigcirc$  in front of the building

Located in the heart of Sievering, you are surrounded by a variety of shops (Spar, Billa, Hofer, Dehns, DM, as well as banks, a pharmacy, bakeries, delicatessen, fruit and vegetable market, etc.), all of which are within easy walking distance. And with excellent public transport nearby, you can be in the city center in 20 minutes by tram (nr. 38), are well connected by S-Bahn and the bus (nr 39A) on the doorstep goes directly to the Vienna Woods. Vienna's best Heurigen are also in the immediate vicinity!