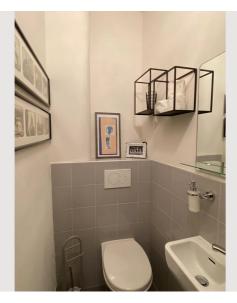

#### **Descripiton of accommodation**

The apartment features original vintage furniture combined with a modern and stylish design. The master bedroom is spacious and cozy, offering a peaceful retreat after a long day. The smaller bedroom has its own shower and a small balcony. The kitchen is open and fully equipped with a dishwasher. There is another bathroom with a bathtub and a washing machine, a separate toilet, a beautiful balcony in the dining room and a cozy living room. The apartment is furnished with much love to detail and fully equipped (dishes, cooking utensils, bed linen, towels, hair dryer, iron, vacuum cleaner, etc ...) The common garden can be used as well.