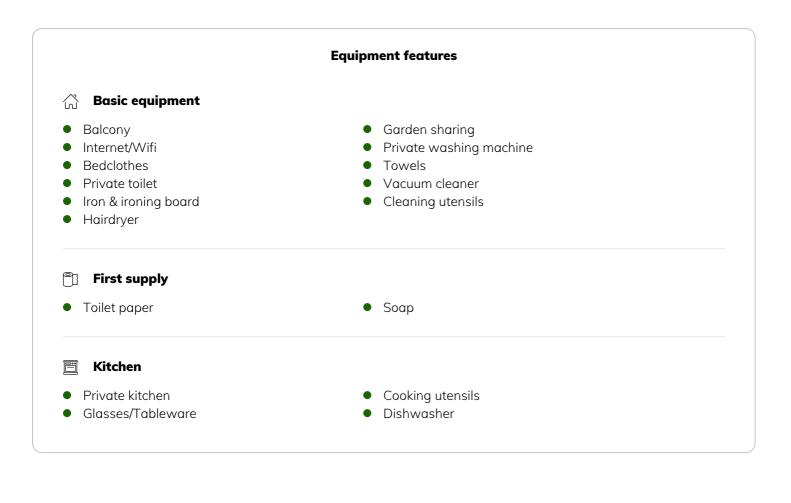

#### **Descripiton of accommodation**

The apartment features original vintage furniture combined with a modern and stylish design. The master bedroom is spacious and cozy, offering a peaceful retreat after a long day. The smaller bedroom has its own shower and a small balcony. The kitchen is open and fully equipped with a dishwasher. There is another bathroom with a bathtub and a washing machine, a separate toilet, a beautiful balcony in the dining room and a cozy living room. The apartment is furnished with much love to detail and fully equipped (dishes, cooking utensils, bed linen, towels, hair dryer, iron, vacuum cleaner, etc ...) The common garden can be used as well.