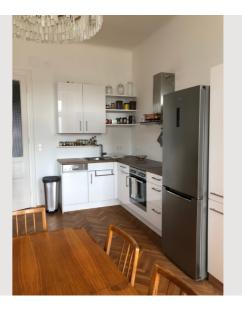

#### **Descripiton of accommodation**

The apartment features original vintage furniture combined with a modern and stylish design. The master bedroom is spacious and cozy, offering a peaceful retreat after a long day. The smaller bedroom has its own shower and a small balcony. The kitchen is open and fully equipped with a dishwasher. There is another bathroom with a bathtub and a washing machine, a separate toilet, a beautiful balcony in the dining room and a cozy living room. The apartment is furnished with much love to detail and fully equipped (dishes, cooking utensils, bed linen, towels, hair dryer, iron, vacuum cleaner, etc ...) The common garden can be used as well.

## **Picture gallery**

Infrastructure

帶 a few minutes walk

 $\bigcirc$  in front of the building

Located in the heart of Sievering, you are surrounded by a variety of shops (Spar, Billa, Hofer, Dehns, DM, as well as banks, a pharmacy, bakeries, delicatessen, fruit and vegetable market, etc.), all of which are within easy walking distance. And with excellent public transport nearby, you can be in the city center in 20 minutes by tram (nr. 38), are well connected by S-Bahn and the bus (nr 39A) on the doorstep goes directly to the Vienna Woods. Vienna's best Heurigen are also in the immediate vicinity!