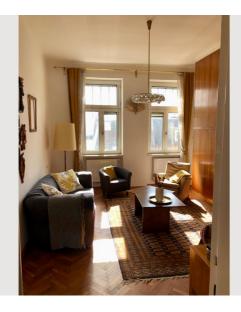

#### **Descripiton of accommodation**

The apartment features original vintage furniture combined with a modern and stylish design. The master bedroom is spacious and cozy, offering a peaceful retreat after a long day. The smaller bedroom has its own shower and a small balcony. The kitchen is open and fully equipped with a dishwasher. There is another bathroom with a bathtub and a washing machine, a separate toilet, a beautiful balcony in the dining room and a cozy living room. The apartment is furnished with much love to detail and fully equipped (dishes, cooking utensils, bed linen, towels, hair dryer, iron, vacuum cleaner, etc ...) The common garden can be used as well.

## **Picture gallery**

Infrastructure

帶 a few minutes walk

 $\bigcirc$  in front of the building

Located in the heart of Sievering, you are surrounded by a variety of shops (Spar, Billa, Hofer, Dehns, DM, as well as banks, a pharmacy, bakeries, delicatessen, fruit and vegetable market, etc.), all of which are within easy walking distance. And with excellent public transport nearby, you can be in the city center in 20 minutes by tram (nr. 38), are well connected by S-Bahn and the bus (nr 39A) on the doorstep goes directly to the Vienna Woods. Vienna's best Heurigen are also in the immediate vicinity!