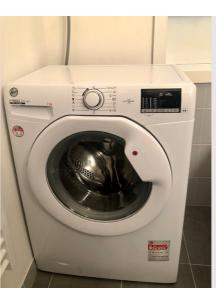

#### **Descripiton of accommodation**

The apartment features original vintage furniture combined with a modern and stylish design. The master bedroom is spacious and cozy, offering a peaceful retreat after a long day. The smaller bedroom has its own shower and a small balcony. The kitchen is open and fully equipped with a dishwasher. There is another bathroom with a bathtub and a washing machine, a separate toilet, a beautiful balcony in the dining room and a cozy living room. The apartment is furnished with much love to detail and fully equipped (dishes, cooking utensils, bed linen, towels, hair dryer, iron, vacuum cleaner, etc ...) The common garden can be used as well.