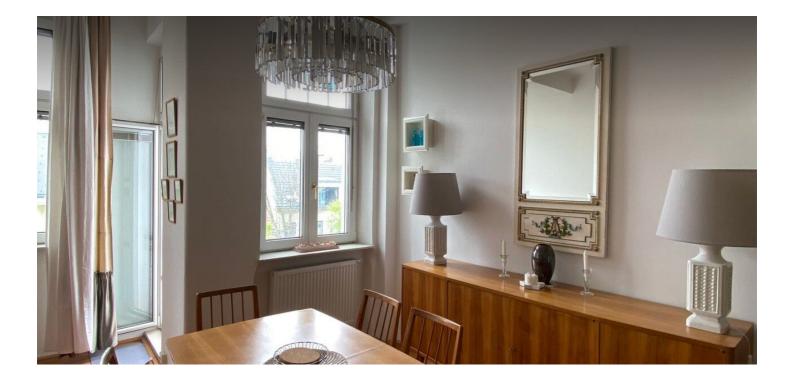

#### **Descripiton of accommodation**

The apartment features original vintage furniture combined with a modern and stylish design. The master bedroom is spacious and cozy, offering a peaceful retreat after a long day. The smaller bedroom has its own shower and a small balcony. The kitchen is open and fully equipped with a dishwasher. There is another bathroom with a bathtub and a washing machine, a separate toilet, a beautiful balcony in the dining room and a cozy living room. The apartment is furnished with much love to detail and fully equipped (dishes, cooking utensils, bed linen, towels, hair dryer, iron, vacuum cleaner, etc ...) The common garden can be used as well.

## **Picture gallery**

Infrastructure

帶 a few minutes walk

 $\bigcirc$  in front of the building

Located in the heart of Sievering, you are surrounded by a variety of shops (Spar, Billa, Hofer, Dehns, DM, as well as banks, a pharmacy, bakeries, delicatessen, fruit and vegetable market, etc.), all of which are within easy walking distance. And with excellent public transport nearby, you can be in the city center in 20 minutes by tram (nr. 38), are well connected by S-Bahn and the bus (nr 39A) on the doorstep goes directly to the Vienna Woods. Vienna's best Heurigen are also in the immediate vicinity!