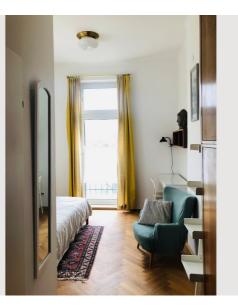

## **Sleeping options**

#### **Descripiton of accommodation**

The apartment features original vintage furniture combined with a modern and stylish design. The master bedroom is spacious and cozy, offering a peaceful retreat after a long day. The smaller bedroom has its own shower and a small balcony. The kitchen is open and fully equipped with a dishwasher. There is another bathroom with a bathtub and a washing machine, a separate toilet, a beautiful balcony in the dining room and a cozy living room. The apartment is furnished with much love to detail and fully equipped (dishes, cooking utensils, bed linen, towels, hair dryer, iron, vacuum cleaner, etc ...) The common garden can be used as well.