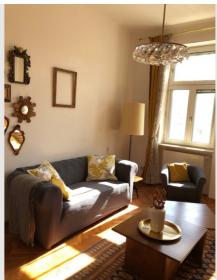

#### **Descripiton of accommodation**

The apartment features original vintage furniture combined with a modern and stylish design. The master bedroom is spacious and cozy, offering a peaceful retreat after a long day. The smaller bedroom has its own shower and a small balcony. The kitchen is open and fully equipped with a dishwasher. There is another bathroom with a bathtub and a washing machine, a separate toilet, a beautiful balcony in the dining room and a cozy living room. The apartment is furnished with much love to detail and fully equipped (dishes, cooking utensils, bed linen, towels, hair dryer, iron, vacuum cleaner, etc ...) The common garden can be used as well.

## **Picture gallery**

Infrastructure

帶 a few minutes walk

 $\bigcirc$  in front of the building

Located in the heart of Sievering, you are surrounded by a variety of shops (Spar, Billa, Hofer, Dehns, DM, as well as banks, a pharmacy, bakeries, delicatessen, fruit and vegetable market, etc.), all of which are within easy walking distance. And with excellent public transport nearby, you can be in the city center in 20 minutes by tram (nr. 38), are well connected by S-Bahn and the bus (nr 39A) on the doorstep goes directly to the Vienna Woods. Vienna's best Heurigen are also in the immediate vicinity!