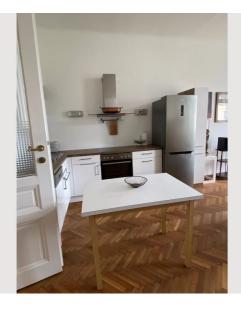

#### **Descripiton of accommodation**

The apartment features original vintage furniture combined with a modern and stylish design. The master bedroom is spacious and cozy, offering a peaceful retreat after a long day. The smaller bedroom has its own shower and a small balcony. The kitchen is open and fully equipped with a dishwasher. There is another bathroom with a bathtub and a washing machine, a separate toilet, a beautiful balcony in the dining room and a cozy living room. The apartment is furnished with much love to detail and fully equipped (dishes, cooking utensils, bed linen, towels, hair dryer, iron, vacuum cleaner, etc ...) The common garden can be used as well.

## **Picture gallery**

Infrastructure

帶 a few minutes walk

 $\bigcirc$  in front of the building

Located in the heart of Sievering, you are surrounded by a variety of shops (Spar, Billa, Hofer, Dehns, DM, as well as banks, a pharmacy, bakeries, delicatessen, fruit and vegetable market, etc.), all of which are within easy walking distance. And with excellent public transport nearby, you can be in the city center in 20 minutes by tram (nr. 38), are well connected by S-Bahn and the bus (nr 39A) on the doorstep goes directly to the Vienna Woods. Vienna's best Heurigen are also in the immediate vicinity!