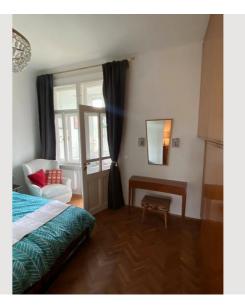

## **Sleeping options**

#### **Descripiton of accommodation**

The apartment features original vintage furniture combined with a modern and stylish design. The master bedroom is spacious and cozy, offering a peaceful retreat after a long day. The smaller bedroom has its own shower and a small balcony. The kitchen is open and fully equipped with a dishwasher. There is another bathroom with a bathtub and a washing machine, a separate toilet, a beautiful balcony in the dining room and a cozy living room. The apartment is furnished with much love to detail and fully equipped (dishes, cooking utensils, bed linen, towels, hair dryer, iron, vacuum cleaner, etc ...) The common garden can be used as well.