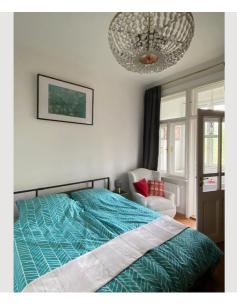

## **Sleeping options**

#### **Descripiton of accommodation**

The apartment features original vintage furniture combined with a modern and stylish design. The master bedroom is spacious and cozy, offering a peaceful retreat after a long day. The smaller bedroom has its own shower and a small balcony. The kitchen is open and fully equipped with a dishwasher. There is another bathroom with a bathtub and a washing machine, a separate toilet, a beautiful balcony in the dining room and a cozy living room. The apartment is furnished with much love to detail and fully equipped (dishes, cooking utensils, bed linen, towels, hair dryer, iron, vacuum cleaner, etc ...) The common garden can be used as well.