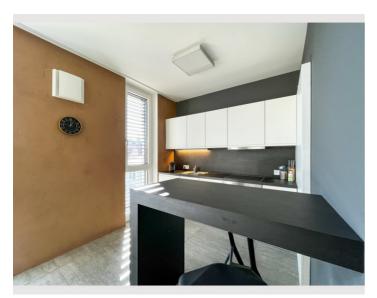

## **Descripiton of accommodation**

The motif language of the "Garden of Eden" runs like a red thread through the entire flat. This barrier-free flat is located in the very best city centre of Linz ... on the top floor (5th floor) of a residential and commercial building constructed in 2010. Of course, the lift takes you from the ground floor directly to your own flat door. The spacious entrance area is the central distributor: To the left, facing east, is the bedroom with an "upstream" wardrobe area. To the right, facing east and south, is the wonderful living-, cooking- and dining room. In the bathroom with floor-level XL-shower, you are literally immersed in a jungle. The floor-to-ceiling windows in all rooms underline this very special ambience with lots of daylight. The highlight is the general roof terrace, which is located directly above this flat - a wonderful urban green refuge above the roofs of Linz... with a 360° panoramic view! A bicycle room is available for general use.

## **Picture gallery**