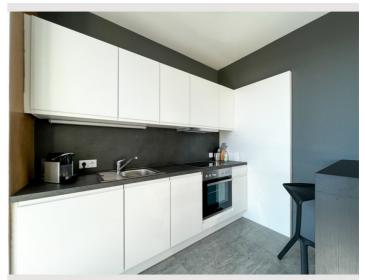

## **Descripiton of accommodation**

The motif language of the "Garden of Eden" runs like a red thread through the entire flat. This barrier-free flat is located in the very best city centre of Linz ... on the top floor (5th floor) of a residential and commercial building constructed in 2010. Of course, the lift takes you from the ground floor directly to your own flat door. The spacious entrance area is the central distributor: To the left, facing east, is the bedroom with an "upstream" wardrobe area. To the right, facing east and south, is the wonderful living-, cooking- and dining room. In the bathroom with floor-level XL-shower, you are literally immersed in a jungle. The floor-to-ceiling windows in all rooms underline this very special ambience with lots of daylight. The highlight is the general roof terrace, which is located directly above this flat - a wonderful urban green refuge above the roofs of Linz... with a 360° panoramic view! A bicycle room is available for general use.

## **Picture gallery**