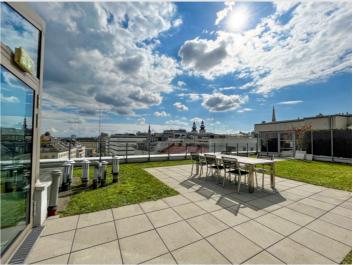

## **Descripiton of accommodation**

The motif language of the "Garden of Eden" runs like a red thread through the entire flat. This barrier-free flat is located in the very best city centre of Linz ... on the top floor (5th floor) of a residential and commercial building constructed in 2010. Of course, the lift takes you from the ground floor directly to your own flat door. The spacious entrance area is the central distributor: To the left, facing east, is the bedroom with an "upstream" wardrobe area. To the right, facing east and south, is the wonderful living-, cooking- and dining room. In the bathroom with floor-level XL-shower, you are literally immersed in a jungle. The floor-to-ceiling windows in all rooms underline this very special ambience with lots of daylight. The highlight is the general roof terrace, which is located directly above this flat - a wonderful urban green refuge above the roofs of Linz... with a 360° panoramic view! A bicycle room is available for general use.