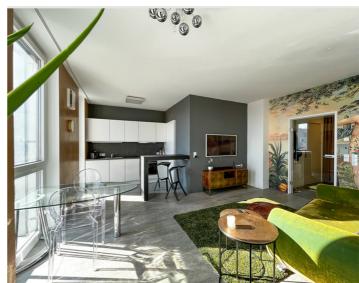

## **Descripiton of accommodation**

The motif language of the "Garden of Eden" runs like a red thread through the entire flat. This barrier-free flat is located in the very best city centre of Linz ... on the top floor (5th floor) of a residential and commercial building constructed in 2010. Of course, the lift takes you from the ground floor directly to your own flat door. The spacious entrance area is the central distributor: To the left, facing east, is the bedroom with an "upstream" wardrobe area. To the right, facing east and south, is the wonderful living-, cooking- and dining room. In the bathroom with floor-level XL-shower, you are literally immersed in a jungle. The floor-to-ceiling windows in all rooms underline this very special ambience with lots of daylight. The highlight is the general roof terrace, which is located directly above this flat - a wonderful urban green refuge above the roofs of Linz... with a 360° panoramic view! A bicycle room is available for general use.

## **Picture gallery**