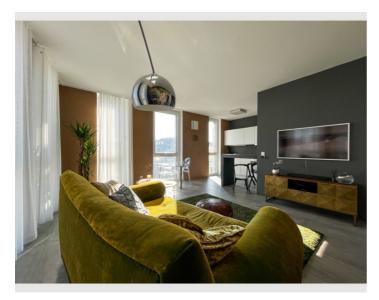

## **Descripiton of accommodation**

The motif language of the "Garden of Eden" runs like a red thread through the entire flat. This barrier-free flat is located in the very best city centre of Linz ... on the top floor (5th floor) of a residential and commercial building constructed in 2010. Of course, the lift takes you from the ground floor directly to your own flat door. The spacious entrance area is the central distributor: To the left, facing east, is the bedroom with an "upstream" wardrobe area. To the right, facing east and south, is the wonderful living-, cooking- and dining room. In the bathroom with floor-level XL-shower, you are literally immersed in a jungle. The floor-to-ceiling windows in all rooms underline this very special ambience with lots of daylight. The highlight is the general roof terrace, which is located directly above this flat - a wonderful urban green refuge above the roofs of Linz... with a 360° panoramic view! A bicycle room is available for general use.

## **Picture gallery**