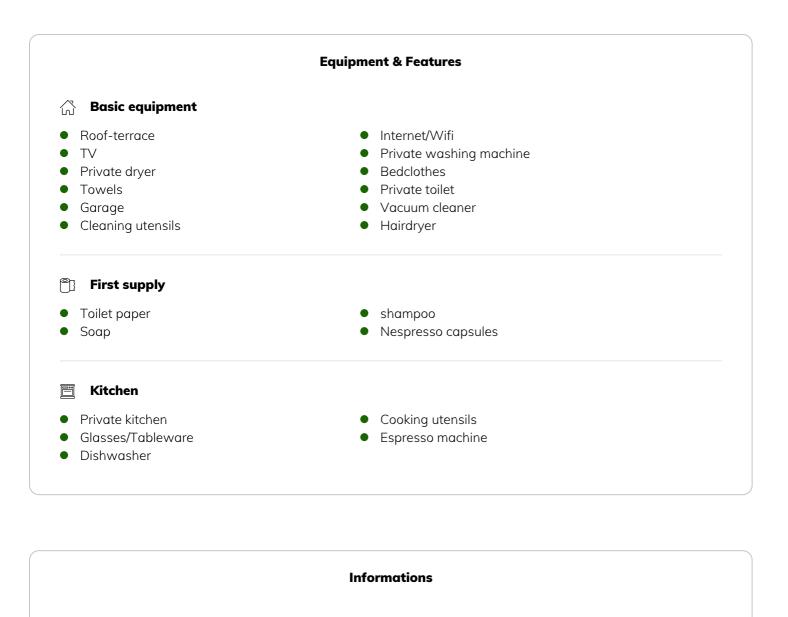

Optionally, an XL-parking space can be rented in the building's own underground car park ... also accessible barrier-free by lift.

... the perfect flat for all situations!

- Smoking not allowed
- Desk/Workplace
- Pets forbidden
- Bicycle room free of charge

- Short-term parking zone subject to a charge
- Private entrance
- Regular cleaning at extra cost

All prices are gross per month - billing is done directly with the lessor.