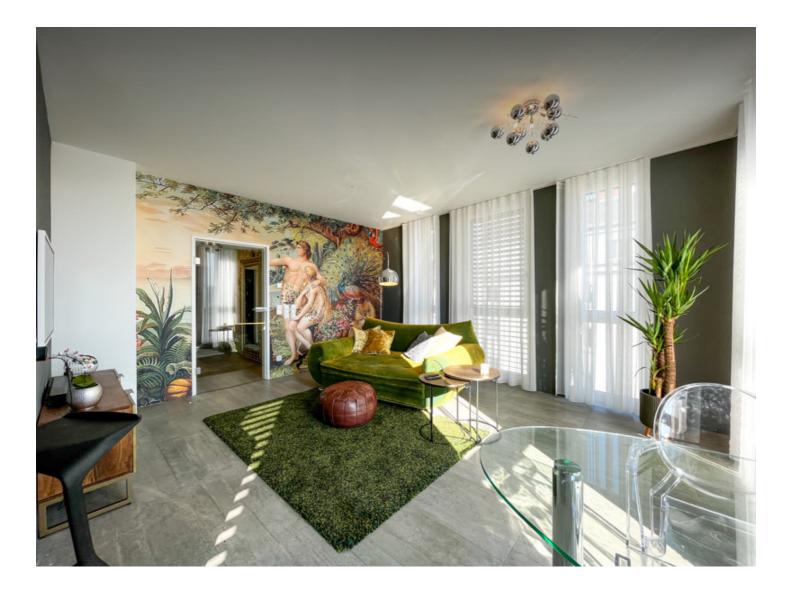

## **Descripiton of accommodation**

The motif language of the "Garden of Eden" runs like a red thread through the entire flat. This barrier-free flat is located in the very best city centre of Linz ... on the top floor (5th floor) of a residential and commercial building constructed in 2010. Of course, the lift takes you from the ground floor directly to your own flat door. The spacious entrance area is the central distributor: To the left, facing east, is the bedroom with an "upstream" wardrobe area. To the right, facing east and south, is the wonderful living-, cooking- and dining room. In the bathroom with floor-level XL-shower, you are literally immersed in a jungle. The floor-to-ceiling windows in all rooms underline this very special ambience with lots of daylight. The highlight is the general roof terrace, which is located directly above this flat - a wonderful urban green refuge above the roofs of Linz... with a 360° panoramic view! A bicycle room is available for general use.