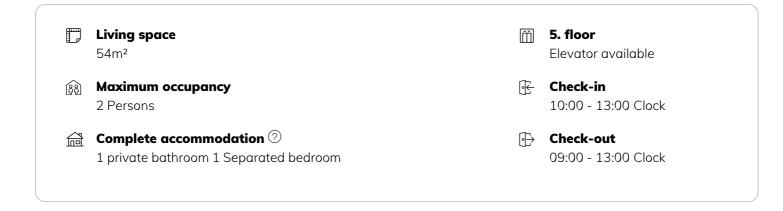

2 ZIMMER WOHNUNG, 4020 LINZ

## **Descripiton of accommodation**

The motif language of the "Garden of Eden" runs like a red thread through the entire flat. This barrier-free flat is located in the very best city centre of Linz ... on the top floor (5th floor) of a residential and commercial building constructed in 2010. Of course, the lift takes you from the ground floor directly to your own flat door. The spacious entrance area is the central distributor: To the left, facing east, is the bedroom with an "upstream" wardrobe area. To the right, facing east and south, is the wonderful living-, cooking- and dining room. In the bathroom with floor-level XL-shower, you are literally immersed in a jungle. The floor-to-ceiling windows in all rooms underline this very special ambience with lots of daylight. The highlight is the general roof terrace, which is located directly above this flat - a wonderful urban green refuge above the roofs of Linz... with a 360° panoramic view! A bicycle room is available for general use.