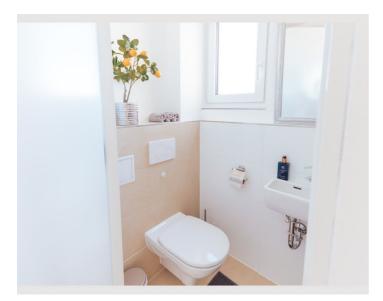

The living room with the beautiful dormer offers a breathtaking view of St. Leopold, of the city, up to the Kahlenberg. A fully equipped open kitchen with a counter and the cozy dining area give the apartment a loft-like character. The bathroom with toilet is en-suite in the cozy bedroom, next to the anteroom is another toilet.

Features of our Danube Cloud:

- \* 3 rooms & bath/WC & guest-WC
- \* Sleeping possibilities for 3 persons
- \* Access to two roof terraces
- \* air conditioning