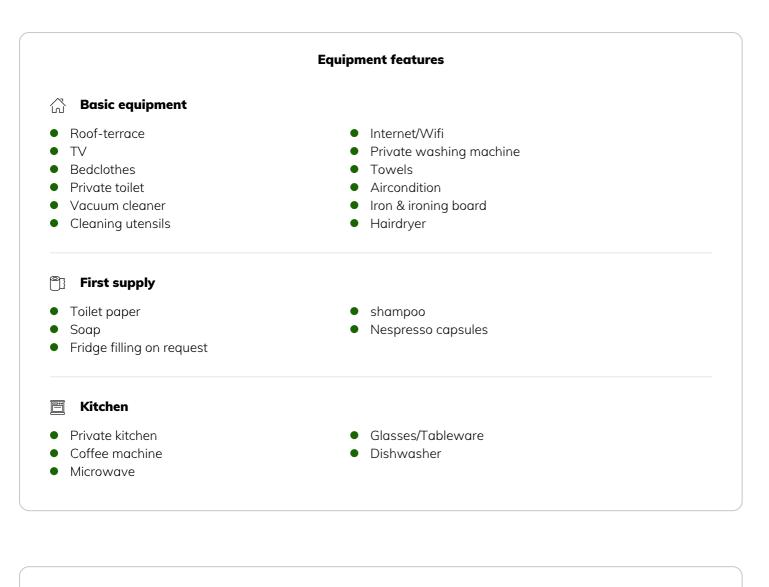

Features of our Danube Cloud:

- \* 3 rooms & bath/WC & guest-WC
- \* Sleeping possibilities for 3 persons
- \* Access to two roof terraces
- \* air conditioning

#### Kitchen-living room

- \* fully equipped kitchen
- \* dishes, cooking utensils
- \* coffee maker, kettle
- \* Plus: coffee and tea provided
- \* dining table & chairs, comfortable sofa and relax chair
- \* Smart TV
- \* High Speed Internet

Bedroom with access to the roof terrace

- \* Double bed
- \* bedside cabinet, wardrobe
- \* bedspreads, pillows

Bathroom

- \* Walk-in rain shower
- \* Toiletries
- \* Hair dryer

Study with access to the roof terrace