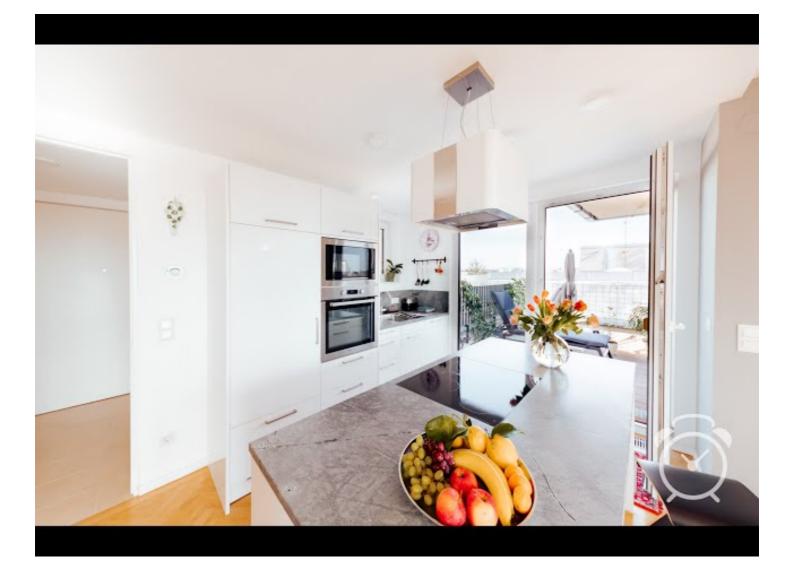

#### Kitchen-living room

- \* fully equipped kitchen
- \* dishes, cooking utensils
- \* coffee maker, kettle
- \* Plus: coffee and tea provided
- \* dining table & chairs, comfortable sofa and relax chair
- \* Smart TV
- \* High Speed Internet