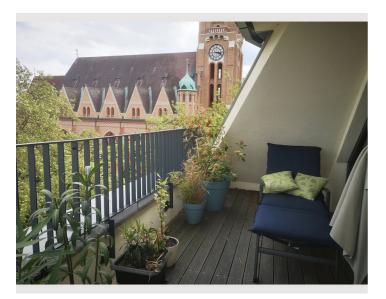

#### **Descripiton of accommodation**

Our sunny, light-flooded apartment is located on the top floor of a renovated apartment building, directly opposite the third largest church in Vienna, St. Leopold.

The living room with the beautiful dormer offers a breathtaking view of St. Leopold, of the city, up to the Kahlenberg. A fully equipped open kitchen with a counter and the cozy dining area give the apartment a loft-like character. The bathroom with toilet is en-suite in the cozy bedroom, next to the anteroom is another toilet.

You will also find a separate study in our apartment, which is equipped with a chaise longue that can also be used as a sleeping accommodation.

Another highlight of our apartment are the two roof terraces, where you can enjoy the sunrise and the sunset.