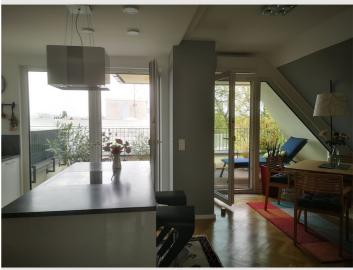

The living room with the beautiful dormer offers a breathtaking view of St. Leopold, of the city, up to the Kahlenberg. A fully equipped open kitchen with a counter and the cozy dining area give the apartment a loft-like character. The bathroom with toilet is en-suite in the cozy bedroom, next to the anteroom is another toilet.

You will also find a separate study in our apartment, which is equipped with a chaise longue that can also be used as a sleeping accommodation.

Another highlight of our apartment are the two roof terraces, where you can enjoy the sunrise and the sunset.