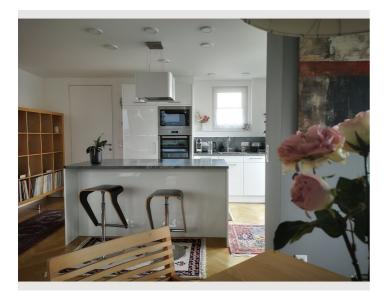

The living room with the beautiful dormer offers a breathtaking view of St. Leopold, of the city, up to the Kahlenberg. A fully equipped open kitchen with a counter and the cozy dining area give the apartment a loft-like character. The bathroom with toilet is en-suite in the cozy bedroom, next to the anteroom is another toilet.

#### Kitchen-living room

- \* fully equipped kitchen
- \* dishes, cooking utensils
- \* coffee maker, kettle
- \* Plus: coffee and tea provided
- \* dining table & chairs, comfortable sofa and relax chair
- \* Smart TV
- \* High Speed Internet