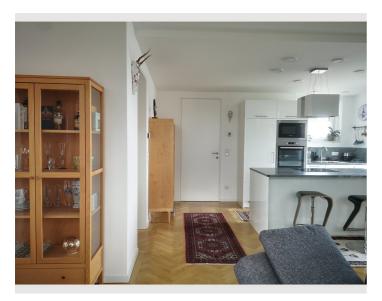

The living room with the beautiful dormer offers a breathtaking view of St. Leopold, of the city, up to the Kahlenberg. A fully equipped open kitchen with a counter and the cozy dining area give the apartment a loft-like character. The bathroom with toilet is en-suite in the cozy bedroom, next to the anteroom is another toilet.

#### Kitchen-living room

- \* fully equipped kitchen
- \* dishes, cooking utensils
- \* coffee maker, kettle
- \* Plus: coffee and tea provided
- \* dining table & chairs, comfortable sofa and relax chair
- \* Smart TV
- \* High Speed Internet