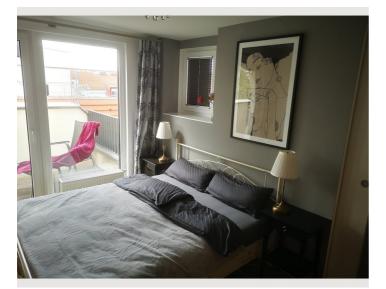

Bedroom with access to the roof terrace

- \* Double bed
- \* bedside cabinet, wardrobe
- \* bedspreads, pillows

Bathroom

- \* Walk-in rain shower
- \* Toiletries
- \* Hair dryer

Study with access to the roof terrace