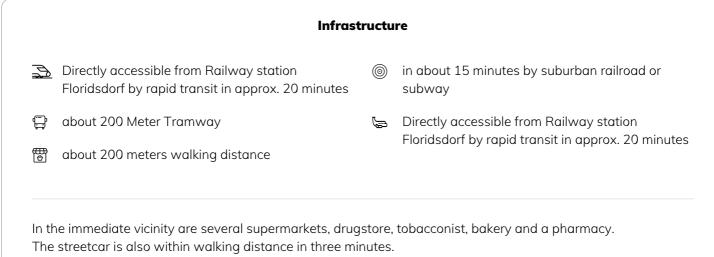

It is very quietly located, yet you have all the stores of daily needs directly around two corners on Donaufelder Straße. Within walking distance you can reach the recreation area upper Alte Donau as well as the Donauinsel, also the Donaupark with Donauturm.

## Video

The S-Bahn and U-Bahn station Floridsdorf is one stop away by streetcar or a 10-minute walk.