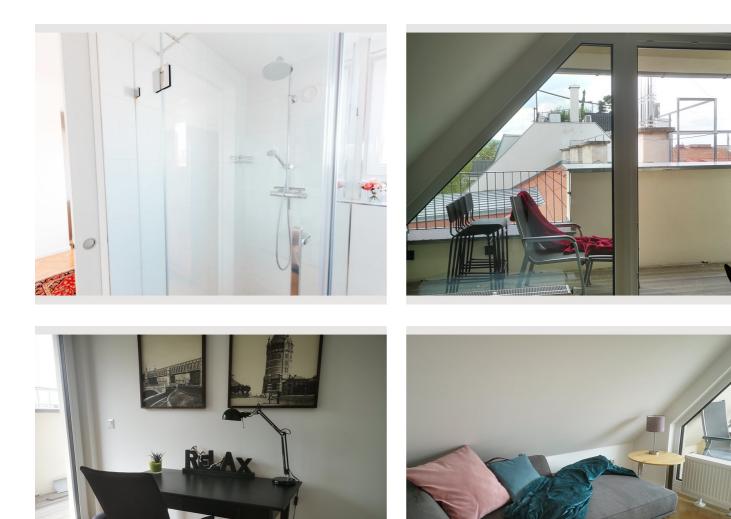

You will also find a separate study in our apartment, which is equipped with a chaise longue that can also be used as a sleeping accommodation.

Another highlight of our apartment are the two roof terraces, where you can enjoy the sunrise and the sunset.

Bedroom with access to the roof terrace

- \* Double bed
- \* bedside cabinet, wardrobe
- \* bedspreads, pillows

Bathroom

- \* Walk-in rain shower
- \* Toiletries
- \* Hair dryer

Study with access to the roof terrace

- \* Desk
- \* Chaise longue for 1 person