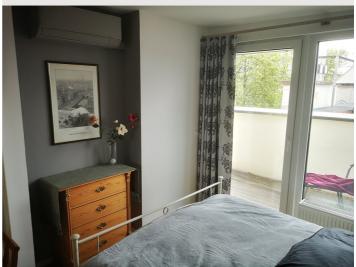

# Sleeping room

Bedroom with access to the roof terrace

- \* Double bed
- \* bedside cabinet, wardrobe
- \* bedspreads, pillows

Bathroom

- \* Walk-in rain shower
- \* Toiletries
- \* Hair dryer

Study with access to the roof terrace