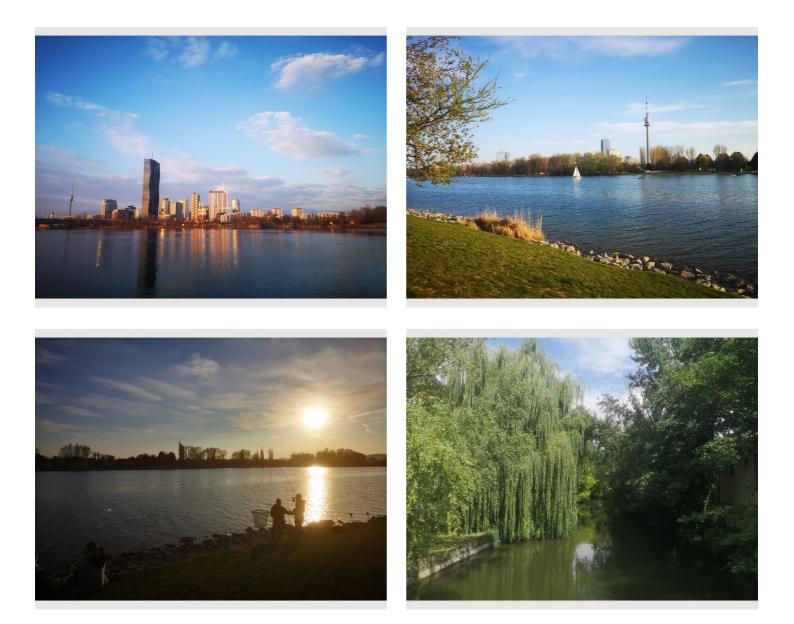

It is very quietly located, yet you have all the stores of daily needs directly around two corners on Donaufelder Straße. Within walking distance you can reach the recreation area upper Alte Donau as well as the Donauinsel, also the Donaupark with Donauturm.

The living room with the beautiful dormer offers a breathtaking view of St. Leopold, of the city, up to the Kahlenberg. A fully equipped open kitchen with a counter and the cozy dining area give the apartment a loft-like character. The bathroom with toilet is en-suite in the cozy bedroom, next to the anteroom is another toilet.