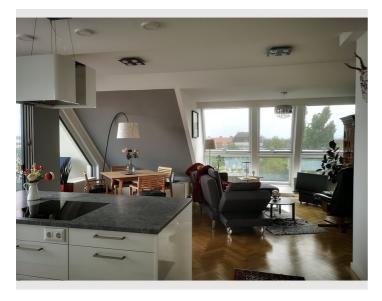

The living room with the beautiful dormer offers a breathtaking view of St. Leopold, of the city, up to the Kahlenberg. A fully equipped open kitchen with a counter and the cozy dining area give the apartment a loft-like character. The bathroom with toilet is en-suite in the cozy bedroom, next to the anteroom is another toilet.

#### Kitchen-living room

- \* fully equipped kitchen
- \* dishes, cooking utensils
- \* coffee maker, kettle
- \* Plus: coffee and tea provided
- \* dining table & chairs, comfortable sofa and relax chair
- \* Smart TV
- \* High Speed Internet