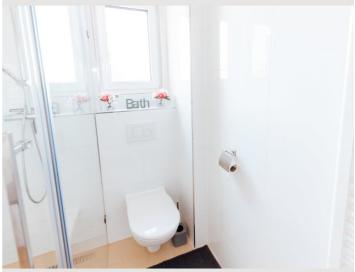

The living room with the beautiful dormer offers a breathtaking view of St. Leopold, of the city, up to the Kahlenberg. A fully equipped open kitchen with a counter and the cozy dining area give the apartment a loft-like character. The bathroom with toilet is en-suite in the cozy bedroom, next to the anteroom is another toilet.

Features of our Danube Cloud:

- \* 3 rooms & bath/WC & guest-WC
- \* Sleeping possibilities for 3 persons
- \* Access to two roof terraces
- \* air conditioning