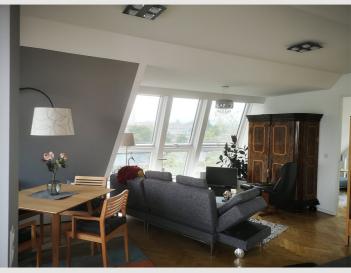

The living room with the beautiful dormer offers a breathtaking view of St. Leopold, of the city, up to the Kahlenberg. A fully equipped open kitchen with a counter and the cozy dining area give the apartment a loft-like character. The bathroom with toilet is en-suite in the cozy bedroom, next to the anteroom is another toilet.

You will also find a separate study in our apartment, which is equipped with a chaise longue that can also be used as a sleeping accommodation.

Another highlight of our apartment are the two roof terraces, where you can enjoy the sunrise and the sunset.