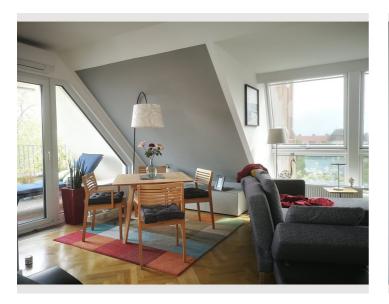

The living room with the beautiful dormer offers a breathtaking view of St. Leopold, of the city, up to the Kahlenberg. A fully equipped open kitchen with a counter and the cozy dining area give the apartment a loft-like character. The bathroom with toilet is en-suite in the cozy bedroom, next to the anteroom is another toilet.

You will also find a separate study in our apartment, which is equipped with a chaise longue that can also be used as a sleeping accommodation.

Another highlight of our apartment are the two roof terraces, where you can enjoy the sunrise and the sunset.