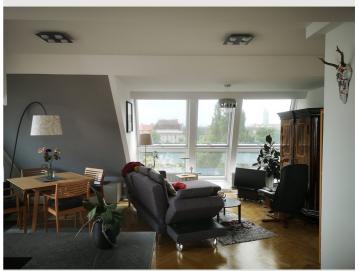

The living room with the beautiful dormer offers a breathtaking view of St. Leopold, of the city, up to the Kahlenberg. A fully equipped open kitchen with a counter and the cozy dining area give the apartment a loft-like character. The bathroom with toilet is en-suite in the cozy bedroom, next to the anteroom is another toilet.

#### Kitchen-living room

- \* fully equipped kitchen
- \* dishes, cooking utensils
- \* coffee maker, kettle
- \* Plus: coffee and tea provided
- \* dining table & chairs, comfortable sofa and relax chair
- \* Smart TV
- \* High Speed Internet