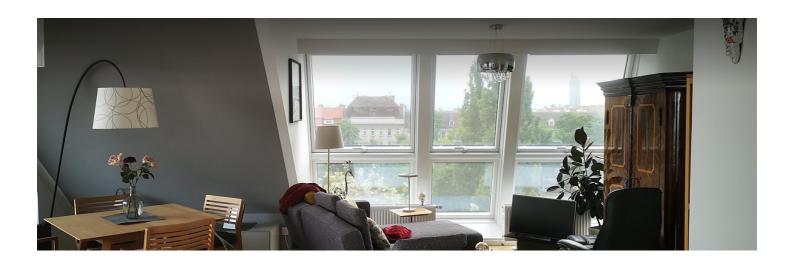

#### **Descripiton of accommodation**

Our sunny, light-flooded apartment is located on the top floor of a renovated apartment building, directly opposite the third largest church in Vienna, St. Leopold.

The living room with the beautiful dormer offers a breathtaking view of St. Leopold, of the city, up to the Kahlenberg. A fully equipped open kitchen with a counter and the cozy dining area give the apartment a loft-like character. The bathroom with toilet is en-suite in the cozy bedroom, next to the anteroom is another toilet.

You will also find a separate study in our apartment, which is equipped with a chaise longue that can also be used as a sleeping accommodation.

Another highlight of our apartment are the two roof terraces, where you can enjoy the sunrise and the sunset.