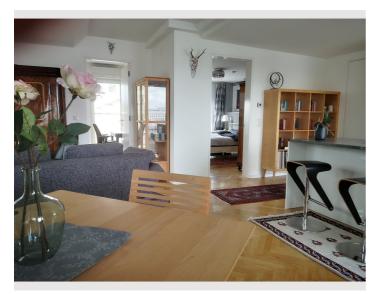

The living room with the beautiful dormer offers a breathtaking view of St. Leopold, of the city, up to the Kahlenberg. A fully equipped open kitchen with a counter and the cozy dining area give the apartment a loft-like character. The bathroom with toilet is en-suite in the cozy bedroom, next to the anteroom is another toilet.

Features of our Danube Cloud:

- \* 3 rooms & bath/WC & guest-WC
- \* Sleeping possibilities for 3 persons
- \* Access to two roof terraces
- \* air conditioning