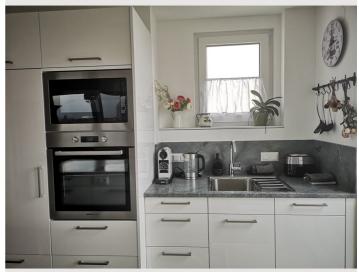

#### Kitchen-living room

- \* fully equipped kitchen
- \* dishes, cooking utensils
- \* coffee maker, kettle
- \* Plus: coffee and tea provided
- \* dining table & chairs, comfortable sofa and relax chair
- \* Smart TV
- \* High Speed Internet