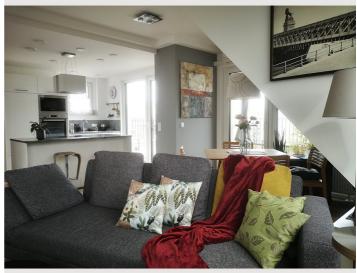

The living room with the beautiful dormer offers a breathtaking view of St. Leopold, of the city, up to the Kahlenberg. A fully equipped open kitchen with a counter and the cozy dining area give the apartment a loft-like character. The bathroom with toilet is en-suite in the cozy bedroom, next to the anteroom is another toilet.

#### Kitchen-living room

- \* fully equipped kitchen
- \* dishes, cooking utensils
- \* coffee maker, kettle
- \* Plus: coffee and tea provided
- \* dining table & chairs, comfortable sofa and relax chair
- \* Smart TV
- \* High Speed Internet