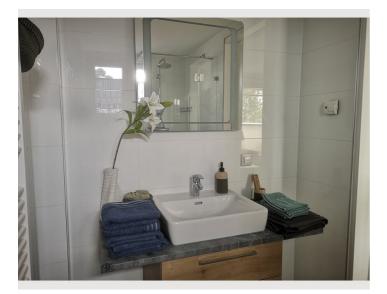

The living room with the beautiful dormer offers a breathtaking view of St. Leopold, of the city, up to the Kahlenberg. A fully equipped open kitchen with a counter and the cozy dining area give the apartment a loft-like character. The bathroom with toilet is en-suite in the cozy bedroom, next to the anteroom is another toilet.

Bedroom with access to the roof terrace

- \* Double bed
- \* bedside cabinet, wardrobe
- \* bedspreads, pillows

Bathroom

- \* Walk-in rain shower
- \* Toiletries
- \* Hair dryer

Study with access to the roof terrace