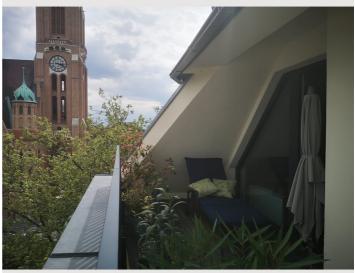

You will also find a separate study in our apartment, which is equipped with a chaise longue that can also be used as a sleeping accommodation.

Another highlight of our apartment are the two roof terraces, where you can enjoy the sunrise and the sunset.

Features of our Danube Cloud:

- \* 3 rooms & bath/WC & guest-WC
- \* Sleeping possibilities for 3 persons
- \* Access to two roof terraces
- \* air conditioning

Bedroom with access to the roof terrace

- \* Double bed
- \* bedside cabinet, wardrobe
- \* bedspreads, pillows

Bathroom

- \* Walk-in rain shower
- \* Toiletries
- \* Hair dryer

Study with access to the roof terrace