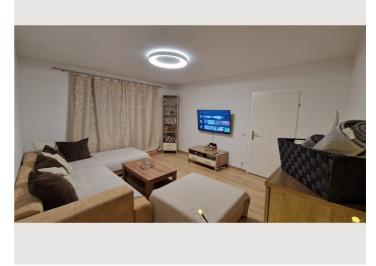

### **Descripiton of accommodation**

The apartment is located in a quiet area of a new building.

The apartment is fully furnished and has 2 bedrooms:

Bedroom 1: two double beds (1x king size and 1x queen size), large wardrobe.

Bedroom 2: two single beds, small wardrobe.

The living room is equipped with a comfortable living area (including sleeping function), coffee table, smart TV with cable channels (IPTV, NETFLIX etc.), board games, puzzles, playing cards etc. The living room has a glazed loggia with a small seating area.

## **Picture gallery**