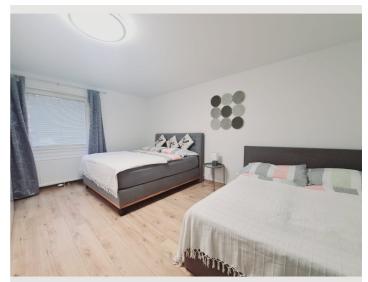

### **Descripiton of accommodation**

The apartment is located in a quiet area of a new building.

The apartment is fully furnished and has 2 bedrooms:

Bedroom 1: two double beds (1x king size and 1x queen size), large wardrobe.

Bedroom 2: two single beds, small wardrobe.

The living room is equipped with a comfortable living area (including sleeping function), coffee table, smart TV with cable channels (IPTV, NETFLIX etc.), board games, puzzles, playing cards etc. The living room has a glazed loggia with a small seating area.