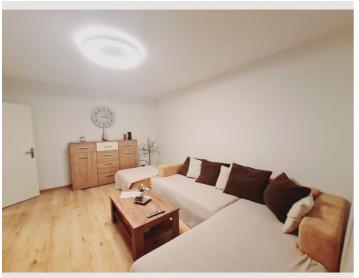

Bedroom 2: two single beds, small wardrobe.

The living room is equipped with a comfortable living area (including sleeping function), coffee table, smart TV with cable channels (IPTV, NETFLIX etc.), board games, puzzles, playing cards etc. The living room has a glazed loggia with a small seating area.