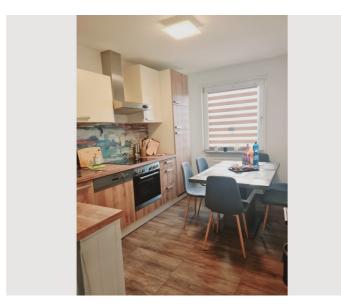

The kitchen is fully equipped with a dishwasher, stove and oven, fridge with freezer compartment, coffee machine, microwave, crockery and cooking utensils. Dishwashing liquid, washing machine tabs, sponge, dishcloth, kitchen roll, salt, pepper, sugar cubes and a filled coffee tank with coffee beans per stay are available.

## **Picture gallery**