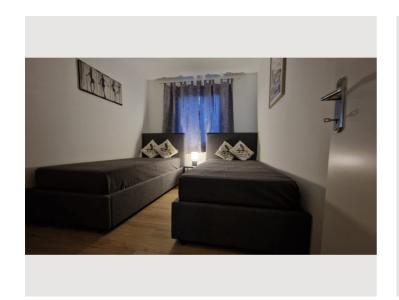

Bedroom 2: two single beds, small wardrobe.

The living room is equipped with a comfortable living area (including sleeping function), coffee table, smart TV with cable channels (IPTV, NETFLIX etc.), board games, puzzles, playing cards etc. The living room has a glazed loggia with a small seating area.