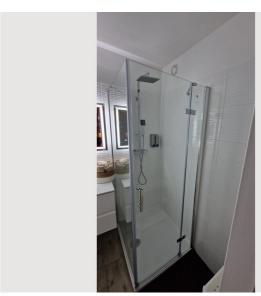

The bathroom has a glass-enclosed shower and guests are provided with towels, bath towels and hygiene items (shower gel, shampoo, cotton pads).

Cleaning utensils, vacuum cleaner, ironing board, iron, drying rack are available for guests.