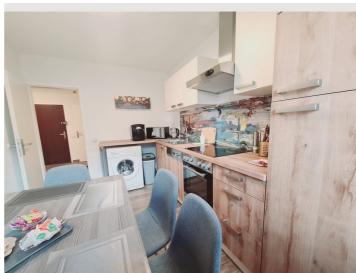

The kitchen is fully equipped with a dishwasher, stove and oven, fridge with freezer compartment, coffee machine, microwave, crockery and cooking utensils. Dishwashing liquid, washing machine tabs, sponge, dishcloth, kitchen roll, salt, pepper, sugar cubes and a filled coffee tank with coffee beans per stay are available.

## **Picture gallery**