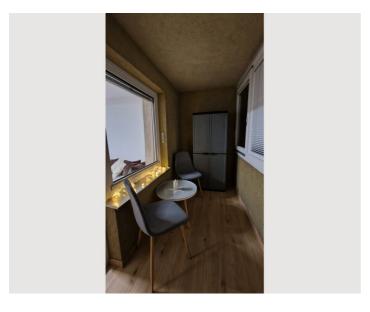

Bedroom 2: two single beds, small wardrobe.

The living room is equipped with a comfortable living area (including sleeping function), coffee table, smart TV with cable channels (IPTV, NETFLIX etc.), board games, puzzles, playing cards etc. The living room has a glazed loggia with a small seating area.

## **Picture gallery**