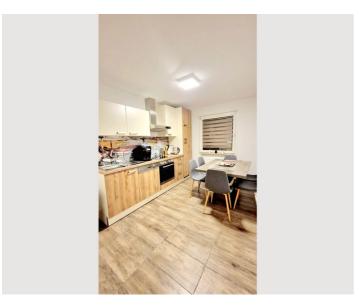

### **Descripiton of accommodation**

The apartment is located in a quiet area of a new building.

The apartment is fully furnished and has 2 bedrooms:

Bedroom 1: two double beds (1x king size and 1x queen size), large wardrobe.

Bedroom 2: two single beds, small wardrobe.

The living room is equipped with a comfortable living area (including sleeping function), coffee table, smart TV with cable channels (IPTV, NETFLIX etc.), board games, puzzles, playing cards etc. The living room has a glazed loggia with a small seating area.

The kitchen is fully equipped with a dishwasher, stove and oven, fridge with freezer compartment, coffee machine, microwave, crockery and cooking utensils. Dishwashing liquid, washing machine tabs, sponge, dishcloth, kitchen roll, salt, pepper, sugar cubes and a filled coffee tank with coffee beans per stay are available.