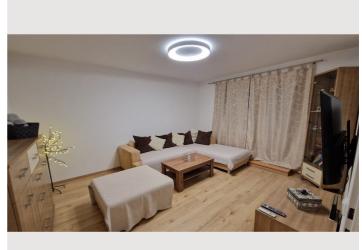

Bedroom 2: two single beds, small wardrobe.

The living room is equipped with a comfortable living area (including sleeping function), coffee table, smart TV with cable channels (IPTV, NETFLIX etc.), board games, puzzles, playing cards etc. The living room has a glazed loggia with a small seating area.