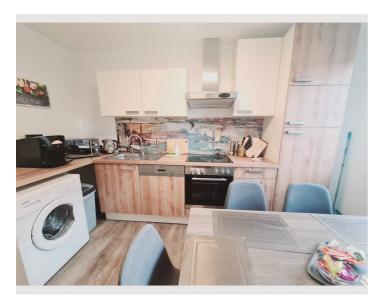

The kitchen is fully equipped with a dishwasher, stove and oven, fridge with freezer compartment, coffee machine, microwave, crockery and cooking utensils. Dishwashing liquid, washing machine tabs, sponge, dishcloth, kitchen roll, salt, pepper, sugar cubes and a filled coffee tank with coffee beans per stay are available.