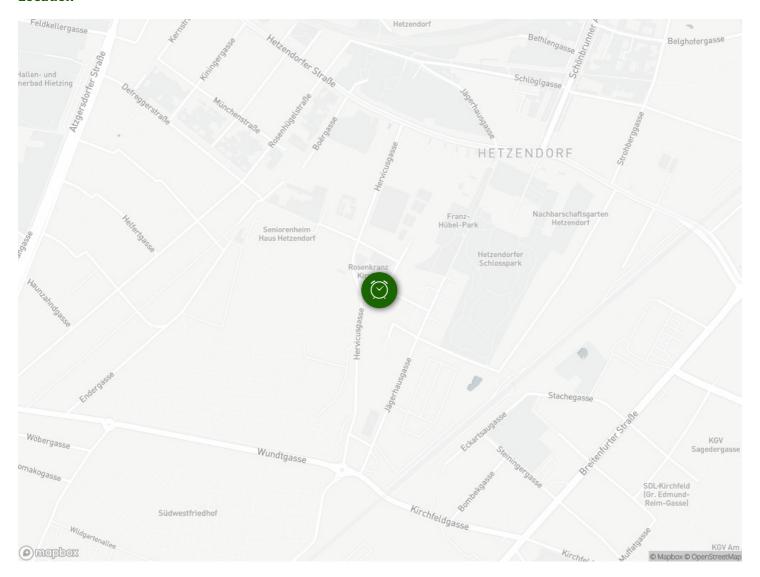

### Infrastructure

Billa, 300m

Autobus 62A, 30 m

The apartment is located in the 12th district of Vienna and is 7 km from the city center. The bus line 62 is only 30m away from the apartment. Hetzendorf Palace is 750m away, Schönbrunn Palace is 2.5km away and the Wienerberg recreation area is 4km away. Schwechat Airport is 25 km away and it takes 4 minutes by car to the nearest motorway. The largest shopping center "Westfield SCS" is 9 km from the apartment.

#### Location