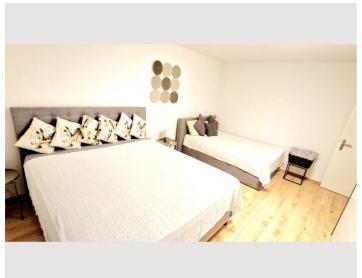

### **Descripiton of accommodation**

The apartment is located in a quiet area of a new building.

The apartment is fully furnished and has 2 bedrooms:

Bedroom 1: two double beds (1x king size and 1x queen size), large wardrobe.

Bedroom 2: two single beds, small wardrobe.

The living room is equipped with a comfortable living area (including sleeping function), coffee table, smart TV with cable channels (IPTV, NETFLIX etc.), board games, puzzles, playing cards etc. The living room has a glazed loggia with a small seating area.