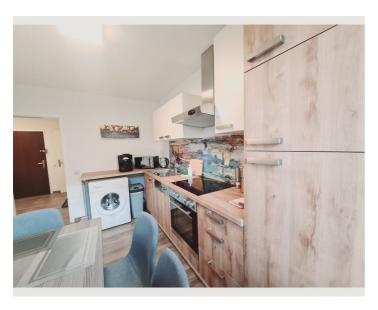

The kitchen is fully equipped with a dishwasher, stove and oven, fridge with freezer compartment, coffee machine, microwave, crockery and cooking utensils. Dishwashing liquid, washing machine tabs, sponge, dishcloth, kitchen roll, salt, pepper, sugar cubes and a filled coffee tank with coffee beans per stay are available.

## **Picture gallery**