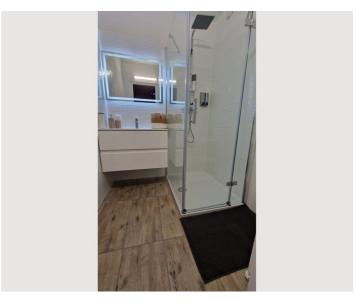

The bathroom has a glass-enclosed shower and guests are provided with towels, bath towels and hygiene items (shower gel, shampoo, cotton pads).

Cleaning utensils, vacuum cleaner, ironing board, iron, drying rack are available for guests.