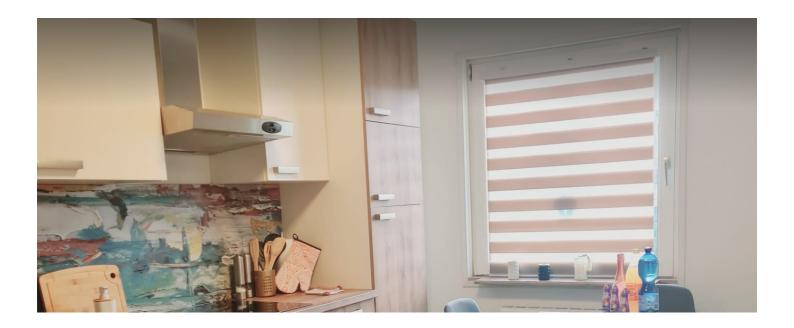

The kitchen is fully equipped with a dishwasher, stove and oven, fridge with freezer compartment, coffee machine, microwave, crockery and cooking utensils. Dishwashing liquid, washing machine tabs, sponge, dishcloth, kitchen roll, salt, pepper, sugar cubes and a filled coffee tank with coffee beans per stay are available.