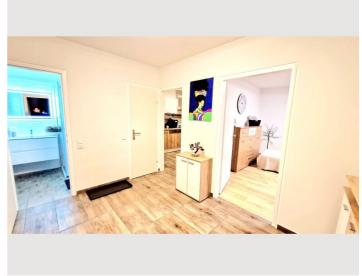

### **Descripiton of accommodation**

The apartment is located in a quiet area of a new building.

The apartment is fully furnished and has 2 bedrooms:

Bedroom 1: two double beds (1x king size and 1x queen size), large wardrobe.

Bedroom 2: two single beds, small wardrobe.

The living room is equipped with a comfortable living area (including sleeping function), coffee table, smart TV with cable channels (IPTV, NETFLIX etc.), board games, puzzles, playing cards etc. The living room has a glazed loggia with a small seating area.

The kitchen is fully equipped with a dishwasher, stove and oven, fridge with freezer compartment, coffee machine, microwave, crockery and cooking utensils. Dishwashing liquid, washing machine tabs, sponge, dishcloth, kitchen roll, salt, pepper, sugar cubes and a filled coffee tank with coffee beans per stay are available.