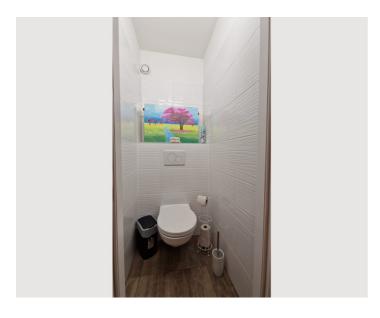

The bathroom has a glass-enclosed shower and guests are provided with towels, bath towels and hygiene items (shower gel, shampoo, cotton pads).

Cleaning utensils, vacuum cleaner, ironing board, iron, drying rack are available for guests.