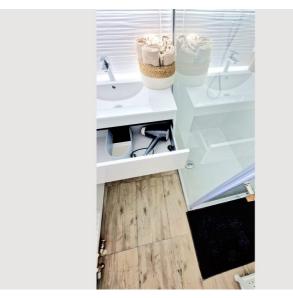

The bathroom has a glass-enclosed shower and guests are provided with towels, bath towels and hygiene items (shower gel, shampoo, cotton pads).

Cleaning utensils, vacuum cleaner, ironing board, iron, drying rack are available for guests.