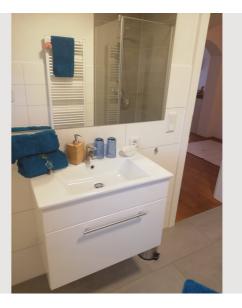

#### **Descripiton of accommodation**

Stylishly furnished apartment with high-quality kitchen. The tasteful bedroom is made of stone pine. The country house floorboard runs through the entire apartment. The country house floorboard runs through the entire apartment. A white/grey tiled bathroom with shower, wall heater, mirror cabinet and washbasin.