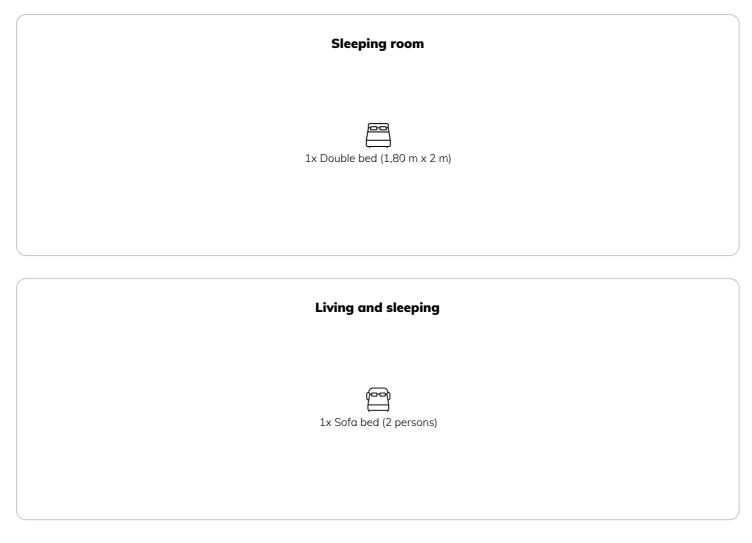

## **Sleeping options**

| Ē         | <b>Living space</b><br>50m²                                                                     | ÎÌ               | <b>1. floor</b><br>Elevator available   |
|-----------|-------------------------------------------------------------------------------------------------|------------------|-----------------------------------------|
| ( <u></u> | <b>Maximum occupancy</b><br>2 Persons                                                           | <del>ال</del>    | <b>Check-in</b><br>16:00 - 08:00 Clock  |
|           | <b>Complete accommodation</b> ⑦<br>1 private bathroom 1 Separated bedroom 1 Living-Sleepingroom | € <del>`</del> } | <b>Check-out</b><br>10:00 - 11:00 Clock |