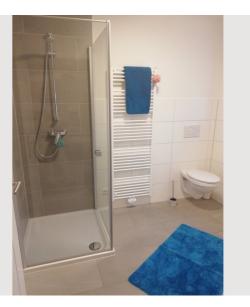

#### **Descripiton of accommodation**

Stylishly furnished apartment with high-quality kitchen. The tasteful bedroom is made of stone pine. The country house floorboard runs through the entire apartment. The country house floorboard runs through the entire apartment. A white/grey tiled bathroom with shower, wall heater, mirror cabinet and washbasin.