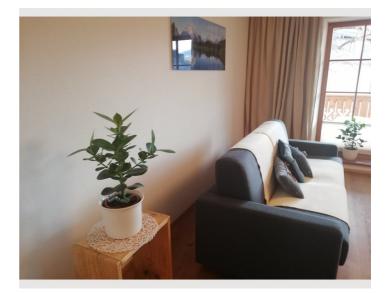

#### **Descripiton of accommodation**

Stylishly furnished apartment with high-quality kitchen. The tasteful bedroom is made of stone pine. The country house floorboard runs through the entire apartment. The country house floorboard runs through the entire apartment. A white/grey tiled bathroom with shower, wall heater, mirror cabinet and washbasin.

The old wood wardrobe is made by hand. The tasteful bedroom is made of stone pine. 2 to 4 people can sit comfortably at the table on the balconya parasol is also available.