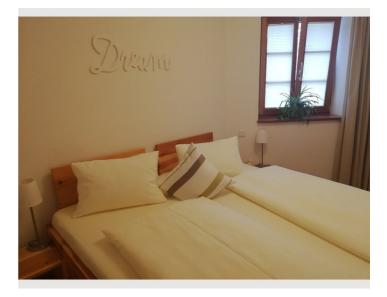

#### **Descripiton of accommodation**

Stylishly furnished apartment with high-quality kitchen. The tasteful bedroom is made of stone pine. The country house floorboard runs through the entire apartment. The country house floorboard runs through the entire apartment. A white/grey tiled bathroom with shower, wall heater, mirror cabinet and washbasin.

The old wood wardrobe is made by hand. The tasteful bedroom is made of stone pine. 2 to 4 people can sit comfortably at the table on the balconya parasol is also available.