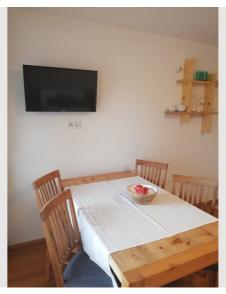

#### **Descripiton of accommodation**

Stylishly furnished apartment with high-quality kitchen. The tasteful bedroom is made of stone pine. The country house floorboard runs through the entire apartment. The country house floorboard runs through the entire apartment. A white/grey tiled bathroom with shower, wall heater, mirror cabinet and washbasin.