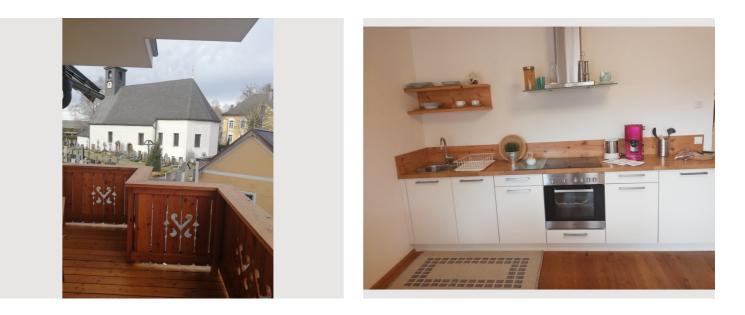

#### **Descripiton of accommodation**

Stylishly furnished apartment with high-quality kitchen. The tasteful bedroom is made of stone pine. The country house floorboard runs through the entire apartment. The country house floorboard runs through the entire apartment. A white/grey tiled bathroom with shower, wall heater, mirror cabinet and washbasin.

#### **Picture gallery**

| 💁 Hallein by public transport | 留 by walken 5 to 10 minutes             |
|-------------------------------|-----------------------------------------|
| 🚌 by car 10 min.              |                                         |
|                               |                                         |
|                               |                                         |
|                               | , minutes' walk away - Niederalm center |