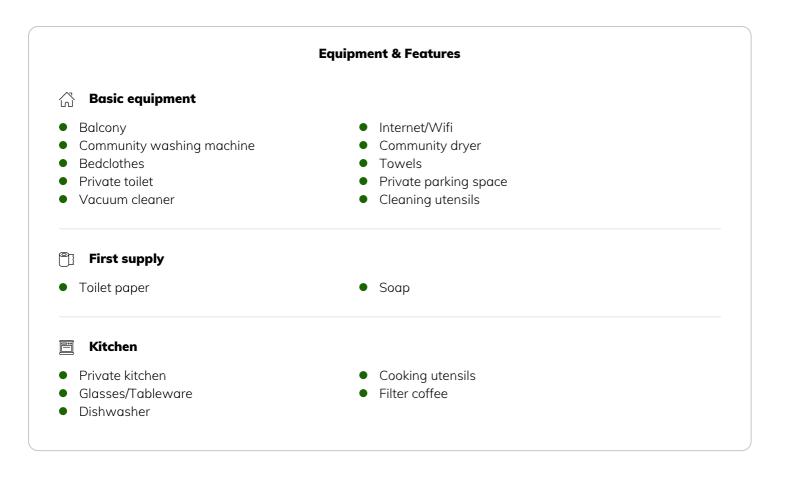

## Informations

- Smoking not allowed
- Regular cleaning at extra cost
- Pets forbidden
- Bicycle room free of charge