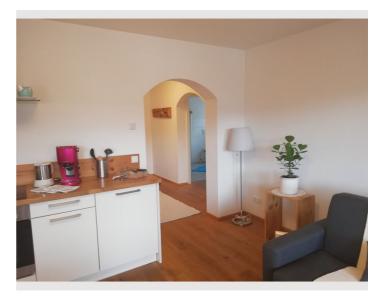

#### **Descripiton of accommodation**

Stylishly furnished apartment with high-quality kitchen. The tasteful bedroom is made of stone pine. The country house floorboard runs through the entire apartment. The country house floorboard runs through the entire apartment. A white/grey tiled bathroom with shower, wall heater, mirror cabinet and washbasin.

The old wood wardrobe is made by hand. The tasteful bedroom is made of stone pine. 2 to 4 people can sit comfortably at the table on the balconya parasol is also available.