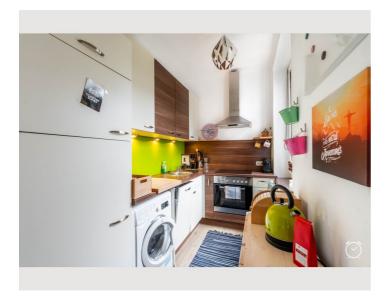

# **Kitchen**

- Private kitchen
- Glasses/Tableware
- Dishwasher

- Cooking utensils
- Espresso machine