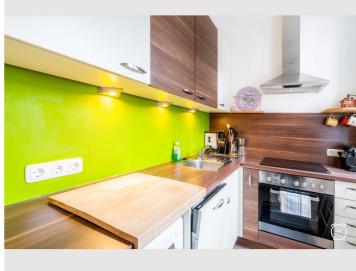

The newly renovated apartment is located in an old building with high ceilings and is therefore pleasantly spacious. You can enjoy the sun at the kitchen window until the early afternoon, for which two folding chairs are available by the window.

# **Kitchen**

- Private kitchen
- Glasses/Tableware
- Dishwasher

- Cooking utensils
- Espresso machine