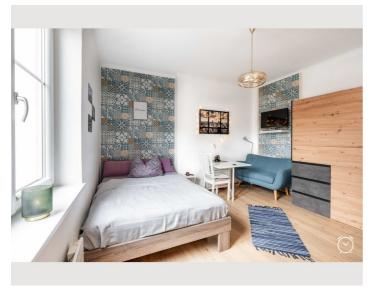

# Living and sleeping 1x Double bed (1,40 m x 2 m)

## **Descripiton of accommodation**

**Sleeping options** 

Despite the proximity to the train station, this small oasis surprises with its pleasant tranquility to relax and at the same time offers the possibility to be extremely flexible in organizing your own daily routine.

The newly renovated apartment is located in an old building with high ceilings and is therefore pleasantly spacious. You can enjoy the sun at the kitchen window until the early afternoon, for which two folding chairs are available by the window.