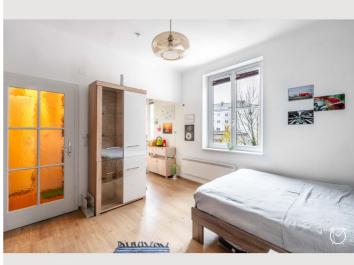

The newly renovated apartment is located in an old building with high ceilings and is therefore pleasantly spacious. You can enjoy the sun at the kitchen window until the early afternoon, for which two folding chairs are available by the window.