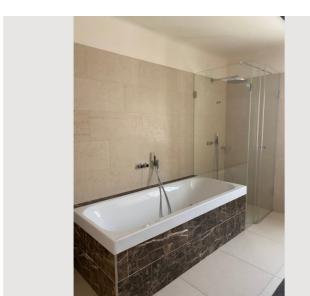

The apartment is spacious, sunny and quiet, and can be accessed via a private entrance by lift. From the living and dining room with separate sofa and dining table area as well as a fully equipped modern kitchen (Miele built-in appliances) you reach the terrace with a view of the old tree population with sycamores, pines and weeping willows. At the end of the corridor, you reach the two bedrooms, each furnished with a king-size bed. In one of the bedrooms there is a comfortable sofa bed for additional guests as well as a private workspace. There is also a large master bathroom with a rain shower, bathtub and toilet as well as another separate toilet. The wardrobe room offers a lot of space for clothes in its built-in wardrobes. On cold days, the underfloor heating guarantees a pleasant indoor climate, on hot days the air conditioning provides pleasant coolness. The flat is fully equipped with bed linen, towels, kitchen appliances and utensils (incl. Nespresso coffee machine), high-speed Wi-Fi internet and Smart TV with online streaming services Netflix, Prime, Disney, etc. The laundry room with washing machines and dryers is located in the basement. A drying rack is also available in the apartment.