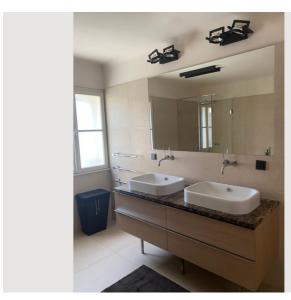

The apartment is spacious, sunny and quiet, and can be accessed via a private entrance by lift. From the living and dining room with separate sofa and dining table area as well as a fully equipped modern kitchen (Miele built-in appliances) you reach the terrace with a view of the old tree population with sycamores, pines and weeping willows. At the end of the corridor, you reach the two bedrooms, each furnished with a king-size bed. In one of the bedrooms there is a comfortable sofa bed for additional guests as well as a private workspace. There is also a large master bathroom with a rain shower, bathtub and toilet as well as another separate toilet. The wardrobe room offers a lot of space for clothes in its built-in wardrobes. On cold days, the underfloor heating guarantees a pleasant indoor climate, on hot days the air conditioning provides pleasant coolness. The flat is fully equipped with bed linen, towels, kitchen appliances and utensils (incl. Nespresso coffee machine), high-speed Wi-Fi internet and Smart TV with online streaming services Netflix, Prime, Disney, etc. The laundry room with washing machines and dryers is located in the basement. A drying rack is also available in the apartment.