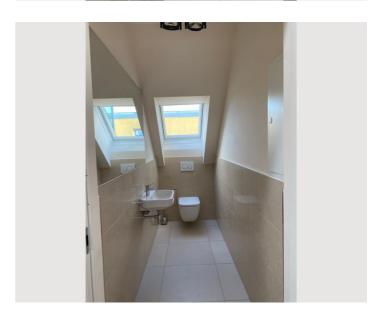

The apartment is spacious, sunny and quiet, and can be accessed via a private entrance by lift. From the living and dining room with separate sofa and dining table area as well as a fully equipped modern kitchen (Miele built-in appliances) you reach the terrace with a view of the old tree population with sycamores, pines and weeping willows. At the end of the corridor, you reach the two bedrooms, each furnished with a king-size bed. In one of the bedrooms there is a comfortable sofa bed for additional guests as well as a private workspace. There is also a large master bathroom with a rain shower, bathtub and toilet as well as another separate toilet. The wardrobe room offers a lot of space for clothes in its built-in wardrobes. On cold days, the underfloor heating guarantees a pleasant indoor climate, on hot days the air conditioning provides pleasant coolness. The flat is fully equipped with bed linen, towels, kitchen appliances and utensils (incl. Nespresso coffee machine), high-speed Wi-Fi internet and Smart TV with online streaming services Netflix, Prime, Disney, etc. The laundry room with washing machines and dryers is located in the basement. A drying rack is also available in the apartment.