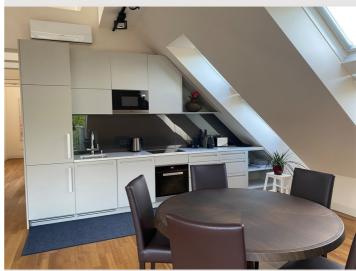

The apartment is spacious, sunny and quiet, and can be accessed via a private entrance by lift. From the living and dining room with separate sofa and dining table area as well as a fully equipped modern kitchen (Miele built-in appliances) you reach the terrace with a view of the old tree population with sycamores, pines and weeping willows. At the end of the corridor, you reach the two bedrooms, each furnished with a king-size bed. In one of the bedrooms there is a comfortable sofa bed for additional guests as well as a private workspace. There is also a large master bathroom with a rain shower, bathtub and toilet as well as another separate toilet. The wardrobe room offers a lot of space for clothes in its built-in wardrobes. On cold days, the underfloor heating guarantees a pleasant indoor climate, on hot days the air conditioning provides pleasant coolness. The flat is fully equipped with bed linen, towels, kitchen appliances and utensils (incl. Nespresso coffee machine), high-speed Wi-Fi internet and Smart TV with online streaming services Netflix, Prime, Disney, etc. The laundry room with washing machines and dryers is located in the basement. A drying rack is also available in the apartment.

### **Kitchen**

- Private kitchen
- Glasses/Tableware
- Dishwasher

- Cooking utensils
- Espresso machine
- Microwave