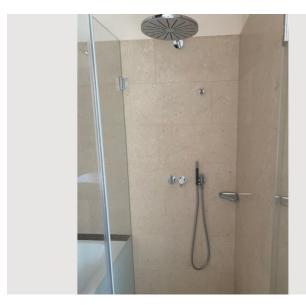

The apartment is spacious, sunny and quiet, and can be accessed via a private entrance by lift. From the living and dining room with separate sofa and dining table area as well as a fully equipped modern kitchen (Miele built-in appliances) you reach the terrace with a view of the old tree population with sycamores, pines and weeping willows. At the end of the corridor, you reach the two bedrooms, each furnished with a king-size bed. In one of the bedrooms there is a comfortable sofa bed for additional guests as well as a private workspace. There is also a large master bathroom with a rain shower, bathtub and toilet as well as another separate toilet. The wardrobe room offers a lot of space for clothes in its built-in wardrobes. On cold days, the underfloor heating guarantees a pleasant indoor climate, on hot days the air conditioning provides pleasant coolness. The flat is fully equipped with bed linen, towels, kitchen appliances and utensils (incl. Nespresso coffee machine), high-speed Wi-Fi internet and Smart TV with online streaming services Netflix, Prime, Disney, etc. The laundry room with washing machines and dryers is located in the basement. A drying rack is also available in the apartment.