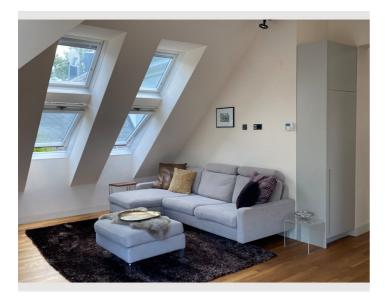

The apartment is spacious, sunny and quiet, and can be accessed via a private entrance by lift. From the living and dining room with separate sofa and dining table area as well as a fully equipped modern kitchen (Miele built-in appliances) you reach the terrace with a view of the old tree population with sycamores, pines and weeping willows. At the end of the corridor, you reach the two bedrooms, each furnished with a king-size bed. In one of the bedrooms there is a comfortable sofa bed for additional guests as well as a private workspace. There is also a large master bathroom with a rain shower, bathtub and toilet as well as another separate toilet. The wardrobe room offers a lot of space for clothes in its built-in wardrobes. On cold days, the underfloor heating guarantees a pleasant indoor climate, on hot days the air conditioning provides pleasant coolness. The flat is fully equipped with bed linen, towels, kitchen appliances and utensils (incl. Nespresso coffee machine), high-speed Wi-Fi internet and Smart TV with online streaming services Netflix, Prime, Disney, etc. The laundry room with washing machines and dryers is located in the basement. A drying rack is also available in the apartment.

## **Picture gallery**