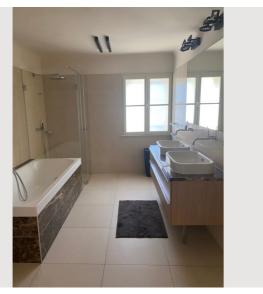

The apartment is spacious, sunny and quiet, and can be accessed via a private entrance by lift. From the living and dining room with separate sofa and dining table area as well as a fully equipped modern kitchen (Miele built-in appliances) you reach the terrace with a view of the old tree population with sycamores, pines and weeping willows. At the end of the corridor, you reach the two bedrooms, each furnished with a king-size bed. In one of the bedrooms there is a comfortable sofa bed for additional guests as well as a private workspace. There is also a large master bathroom with a rain shower, bathtub and toilet as well as another separate toilet. The wardrobe room offers a lot of space for clothes in its built-in wardrobes. On cold days, the underfloor heating guarantees a pleasant indoor climate, on hot days the air conditioning provides pleasant coolness. The flat is fully equipped with bed linen, towels, kitchen appliances and utensils (incl. Nespresso coffee machine), high-speed Wi-Fi internet and Smart TV with online streaming services Netflix, Prime, Disney, etc. The laundry room with washing machines and dryers is located in the basement. A drying rack is also available in the apartment.