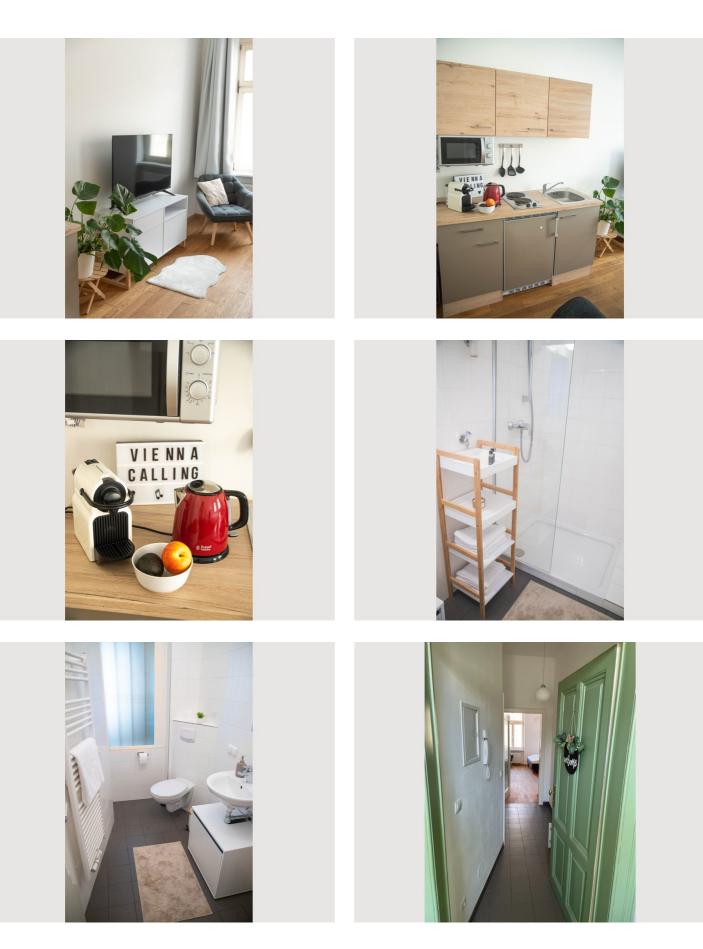

### **Picture gallery**

airport can be reached in about 20 to 25 minutes.

The apartment has been furnished with attention to detail and features a comfortable double bed (160x200), a smart TV with Netflix and a fully equipped kitchen with stove, fridge and all the equipment you need.

Fast Wi-Fi is available and combined with a cozy workspace, it offers ideal home office options.

In the beautiful natural light bathroom everything is available for a relaxing stay and of course we provide fresh towels and all essentials like shower gel, shampoo and hairdryer.