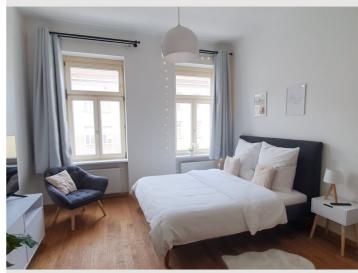

### **Descripiton of accommodation**

Welcome to this newly furnished City Apartment, which invites you to a great stay in Vienna in a central location and offers everything:

You can start your day in peace with a Nespresso coffee in the dining area or on your relax chair and enjoy all the nice benefits of this apartment.

The apartment has been furnished with attention to detail and features a comfortable double bed (160x200), a smart TV with Netflix and a fully equipped kitchen with stove, fridge and all the equipment you need.