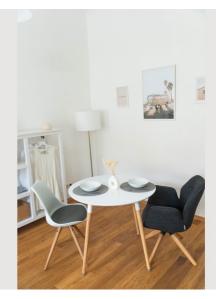

### **Descripiton of accommodation**

Welcome to this newly furnished City Apartment, which invites you to a great stay in Vienna in a central location and offers everything:

You can start your day in peace with a Nespresso coffee in the dining area or on your relax chair and enjoy all the nice benefits of this apartment.

The apartment has been furnished with attention to detail and features a comfortable double bed (160x200), a smart TV with Netflix and a fully equipped kitchen with stove, fridge and all the equipment you need.