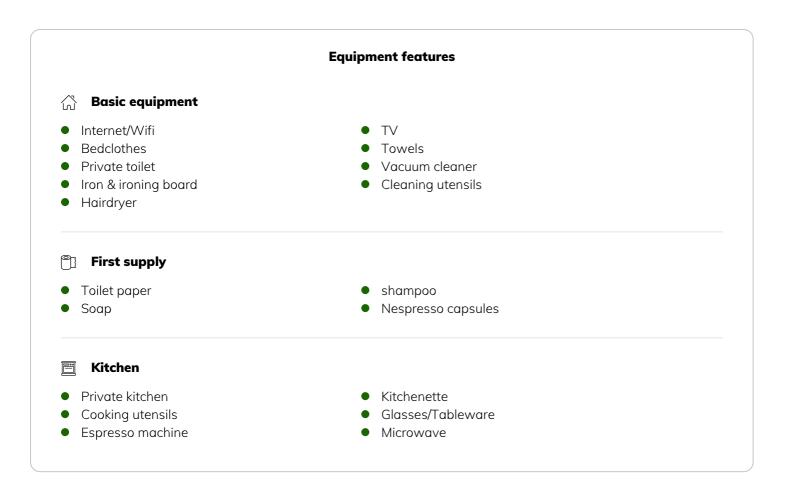

The apartment has been furnished with attention to detail and features a comfortable double bed (160x200), a smart TV with Netflix and a fully equipped kitchen with stove, fridge and all the equipment you need.

Fast Wi-Fi is available and combined with a cozy workspace, it offers ideal home office options.

In the beautiful natural light bathroom everything is available for a relaxing stay and of course we provide fresh towels and all essentials like shower gel, shampoo and hairdryer.

### Informations

- Suitable for construction workers
- Desk/Workplace
- Regular cleaning at extra cost
- Smoking not allowed
- Pets forbidden