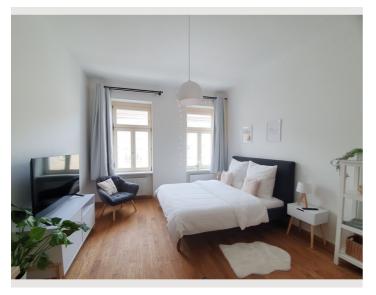

### **Descripiton of accommodation**

Welcome to this newly furnished City Apartment, which invites you to a great stay in Vienna in a central location and offers everything:

You can start your day in peace with a Nespresso coffee in the dining area or on your relax chair and enjoy all the nice benefits of this apartment.

The apartment has been furnished with attention to detail and features a comfortable double bed (160x200), a smart TV with Netflix and a fully equipped kitchen with stove, fridge and all the equipment you need.

### **Picture gallery**

airport can be reached in about 20 to 25 minutes.