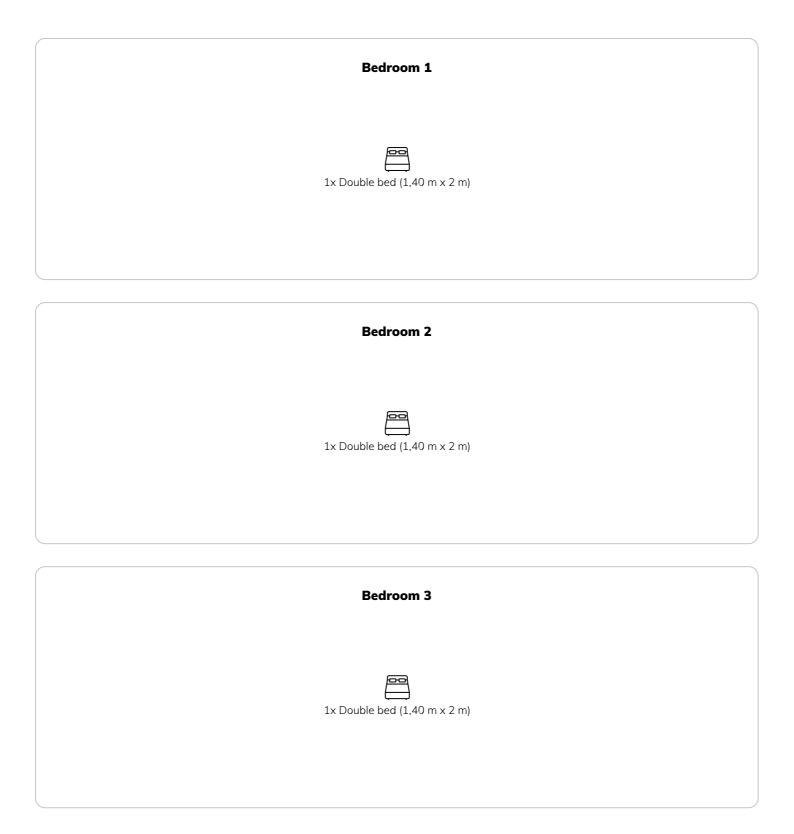

### **Sleeping options**

| Bedroom 4                    |  |
|------------------------------|--|
| 1x Double bed (1,40 m x 2 m) |  |
| Bedroom 5                    |  |
| 1x Double bed (1,40 m x 2 m) |  |