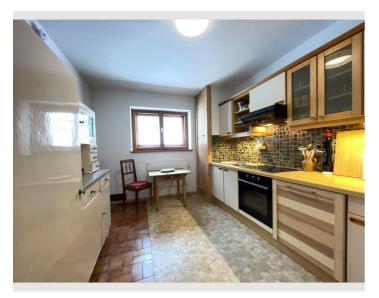

The furnishings are kept practical. All-wood furnishings. The kitchen is fully equipped. A tiled stove - for down-to-earth people - is available. Under the bed is the yoga mat and the bed is foldable (like closet beds) ... enough space for your first energy workout maybe already in the early morning. Enjoy being here.

#### **Picture gallery**