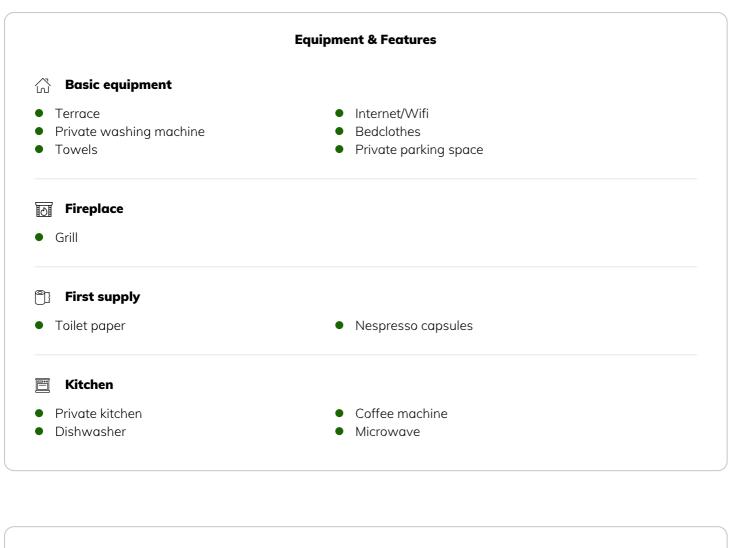

The furnishings are kept practical. All-wood furnishings. The kitchen is fully equipped. A tiled stove - for down-to-earth people - is available. Under the bed is the yoga mat and the bed is foldable (like closet beds) ... enough space for your first energy workout maybe already in the early morning. Enjoy being here.