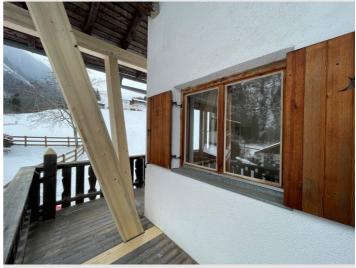

The furnishings are kept practical. All-wood furnishings. The kitchen is fully equipped. A tiled stove - for down-to-earth people - is available. Under the bed is the yoga mat and the bed is foldable (like closet beds) ... enough space for your first energy workout maybe already in the early morning. Enjoy being here.

#### **Picture gallery**