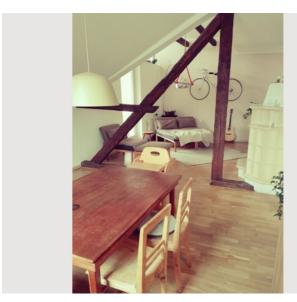

# Spacious attic flat with garden

Object number: YKCK1

View and rent online

This beautiful attic flat, located within walking distance from the center, impresses with its brightness, size and coziness. It has 4 bedrooms (9 m2, 12 m2, 16 m2, 17 m2), an eat-in kitchen, bathroom, toilet and a garden.

## **Descripiton of accommodation**

This beautiful old attic flat, located within walking distance from the center, impresses with its brightness, size and coziness. It has 4 bedrooms (9 m2, 12 m2, 16 m2, 17 m2), a spacious, bright, modern and fully equipped eat-in kitchen, a bathroom, a toilet and a balcony. Also worth mentioning is the private garden, which is very quiet due to its positioning behind the house and therefore invites you to relax.