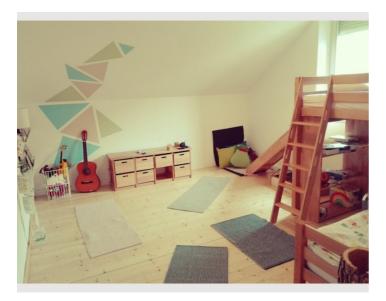

Just let us know the desired layout!

# **Equipment features**

# **Basic equipment**

- Balcony
- Garden
- Private washing machine
- Bedclothes
- Private toilet
- Vacuum cleaner
- Cleaning utensils

- Loggia
- Internet/Wifi
- Private dryer
- Towels
- Private parking space
- Iron & ironing board
- Hairdryer

# **Fireplace**

Open fireplace

Tiled stove

# First supply

- Toilet paper
- Soap
- Fridge filling on request

- shampoo
- Nespresso capsules

#### **Kitchen**

- Private kitchen
- Glasses/Tableware
- Dishwasher

- Cooking utensils
- Filter coffee

## **Informations**

- Suitable for construction workers
- Smoking not allowed
- Pets on request
- Bicycle room free of charge

- Suitable for children
- Desk/Workplace
- Regular cleaning at extra cost

## **Picture gallery**





















## Infrastructure

1 min walking distance

3 10 min walking distance

1 min walking distance

10 min walking distance

Lienz, the town with the most hours of sunshine in Austria, is a small town with about 13,000 inhabitants. Therefore, nothing is really far away. The nearest supermarket is only 1 minute walk away. The next pharmacy 10 minutes walk, as well as the center or the train station.

## Location