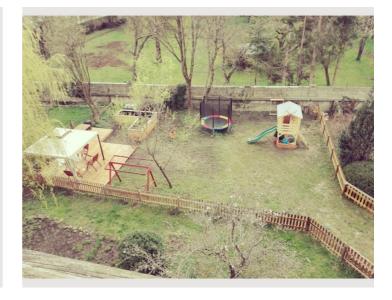

## **Descripiton of accommodation**

This beautiful old attic flat, located within walking distance from the center, impresses with its brightness, size and coziness. It has 4 bedrooms (9 m2, 12 m2, 16 m2, 17 m2), a spacious, bright, modern and fully equipped eat-in kitchen, a bathroom, a toilet and a balcony. Also worth mentioning is the private garden, which is very quiet due to its positioning behind the house and therefore invites you to relax.

## **Picture gallery**