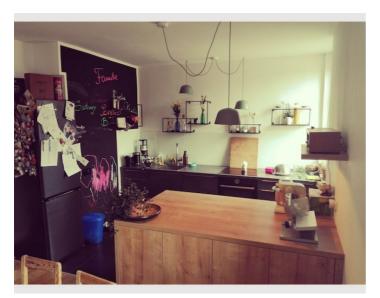

# Spacious attic flat with garden

Object number: YKCK1

View and rent online

This beautiful attic flat, located within walking distance from the center, impresses with its brightness, size and coziness. It has 4 bedrooms (9 m2, 12 m2, 16 m2, 17 m2), an eat-in kitchen, bathroom, toilet and a garden.

## **Descripiton of accommodation**

This beautiful old attic flat, located within walking distance from the center, impresses with its brightness, size and coziness. It has 4 bedrooms (9 m2, 12 m2, 16 m2, 17 m2), a spacious, bright, modern and fully equipped eat-in kitchen, a bathroom, a toilet and a balcony. Also worth mentioning is the private garden, which is very quiet due to its positioning behind the house and therefore invites you to relax.

#### **Kitchen**

- Private kitchen
- Glasses/Tableware
- Dishwasher

- Cooking utensils
- Filter coffee