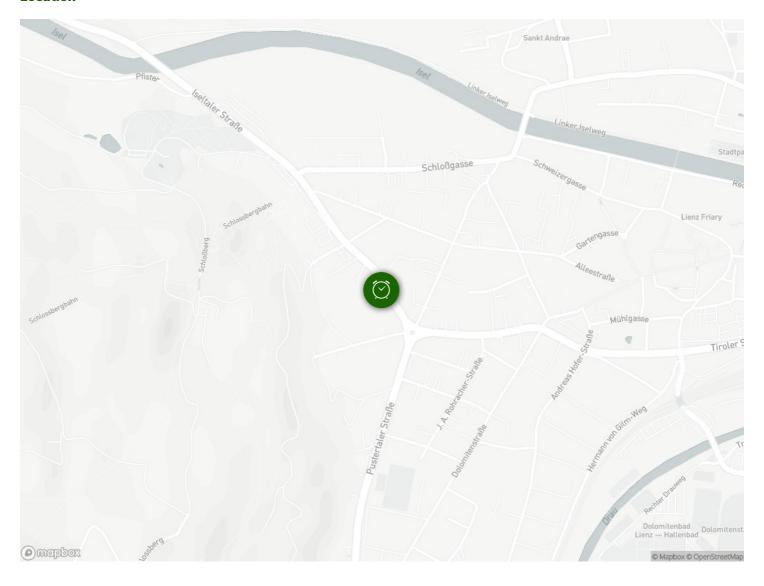

## Infrastructure

1 min walking distance

3 10 min walking distance

1 min walking distance

10 min walking distance

Lienz, the town with the most hours of sunshine in Austria, is a small town with about 13,000 inhabitants. Therefore, nothing is really far away. The nearest supermarket is only 1 minute walk away. The next pharmacy 10 minutes walk, as well as the center or the train station.

## Location