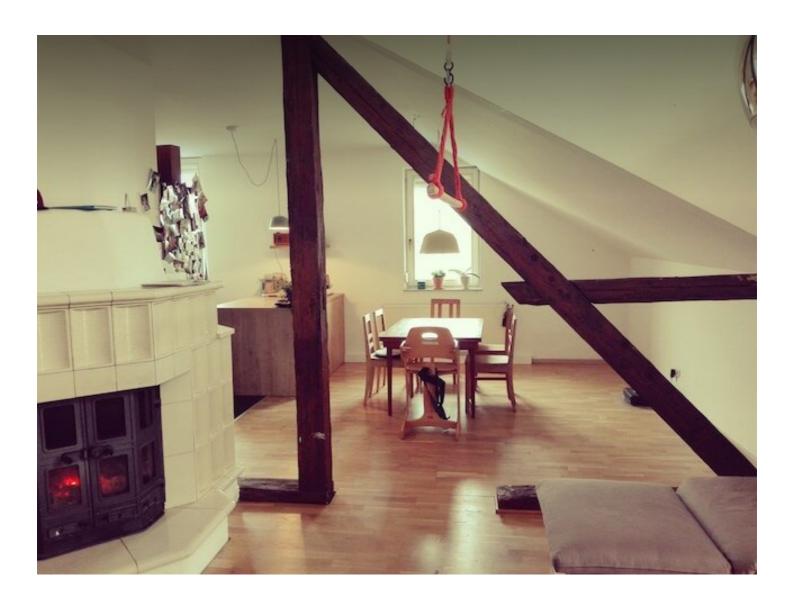

# Spacious attic flat with garden

Object number: YKCK1

View and rent online

This beautiful attic flat, located within walking distance from the center, impresses with its brightness, size and coziness. It has 4 bedrooms (9 m2, 12 m2, 16 m2, 17 m2), an eat-in kitchen, bathroom, toilet and a garden.

## **Descripiton of accommodation**

This beautiful old attic flat, located within walking distance from the center, impresses with its brightness, size and coziness. It has 4 bedrooms (9 m2, 12 m2, 16 m2, 17 m2), a spacious, bright, modern and fully equipped eat-in kitchen, a bathroom, a toilet and a balcony. Also worth mentioning is the private garden, which is very quiet due to its positioning behind the house and therefore invites you to relax.

# **Fireplace**

Open fireplace

Tiled stove