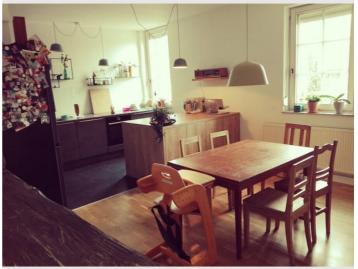

# Spacious attic flat with garden

Object number: YKCK1

View and rent online

This beautiful attic flat, located within walking distance from the center, impresses with its brightness, size and coziness. It has 4 bedrooms (9 m2, 12 m2, 16 m2, 17 m2), an eat-in kitchen, bathroom, toilet and a garden.

## **Descripiton of accommodation**

This beautiful old attic flat, located within walking distance from the center, impresses with its brightness, size and coziness. It has 4 bedrooms (9 m2, 12 m2, 16 m2, 17 m2), a spacious, bright, modern and fully equipped eat-in kitchen, a bathroom, a toilet and a balcony. Also worth mentioning is the private garden, which is very quiet due to its positioning behind the house and therefore invites you to relax.