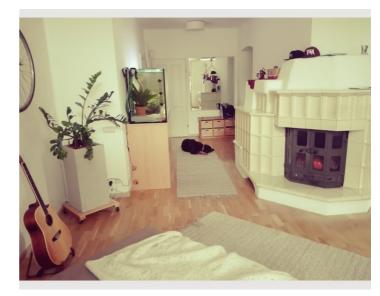

## **Descripiton of accommodation**

This beautiful old attic flat, located within walking distance from the center, impresses with its brightness, size and coziness. It has 4 bedrooms (9 m2, 12 m2, 16 m2, 17 m2), a spacious, bright, modern and fully equipped eat-in kitchen, a bathroom, a toilet and a balcony. Also worth mentioning is the private garden, which is very quiet due to its positioning behind the house and therefore invites you to relax.

# **Fireplace**

Open fireplace

Tiled stove