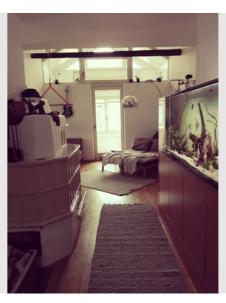

ou! Just let us know the desired layout!

# **Equipment features**

# **Basic equipment**

- Balcony
- Garden
- Private washing machine
- Bedclothes
- Private toilet
- Vacuum cleaner
- Cleaning utensils

- Loggia
- Internet/Wifi
- Private dryer
- Towels
- Private parking space
- Iron & ironing board
- Hairdryer

# **Fireplace**

Open fireplace

Tiled stove

# First supply

- Toilet paper
- Soap
- Fridge filling on request

- shampoo
- Nespresso capsules

#### **Kitchen**

- Private kitchen
- Glasses/Tableware
- Dishwasher

- Cooking utensils
- Filter coffee

## **Informations**

- Suitable for construction workers
- Smoking not allowed
- Pets on request
- Bicycle room free of charge

- Suitable for children
- Desk/Workplace
- Regular cleaning at extra cost

## **Picture gallery**





















## Infrastructure

1 min walking distance

3 10 min walking distance

1 min walking distance

10 min walking distance

Lienz, the town with the most hours of sunshine in Austria, is a small town with about 13,000 inhabitants. Therefore, nothing is really far away. The nearest supermarket is only 1 minute walk away. The next pharmacy 10 minutes walk, as well as the center or the train station.

## Location