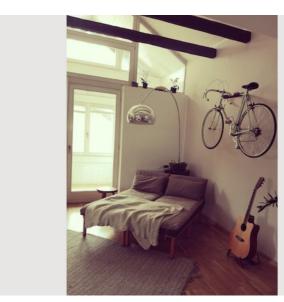

you! Just let us know the desired layout!

# **Equipment features**

# **Basic equipment**

- Balcony
- Garden
- Private washing machine
- Bedclothes
- Private toilet
- Vacuum cleaner
- Cleaning utensils

- Loggia
- Internet/Wifi
- Private dryer
- Towels
- Private parking space
- Iron & ironing board
- Hairdryer

# **Fireplace**

Open fireplace

Tiled stove

# First supply

- Toilet paper
- Soap
- Fridge filling on request

- shampoo
- Nespresso capsules

#### **Kitchen**

- Private kitchen
- Glasses/Tableware
- Dishwasher

- Cooking utensils
- Filter coffee

## **Informations**

- Suitable for construction workers
- Smoking not allowed
- Pets on request
- Bicycle room free of charge

- Suitable for children
- Desk/Workplace
- Regular cleaning at extra cost

## **Picture gallery**





















## Infrastructure

1 min walking distance

3 10 min walking distance

1 min walking distance

10 min walking distance

Lienz, the town with the most hours of sunshine in Austria, is a small town with about 13,000 inhabitants. Therefore, nothing is really far away. The nearest supermarket is only 1 minute walk away. The next pharmacy 10 minutes walk, as well as the center or the train station.

## Location